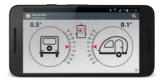

## **Getting Started**

SavvyLevel<sup>™</sup> is a free app that needs to be installed on your smart phone so that it can communicate with the SavvyLevel device installed in your Caravan/RV. SavvyLevel uses Bluetooth<sup>®</sup> low energy connection.