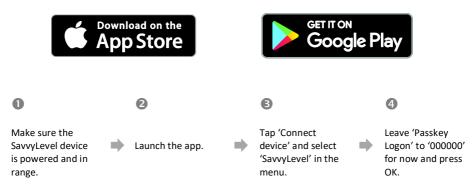

For use with:

- iPhone, iPad 4 or newer models
- Android<sup>™</sup> v4.3.1 (Jelly Bean) or later.

SavvyLevel is available on the App Store and Google Play<sup>™</sup>. Search for 'SavvyLevel', then download and install the app.

Note: If you change your 'Passkey', make sure you record your new key and store it in a secure place.

Download the latest User Guide from www.savvylevel.com/savvylevel-user-manual

iPhone and iPod are trademarks of Apple Inc., registered in the U.S. and other countries. App Store is a service mark of Apple Inc. Android and Google Play are trademarks of Google Inc. The Bluetooth<sup>®</sup> word mark and logos are registered trademarks owned by Bluetooth SIG, Inc. All other trademarks are trademarks of their respective owners.