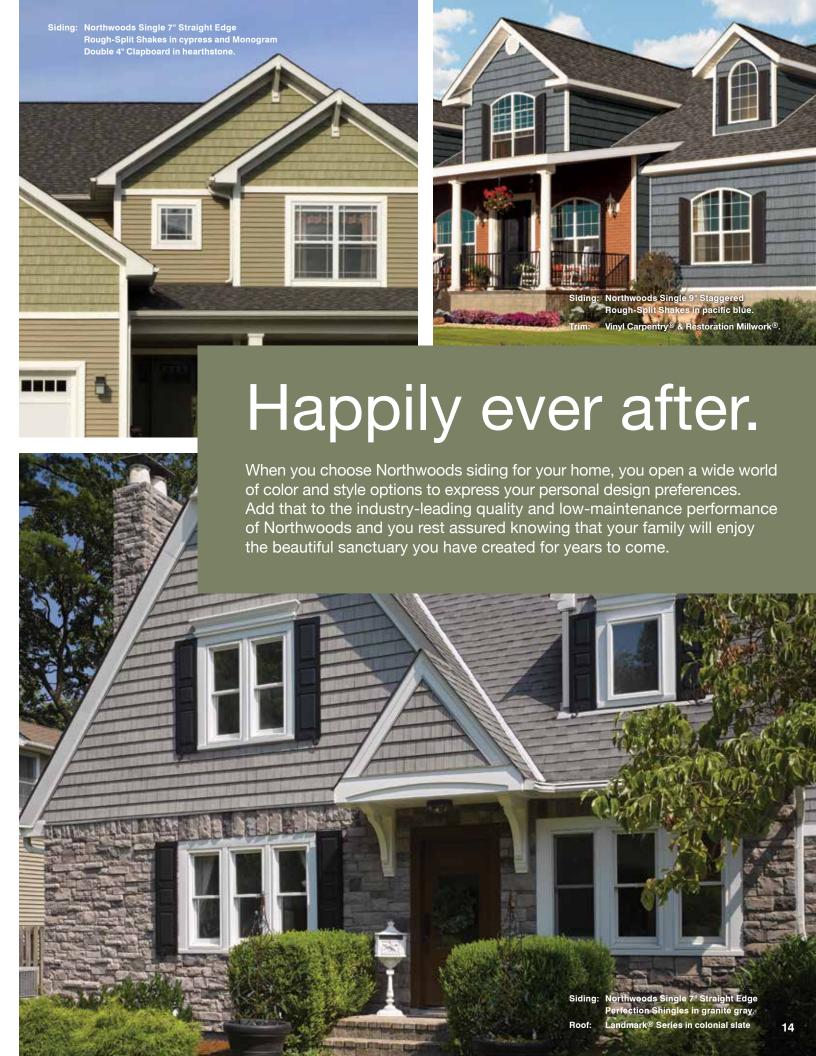

# Northwoods is better...

## ...for color availability.

11

| S7" Straight-Edge<br>Perfection<br>Shingles | •          | •     | •        | •           | •           | •             | •            | •         | •             | •            | •            | •             | •        | •       | •               | •          | •            | •               |
|---------------------------------------------|------------|-------|----------|-------------|-------------|---------------|--------------|-----------|---------------|--------------|--------------|---------------|----------|---------|-----------------|------------|--------------|-----------------|
| S7" Straight-Edge<br>Rough-Split<br>Shakes  | •          |       |          | •           |             |               | •            | •         |               |              | •            | •             |          | •       | •               | •          | •            | •               |
| S9" Staggered<br>Rough-Split<br>Shakes      | •          |       |          | •           |             |               | •            | •         |               |              | •            | •             |          |         |                 | •          | •            | •               |
|                                             | Autumn Red | Slate | Espresso | Sable Brown | Hearthstone | Midnight Blue | Pacific Blue | Flagstone | Charcoal Gray | Castle Stone | Granite Gray | Sterling Gray | Seagrass | Cypress | Sandsotne Beige | Desert Tan | Natural Clay | Savannah Wicker |