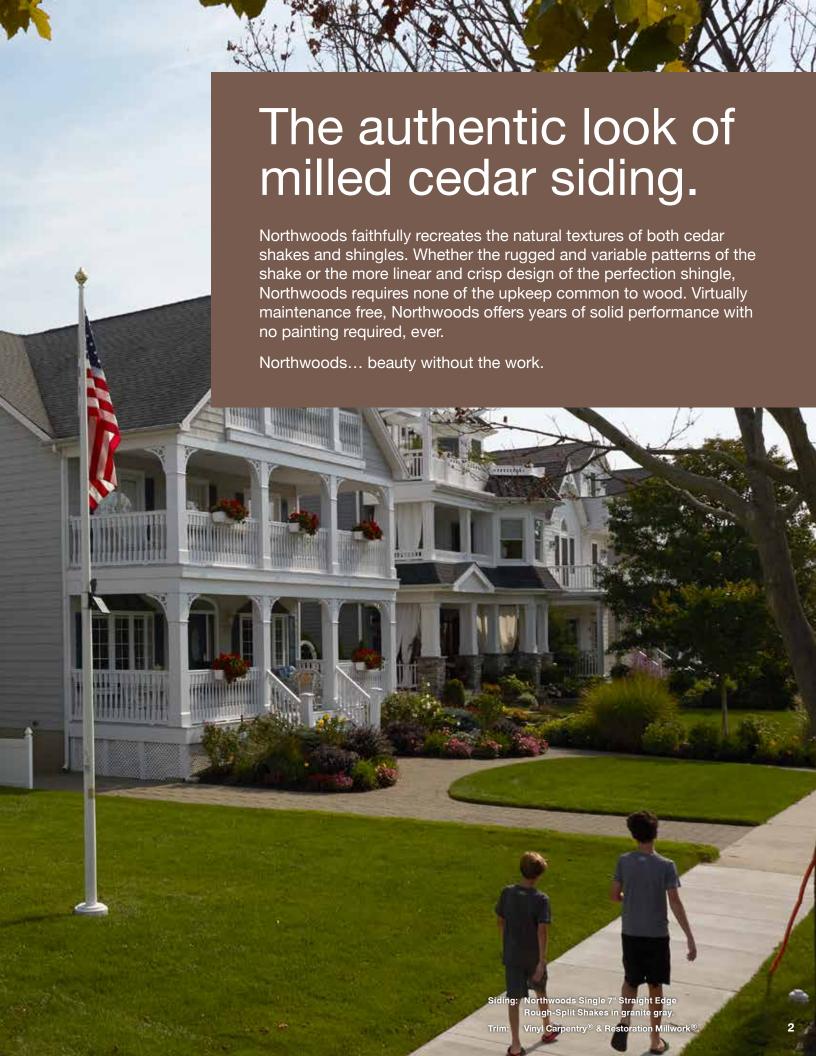

## The beauty of natural cedar.

### Better than wood

Northwoods shakes and shingles stay beautiful and consistent in color on all sides of the home without continual maintenance.

Real cedar shakes and shingles must be stained or bleached to prevent discoloration. These treatments will need to be repeated over time.