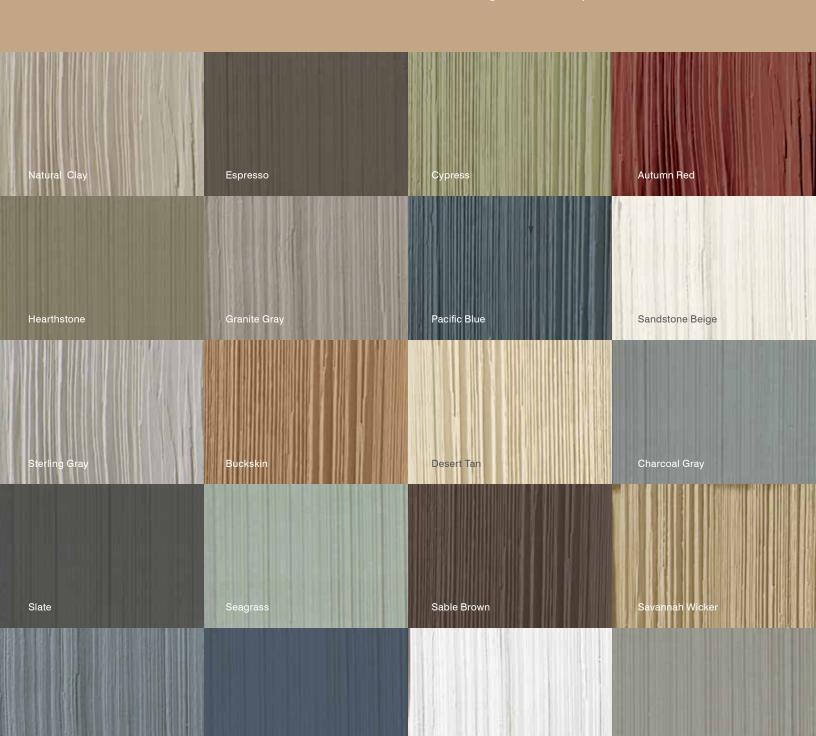

### **Rich Colors**

Flagstone

Midnight Blue

The Northwoods palette of 20 colors offers unlimited design possibilities! From soft and subtle shades to the bright and bold – it's easy to create exteriors that make a statement, or quietly express your personal sense of style.

Brighten your home with eye-catching accent shades, unify and simplify your exterior with a monochromatic color scheme, or choose contrasting colors for special areas.

Colonial White

Castle Stone