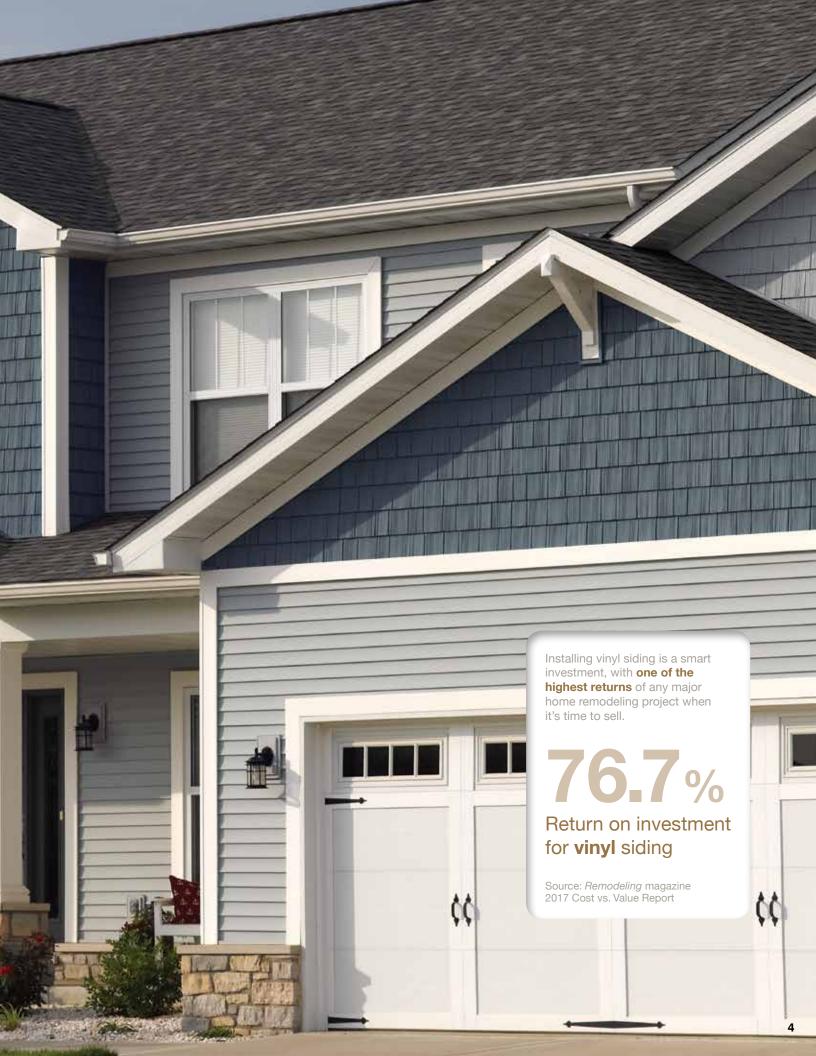

# **Northwoods®**

Vinyl Shake & Shingle Siding















## The beauty of natural cedar.

### **Rich Colors**

Flagstone

Midnight Blue

The Northwoods palette of 20 colors offers unlimited design possibilities! From soft and subtle shades to the bright and bold – it's easy to create exteriors that make a statement, or quietly express your personal sense of style.

Brighten your home with eye-catching accent shades, unify and simplify your exterior with a monochromatic color scheme, or choose contrasting colors for special areas.



Colonial White

Castle Stone

## TrueTexture<sup>™</sup>

Northwoods utilizes a direct transfer system from real cedar shakes and shingles for a natural TrueTexture woodgrain finish. There are two textures to choose from: Perfection and Rough-Split.



### Better than wood

Northwoods shakes and shingles stay b