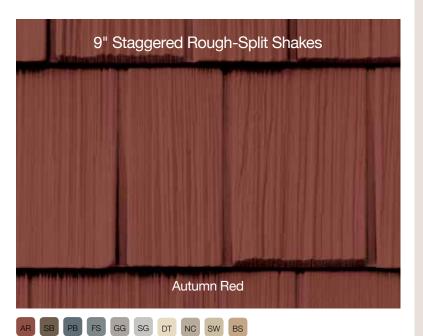

# Rough-Split Shakes

Rough-Split is reminiscent of the days when cedar shakes were split by hand. Rough-Split Shakes dress a home in a rustic style that enhances a home's natural charm with ever-varying patterns and deep shadow lines.