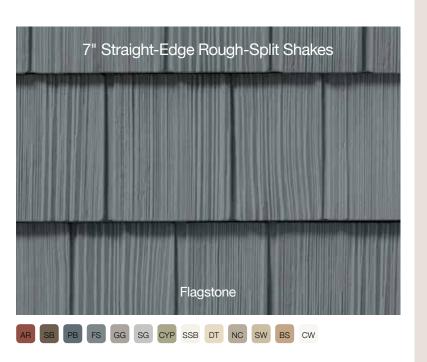

# Rough-Split Shakes

Rough-Split is reminiscent of the days when cedar shakes were split by hand. Rough-Split Shakes dress a home in a rustic style that enhances a home's natural charm with ever-varying patterns and deep shadow lines.