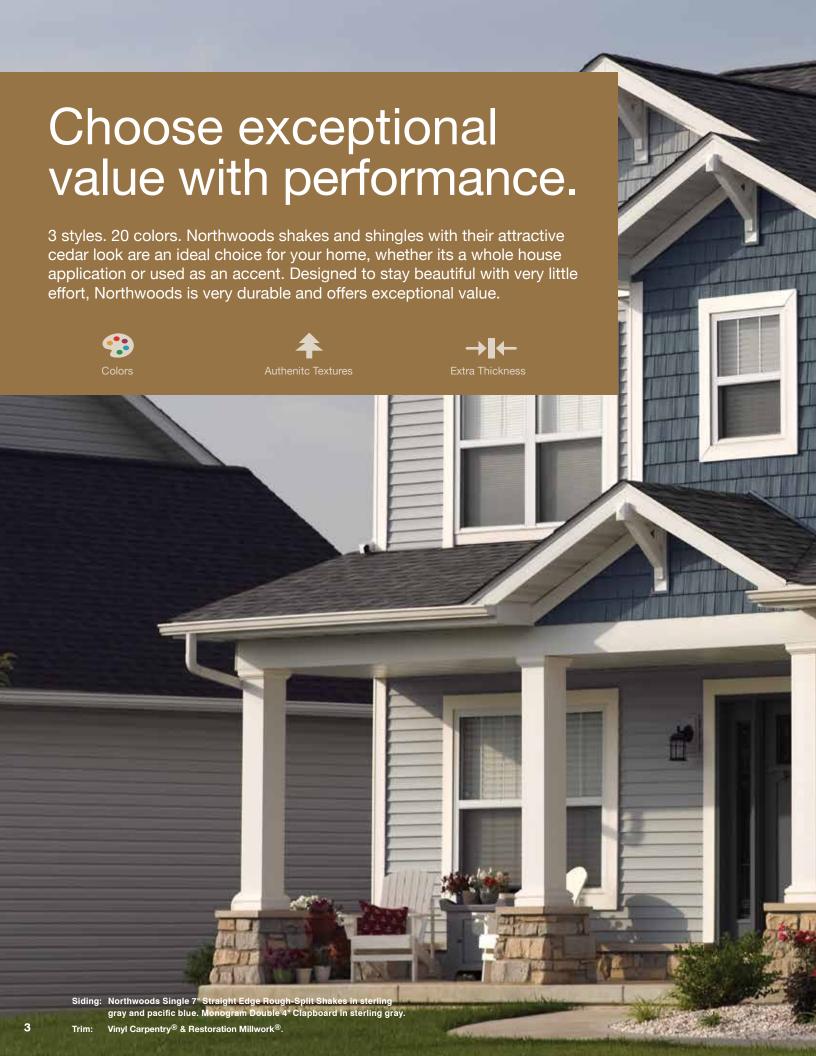

# Northwoods is better...

## ...for color availability.

11

| S7" Straight-Edge<br>Perfection<br>Shingles | •          | •     | •        | •           | •           | •             | •            | •         | •             | •            | •            | •             | •        | •       | •               | •          | •            | •               |
|---------------------------------------------|------------|-------|----------|-------------|-------------|---------------|--------------|-----------|---------------|--------------|--------------|---------------|----------|---------|-----------------|------------|--------------|-----------------|
| S7" Straight-Edge<br>Rough-Split<br>Shakes  | •          |       |          | •           |             |               | •            | •         |               |              | •            | •             |          | •       | •               | •          | •            | •               |
| S9" Staggered<br>Rough-Split<br>Shakes      | •          |       |          | •           |             |               | •            | •         |               |              | •            | •             |          |         |                 | •          | •            | •               |
|                                             | Autumn Red | Slate | Espresso | Sable Brown | Hearthstone | Midnight Blue | Pacific Blue | Flagstone | Charcoal Gray | Castle Stone | Granite Gray | Sterling Gray | Seagrass | Cypress | Sandsotne Beige | Desert Tan | Natural Clay | Savannah Wicker |