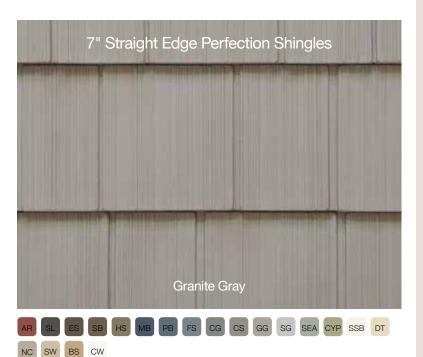

## Perfection Shingles

Perfection has clean edges and smooth lines to complement the quiet beauty of the natural wood textures. In a straight edge design, Perfection Shingles create a more refined look – style once reserved for the finest homes.

7" STRAIGHT EDGE PERFECTION SHINGLES

performance. Also, enhanced shadow lines for better aesthetics.