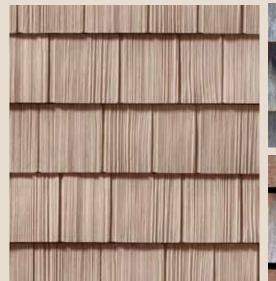

## Perfection Shingles

Perfection has clean edges and smooth lines to complement the quiet beauty of the natural wood textures. In a straight edge design, Perfection Shingles create a more refined look – style once reserved for the finest homes.

7" STRAIGHT EDGE PERFECTION SHINGLES

performance. Also, enhanced shadow lines for better aesthetics.