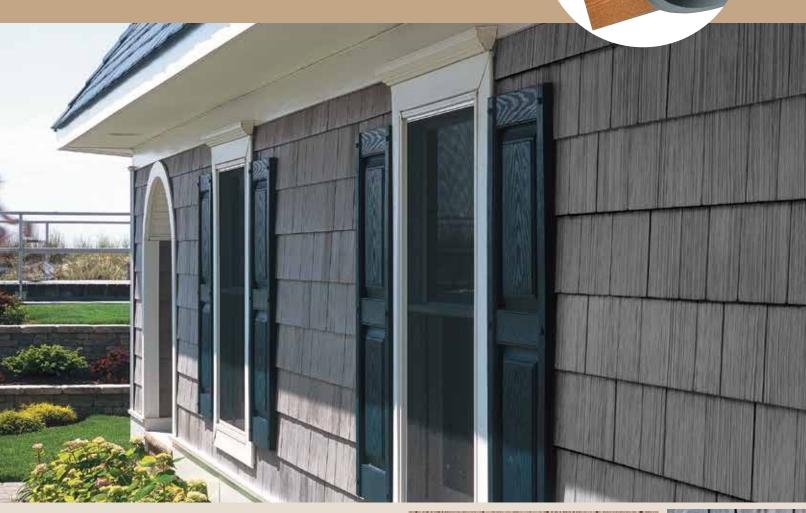

# **Northwoods®**

Vinyl Shake & Shingle Siding

## The beauty of natural cedar.

### Better than wood

Northwoods shakes and shingles stay beautiful and consistent in color on all sides of the home without continual maintenance.

Real cedar shakes and shingles must be stained or bleached to prevent discoloration. These treatments will need to be repeated over time.