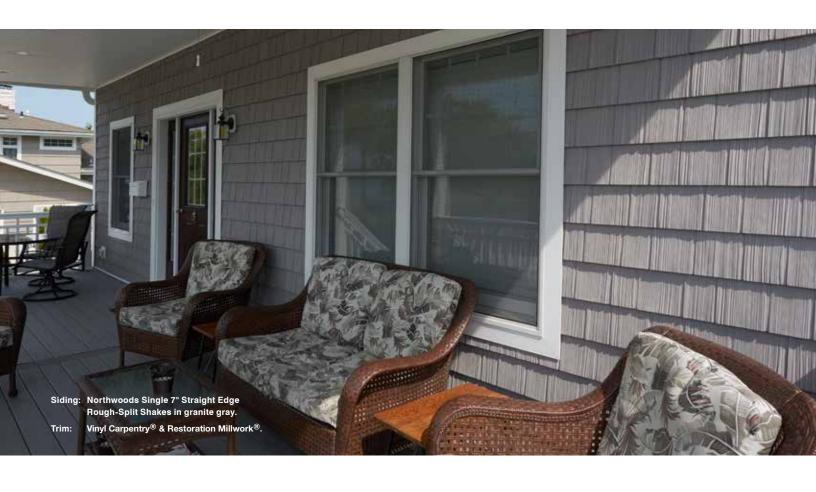

# Rough-Split Shakes

Rough-Split is reminiscent of the days when cedar shakes were split by hand. Rough-Split Shakes dress a home in a rustic style that enhances a home's natural charm with ever-varying patterns and deep shadow lines.