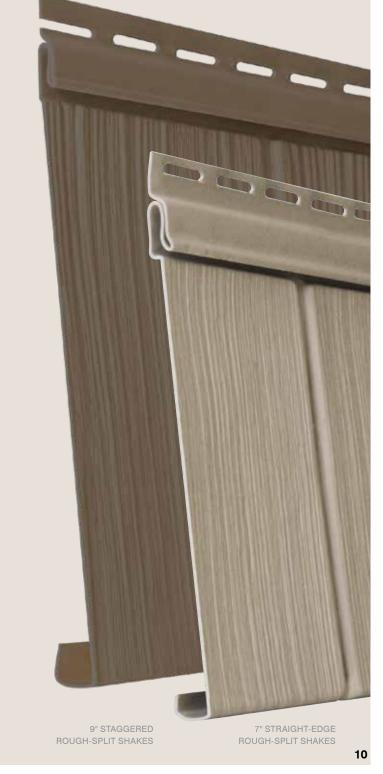

# Rough-Split Shakes

Rough-Split is reminiscent of the days when cedar shakes were split by hand. Rough-Split Shakes dress a home in a rustic style that enhances a home's natural charm with ever-varying patterns and deep shadow lines.