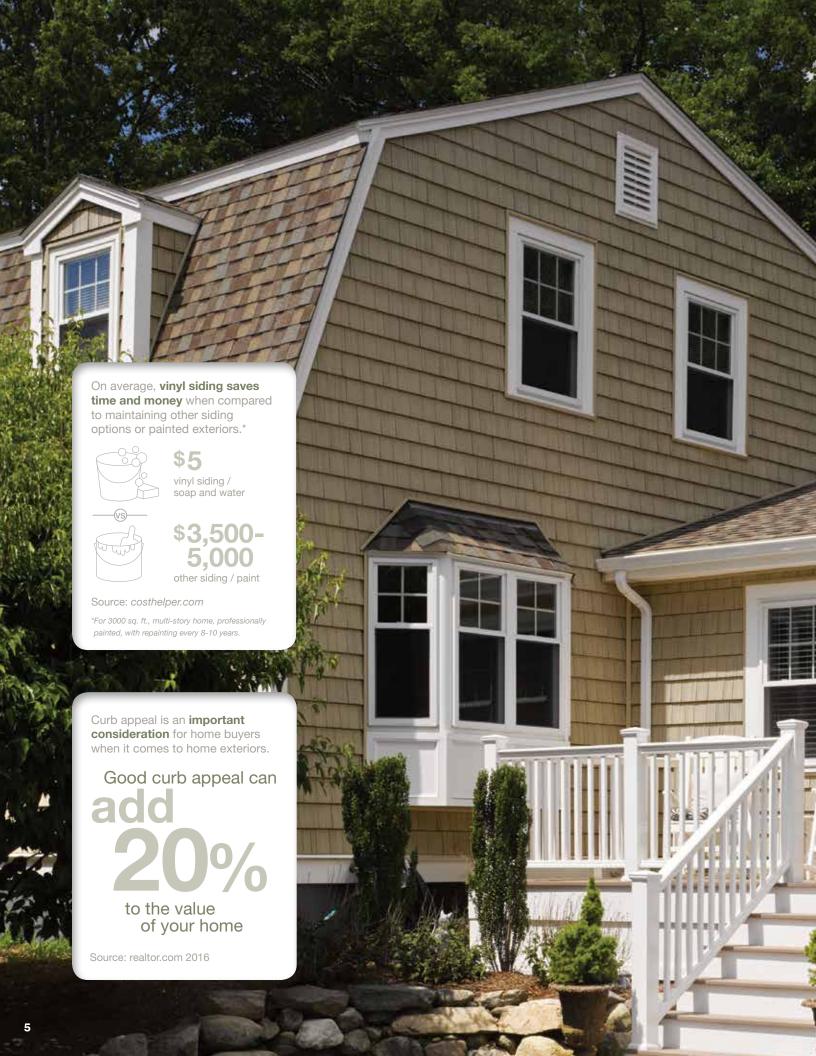

# **Northwoods®**

Vinyl Shake & Shingle Siding















## The beauty of natural cedar.

### **Rich Colors**

Flagstone

Midnight Blue

The Northwoods palette of 20 colors offers unlimited design possibilities! From soft and subtle shades to the bright and bold – it's easy to create exteriors that make a statement, or quietly express your personal sense of style.

Brighten your home with eye-catching accent shades, unify and simplify your exterior with a monochromatic color scheme, or choose contrasting colors for special areas.



Colonial White

Castle Stone

## TrueTexture<sup>™</sup>

Northwoods utilizes a direct transfer system from real cedar shakes and shingles for a natural TrueTexture woodgrain finish. There are two textures to choose from: Perfection and Rough-Split.



### Better than wood

Northwoods shakes and shingles stay bea