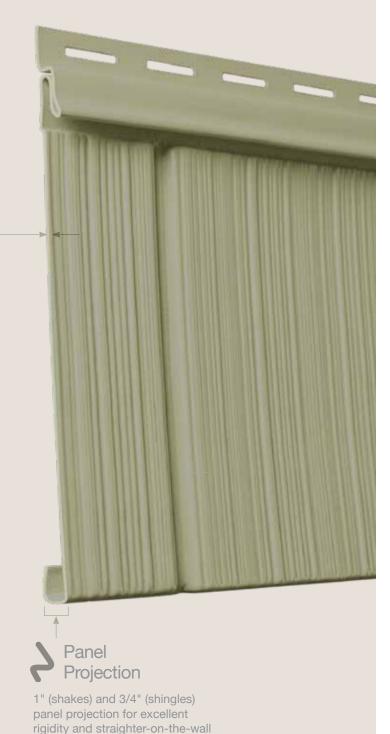

## TrueTexture<sup>™</sup>

Northwoods utilizes a direct transfer system from real cedar shakes and shingles for a natural TrueTexture woodgrain finish. There are two textures to choose from: Perfection and Rough-Split.