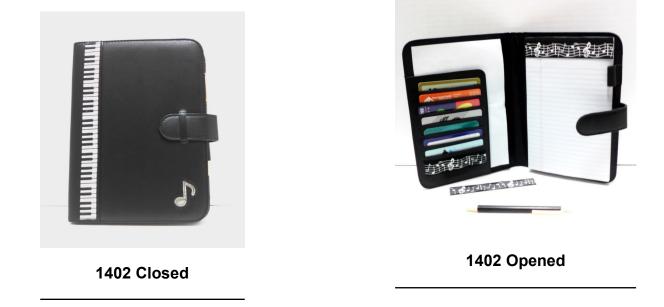

1401 Closed

1401 Opened

- 1400 Khaki colored, canvas covered, zippered legal-size pad folio Sold untrimmed or trimmed front and \$18.00 back with black and white music staff ribbon below the second, full width zipper, and with suede zipper pulls. Inside is a matching pen and pen holder, a 2 1/2" expanding pocket with Velcro™ closure, three, 5" wide slots on the expanding pocket, a sticky note holder, a third zippered pocket, a full width-expanding non-zippered pocket, and two elastic instrument holders. The included legal-size pad is trimmed in black and white music staff ribbon with one extra pad ribbon trim for future use. 2" x 10 3/4" x 13 1/2".
- 1401 Black, flexible, vinyl like covered legal-size pad folio measures 10 3/4" x 12" 3/4" and is trimmed \$15.00 front and back in black and white music staff ribbon as is the included white legal-size pad. Included is one extra pad ribbon trim for future use. The front cover has a black and silver G clef cloth appliqué. Inside are 4 clear pockets, a music motif pen and pen holder.
- 1402 Black, padded, leather-like-covered pad folio with outside tab closure. Sold trimmed with a silver \$15.00 on black cloth appliqué and black and white cloth piano trim on front on front. Inside is trimmed with black and white music staff ribbon and includes a 5" x 8" pad that is trimmed with black and white music staff ribbon with one extra pad ribbon trim for future use, a pen holder, one black pen, one pocket, and 7 credit card size slots. 6 1/4" x 8 1/2".