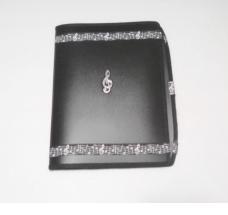

1401 Closed

1401 Opened

- 1400 Khaki colored, canvas covered, zippered legal-size pad folio Sold untrimmed or trimmed front and \$18.00 back with black and white music staff ribbon below the second, full width zipper, and with suede zipper pulls. Inside is a matching pen and pen holder, a 2 1/2" expanding pocket with Velcro™ closure, three, 5" wide slots on the expanding pocket, a sticky note holder, a third zippered pocket, a full width-expanding non-zippered pocket, and two elastic instrument holders. The included legal-size pad is trimmed in black and white music staff ribbon with one extra pad ribbon trim for future use. 2" x 10 3/4" x 13 1/2".
- 1401 Black, flexible, vinyl like covered legal-size pad folio measures 10 3/4" x 12" 3/4" and is trimmed \$15.00 front and back in black and white music staff ribbon as is the included white legal-size pad. Included is one extra pad ribbon trim for future use. The front cover has a black and silver G clef cloth appliqué. Inside are 4 clear pockets, a music motif pen and pen holder.
- 1402 Black, padded, leather-like-covered pad folio with outside tab closure. Sold trimmed with a silver \$15.00 on black cloth appliqué and black and white cloth piano trim on front on front. Inside is trimmed with black and white music staff ribbon and includes a 5" x 8" pad that is trimmed with black and white music staff ribbon with one extra pad ribbon trim for future use, a pen holder, one black pen, one pocket, and 7 credit card size slots. 6 1/4" x 8 1/2".