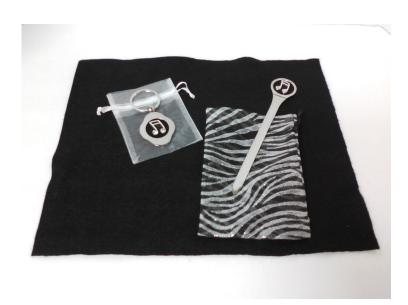

### Item # Description

- 2312 Silver colored G clef medallion with 11 faux diamonds and silver colored chain. Black display stand \$12.00 not included.
- 2313 Metal silver keychain with a music note charm and two faux crystals with white mesh gift bag \$15.00 measures approximately 2". Metal silver letter opener measures 7" long and is embellished with a music note charm with two faux crystals within the handle circle. Includes a black and silver mesh gift bag.