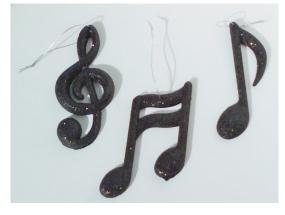

2214

| 2213 | Two sparkly black music notes trimmed with bling affixed to sheet music mounted on a wood frame which is trimmed with black cord along with more bling. Also decorated on each corner with bling squares. Measures $1.25$ x 6 x 6 and is ready to hang with provided ribbon or can sit upright on tabletop. | \$15.00 |
|------|-------------------------------------------------------------------------------------------------------------------------------------------------------------------------------------------------------------------------------------------------------------------------------------------------------------|---------|
| 2214 | This hand painted black wood music staff wall hanging measures 11" x 16" and is ready to hang.                                                                                                                                                                                                              |         |
|      | Without bling (as shown)                                                                                                                                                                                                                                                                                    | \$12    |
|      | With bling added (not shown)                                                                                                                                                                                                                                                                                | \$17    |
| 2215 | Resin-like music note ornaments are sparkly black with silver colored thread hangers. Up to 5" tall.                                                                                                                                                                                                        |         |
|      | Each                                                                                                                                                                                                                                                                                                        | \$3.00  |
|      | Set of three                                                                                                                                                                                                                                                                                                | \$7.00  |