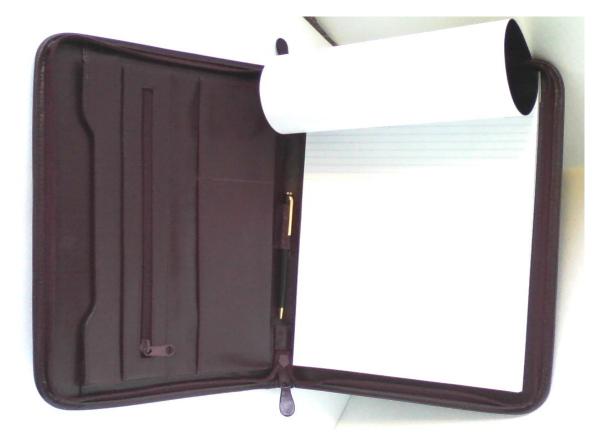

Similar black untrimmed pad folios also available and include one pad each ..... \$10.00

1403 Opened

1403 Closed

1403 Professional looking 10" x 13" feels-like-soft-leather" (and may well be leather) burgundy colored \$22.00 pad folio. Zippers all around, has a zippered pocket inside along with four other pockets. Outside there is one zippered pocket (pink sheet below) and a second back pocket without a zipper (blue sheet below). Includes pen and gift box. Does not contain any trim.