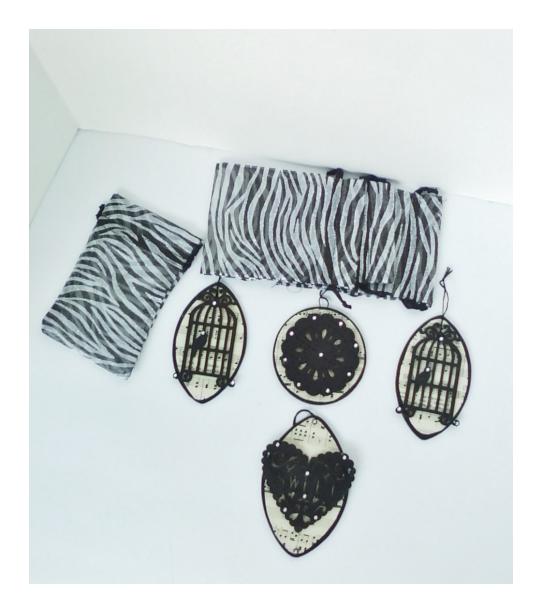

| 2314 | Wood cutout ornaments each with mesh gift bag. Hand painted black, hand sealed and hand trimmed with vintage sheet music paper and bling. The heart shaped ornament (bottom) says "SWEET" as in "sweetheart." Each ready to hang and each measures approximately 3" x 4.5" |         |
|------|----------------------------------------------------------------------------------------------------------------------------------------------------------------------------------------------------------------------------------------------------------------------------|---------|
|      | Each:                                                                                                                                                                                                                                                                      | \$6.00  |
|      | Set of four                                                                                                                                                                                                                                                                | \$20.00 |