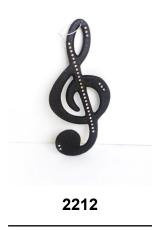

- 2207 Wood, single switch plate trimmed with bling, covered with black on white sheet music and four \$12.00 black music notes. Scrolled sides. 3.75" x 5.5". Mounting hardware not included as mounting surfaces vary.
- 2208 Pair of black, wood, ready to hang music notes trimmed with three rows of bling. Approximate \$12.00 sizes are 4.25" x 7.25". Ready to hang.
- 2210 Black frame with white matted keyboard photo measures 6" x 8" and is ready to hang. Frame does \$8.00 not have a glass.
- 2211 1" x 5" x 5.5" wood and canvas bling-trimmed frame with a wood piano (0.25" x 2.75" x 4.25") \$18.00 embellished with 3 faux crystals and 4 faux crystals on two sides. Keyhole slot on back for easy hanging. Mounting hardware not included as mounting surfaces vary.
- 2212 Resin G clef with silver colored cord hanger, hand painted black and similarly decorated on both \$8.00 sides with bling. 3.5" x 8"