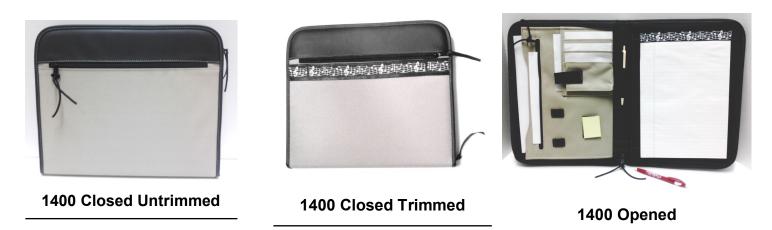

1401 Closed

1401 Opened

- 1400 Khaki colored, canvas covered, zippered legal-size pad folio Sold untrimmed or trimmed front and \$18.00 back with black and white music staff ribbon below the second, full width zipper, and with suede zipper pulls. Inside is a matching pen and pen holder, a 2 1/2" expanding pocket with Velcro™ closure, three, 5" wide slots on the expanding pocket, a sticky note holder, a third zippered pocket, a full width-expanding non-zippered pocket, and two elastic instrument holders. The included legal-size pad is trimmed in black and white music staff ribbon with one extra pad ribbon trim for future use. 2" x 10 3/4" x 13 1/2".
- 1401 Black, flexible, vinyl like covered legal-size pad folio measures 10 3/4" x 12" 3/4" and is trimmed \$15.00 front and back in black and white music staff ribbon as is the included white legal-size pad. Included is one extra pad ribbon trim for future use. The front cover has a black and silver G clef cloth appliqué. Inside are 4 clear pockets, a music motif pen and pen holder.
- 1402 Black, padded, leather-like-covered pad folio with outside tab closure. Sold trimmed with a silver \$15.00 on black cloth appliqué and black and white cloth piano trim on front on front. Inside is trimmed with black and white music staff ribbon and includes a 5" x 8" pad that is trimmed with black and white music staff ribbon with one extra pad ribbon trim for future use, a pen holder, one black pen, one pocket, and 7 credit card size slots. 6 1/4" x 8 1/2".