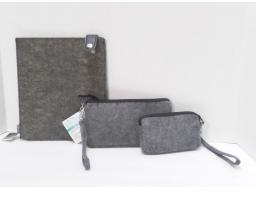

0405 a, b, c

- 0400 Black, zippered, thin, canvas, accessories bag measures 7.5" x 12" with suede zipper pull. Comes \$5.00 Untrimmed or trimmed with black and white music staff ribbon. Does not include sheet music clips which are sold separately.
- 0401 Black, zippered, thin, two pocket canvas, accessories bag measures 7.5" x 12" with zipper pulls. \$5.00 Comes trimmed with black and white music staff ribbon. The front pocket is mesh and zippered. The second pocket is canvas and also zippered. On back side are six 5" wide slots for extra storage.
- 0402 Black, heavy duty, water resistant, vinyl tote measures 3" x 13.5" x 14" trimmed with three rows of \$15.00 white on black music staff ribbon and has an inside zippered pocket. Silver-colored grommets secure strap handles. Includes a magnetic silver-colored closure clasp as shown.
- 0403 13" x 13" thin black canvas tote bag with canvas handles trimmed with white on black music staff \$8.00 ribbon on both sides of bag.
- 0404 Black, vinyl *insulated* accessory tote has two side pockets (e.g., for phone and beverage bottle), 18.00 one wide outside pocket trimmed with white on black music staff ribbon and another outside zippered pocket, a zipper pull and a key ring with nearby trim of white on black music staff ribbon. Top of bag also has a zipper and zipper pull. Inside has a see-through sleeve for a business or ID card and white vinyl lining along with another pocket. Inside is lightly insulated so could *also be used for short term food storage.* A stiff vinyl-covered removable cardboard on inside bottom of bag holds bag's shape. Has web handles and web adjustable shoulder strap. Measures 6.5" x 11" x 13" wide.
- 0405 Matching set of grey, felt/polyester accessories pouches measuring 1" x 2.75" x 5.5" and 1" x4" x \$12.00 8" both with black zippers and wristlets. The smaller of these two pouches has an inside pocket.
- a, b, c Matching tablet case has outside snap closure, is lined inside with durable black polyester lining and measures 8.25" x 10." Sold untrimmed or trimmed with white on black music staff ribbon.