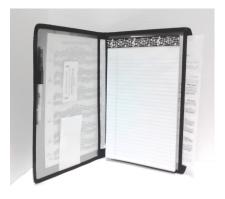

1401 Closed

1401 Opened

- 1400 Khaki colored, canvas covered, zippered legal-size pad folio Sold untrimmed or trimmed front and \$18.00 back with black and white music staff ribbon below the second, full width zipper, and with suede zipper pulls. Inside is a matching pen and pen holder, a 2 1/2" expanding pocket with Velcro™ closure, three, 5" wide slots on the expanding pocket, a sticky note holder, a third zippered pocket, a full width-expanding non-zippered pocket, and two elastic instrument holders. The included legal-size pad is trimmed in black and white music staff ribbon with one extra pad ribbon trim for future use. 2" x 10 3/4" x 13 1/2".
- 1401 Black, flexible, vinyl like covered legal-size pad folio measures 10 3/4" x 12" 3/4" and is trimmed \$15.00 front and back in black and white music staff ribbon as is the included white legal-size pad. Included is one extra pad ribbon trim for future use. The front cover has a black and silver G clef cloth appliqué. Inside are 4 clear pockets, a music motif pen and pen holder.
- 1402 Black, padded, leather-like-covered pad folio with outside tab closure. Sold trimmed with a silver \$15.00 on black cloth appliqué and black and white cloth piano trim on front on front. Inside is trimmed with black and white music staff ribbon and includes a 5" x 8" pad that is trimmed with black and white music staff ribbon with one extra pad ribbon trim for future use, a pen holder, one black pen, one pocket, and 7 credit card size slots. 6 1/4" x 8 1/2".