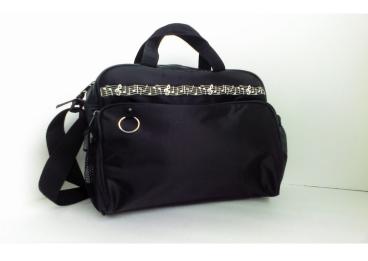

0405 a, b, c

- 0400 Black, zippered, thin, canvas, accessories bag measures 7.5" x 12" with suede zipper pull. Comes \$5.00 Untrimmed or trimmed with black and white music staff ribbon. Does not include sheet music clips which are sold separately.
- 0401 Black, zippered, thin, two pocket canvas, accessories bag measures 7.5" x 12" with zipper pulls. \$5.00 Comes trimmed with black and white music staff ribbon. The front pocket is mesh and zippered. The second pocket is canvas and also zippered. On back side are six 5" wide slots for extra storage.
- 0402 Black, heavy duty, water resistant, vinyl tote measures 3" x 13.5" x 14" trimmed with three rows of \$15.00 white on black music staff ribbon and has an inside zippered pocket. Silver-colored grommets secure strap handles. Includes a magnetic silver-colored closure clasp as shown.
- 0403 13" x 13" thin black canvas tote bag with canvas handles trimmed with white on black music staff \$8.00 ribbon on both sides of bag.
- 0404 Black, vinyl *insulated* accessory tote has two side pockets (e.g., for phone and beverage bottle), 18.00 one wide outside pocket trimmed with white on black music staff ribbon and another outside zippered pocket, a zipper pull and a key ring with nearby trim of white on black music staff ribbon. Top of bag also has a zipper and zipper pull. Inside has a see-through sleeve for a business or ID card and white vinyl lining along with another pocket. Inside is lightly insulated so could *also be used for short term food storage.* A stiff vinyl-covered removable cardboard on inside bottom of bag holds bag's shape. Has web handles and web adjustable shoulder strap. Measures 6.5" x 11" x 13" wide.
- 0405 Matching set of grey, felt/polyester accessories pouches measuring 1" x 2.75" x 5.5" and 1" x4" x \$12.00 8" both with black zippers and wristlets. The smaller of these two pouches has an inside pocket.
- a, b, c Matching tablet case has outside snap closure, is lined inside with durable black polyester lining and measures 8.25" x 10." Sold untrimmed or trimmed with white on black music staff ribbon.