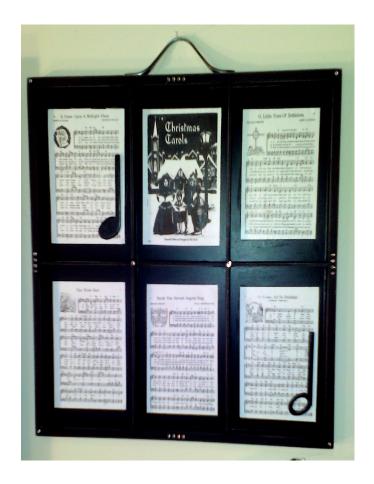

2214

| 2213 | Two sparkly black music notes trimmed with bling affixed to sheet music mounted on a wood frame which is trimmed with black cord along with more bling. Also decorated on each corner with bling squares. Measures $1.25$ x 6 x 6 and is ready to hang with provided ribbon or can sit upright on tabletop. | \$15.00 |
|------|-------------------------------------------------------------------------------------------------------------------------------------------------------------------------------------------------------------------------------------------------------------------------------------------------------------|---------|
| 2214 | This hand painted black wood music staff wall hanging measures 11" x 16" and is ready to hang.                                                                                                                                                                                                              |         |
|      | Without bling (as shown)                                                                                                                                                                                                                                                                                    | \$12    |
|      | With bling added (not shown)                                                                                                                                                                                                                                                                                | \$17    |
| 2215 | Resin-like music note ornaments are sparkly black with silver colored thread hangers. Up to 5" tall.                                                                                                                                                                                                        |         |
|      | Each                                                                                                                                                                                                                                                                                                        | \$3.00  |
|      | Set of three                                                                                                                                                                                                                                                                                                | \$7.00  |