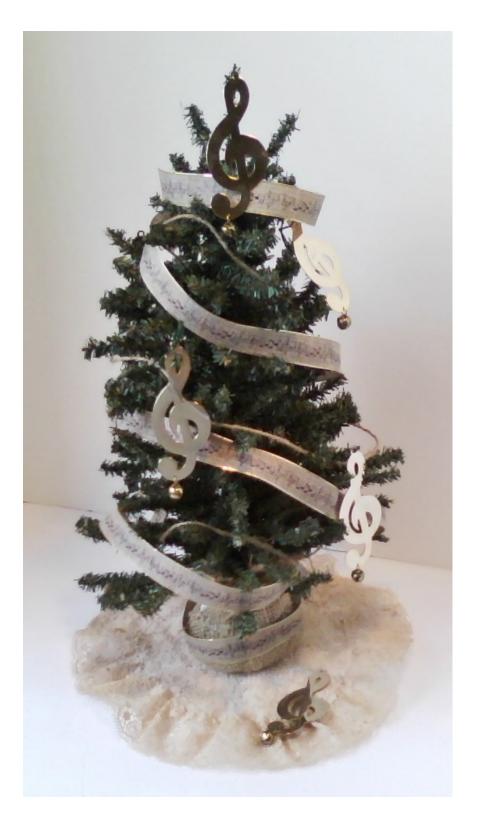

| \$20.00 |



Price

A tree hand trimmed with black and gold cord, decorated with several gold paper pedals each \$28.00 holding a musical note and with a gold metal tree star encapsulating a faux diamond. Tree sits on a gold trimmed real music record along with small faux gift packages and a removable gold colored solid reindeer. Record has a few gold colored notes on it.



2501 Hand painted and decorated wood slats tree set upon a hand crocheted doily further set upon a flat \$18.00 wood cutout base. Tree is decorated with silver colored garland and bling. Approximately 8" tall.



2502 Christmas tree trimmed with black-on-tan with gold edge music staff ribbon, further trimmed with \$15.00 jute and seven metal gold-colored treble clefs each with a hanging working bell. Stand is covered with burlap and tree sits atop an aged doily. Measures 9" x 19"