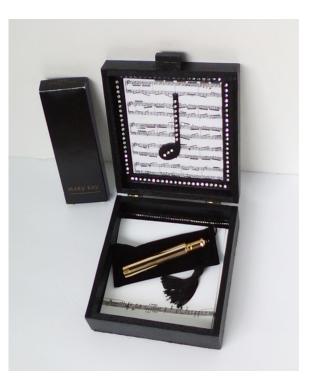

2310a

2311 Closed

2311 Opened

- 2310a Ten sheets of 6.25" x 9", light beige, brown speckled note paper with light beige envelopes \$8.00 trimmed with brown birds perched on a brown wire. Includes a music motif pen.
- 2310bTen sheets of 6.25" x 9", white, linen note paper with white envelopes with music staff trim.\$8.00Includes one music motif pen.
- 2311 Black, wood, sticker/jewelry/trinket box with black on white sheet music with a bling embellished \$20.00 music note with wood tab for easy opening. Inside of box top also has black on white sheet music with a bling embellished music note and is felt lined (as is outside bottom of box for surface protection) and trimmed with black and silver cord. The top inside edges of the box are trimmed with black ribbon. Box includes a Mary Kay® perfume atomizer with box and felt sleeve, along with music motif note paper. Outside box measures 2" x 5.5" x 5.5" closed.