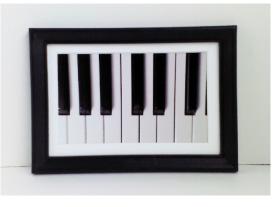

- 2207 Wood, single switch plate trimmed with bling, covered with black on white sheet music and four \$12.00 black music notes. Scrolled sides. 3.75" x 5.5". Mounting hardware not included as mounting surfaces vary.
- 2208 Pair of black, wood, ready to hang music notes trimmed with three rows of bling. Approximate \$12.00 sizes are 4.25" x 7.25". Ready to hang.
- 2210 Black frame with white matted keyboard photo measures 6" x 8" and is ready to hang. Frame does \$8.00 not have a glass.
- 2211 1" x 5" x 5.5" wood and canvas bling-trimmed frame with a wood piano (0.25" x 2.75" x 4.25") \$18.00 embellished with 3 faux crystals and 4 faux crystals on two sides. Keyhole slot on back for easy hanging. Mounting hardware not included as mounting surfaces vary.
- 2212 Resin G clef with silver colored cord hanger, hand painted black and similarly decorated on both \$8.00 sides with bling. 3.5" x 8"