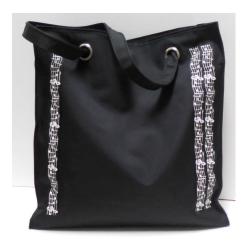

- 0004 Black, canvas, top-zippered with two zipper pulls, padded sheet music/lesson book, or laptop \$10.00 portfolio sleeve. No handles or pockets. Approximate measurements are 0.75 x 11.25" x 15 3/8". Sold untrimmed or trimmed with black and white music staff ribbon front and back, as shown in item #0004 trimmed.
- 0006 Black, soft, flexible vinyl-like, envelope style portfolio with tab closure and inner lining, for sheet \$8.00 music or laptop. 11" x 15". No handles or pockets. Sold untrimmed or trimmed with white on black music staff ribbon on front flap.
- 0012 Black with grey front sides, padded, very sturdy satchel with a zippered pocket on front, a zippered \$25.00 pocket on back with a zippered inside closure with grey lining. A thickly padded inside divider can keep a laptop or other delicate items separated. Has an adjustable and removable shoulder strap and a thickly padded handle. The inside front panel has a pen, pen holder and three pockets with tab pulls for easy access. Measures 7.5" x 13.5" x 17" closed. Sold trimmed with a 4" matching blue wood G clef mounted on a supporting black wood oval as shown.
- 0013 9.5" x 11" black vinyl, sturdy tote with 3 zippered compartments (one full length and two half \$12.00 length) on front and one zippered full length compartment on back. Has a wide adjustable web shoulder strap. Sold untrimmed or trimmed with white on black music staff ribbon as shown on item # 0006. *Convenient storage for cell phone, keys and other accessories when hung from a music stand during performances.*
- 0014 13" x 13" thin black canvas tote bag with canvas handles trimmed with white on black music staff \$8.00 ribbon on both sides of bag.