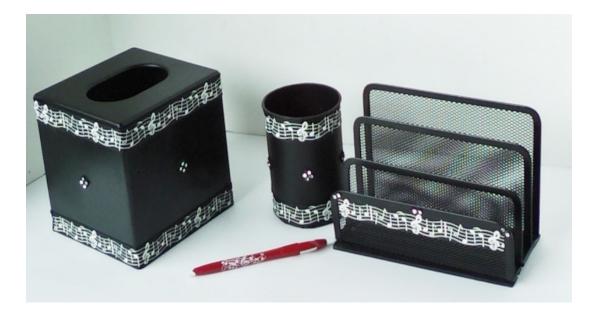

- 2216 Hand painted black plastic tissue box holder trimmed with music staff ribbon and bling. Includes \$25.00 one matching metal pencil cup, one matching metal letter holder, one music motif pen and one box of tissues.
- 2217 Hand decorated tissue box cover with matching metal oval pencil cup and a music motif pen. \$20.00 Includes one box of tissues.