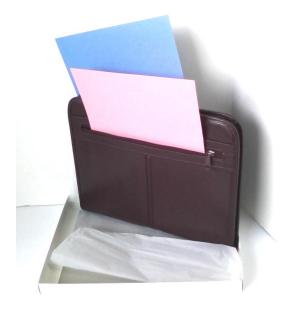

Similar black untrimmed pad folios also available and include one pad each ..... \$10.00

1403 Opened

1403 Closed

1403 Professional looking 10" x 13" feels-like-soft-leather" (and may well be leather) burgundy colored \$22.00 pad folio. Zippers all around, has a zippered pocket inside along with four other pockets. Outside there is one zippered pocket (pink sheet below) and a second back pocket without a zipper (blue sheet below). Includes pen and gift box. Does not contain any trim.