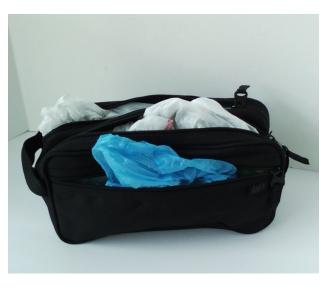

- 0015 Black, accessories/toiletries bag with side handle, three suede zipper pulls and a zippered side \$15.00 pocket. Includes three plastic 3 oz. bottles with plastic, see-through pouch. Comes untrimmed or trimmed with black and white music staff ribbon as used in item #0019 below. Approximately 4.5" x 5.5"x10".
- 0016 Black textured canvas--like accessories/toiletries bag with one zippered compartment with suede \$8.00 pull. Textured vinyl exterior bottom and a side handle. Comes untrimmed or trimmed with black and white music staff ribbon as used in item #0019 below. Approximately 3.5" x 5" x 9".
- 0017 Black canvas-like accessories bag with two top and one side zippered compartments with suede \$10.00 zipper pulls and a side handle. Sold trimmed or untrimmed with black and white music staff ribbon as used in item #0019 below. 3.5" x 5.5" x 8.5."
- 0018 Four internally see-through compartments (two top, two sides), canvas like accessories bag with \$15.00 suede pulls, 4.5 x 6.75" x 11.5" comes untrimmed or trimmed with black and white music staff ribbon as used in item #0019 below. Also has side handle.