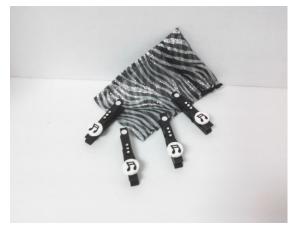

| 0601 | Set of 4 black wood sheet music clips or with magnet with white paper dot, three faux crystals and white wood button with black music note (0600e above) and draw-ribbon/string mesh black and silver storage bag. | \$12.00 |
|------|--------------------------------------------------------------------------------------------------------------------------------------------------------------------------------------------------------------------|---------|
| 0602 | White plastic 6.25" music sheet holder or snack bag clip each                                                                                                                                                      | \$0.75  |