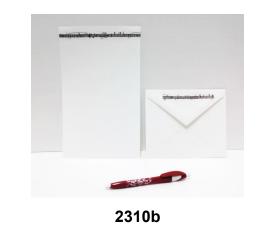

2310a

2311 Closed

2311 Opened

- 2310a Ten sheets of 6.25" x 9", light beige, brown speckled note paper with light beige envelopes \$8.00 trimmed with brown birds perched on a brown wire. Includes a music motif pen.
- 2310bTen sheets of 6.25" x 9", white, linen note paper with white envelopes with music staff trim.\$8.00Includes one music motif pen.
- 2311 Black, wood, sticker/jewelry/trinket box with black on white sheet music with a bling embellished \$20.00 music note with wood tab for easy opening. Inside of box top also has black on white sheet music with a bling embellished music note and is felt lined (as is outside bottom of box for surface protection) and trimmed with black and silver cord. The top inside edges of the box are trimmed with black ribbon. Box includes a Mary Kay® perfume atomizer with box and felt sleeve, along with music motif note paper. Outside box measures 2" x 5.5" x 5.5" closed.