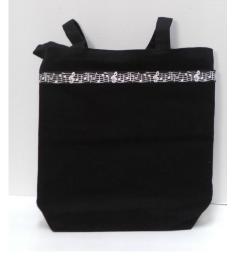

- 0004 Black, canvas, top-zippered with two zipper pulls, padded sheet music/lesson book, or laptop \$10.00 portfolio sleeve. No handles or pockets. Approximate measurements are 0.75 x 11.25" x 15 3/8". Sold untrimmed or trimmed with black and white music staff ribbon front and back, as shown in item #0004 trimmed.
- 0006 Black, soft, flexible vinyl-like, envelope style portfolio with tab closure and inner lining, for sheet \$8.00 music or laptop. 11" x 15". No handles or pockets. Sold untrimmed or trimmed with white on black music staff ribbon on front flap.
- 0012 Black with grey front sides, padded, very sturdy satchel with a zippered pocket on front, a zippered \$25.00 pocket on back with a zippered inside closure with grey lining. A thickly padded inside divider can keep a laptop or other delicate items separated. Has an adjustable and removable shoulder strap and a thickly padded handle. The inside front panel has a pen, pen holder and three pockets with tab pulls for easy access. Measures 7.5" x 13.5" x 17" closed. Sold trimmed with a 4" matching blue wood G clef mounted on a supporting black wood oval as shown.
- 0013 9.5" x 11" black vinyl, sturdy tote with 3 zippered compartments (one full length and two half \$12.00 length) on front and one zippered full length compartment on back. Has a wide adjustable web shoulder strap. Sold untrimmed or trimmed with white on black music staff ribbon as shown on item # 0006. *Convenient storage for cell phone, keys and other accessories when hung from a music stand during performances.*
- 0014 13" x 13" thin black canvas tote bag with canvas handles trimmed with white on black music staff \$8.00 ribbon on both sides of bag.