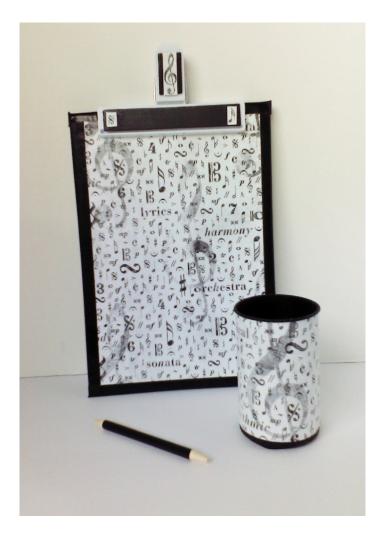

- 2218 Hand made clip board, pencil cup and music motif pen trimmed with music motif paper and music \$15.00 staff ribbon.
- 10.5" tall table top black metal tree with ceramic base has hooks for six removable music note or- \$18.00 naments, each hanging with silver cord and covered in on their front sides with black glitter and with bling on their back sides. A penguin ornament, holding a song book, stands on a sheet music covered base wears a yellow and red cap with a faux diamond. The matching yellow star has six faux diamonds on front and a black music note on back. The base is trimmed with two rows of bling and silver and black cord. The bottom of the bass is lined with felt to protect table surface.