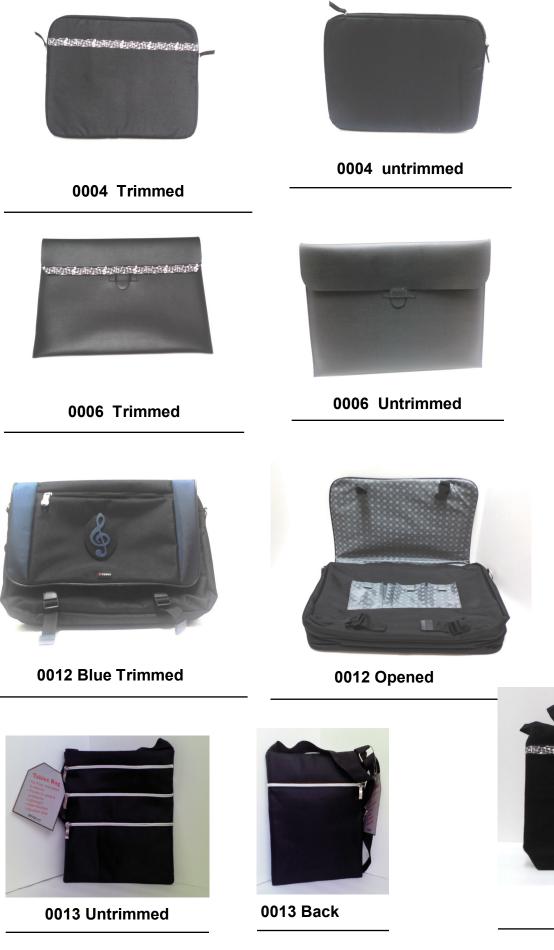

- 0004 Black, canvas, top-zippered with two zipper pulls, padded sheet music/lesson book, or laptop \$10.00 portfolio sleeve. No handles or pockets. Approximate measurements are 0.75 x 11.25" x 15 3/8". Sold untrimmed or trimmed with black and white music staff ribbon front and back, as shown in item #0004 trimmed.
- 0006 Black, soft, flexible vinyl-like, envelope style portfolio with tab closure and inner lining, for sheet \$8.00 music or laptop. 11" x 15". No handles or pockets. Sold untrimmed or trimmed with white on black music staff ribbon on front flap.
- 0012 Black with grey front sides, padded, very sturdy satchel with a zippered pocket on front, a zippered \$25.00 pocket on back with a zippered inside closure with grey lining. A thickly padded inside divider can keep a laptop or other delicate items separated. Has an adjustable and removable shoulder strap and a thickly padded handle. The inside front panel has a pen, pen holder and three pockets with tab pulls for easy access. Measures 7.5" x 13.5" x 17" closed. Sold trimmed with a 4" matching blue wood G clef mounted on a supporting black wood oval as shown.
- 0013 9.5" x 11" black vinyl, sturdy tote with 3 zippered compartments (one full length and two half \$12.00 length) on front and one zippered full length compartment on back. Has a wide adjustable web shoulder strap. Sold untrimmed or trimmed with white on black music staff ribbon as shown on item # 0006. *Convenient storage for cell phone, keys and other accessories when hung from a music stand during performances.*
- 0014 13" x 13" thin black canvas tote bag with canvas handles trimmed with white on black music staff \$8.00 ribbon on both sides of bag.