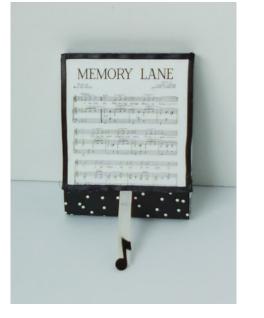

- 0603 A 3" x 4" sturdy note pad hand decorated with a sheet music cover with pull tab ribbon with metal \$5.00 music note and trimmed with black ribbon. Hidden magnet keeps pad closed when not in use.
- 0604 2" x 3" acrylic paperweight has photo of sheet music enclosed which can be removed and replaced \$7.00 with a picture of your choice. Two available. Each.....