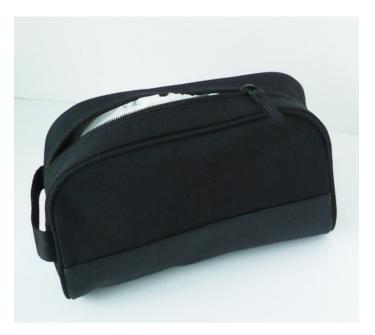

- 0015 Black, accessories/toiletries bag with side handle, three suede zipper pulls and a zippered side \$15.00 pocket. Includes three plastic 3 oz. bottles with plastic, see-through pouch. Comes untrimmed or trimmed with black and white music staff ribbon as used in item #0019 below. Approximately 4.5" x 5.5"x10".
- 0016 Black textured canvas--like accessories/toiletries bag with one zippered compartment with suede \$8.00 pull. Textured vinyl exterior bottom and a side handle. Comes untrimmed or trimmed with black and white music staff ribbon as used in item #0019 below. Approximately 3.5" x 5" x 9".
- 0017 Black canvas-like accessories bag with two top and one side zippered compartments with suede \$10.00 zipper pulls and a side handle. Sold trimmed or untrimmed with black and white music staff ribbon as used in item #0019 below. 3.5" x 5.5" x 8.5."
- 0018 Four internally see-through compartments (two top, two sides), canvas like accessories bag with \$15.00 suede pulls, 4.5 x 6.75" x 11.5" comes untrimmed or trimmed with black and white music staff ribbon as used in item #0019 below. Also has side handle.