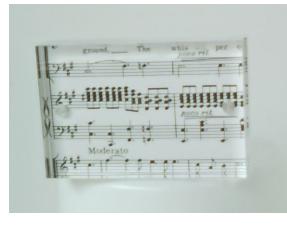

- 0603 A 3" x 4" sturdy note pad hand decorated with a sheet music cover with pull tab ribbon with metal \$5.00 music note and trimmed with black ribbon. Hidden magnet keeps pad closed when not in use.
- 0604 2" x 3" acrylic paperweight has photo of sheet music enclosed which can be removed and replaced \$7.00 with a picture of your choice. Two available. Each.....