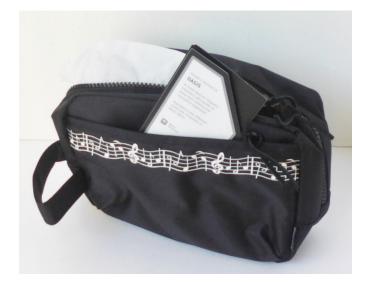

Price

- 0019 Black, canvas-like accessories bag with one top zippered compartment and one side hidden \$9.00 compartment with suede pulls and a side handle. Comes trimmed with black and white music staff ribbon on both sides. 2.5" x 5.5" x 9'.
- 0020 Black, cotton, quilted, lined accessories bag measures 4.5" x 5" x 7". with one compartment and \$8.00 suede pull. Sold untrimmed or trimmed with black and white music staff ribbon as used in item #0019 above.
- 0021 Black canvas-like all purpose carrying case for sheet music, books, projector, laptop, etc. Outside \$20.00 measures 7.5" x 11" x 15". Inside is padded and zippers around top. Inside has clear sleeve for business/ID card. Has an outside zippered full size pocket for additional storage. Adjustable wide -webbed shoulder strap included Outside is trimmed with white on black music staff ribbon with two metal notes on top.