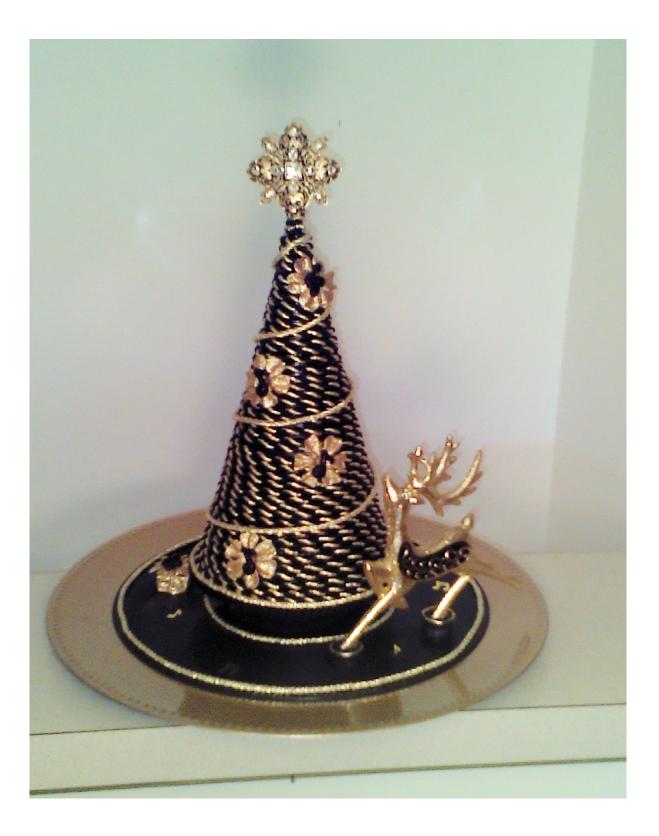

Price

A tree hand trimmed with black and gold cord, decorated with several gold paper pedals each \$28.00 holding a musical note and with a gold metal tree star encapsulating a faux diamond. Tree sits on a gold trimmed real music record along with small faux gift packages and a removable gold colored solid reindeer. Record has a few gold colored notes on it.