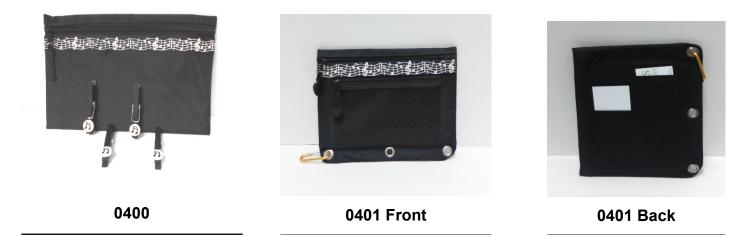

0405 a, b, c

- 0400 Black, zippered, thin, canvas, accessories bag measures 7.5" x 12" with suede zipper pull. Comes \$5.00 Untrimmed or trimmed with black and white music staff ribbon. Does not include sheet music clips which are sold separately.
- 0401 Black, zippered, thin, two pocket canvas, accessories bag measures 7.5" x 12" with zipper pulls. \$5.00 Comes trimmed with black and white music staff ribbon. The front pocket is mesh and zippered. The second pocket is canvas and also zippered. On back side are six 5" wide slots for extra storage.
- 0402 Black, heavy duty, water resistant, vinyl tote measures 3" x 13.5" x 14" trimmed with three rows of \$15.00 white on black music staff ribbon and has an inside zippered pocket. Silver-colored grommets secure strap handles. Includes a magnetic silver-colored closure clasp as shown.
- 0403 13" x 13" thin black canvas tote bag with canvas handles trimmed with white on black music staff \$8.00 ribbon on both sides of bag.
- 0404 Black, vinyl *insulated* accessory tote has two side pockets (e.g., for phone and beverage bottle), 18.00 one wide outside pocket trimmed with white on black music staff ribbon and another outside zippered pocket, a zipper pull and a key ring with nearby trim of white on black music staff ribbon. Top of bag also has a zipper and zipper pull. Inside has a see-through sleeve for a business or ID card and white vinyl lining along with another pocket. Inside is lightly insulated so could *also be used for short term food storage.* A stiff vinyl-covered removable cardboard on inside bottom of bag holds bag's shape. Has web handles and web adjustable shoulder strap. Measures 6.5" x 11" x 13" wide.
- 0405 Matching set of grey, felt/polyester accessories pouches measuring 1" x 2.75" x 5.5" and 1" x4" x \$12.00 8" both with black zippers and wristlets. The smaller of these two pouches has an inside pocket.
- a, b, c Matching tablet case has outside snap closure, is lined inside with durable black polyester lining and measures 8.25" x 10." Sold untrimmed or trimmed with white on black music staff ribbon.