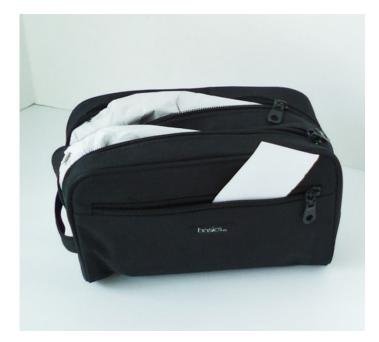

- 0015 Black, accessories/toiletries bag with side handle, three suede zipper pulls and a zippered side \$15.00 pocket. Includes three plastic 3 oz. bottles with plastic, see-through pouch. Comes untrimmed or trimmed with black and white music staff ribbon as used in item #0019 below. Approximately 4.5" x 5.5"x10".
- 0016 Black textured canvas--like accessories/toiletries bag with one zippered compartment with suede \$8.00 pull. Textured vinyl exterior bottom and a side handle. Comes untrimmed or trimmed with black and white music staff ribbon as used in item #0019 below. Approximately 3.5" x 5" x 9".
- 0017 Black canvas-like accessories bag with two top and one side zippered compartments with suede \$10.00 zipper pulls and a side handle. Sold trimmed or untrimmed with black and white music staff ribbon as used in item #0019 below. 3.5" x 5.5" x 8.5."
- 0018 Four internally see-through compartments (two top, two sides), canvas like accessories bag with \$15.00 suede pulls, 4.5 x 6.75" x 11.5" comes untrimmed or trimmed with black and white music staff ribbon as used in item #0019 below. Also has side handle.