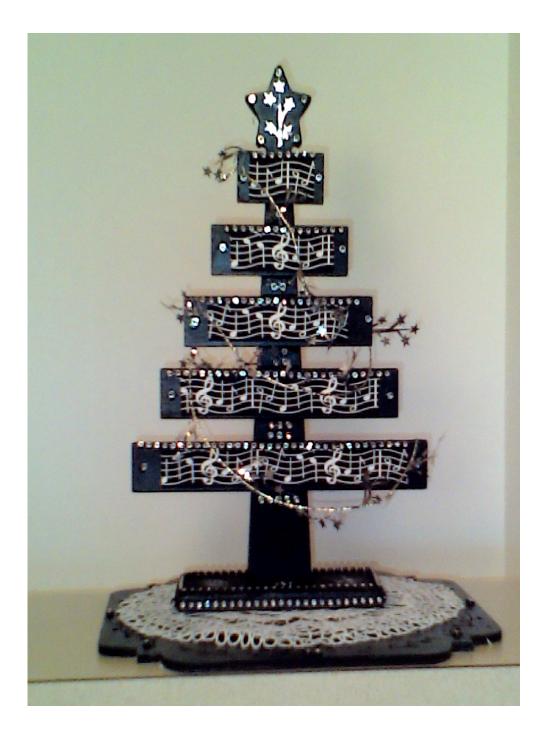

| \$6.00  |
|      | Set of four                                                                                                                                                                                                                                                                | \$20.00 |



Price

A tree hand trimmed with black and gold cord, decorated with several gold paper pedals each \$28.00 holding a musical note and with a gold metal tree star encapsulating a faux diamond. Tree sits on a gold trimmed real music record along with small faux gift packages and a removable gold colored solid reindeer. Record has a few gold colored notes on it.



2501 Hand painted and decorated wood slats tree set upon a hand crocheted doily further set upon a flat \$18.00 wood cutout base. Tree is decorated with silver colored garland and bling. Approximately 8" tall.



2502 Christmas tree trimmed with black-on-tan with gold edge music staff ribbon, further trimmed with \$15.00 jute and seven metal gold-colored treble clefs each with a hanging working bell. Stand is covered with burlap and tree sits atop an aged doily. Measures 9" x 19"