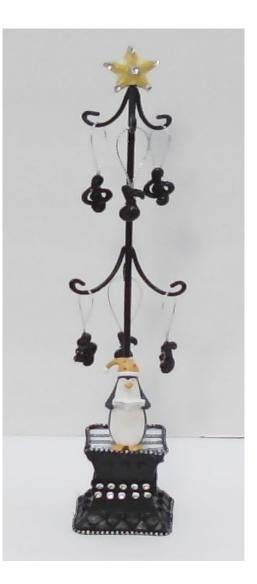

- 2218 Hand made clip board, pencil cup and music motif pen trimmed with music motif paper and music \$15.00 staff ribbon.
- 10.5" tall table top black metal tree with ceramic base has hooks for six removable music note or- \$18.00 naments, each hanging with silver cord and covered in on their front sides with black glitter and with bling on their back sides. A penguin ornament, holding a song book, stands on a sheet music covered base wears a yellow and red cap with a faux diamond. The matching yellow star has six faux diamonds on front and a black music note on back. The base is trimmed with two rows of bling and silver and black cord. The bottom of the bass is lined with felt to protect table surface.