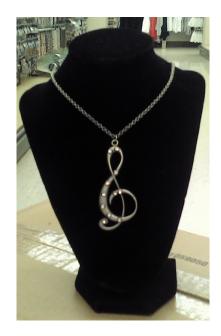

### Item # Description

- 2312 Silver colored G clef medallion with 11 faux diamonds and silver colored chain. Black display stand \$12.00 not included.
- 2313 Metal silver keychain with a music note charm and two faux crystals with white mesh gift bag \$15.00 measures approximately 2". Metal silver letter opener measures 7" long and is embellished with a music note charm with two faux crystals within the handle circle. Includes a black and silver mesh gift bag.