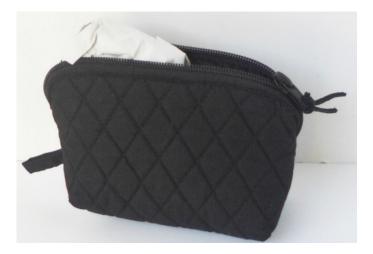

- 0015 Black, accessories/toiletries bag with side handle, three suede zipper pulls and a zippered side \$15.00 pocket. Includes three plastic 3 oz. bottles with plastic, see-through pouch. Comes untrimmed or trimmed with black and white music staff ribbon as used in item #0019 below. Approximately 4.5" x 5.5"x10".
- 0016 Black textured canvas--like accessories/toiletries bag with one zippered compartment with suede \$8.00 pull. Textured vinyl exterior bottom and a side handle. Comes untrimmed or trimmed with black and white music staff ribbon as used in item #0019 below. Approximately 3.5" x 5" x 9".
- 0017 Black canvas-like accessories bag with two top and one side zippered compartments with suede \$10.00 zipper pulls and a side handle. Sold trimmed or untrimmed with black and white music staff ribbon as used in item #0019 below. 3.5" x 5.5" x 8.5."
- 0018 Four internally see-through compartments (two top, two sides), canvas like accessories bag with \$15.00 suede pulls, 4.5 x 6.75" x 11.5" comes untrimmed or trimmed with black and white music staff ribbon as used in item #0019 below. Also has side handle.