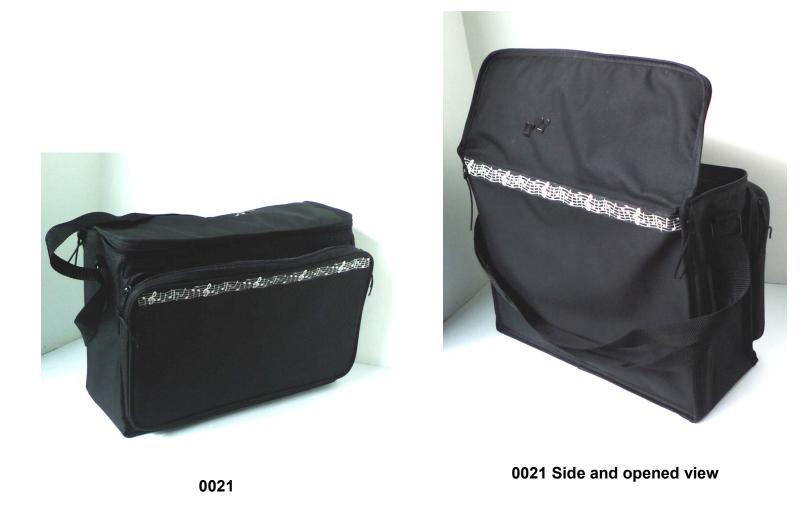

Price

- 0019 Black, canvas-like accessories bag with one top zippered compartment and one side hidden \$9.00 compartment with suede pulls and a side handle. Comes trimmed with black and white music staff ribbon on both sides. 2.5" x 5.5" x 9'.
- 0020 Black, cotton, quilted, lined accessories bag measures 4.5" x 5" x 7". with one compartment and \$8.00 suede pull. Sold untrimmed or trimmed with black and white music staff ribbon as used in item #0019 above.
- 0021 Black canvas-like all purpose carrying case for sheet music, books, projector, laptop, etc. Outside \$20.00 measures 7.5" x 11" x 15". Inside is padded and zippers around top. Inside has clear sleeve for business/ID card. Has an outside zippered full size pocket for additional storage. Adjustable wide -webbed shoulder strap included Outside is trimmed with white on black music staff ribbon with two metal notes on top.