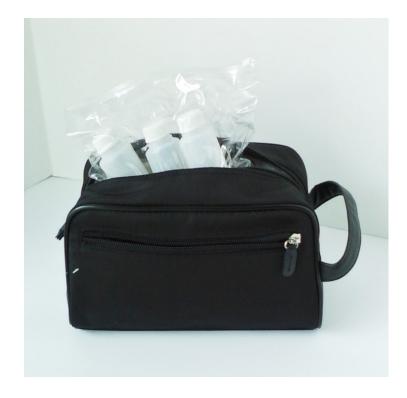

- 0015 Black, accessories/toiletries bag with side handle, three suede zipper pulls and a zippered side \$15.00 pocket. Includes three plastic 3 oz. bottles with plastic, see-through pouch. Comes untrimmed or trimmed with black and white music staff ribbon as used in item #0019 below. Approximately 4.5" x 5.5"x10".
- 0016 Black textured canvas--like accessories/toiletries bag with one zippered compartment with suede \$8.00 pull. Textured vinyl exterior bottom and a side handle. Comes untrimmed or trimmed with black and white music staff ribbon as used in item #0019 below. Approximately 3.5" x 5" x 9".
- 0017 Black canvas-like accessories bag with two top and one side zippered compartments with suede \$10.00 zipper pulls and a side handle. Sold trimmed or untrimmed with black and white music staff ribbon as used in item #0019 below. 3.5" x 5.5" x 8.5."
- 0018 Four internally see-through compartments (two top, two sides), canvas like accessories bag with \$15.00 suede pulls, 4.5 x 6.75" x 11.5" comes untrimmed or trimmed with black and white music staff ribbon as used in item #0019 below. Also has side handle.