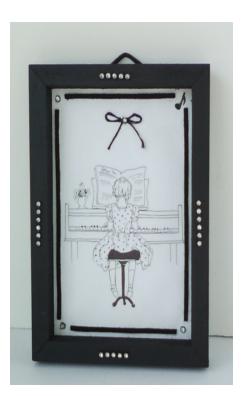

- Hand painted and decorated wood plaque with metal and wood hook trimmed with four faux \$8.00 crystals. Read to hang. 6.25" x 10"
- Hand painted and decorated wood plaque with metal and wood hook trimmed with bling on notes \$10.00 with two rows of bling around plaque. Read to hang. 6.25" x 10"
- 2222 Girl at piano within a wood frame trimmed with ribbon, a bow and bling and is ready to \$12.00 hang. 6" x 8".
- 8" x 12.5" wood frame containing Christmas carol sheet music, two music notes, and frame is \$18.00 trimmed with ribbon and bling. Ready to hang from the metal handle.