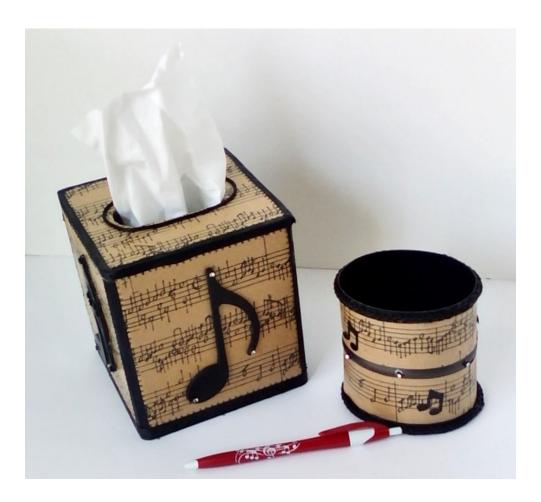

- 2216 Hand painted black plastic tissue box holder trimmed with music staff ribbon and bling. Includes \$25.00 one matching metal pencil cup, one matching metal letter holder, one music motif pen and one box of tissues.
- 2217 Hand decorated tissue box cover with matching metal oval pencil cup and a music motif pen. \$20.00 Includes one box of tissues.