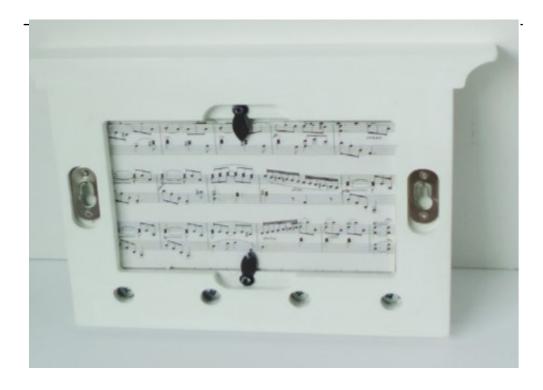

# 2206 Back

2206 Sturdy white wood frame comes decorated with paper sheet music trim and a black treble clef on \$15.00 glass, which is removable as is photo of sheet music which can be exchanged with a photo of your choice. 7.5" x 8.25" with opening for 3.5" x 5.5" photo. Has 4 brushed chrome hooks.