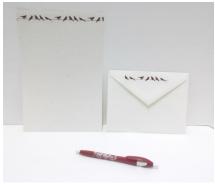

2310a

2311 Closed

2311 Opened

- 2310a Ten sheets of 6.25" x 9", light beige, brown speckled note paper with light beige envelopes \$8.00 trimmed with brown birds perched on a brown wire. Includes a music motif pen.
- 2310bTen sheets of 6.25" x 9", white, linen note paper with white envelopes with music staff trim.\$8.00Includes one music motif pen.
- 2311 Black, wood, sticker/jewelry/trinket box with black on white sheet music with a bling embellished \$20.00 music note with wood tab for easy opening. Inside of box top also has black on white sheet music with a bling embellished music note and is felt lined (as is outside bottom of box for surface protection) and trimmed with black and silver cord. The top inside edges of the box are trimmed with black ribbon. Box includes a Mary Kay® perfume atomizer with box and felt sleeve, along with music motif note paper. Outside box measures 2" x 5.5" x 5.5" closed.