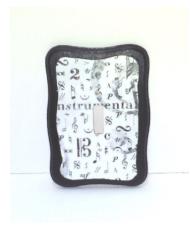

- 2207 Wood, single switch plate trimmed with bling, covered with black on white sheet music and four \$12.00 black music notes. Scrolled sides. 3.75" x 5.5". Mounting hardware not included as mounting surfaces vary.
- 2208 Pair of black, wood, ready to hang music notes trimmed with three rows of bling. Approximate \$12.00 sizes are 4.25" x 7.25". Ready to hang.
- 2210 Black frame with white matted keyboard photo measures 6" x 8" and is ready to hang. Frame does \$8.00 not have a glass.
- 2211 1" x 5" x 5.5" wood and canvas bling-trimmed frame with a wood piano (0.25" x 2.75" x 4.25") \$18.00 embellished with 3 faux crystals and 4 faux crystals on two sides. Keyhole slot on back for easy hanging. Mounting hardware not included as mounting surfaces vary.
- 2212 Resin G clef with silver colored cord hanger, hand painted black and similarly decorated on both \$8.00 sides with bling. 3.5" x 8"