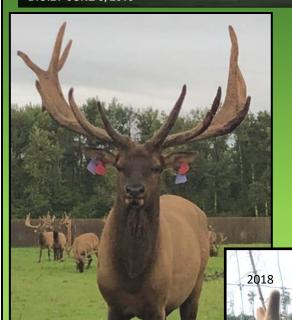

#### **HIGH CALIBER AGPE 888D**

D.O.B. MAY 21, 2016

PROV. REG TAG# AGPE 888D

| <u>AGE</u> | SCORE/Wt |
|------------|----------|
| 3 yrs      | 381"     |
| 2 yrs      | 361"     |

Watch for updated 2019 scores at www.biggestracks.com

**PYTHON AFRI3P** 

PROSPECT AFRI

AGPE182P

AGPE 270S

19R

High Caliber had a good frame and presence with nice width as a two year old and was one of our first Caliber sons. He saw 1/2 our heifers and will see the same girls again this year so we can have some full brother and sisters coming our way. Looking forward to more of this frame on our farm.

AGPE 646A

PRESUMPTIOUS AGPE363U

AGPE 368U

GLEN PARK ELK FARM- Calmar, Alberta

PH:780-725-2102

Barry & Steve Chernuka www.glenparkelk.net

b.chernuka1@gmail.com