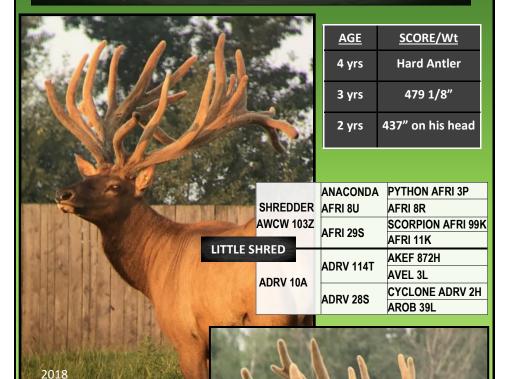

#### **LITTLE SHRED ATOD 141C**

D.O.B. JUNE 16, 2015

PROV. REG TAG# ATOD 141C

Little Shred was 437" on his head at 2 years old and won 1st place at the Alberta Elk Expo. He is a Shredder son that goes back to Mr. Twister and Sam on the dams side. He has awesome point

length for a 2 year old and we estimated him to have been mid to high 20's at velvet stage. He won first place at the Alberta Elk Expo with his 4 year old antlers scoring 479 1/8". Updated stats and pictures will be on our Wild Ventures Facebook page.

2017

WILD VENTURES GAME FARM - Wildwood, Alberta PH:780-325-2255

Todd & Jackie Veldhouse

jveldhouse@cciwireless.ca