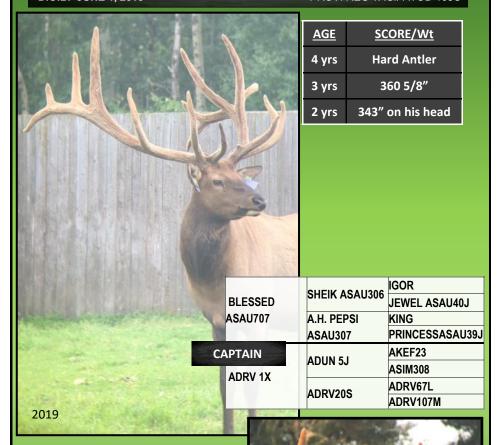

#### **CAPTAIN ATOD 108C**

D.O.B. JUNE 1, 2015

PROV. REG TAG# ATOD 108C

Captain is a Blessed 707 son, we are very excited about his width and style. On his dams side he has 4 generations of big wide typical frame and his sire, Blessed at 8 years old, was 583 5/8" and won 1st in the 2016 Alberta Elk Expo in the mature Non-Typical class. He scored 594" on his head!

WILD VENTURES GAME FARM – Wildwood, Alberta PH:

2018

PH:780-325-2255

Todd & Jackie Veldhouse

jveldhouse@cciwireless.ca