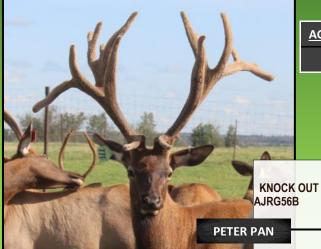

#### **AGENT AMSW 14B**

D.O.B. JUNE 1, 2014

2019

PROV. REG TAG# AMSW14B

| <u>AGE</u> | SCORE/Wt            |
|------------|---------------------|
| 5 yrs      | Est 420"<br>50"wide |
| 4 yrs      | 7 X 7 typical       |
| 3 yrs      | 358"                |
| 2 yrs      | 325"                |

**AGENT** 

COBRA AFRI 4J LEVI ASEU 501 **ASWU 4M** PROSPECT AFRI19R AGPE 378U AGPR 252S WHIPLASH AFRI 70H SCORPION AFRI 99K AFRI 58H KING AFRI 31K AJEL 23G

MSW Farms has a vision to build a 500+" typical frame. This bull has the background to do it. He has not been pushed, yet he still has a big rack with great width and he is not done growing yet. To watch this guy grow check out www.biggestracks.com where updated pictures and a scores will be posted. Check us out at www.mswfarms.com

AGIB 17S

MSW FARMS - Ponoka Alberta

PH:403-357-9833

Mark & Tina Stewart

www.mswfarms.com

mswfarms@gmail.com

#### PETER PAN AMSW 77F

D.O.B. JUNE 17, 2018

PROV. REG TAG# AMSW 77F

| AGE/YEAR | SCORE/Wt    |
|----------|-------------|
| spiker   | Hard Antler |

**TEQUILLA** 

AJRG 12C

STYX

EUN116R

BUCKWILD

AJRG 26R

BARACUDA

MAXIMUS

SCORPION

AFRI 30L

It will be fun to watch this guy grow

his 2 year old set. With the WIDE and BIG genetics in his back ground and a bit of pixy dust, anything is possible. Updates at <a href="https://www.biggestracks.com">www.biggestracks.com</a>

MSW FARMS-Ponoka Alberta

PH:403-357-9833

**Mark & Tina Stewart** 

www.mswfarms.com

mswfarms@gmail.com