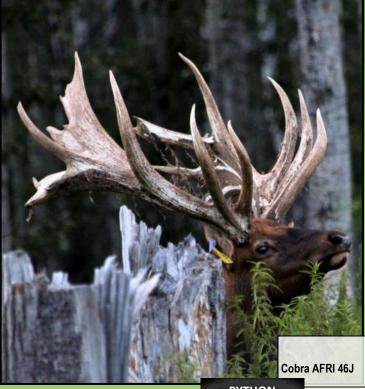

#### **PYTHON AFRI 13P**

D.O.B. 2004 PROV. REG TAG# AFRI 13P

SEMIEN For Sale 780-675-4228

**PYTHON** 

Manitoba Weapon AJEL 39E

AFRI 12L

Sultan AFRI 33H

AFRI 15J

| <u>AGE</u> | SCORE/Wt  |
|------------|-----------|
| 11 yrs     | 68 lbs    |
| 7 yrs      | 475"      |
| 4 yrs      | 430"      |
| 3 yrs      | 37.26 lbs |
| 2 yrs      | 25.12 lbs |

If you are looking to add mass, weight or inches to your bulls, Python semen is available and will do that for you.

BIG WAY ELK - Athabasca, Alberta

PH:780-675-4228

**Dale Braun** 

bigway1@telus.net