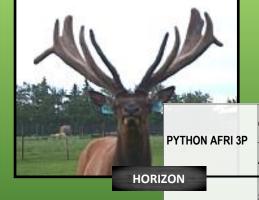

### **HORIZON AFRI 19U**

AFRI 6P

| <u>AGE</u> | SCORE/Wt |
|------------|----------|
| 3 yrs      | 42 lbs   |
| 2 yrs      | 31 lbs   |
|            |          |

| COBRA AFRI46J        | MANITOBA WEAPON   |
|----------------------|-------------------|
| CODRA AFRI40J        | AJEL 39E          |
| AFRI 2L              | SULTAN AFRI 33H   |
| AFRI ZL              | AFRI 15J          |
| SCORPION AFRI99K     | WHIPLASH AFRI 70H |
| OCCINI ION AI NISSIN | AFRI 58H          |
| AFDI 44IZ            | KING              |
| AFRI 11K             | AOLD 250          |