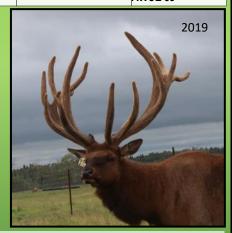

#### **GARMADON AGPE 687B**

D.O.B. 2013

PROV. REG TAG# AGPE 687B

| <u>AGE</u> | SCORE/Wt    |
|------------|-------------|
| 5 yrs      | Hard Antler |
| 4 yrs      | Est 420"    |
| 3 yrs      | 383 2/8"    |
| 2 yrs      | 355"        |

Watch for updated 2019 scores at <a href="https://www.biggestracks.com">www.biggestracks.com</a>

| IRON BULL    | רייו           |
|--------------|----------------|
| IKON BULL    | WHITE 50       |
| BLUE 407     | GREY EAGLE     |
|              | BLUE 70        |
| LEVI ASEU501 | COBRA AFRI 46J |
| LEVI ASEUSUI | ASEU 4M        |
|              | PROSPECT       |
| AGPE 383U    | AFRI19R        |
|              | AGPF 245S      |

Typical genetics-Garmadon scored 355" at 2 yrs, 383 2/8" at 3 yrs and over 400" at 4 years. With a clean typical frame

**AGPE 448X** 

like this his sons will be in demand. Along with his production comes a strong line of pedigree. His sire is X-ray (532 SCI master measured) out of a Levi dam (Levi and 575 green), and the Grand Dam is by Prospect (Prospect 568" Green). Three generations of sires well over 500 and for those looking for an interesting out cross from the traditional Alberta lines here it is. Semen is stored at Livestock Reproductive Technologies and is available in Canada and the United States.