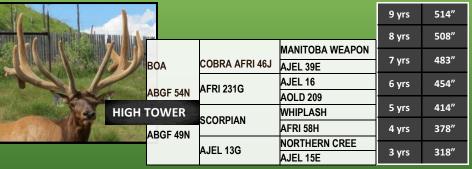

2 YR OLD SONS OF SC COMPASS

SC COMPASS IS A DOUBLE BRED SON OF BOA WITH SCORPION, PYTHON AND COBRA ALL IN HIS AMAZING PEDIGREE.

2 YRS - 344" ON HEAD 53" OUTSIDE SPREAD 4 YRS - 412"

5 YRS - BEAUTIFUL, TYPICAL 7X7 WITH GREAT IMPROVEMENT ON 3RD TINE. UNFORTUNATE-LY, HE WAS DAMAGED AND HAD TO BE CUT JULY 21.2019. HIS OUTSIDE SPREAD WAS 58" EST 450".