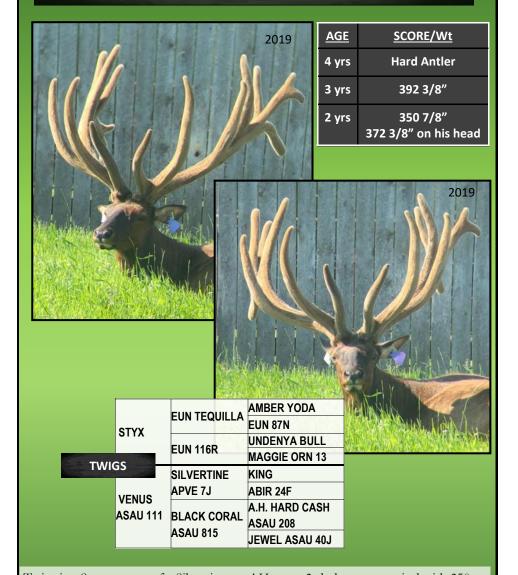

## **TWIGS ATOD 100C**

D.O.B. MAY 27, 2015

PROV. REG TAG# ATOD 100C

Twigs is a Styx son out of a Silvertine cow! He won 3rd place non-typical with 350 7/8" at 2 year and won 1st place in 3 yr old typical scoring 392 3/8! This year he has exceptional point length and looks like he will be in the typical category!!

WILD VENTURES GAME FARM - Wildwood, Alberta Ph

PH:780-325-2255

Paige & Todd Veldhouse

jveldhouse@cciwireless.ca