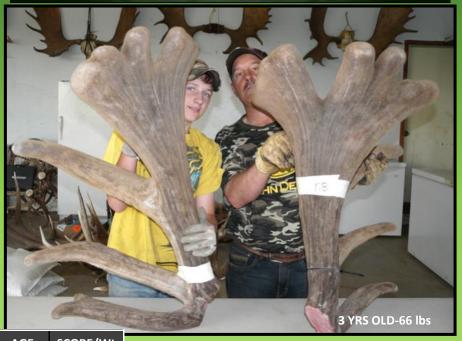

## **ANACONDA**

D.O.B. JUNE 1, 2008

**PROV. REG AFRI 8U** 

| <u>AGE</u> | SCORE/Wt  |
|------------|-----------|
| 6 yr       | 671"      |
| 5 yrs      | 100+ lbs  |
| 4 yrs      | 82.14 lbs |
| 3 yrs      | 66 lbs    |
| 2 yrs      | 37.74 lbs |

Anaconda scored 671" @ 6 yrs Official SCI Muzzleloader Non-Typical (Largest Bull in SCI Record Book)

IRON RIVER ELK - Iron River, Ab

PH:780-201-7475

**Bruce, Avis, Brock & Britney Friedel** 

bfriedel@mcsnet.ca