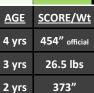

#### **AGENT AMSW 14B**

D.O.B. JUNE 1, 2014

2019

PROV. REG TAG# AMSW14B

| <u>AGE</u> | SCORE/Wt            |
|------------|---------------------|
| 5 yrs      | Est 420"<br>50"wide |
| 4 yrs      | 7 X 7 typical       |
| 3 yrs      | 358"                |
| 2 yrs      | 325"                |