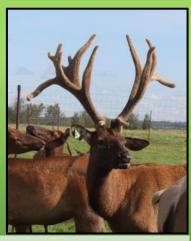

| Est 300+"    |

OFFICER

AMSW 6U

UNDENYA BULL GRETA

AJRG 4R

STINGRAY AFRI 17K

AFRI 34L

REED

JOHN EISNER COW

KOREAN GOLD

TEST 31

CBF MERLIN





Officer is racking up the inches. He is out of Marshal who scored 517 1/8" in

2017. On his Dams side there is Reed and the John Eisner cow who go back to Manitoba Wild genetics. Watch as he grows a really big rack. Updates at <a href="www.biggestracks.com">www.biggestracks.com</a>

MSW FARMS-Ponoka Alberta

PH:403-357-9833

Mark & Tina Stewart

www.mswfarms.com

mswfarms@gmail.com

#### PETER PAN AMSW 77F

D.O.B. JUNE 17, 2018

PROV. REG TAG# AMSW 77F



| AGE/YEAR | SCORE/Wt    |
|----------|-------------|
| spiker   | Hard Antler |

**TEQUILLA** 

AJRG 12C

STYX

EUN116R

BUCKWILD

AJRG 26R

BARACUDA

MAXIMUS

SCORPION

AFRI 30L





It will be fun to watch this guy grow

his 2 year old set. With the WIDE and BIG genetics in his back ground and a bit of pixy dust, anything is possible. Updates at <a href="https://www.biggestracks.com">www.biggestracks.com</a>

MSW FARMS-Ponoka Alberta

PH:403-357-9833

**Mark & Tina Stewart** 

www.mswfarms.com

mswfarms@gmail.com

## OMBRÉ 3C

D.O.B. JUNE 6, 2015

**REG TAG# 3C** 



| <u>AGE</u> | SCORE/Wt |
|------------|----------|
| 4 yrs      | 509"     |
| 3 yrs      | 445"     |
| 2 yrs      | 415"     |

| EUN TEQUILA | AMBER YOUA   |
|-------------|--------------|
|             | EUN 87N      |
| EUN 116R    | UNDENYA BULL |
|             | MAGGIE       |
| 18U<br>42R  | NA           |
|             | NA           |
|             | NA           |
|             | NA