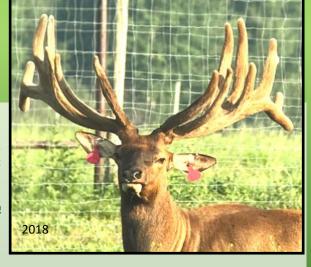

### **HANDSOME ATOD 200D**

D.O.B. JUNE 5, 2016

PROV. REG TAG# ATOD 200D

| <u>AGE</u> | SCORE/Wt    |
|------------|-------------|
| 3 yrs      | Hard Antler |
| 2 yrs      | 378"        |

|         | ANACOND   |             | PYTHON AFRI 3P |
|---------|-----------|-------------|----------------|
|         | QUESTFIRE | AFRI 8U     | AFRI 8R        |
|         | AWCW 101Z | A E DI 40 D | COBRA AFRI 46J |
|         | AFRI 16P  | AFRI 1L     |                |
| HAN     | DSOME     |             | EUN TEQUILA    |
|         |           | STYX        | EUN 116 R      |
|         | ADOW 5B   |             | AMIN 246G      |
| ADOW 3S |           | ADOW 2M     |                |

We are very excited about Handsome, he has width, point length, great eye appeal and "possibly" the first ever **STYX / ANACONDA** cross!!

WILD VENTURES GAME FARM - Wildwood, Alberta

PH:780-325-2255

**Todd & Jackie Veldhouse** 