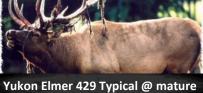

#### **GARMADON AGPE 687B**

D.O.B. 2013

PROV. REG TAG# AGPE 687B

| <u>AGE</u> | SCORE/Wt    |
|------------|-------------|
| 5 yrs      | Hard Antler |
| 4 yrs      | Est 420"    |
| 3 yrs      | 383 2/8"    |
| 2 yrs      | 355"        |

Typical genetics-Garmadon scored 355" at 2 yrs, 383 2/8" at 3 yrs and over 400" at 4 years. With a clean typical frame

**AGPE 448X** 

like this his sons will be in demand. Along with his production comes a strong line of pedigree. His sire is X-ray (532 SCI master measured) out of a Levi dam (Levi and 575 green), and the Grand Dam is by Prospect (Prospect 568" Green). Three generations of sires well over 500 and for those looking for an interesting out cross from the traditional Alberta lines here it is. Semen is stored at Livestock Reproductive Technologies and is available in Canada and the United States.