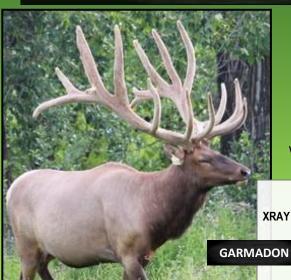

#### **GARMADON AGPE 687B**

D.O.B. 2013

PROV. REG TAG# AGPE 687B

| <u>AGE</u> | SCORE/Wt    |
|------------|-------------|
| 5 yrs      | Hard Antler |
| 4 yrs      | Est 420"    |
| 3 yrs      | 383 2/8"    |
| 2 yrs      | 355"        |

Watch for updated 2019 scores at <a href="https://www.biggestracks.com">www.biggestracks.com</a>

| IRON BULL    | רייו           |
|--------------|----------------|
| IKON BULL    | WHITE 50       |
| BLUE 407     | GREY EAGLE     |
|              | BLUE 70        |
| LEVI ASEU501 | COBRA AFRI 46J |
| LEVI ASEUSUI | ASEU 4M        |
|              | PROSPECT       |
| AGPE 383U    | AFRI19R        |
|              | AGPF 245S      |

Typical genetics-Garmadon scored 355" at 2 yrs, 383 2/8" at 3 yrs and over 400" at 4 years. With a clean typical frame

**AGPE 448X** 

like this his sons will be in demand. Along with his production comes a strong line of pedigree. His sire is X-ray (532 SCI master measured) out of a Levi dam (Levi and 575 green), and the Grand Dam is by Prospect (Prospect 568" Green). Three generations of sires well over 500 and for those looking for an interesting out cross from the traditional Alberta lines here it is. Semen is stored at Livestock Reproductive Technologies and is available in Canada and the United States.