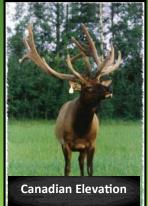

#### **GARMADON AGPE 687B**

D.O.B. 2013

PROV. REG TAG# AGPE 687B

| <u>AGE</u> | SCORE/Wt    |
|------------|-------------|
| 5 yrs      | Hard Antler |
| 4 yrs      | Est 420"    |
| 3 yrs      | 383 2/8"    |
| 2 yrs      | 355"        |

Watch for updated 2019 scores at <a href="https://www.biggestracks.com">www.biggestracks.com</a>

| IRON BULL    | רייו           |
|--------------|----------------|
| IKON BULL    | WHITE 50       |
| BLUE 407     | GREY EAGLE     |
|              | BLUE 70        |
| LEVI ASEU501 | COBRA AFRI 46J |
| LEVI ASEUSUI | ASEU 4M        |
|              | PROSPECT       |
| AGPE 383U    | AFRI19R        |
|              | AGPF 245S      |

Typical genetics-Garmadon scored 355" at 2 yrs, 383 2/8" at 3 yrs and over 400" at 4 years. With a clean typical frame

**AGPE 448X** 

like this his sons will be in demand. Along with his production comes a strong line of pedigree. His sire is X-ray (532 SCI master measured) out of a Levi dam (Levi and 575 green), and the Grand Dam is by Prospect (Prospect 568" Green). Three generations of sires well over 500 and for those looking for an interesting out cross from the traditional Alberta lines here it is. Semen is stored at Livestock Reproductive Technologies and is available in Canada and the United States.

FOGGY BOTTOM RANCH - Wainright, Alberta

PH:780-842-0498

Ryan & Jamie McClennon

ryanfbr1@gmail.com