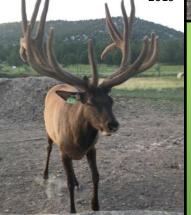

#### **GARMADON AGPE 687B**

D.O.B. 2013

PROV. REG TAG# AGPE 687B

| <u>AGE</u> | SCORE/Wt    |
|------------|-------------|
| 5 yrs      | Hard Antler |
| 4 yrs      | Est 420"    |
| 3 yrs      | 383 2/8"    |
| 2 yrs      | 355"        |

Typical genetics-Garmadon scored 355" at 2 yrs, 383 2/8" at 3 yrs and over 400" at 4 years. With a clean typical frame

**AGPE 448X** 

like this his sons will be in demand. Along with his production comes a strong line of pedigree. His sire is X-ray (532 SCI master measured) out of a Levi dam (Levi and 575 green), and the Grand Dam is by Prospect (Prospect 568" Green). Three generations of sires well over 500 and for those looking for an interesting out cross from the traditional Alberta lines here it is. Semen is stored at Livestock Reproductive Technologies and is available in Canada and the United States.