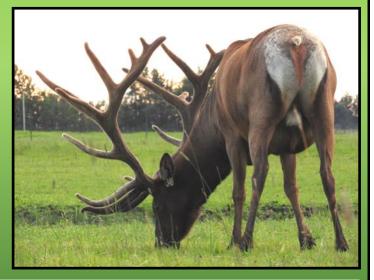

#### **GARMADON AGPE 687B**

D.O.B. 2013

PROV. REG TAG# AGPE 687B

| <u>AGE</u> | SCORE/Wt    |
|------------|-------------|
| 5 yrs      | Hard Antler |
| 4 yrs      | Est 420"    |
| 3 yrs      | 383 2/8"    |
| 2 yrs      | 355"        |

Watch for updated 2019 scores at <a href="https://www.biggestracks.com">www.biggestracks.com</a>

| IRON BULL    | רייו           |
|--------------|----------------|
| IKON BULL    | WHITE 50       |
| BLUE 407     | GREY EAGLE     |
|              | BLUE 70        |
| LEVI ASEU501 | COBRA AFRI 46J |
| LEVI ASEUSUI | ASEU 4M        |
|              | PROSPECT       |
| AGPE 383U    | AFRI19R        |
|              | AGPF 245S      |

Typical genetics-Garmadon scored 355" at 2 yrs, 383 2/8" at 3 yrs and over 400" at 4 years. With a clean typical frame

**AGPE 448X** 

like this his sons will be in demand. Along with his production comes a strong line of pedigree. His sire is X-ray (532 SCI master measured) out of a Levi dam (Levi and 575 green), and the Grand Dam is by Prospect (Prospect 568" Green). Three generations of sires well over 500 and for those looking for an interesting out cross from the traditional Alberta lines here it is. Semen is stored at Livestock Reproductive Technologies and is available in Canada and the United States.

FOGGY BOTTOM RANCH - Wainright, Alberta

PH:780-842-0498

Ryan & Jamie McClennon

ryanfbr1@gmail.com