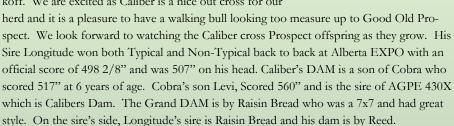

#### **CAPTAIN ATOD 108C**

D.O.B. JUNE 1, 2015

PROV. REG TAG# ATOD 108C

Captain is a Blessed 707 son, we are very excited about his width and style. On his dams side he has 4 generations of big wide typical frame and his sire, Blessed at 8 years old, was 583 5/8" and won 1st in the 2016 Alberta Elk Expo in the mature Non-Typical class. He scored 594" on his head!

WILD VENTURES GAME FARM – Wildwood, Alberta PH:

2018

PH:780-325-2255

Todd & Jackie Veldhouse

jveldhouse@cciwireless.ca