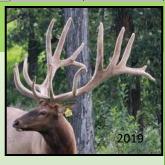

#### **GARMADON AGPE 687B**

D.O.B. 2013

PROV. REG TAG# AGPE 687B

| <u>AGE</u> | SCORE/Wt    |
|------------|-------------|
| 5 yrs      | Hard Antler |
| 4 yrs      | Est 420"    |
| 3 yrs      | 383 2/8"    |
| 2 yrs      | 355"        |

Watch for updated 2019 scores at <a href="https://www.biggestracks.com">www.biggestracks.com</a>

| IRON BULL    | רייו           |
|--------------|----------------|
| IKON BULL    | WHITE 50       |
| BLUE 407     | GREY EAGLE     |
|              | BLUE 70        |
| LEVI ASEU501 | COBRA AFRI 46J |
| LEVI ASEUSUI | ASEU 4M        |
|              | PROSPECT       |
| AGPE 383U    | AFRI19R        |
|              | AGPF 245S      |

Typical genetics-Garmadon scored 355" at 2 yrs, 383 2/8" at 3 yrs and over 400" at 4 years. With a clean typical frame

**AGPE 448X** 

like this his sons will be in demand. Along with his production comes a strong line of pedigree. His sire is X-ray (532 SCI master measured) out of a Levi dam (Levi and 575 green), and the Grand Dam is by Prospect (Prospect 568" Green). Three generations of sires well over 500 and for those looking for an interesting out cross from the traditional Alberta lines here it is. Semen is stored at Livestock Reproductive Technologies and is available in Canada and the United States.