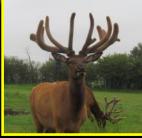

#### **GARMADON AGPE 687B**

D.O.B. 2013

PROV. REG TAG# AGPE 687B

| <u>AGE</u> | SCORE/Wt    |
|------------|-------------|
| 5 yrs      | Hard Antler |
| 4 yrs      | Est 420"    |
| 3 yrs      | 383 2/8"    |
| 2 yrs      | 355"        |

Watch for updated 2019 scores at <a href="https://www.biggestracks.com">www.biggestracks.com</a>

| IRON BULL    | רייו           |
|--------------|----------------|
| IKON BULL    | WHITE 50       |
| BLUE 407     | GREY EAGLE     |
|              | BLUE 70        |
| LEVI ASEU501 | COBRA AFRI 46J |
| LEVI ASEUSUI | ASEU 4M        |
|              | PROSPECT       |
| AGPE 383U    | AFRI19R        |
|              | AGPF 245S      |

Typical genetics-Garmadon scored 355" at 2 yrs, 383 2/8" at 3 yrs and over 400" at 4 years. With a clean typical frame

**AGPE 448X** 

like this his sons will be in demand. Along with his production comes a strong line of pedigree. His sire is X-ray (532 SCI master measured) out of a Levi dam (Levi and 575 green), and the Grand Dam is by Prospect (Prospect 568" Green). Three generations of sires well over 500 and for those looking for an interesting out cross from the traditional Alberta lines here it is. Semen is stored at Livestock Reproductive Technologies and is available in Canada and the United States.