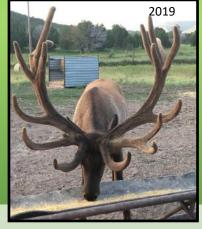

#### **GARMADON AGPE 687B**

D.O.B. 2013

PROV. REG TAG# AGPE 687B

| <u>AGE</u> | SCORE/Wt    |
|------------|-------------|
| 5 yrs      | Hard Antler |
| 4 yrs      | Est 420"    |
| 3 yrs      | 383 2/8"    |
| 2 yrs      | 355"        |

Typical genetics-Garmadon scored 355" at 2 yrs, 383 2/8" at 3 yrs and over 400" at 4 years. With a clean typical frame

**AGPE 448X** 

like this his sons will be in demand. Along with his production comes a strong line of pedigree. His sire is X-ray (532 SCI master measured) out of a Levi dam (Levi and 575 green), and the Grand Dam is by Prospect (Prospect 568" Green). Three generations of sires well over 500 and for those looking for an interesting out cross from the traditional Alberta lines here it is. Semen is stored at Livestock Reproductive Technologies and is available in Canada and the United States.