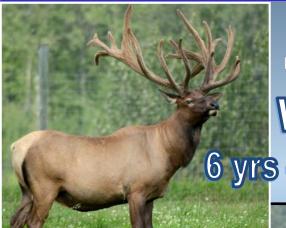

#### Raising Elk and Bison Since 1987

Our herd is averaging 450 to 500 head of elk and 150 to 175 head of bison

"Proven Genetics, Exceptional Cow herd"

**GIVFR** 

468" @ 6 yrs

Est 520"+@7 yrs

436" @ 4 yrs Est 465"@ 5 yrs