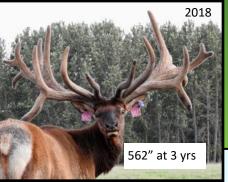

## **TARANTULA**

D.O.B. 2015

PROV. REG AFRI 14C

|            |           |         |           | SILVERTINE APVE 7J | KING            |
|------------|-----------|---------|-----------|--------------------|-----------------|
|            |           |         | SILVERTIP |                    | ABIR 2F         |
| <u>AGE</u> | SCORE/Wt  |         | 0.212.111 | ABGF 10T           | BOA ABGF 54N    |
|            |           | TABANT  |           | ABOF IVI           | ABGF 49N        |
| 4 yrs      | Est 645"  | TARANT  | ULA       |                    | KING            |
|            |           |         |           | SILVERTINE APVE 7J | KING            |
| 3 yrs      | 562"      | AFRI 8A |           |                    | ABIR 24F        |
| 2 yrs      | 26.67 lbs |         |           | AFRI 2L            | SULTAN AFRI 33H |
| _ //       |           |         |           | AI IXI ZL          | AFRI 15J        |

Tarantula scored 562" at 3 years. He has lots of width and is estimated at 645" at 4 years.

IRON RIVER ELK - Iron River, Ab

PH:780-201-7475

**Bruce, Avis, Brock & Britney Friedel** 

bfriedel@mcsnet.ca