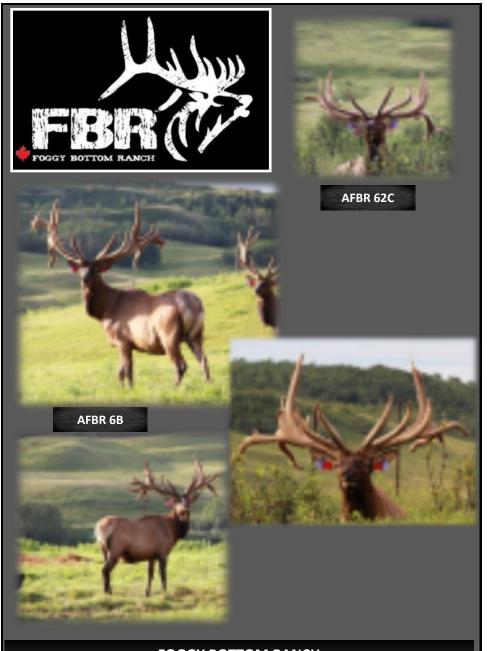

This bull scored 575" at 7 years old. He has a loaded pedigree and great frame that will live on in his offspring.

**FOGGY BOTTOM RANCH - Wainright, Alberta** 

PH:780-842-0498

Ryan & Jamie McClennon

ryanfbr1@gmail.com

FOGGY BOTTOM RANCH - Wainright, Alberta

PH:780-842-0498

Ryan & Jamie McClennon

ryanfbr1@gmail.com