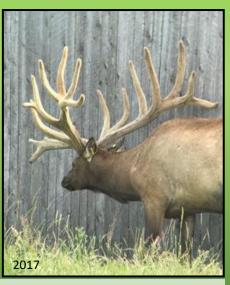

#### **GARMADON AGPE 687B**

D.O.B. 2013

PROV. REG TAG# AGPE 687B

| <u>AGE</u> | SCORE/Wt    |
|------------|-------------|
| 5 yrs      | Hard Antler |
| 4 yrs      | Est 420"    |
| 3 yrs      | 383 2/8"    |
| 2 yrs      | 355"        |

Typical genetics-Garmadon scored 355" at 2 yrs, 383 2/8" at 3 yrs and over 400" at 4 years. With a clean typical frame

**AGPE 448X** 

like this his sons will be in demand. Along with his production comes a strong line of pedigree. His sire is X-ray (532 SCI master measured) out of a Levi dam (Levi and 575 green), and the Grand Dam is by Prospect (Prospect 568" Green). Three generations of sires well over 500 and for those looking for an interesting out cross from the traditional Alberta lines here it is. Semen is stored at Livestock Reproductive Technologies and is available in Canada and the United States.