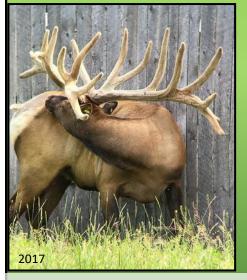

#### **LITTLE SHRED ATOD 141C**

D.O.B. JUNE 16, 2015

PROV. REG TAG# ATOD 141C

Little Shred was 437" on his head at 2 years old and won 1st place at the Alberta Elk Expo. He is a Shredder son that goes back to Mr. Twister and Sam on the dams side. He has awesome point

length for a 2 year old and we estimated him to have been mid to high 20's at velvet stage. He won first place at the Alberta Elk Expo with his 4 year old antlers scoring 479 1/8". Updated stats and pictures will be on our Wild Ventures Facebook page.

2017

WILD VENTURES GAME FARM - Wildwood, Alberta PH:780-325-2255

Todd & Jackie Veldhouse

jveldhouse@cciwireless.ca