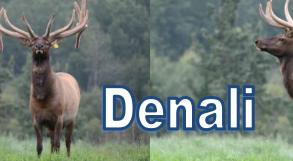

#### **GARMADON AGPE 687B**

D.O.B. 2013

PROV. REG TAG# AGPE 687B

| <u>AGE</u> | SCORE/Wt    |
|------------|-------------|
| 5 yrs      | Hard Antler |
| 4 yrs      | Est 420"    |
| 3 yrs      | 383 2/8"    |
| 2 yrs      | 355"        |

Typical genetics-Garmadon scored 355" at 2 yrs, 383 2/8" at 3 yrs and over 400" at 4 years. With a clean typical frame

**AGPE 448X** 

like this his sons will be in demand. Along with his production comes a strong line of pedigree. His sire is X-ray (532 SCI master measured) out of a Levi dam (Levi and 575 green), and the Grand Dam is by Prospect (Prospect 568" Green). Three generations of sires well over 500 and for those looking for an interesting out cross from the traditional Alberta lines here it is. Semen is stored at Livestock Reproductive Technologies and is available in Canada and the United States.