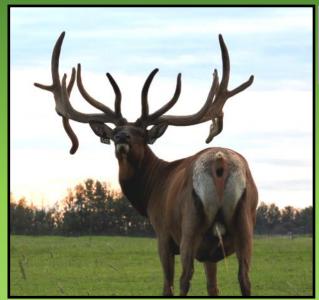

#### **GARMADON AGPE 687B**

D.O.B. 2013

PROV. REG TAG# AGPE 687B

| <u>AGE</u> | SCORE/Wt    |
|------------|-------------|
| 5 yrs      | Hard Antler |
| 4 yrs      | Est 420"    |
| 3 yrs      | 383 2/8"    |
| 2 yrs      | 355"        |

Watch for updated 2019 scores at <a href="https://www.biggestracks.com">www.biggestracks.com</a>

| IRON BULL    | רייו           |
|--------------|----------------|
| IKON BULL    | WHITE 50       |
| BLUE 407     | GREY EAGLE     |
|              | BLUE 70        |
| LEVI ASEU501 | COBRA AFRI 46J |
| LEVI ASEUSUI | ASEU 4M        |
|              | PROSPECT       |
| AGPE 383U    | AFRI19R        |
|              | AGPF 245S      |

Typical genetics-Garmadon scored 355" at 2 yrs, 383 2/8" at 3 yrs and over 400" at 4 years. With a clean typical frame

**AGPE 448X** 

like this his sons will be in demand. Along with his production comes a strong line of pedigree. His sire is X-ray (532 SCI master measured) out of a Levi dam (Levi and 575 green), and the Grand Dam is by Prospect (Prospect 568" Green). Three generations of sires well over 500 and for those looking for an interesting out cross from the traditional Alberta lines here it is. Semen is stored at Livestock Reproductive Technologies and is available in Canada and the United States.

FOGGY BOTTOM RANCH - Wainright, Alberta

PH:780-842-0498

Ryan & Jamie McClennon

ryanfbr1@gmail.com