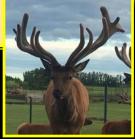

#### **GARMADON AGPE 687B**

D.O.B. 2013

PROV. REG TAG# AGPE 687B

| <u>AGE</u> | SCORE/Wt    |
|------------|-------------|
| 5 yrs      | Hard Antler |
| 4 yrs      | Est 420"    |
| 3 yrs      | 383 2/8"    |
| 2 yrs      | 355"        |

Watch for updated 2019 scores at <a href="https://www.biggestracks.com">www.biggestracks.com</a>

| IRON BULL    | רייו           |
|--------------|----------------|
| IKON BULL    | WHITE 50       |
| BLUE 407     | GREY EAGLE     |
|              | BLUE 70        |
| LEVI ASEU501 | COBRA AFRI 46J |
| LEVI ASEUSUI | ASEU 4M        |
|              | PROSPECT       |
| AGPE 383U    | AFRI19R        |
|              | AGPF 245S      |

Typical genetics-Garmadon scored 355" at 2 yrs, 383 2/8" at 3 yrs and over 400" at 4 years. With a clean typical frame

**AGPE 448X** 

like this his sons will be in demand. Along with his production comes a strong line of pedigree. His sire is X-ray (532 SCI master measured) out of a Levi dam (Levi and 575 green), and the Grand Dam is by Prospect (Prospect 568" Green). Three generations of sires well over 500 and for those looking for an interesting out cross from the traditional Alberta lines here it is. Semen is stored at Livestock Reproductive Technologies and is available in Canada and the United States.