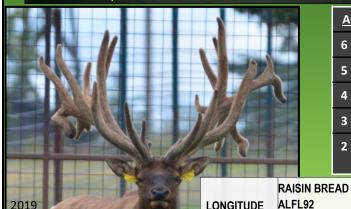

#### **LONGITUDE AGPE 134N**

D.O.B. JUNE 11, 2003

PROV. REG TAG# AGPE 134N

| <u>AGE</u> | SCORE/Wt    |
|------------|-------------|
| Mature     | 498" sheds  |
|            | 507" on his |
|            | head        |

|           |                        | TELEGRAPH AOLD28 | WHITE LIGHTNING AOLD 186 |
|-----------|------------------------|------------------|--------------------------|
|           | RAISIN BREAD<br>ALFL92 |                  | TOLD 24Y                 |
|           |                        | ALFL 24          | REED                     |
|           |                        | ALFL 24          | ALFL 13                  |
| .ONGITUDE | TOTA 4014/             |                  |                          |
| ONGIT     | UDE                    | TCTA 40\M        | Na                       |
| ONGIT     |                        | TSTA 19W         | Na<br>Na                 |
| ONGIT.    | ASTA 68                | TSTA 19W         |                          |

Longitude won both Typical and Non-Typical back to back at Alberta EXPO with his biggest non-typical official score of 498 2/8" and was 507" on his head. ASTA 0068 has

produced several sires for us and we have a few daughters to step up to the plate.