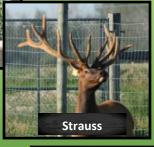

#### PRESUMPTIOUS APGE 363U

D.O.B. JUNE 1, 2008

PROV. REG TAG# ARGE 363U

**PRESUMPTUOUS** 

| <u>AGE</u> | SCORE/Wt            |
|------------|---------------------|
| 7 yrs      | 61 lbs              |
| 6 yrs      | 60 lbs              |
| 5 yrs      | 515" on his<br>head |

SEMEN For Sale **\$200/straw** 

FORESIGHT AGPE 5J **AGPE 182P** 

AGPE 69M

CLEARSTONE BOUNTY ASTA 36 RAISIN BREAD ALFL 92

MANITOBA WEAPON

SULTAN AFRI 33H

ACAT 45J

AJEL 39E

AFRI 15J

It has been a pleasure to have a back up bull like Presumptuous. His calves have great body size and antler production. Sons are velveting in the top 1/3 of our herd. Not bad for back up offspring 2 to 3 weeks behind the rest of the pack. The biggest regret is that he did not see enough cows during his time on our ranch as he was shadowed by Prospect, and many AI sires we have been using. Presumptuous is getting grown out this year and may be marketed. He has improved our velvet weights and we have semen in the bank. \$200/straw collected and stored by Dr. Martin Wenkoff.

GLEN PARK ELK FARM- Calmar, Alberta

PH:780-725-2102

Barry & Steve Chernuka www.glenparkelk.net

b.chernuka1@gmail.com