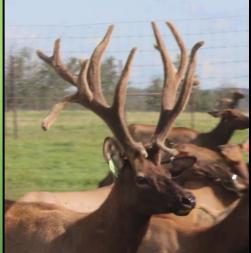

| Est 300+"    |

OFFICER

AMSW 6U

UNDENYA BULL GRETA

AJRG 4R

STINGRAY AFRI 17K

AFRI 34L

REED

JOHN EISNER COW

KOREAN GOLD

TEST 31

CBF MERLIN





Officer is racking up the inches. He is out of Marshal who scored 517 1/8" in

2017. On his Dams side there is Reed and the John Eisner cow who go back to Manitoba Wild genetics. Watch as he grows a really big rack. Updates at <a href="www.biggestracks.com">www.biggestracks.com</a>

MSW FARMS-Ponoka Alberta

PH:403-357-9833

Mark & Tina Stewart

www.mswfarms.com

mswfarms@gmail.com

#### PETER PAN AMSW 77F

D.O.B. JUNE 17, 2018

PROV. REG TAG# AMSW 77F



| AGE/YEAR | SCORE/Wt    |
|----------|-------------|
| spiker   | Hard Antler |

**TEQUILLA** 

AJRG 12C

STYX

EUN116R

BUCKWILD

AJRG 26R

BARACUDA

MAXIMUS

SCORPION

AFRI 30L





It will be fun to watch this guy grow

his 2 year old set. With the WIDE and BIG genetics in his back ground and a bit of pixy dust, anything is possible. Updates at <a href="https://www.biggestracks.com">www.biggestracks.com</a>

MSW FARMS-Ponoka Alberta

PH:403-357-9833

**Mark & Tina Stewart** 

www.mswfarms.com

mswfarms@gmail.com

## OMBRÉ 3C

D.O.B. JUNE 6, 2015

**REG TAG# 3C** 



| <u>AGE</u> | SCORE/Wt |
|------------|----------|
| 4 yrs      | 509"     |
| 3 yrs      | 445"     |
| 2 yrs      | 415"     |

| EUN TEQUILA | AMBER YOUA   |
|-------------|--------------|
|             | EUN 87N      |
| EUN 116R    | UNDENYA BULL |
|             | MAGGIE       |
| 18U<br>42R  | NA           |
|             | NA           |
|             | NA           |
|             | NA