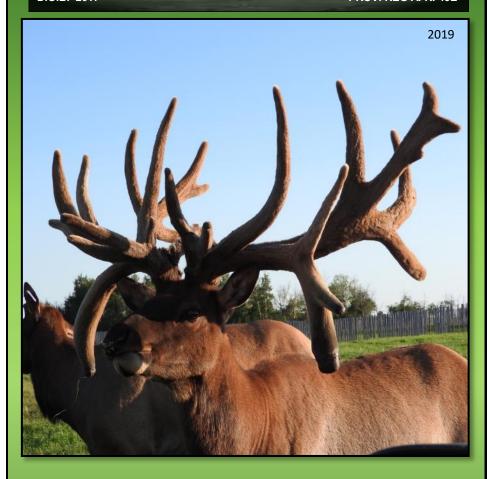

#### **GARMADON AGPE 687B**

D.O.B. 2013

PROV. REG TAG# AGPE 687B

| <u>AGE</u> | SCORE/Wt    |
|------------|-------------|
| 5 yrs      | Hard Antler |
| 4 yrs      | Est 420"    |
| 3 yrs      | 383 2/8"    |
| 2 yrs      | 355"        |

Watch for updated 2019 scores at <a href="https://www.biggestracks.com">www.biggestracks.com</a>

| IRON BULL    | רייו           |
|--------------|----------------|
| IKON BULL    | WHITE 50       |
| BLUE 407     | GREY EAGLE     |
|              | BLUE 70        |
| LEVI ASEU501 | COBRA AFRI 46J |
| LEVI ASEUSUI | ASEU 4M        |
|              | PROSPECT       |
| AGPE 383U    | AFRI19R        |
|              | AGPF 245S      |

Typical genetics-Garmadon scored 355" at 2 yrs, 383 2/8" at 3 yrs and over 400" at 4 years. With a clean typical frame

**AGPE 448X** 

like this his sons will be in demand. Along with his production comes a strong line of pedigree. His sire is X-ray (532 SCI master measured) out of a Levi dam (Levi and 575 green), and the Grand Dam is by Prospect (Prospect 568" Green). Three generations of sires well over 500 and for those looking for an interesting out cross from the traditional Alberta lines here it is. Semen is stored at Livestock Reproductive Technologies and is available in Canada and the United States.

FOGGY BOTTOM RANCH - Wainright, Alberta

PH:780-842-0498

Ryan & Jamie McClennon

ryanfbr1@gmail.com