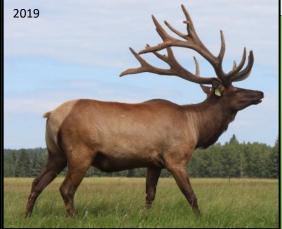

#### **GARMADON AGPE 687B**

D.O.B. 2013

PROV. REG TAG# AGPE 687B

| <u>AGE</u> | SCORE/Wt    |
|------------|-------------|
| 5 yrs      | Hard Antler |
| 4 yrs      | Est 420"    |
| 3 yrs      | 383 2/8"    |
| 2 yrs      | 355"        |

Watch for updated 2019 scores at <a href="https://www.biggestracks.com">www.biggestracks.com</a>

| IRON BULL    | רייו           |
|--------------|----------------|
| IKON BULL    | WHITE 50       |
| BLUE 407     | GREY EAGLE     |
|              | BLUE 70        |
| LEVI ASEU501 | COBRA AFRI 46J |
| LEVI ASEUSUI | ASEU 4M        |
|              | PROSPECT       |
| AGPE 383U    | AFRI19R        |
|              | AGPF 245S      |

Typical genetics-Garmadon scored 355" at 2 yrs, 383 2/8" at 3 yrs and over 400" at 4 years. With a clean typical frame

**AGPE 448X** 

like this his sons will be in demand. Along with his production comes a strong line of pedigree. His sire is X-ray (532 SCI master measured) out of a Levi dam (Levi and 575 green), and the Grand Dam is by Prospect (Prospect 568" Green). Three generations of sires well over 500 and for those looking for an interesting out cross from the traditional Alberta lines here it is. Semen is stored at Livestock Reproductive Technologies and is available in Canada and the United States.