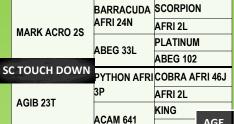

## **SC SIX SHOOTER**

MAY 29, 2012 REG TAG# ABEG 51Z NAEBA# C5792

|  |                | AFRIAR   | COBRA AFRI 46J   |
|--|----------------|----------|------------------|
|  | MANNY AGIB 59U |          | AFRI 2L          |
|  |                | AGIB 60P | SUPREME AFRI 49H |
|  |                |          |                  |

SC SIX SHOOTER

AGIB 26S

|          |          | AFRI 11H          |
|----------|----------|-------------------|
|          | COORDION | WHIPLASH AFRI 70H |
| SCORPION | SCORPION | AFRI 58H          |
|          |          | BIG THUNDER ACAM  |
| ACAM 925 | 443      |                   |

**AHUB 364** 

| 5 yrs | 575" unofficial     |  |
|-------|---------------------|--|
| 4 yrs | 522"                |  |
| 3 yrs | 438 2/8"            |  |
| 2 vrs | 373 3/8" unofficial |  |

**SCORE** 

SEMEN For Sale 780-388-3324