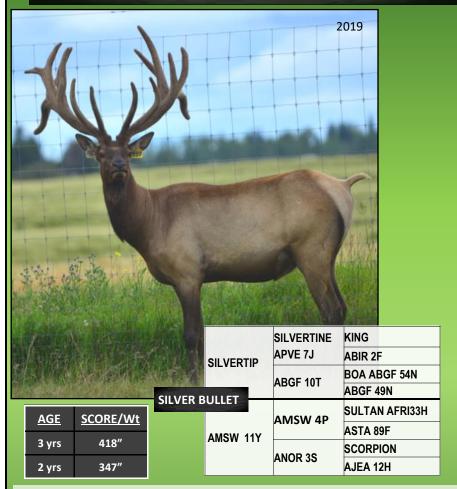

#### **SILVER BULLET AGPE 889D**

D.O.B. MAY 27, 2016

PROV. REG TAG# AGPE 889D

Scorpion cows are hard to come by these days and we where pleased to add Silver Bullets Mother to our herd. It's not often that Mark lets the good ones get away but we capitalized on the opportunity. Having Scorpion, Sultan and ASTA 89F out of Acceleration.... Made for a great combination of genetics. The results speak for themselves with Silver Bullets production. Looking forward to more calves out of One of MSW Farms top cows.

GLEN PARK ELK FARM- Calmar, Alberta

PH:780-725-2102

Barry & Steve Chernuka

b.chernuka1@gmail.com