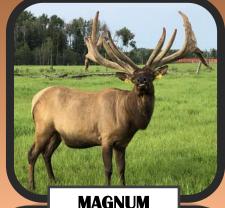

#### Raising Elk and Bison Since 1987

Our herd is averaging 450 to 500 head of elk and 150 to 175 head of bison

"Proven Genetics, Exceptional Cow herd"

**GIVFR** 

468" @ 6 yrs

Est 520"+@7 yrs

436" @ 4 yrs Est 465"@ 5 yrs