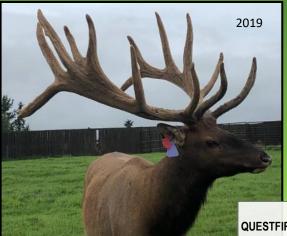

#### **JIGSAW ATOD 195D**

D.O.B. JUNE 6, 2016

PROV. REG TAG# ATOD 195D

| <u>AGE</u> | SCORE/Wt  |
|------------|-----------|
| 3 yrs      | Hard Horn |
| 2 yrs      | 365"      |

QUESTFIRE AFRI 8U

AWCW 101Z

AFRI 16F

ATOD 78B

ANACONDA PYTHON AFRI 3P

AFRI 8U AFRI 8R

AFRI 16P COBRA AFRI 46J

AFRI 1L

BLESSED ASAU 306

ASAU 707 ASAU 307

ADRV 118T AKEF 872H ADRV 73L

Jigsaw is a **QUESTFIRE** / **BLESSED** that has a typical 7 X 7 frame plus some extras. He has width, mass and point length that he comes by honestly. Questfire won first place velvet with 46.17 lbs @ 3 years and scored 561 3/8" at 6 years. Blessed won first place hard antler with 583 5/8" @ 8 years.

WILD VENTURES GAME FARM - Wildwood, Alberta

PH:780-325-2255

Todd & Jackie Veldhouse

jveldhouse@cciwireless.ca