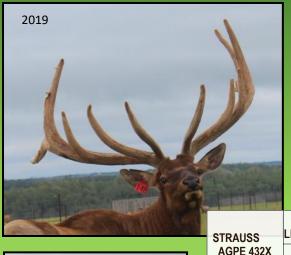

Amped Up ABOO-99A is the son of Axle, an impressive sire who was "2nd Place Elk Expo of 5 yr old 2013 competition with 48.72 lbs" velvet and a green antler score estimated at 545" in 2015. Amped Up is surpassing his sire Axle and has a very good disposition. He is an outstanding bull with tremendous width and symmetry, he shows great style and mass. Amped up will be used in the breeding program at Rusty Bucket so he can put this width into many outstanding hunt bulls in the years to come.