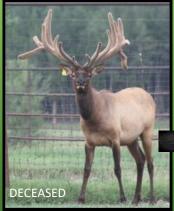

#### **GARMADON AGPE 687B**

D.O.B. 2013

PROV. REG TAG# AGPE 687B

| <u>AGE</u> | SCORE/Wt    |
|------------|-------------|
| 5 yrs      | Hard Antler |
| 4 yrs      | Est 420"    |
| 3 yrs      | 383 2/8"    |
| 2 yrs      | 355"        |

Typical genetics-Garmadon scored 355" at 2 yrs, 383 2/8" at 3 yrs and over 400" at 4 years. With a clean typical frame

**AGPE 448X** 

like this his sons will be in demand. Along with his production comes a strong line of pedigree. His sire is X-ray (532 SCI master measured) out of a Levi dam (Levi and 575 green), and the Grand Dam is by Prospect (Prospect 568" Green). Three generations of sires well over 500 and for those looking for an interesting out cross from the traditional Alberta lines here it is. Semen is stored at Livestock Reproductive Technologies and is available in Canada and the United States.