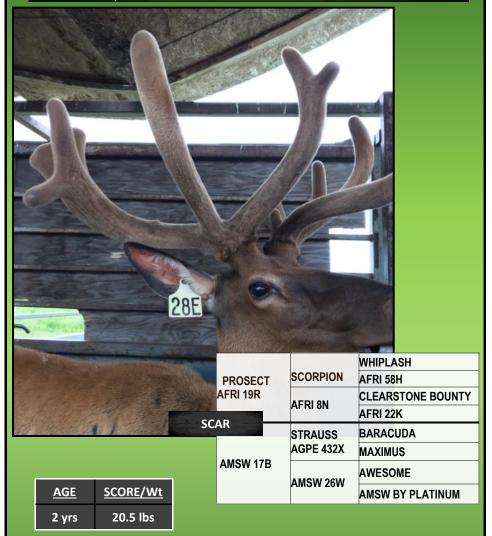

#### **SCAR 28E**

D.O.B. JUNE 2, 2017

PROV. REG TAG# AMSW 28E

I always tell people take great pictures..... maybe next year. This boy was cut early and weighed over 20lbs at 2 years. He has great genetics in his pedigree and we are excited to see what next year will bring. Updates at <a href="https://www.biggestracks.com">www.biggestracks.com</a>

MSW FARMS-Ponoka Alberta

PH:403-357-9833

Mark & Tina Stewart

www.mswfarms.com

mswfarms@gmail.com