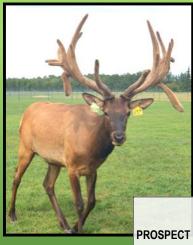

#### **PROSPECT AFRI 19**

D.O.B. JUNE 1, 2005

PROV. REG TAG# AFRI 19

| A                             | PIT SAME | 100               | <u>AGE</u>                                          | SCORE/Wt            |
|-------------------------------|----------|-------------------|-----------------------------------------------------|---------------------|
|                               |          | 8 yrs             | 544 1/8"<br>568 4/8" on his head with<br>64" spread |                     |
|                               |          | 7 yrs             | 510 2/8"<br>534 6/8" on his head<br>with 66" spread |                     |
|                               |          | 6 yrs             | 46 lbs                                              |                     |
|                               |          | 5 yrs             | 476"                                                |                     |
|                               |          | 7                 | 4 yrs                                               | 459"                |
|                               | A Color  |                   | 3 yrs                                               | 27 lbs              |
|                               | alta i   | WHIPLASH AFRI 70H |                                                     | STARBUCK            |
|                               | SCORPION |                   |                                                     | AOLD 225            |
|                               |          | AFRI 58H          |                                                     | KING                |
| SEMEN For Sale \$150 US/straw | PROSPECT |                   |                                                     | AOLD 250            |
|                               | AFRI 8N  | CLEARSTONE BOUNTY |                                                     | CLEARSTONE STALWART |
|                               |          |                   |                                                     | CLEARSTONE Y699     |
|                               |          | AFRI 22K          |                                                     | KING                |
|                               |          |                   |                                                     | AGEL 46G            |

Prospect will always be one of our iconic foundation sires. His wide, reasonable typical frame, has produced many typical sons and a few hogs that are non-typical. Might have something to do with the Dam... Prospect has brought in width and added both Velvet weight and inches to the herd. He scored 568 4/8" on his head with his actual spread credit of 64",and 544 1/8" at EXPO with the calculated speed credit. A few Prospect straws will be released in Canada every year so watch for them or book your straws in advance. The only unrestricted semen sales are in the United States. Congratulations to the Foggy Bottom Boy's who brought in a 24lb Prospect son at the 2016 - National Elk Velvet & Hard Antler Showcase that placed 5th. Also take note that Prospect should get an honourable mention on Sandy Hill's 19.80 lb Bull as Prospect is on the Dam side. Sandy Hills Elk also produced a 469 2/8" five year old Prospect son which cut 55LBS at 6 years old. Have a look through the 2019 Bull book for a few of his up and coming sons we have an eye on. Contact Barry or Monte for semen sales