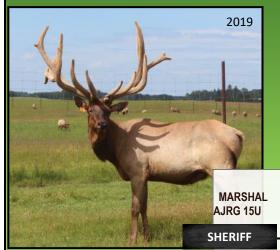

#### **SHERIFF AMSW 5B**

D.O.B. MAY 29, 2014

PROV. REG TAG# AMSW 5B

| AGE/YEAR | SCORE/Wt |
|----------|----------|
| 5 yrs    | Est 445" |
| 4 yrs    | 440"     |
| 3 yrs    | 379"     |
| 2 yrs    | 310"     |

AROS 201

UNDENYA BULL GRETA

AJRG 4R

STINGRAY AFRI 17K

AFRI 34L

FLAT TOP

QUEENIE 10

YUKON PRIDE AKEN 33

AHUB 5K

**CBF MERLIN** 

Here is a Marshall son that is taking after his dad. This bull has great tine length. Watch for his offspring at future sales. Lets watch him as he grows some of the biggest racks. Watch for updates at <a href="https://www.biggestracks.com">www.biggestracks.com</a>

**RUSTY BUCKET RANCH - Camrose, AB** 

PH:780-608-5749

**Guy Turnbull** 

A-1supply@primus.ca