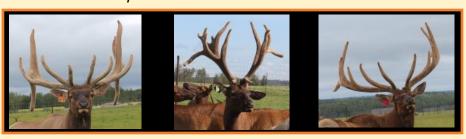

#### **GARMADON AGPE 687B**

D.O.B. 2013

PROV. REG TAG# AGPE 687B

| <u>AGE</u> | SCORE/Wt    |
|------------|-------------|
| 5 yrs      | Hard Antler |
| 4 yrs      | Est 420"    |
| 3 yrs      | 383 2/8"    |
| 2 yrs      | 355"        |

Watch for updated 2019 scores at <a href="https://www.biggestracks.com">www.biggestracks.com</a>

| IRON BULL    | רייו           |
|--------------|----------------|
| IKON BULL    | WHITE 50       |
| BLUE 407     | GREY EAGLE     |
|              | BLUE 70        |
| LEVI ASEU501 | COBRA AFRI 46J |
| LEVI ASEUSUI | ASEU 4M        |
|              | PROSPECT       |
| AGPE 383U    | AFRI19R        |
|              | AGPF 245S      |

Typical genetics-Garmadon scored 355" at 2 yrs, 383 2/8" at 3 yrs and over 400" at 4 years. With a clean typical frame

**AGPE 448X** 

like this his sons will be in demand. Along with his production comes a strong line of pedigree. His sire is X-ray (532 SCI master measured) out of a Levi dam (Levi and 575 green), and the Grand Dam is by Prospect (Prospect 568" Green). Three generations of sires well over 500 and for those looking for an interesting out cross from the traditional Alberta lines here it is. Semen is stored at Livestock Reproductive Technologies and is available in Canada and the United States.

FOGGY BOTTOM RANCH - Wainright, Alberta

PH:780-842-0498

Ryan & Jamie McClennon

ryanfbr1@gmail.com