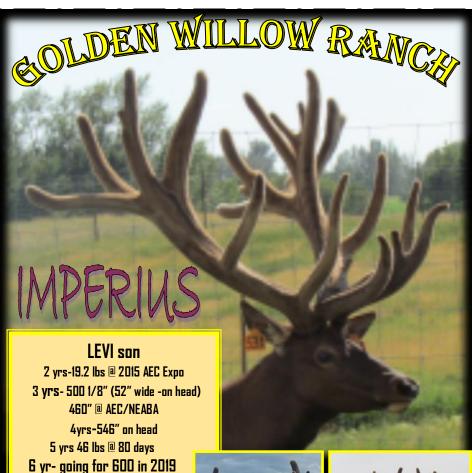

Toll Free 1-866-304-4664 Gord Cell 403-363-1729 Email gwacountry@gmail.com

CWD genotype LM

IMPERIUS 2 year olds

**Certified for CWD, TB, Brucellosis & Exportable** 

Russell, Joanne, Ryan, Curtis & Rachelle Gwozdz

RR 1, Clive, AB TOC 0Y0

Hm: (403) 784-2284 Cell: (403)505-7434

E-Mail: gwozdzrj@gmail.com www.goldenwillowelkproducts.ca

# GOLDEN WILLOW RANCH