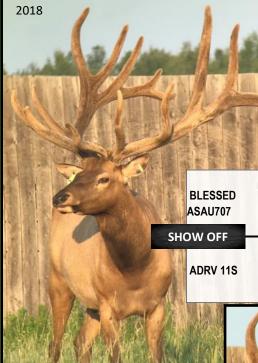

#### **SHOW OFF ATOD 71B**

D.O.B. JUNE 1, 2014

PROV. REG TAG# ATOD 71B

| <u>AGE</u> | SCORE/Wt    |
|------------|-------------|
| 5 yrs      | Hard Antler |
| 4 yrs      | 437"        |
| 3 yrs      | 379"        |
| 2 yrs      | 333"        |

SHEIK ASAU 302

A.H. PEPSI KING
AUAU307 PRINCESS ASUA 39J

ADRV 67L CLAUDE
ADRV 23L

ABEG880 MANITOBA WEAPON
ABEG 375

2018

Show Off is a 5 year old Blessed son we are very excited about. He won 1st place in Alberta as a 2 year old in 2017 and won 3rd at 3 years in the typical category with a score of 379". His points and long main beams make him stand out in the pen.

WILD VENTURES GAME FARM - Wildwood, Alberta

PH:780-325-2255

**Todd & Jackie Veldhouse** 

jveldhouse@cciwireless.ca