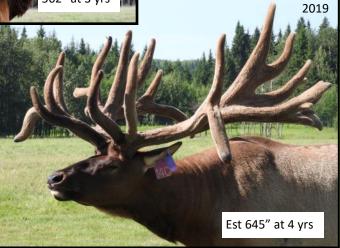

## **TARANTULA**

D.O.B. 2015

PROV. REG AFRI 14C

|            |           |         |           | SILVERTINE APVE 7J | KING            |
|------------|-----------|---------|-----------|--------------------|-----------------|
|            |           |         | SILVERTIP |                    | ABIR 2F         |
| <u>AGE</u> | SCORE/Wt  |         | 0.212.111 | ABGF 10T           | BOA ABGF 54N    |
|            |           | TABANT  |           | ABOF IVI           | ABGF 49N        |
| 4 yrs      | Est 645"  | TARANT  | ULA       |                    | KING            |
|            |           |         |           | SILVERTINE APVE 7J | KING            |
| 3 yrs      | 562"      | AFRI 8A |           |                    | ABIR 24F        |
| 2 yrs      | 26.67 lbs |         |           | AFRI 2L            | SULTAN AFRI 33H |
| _ //       |           |         |           | AI IXI ZL          | AFRI 15J        |

Tarantula scored 562" at 3 years. He has lots of width and is estimated at 645" at 4 years.

IRON RIVER ELK - Iron River, Ab

PH:780-201-7475

**Bruce, Avis, Brock & Britney Friedel** 

bfriedel@mcsnet.ca