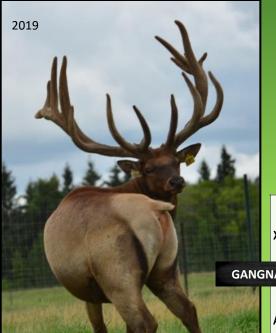

#### **GANGNAM AGPE 681B**

D.O.B. MAY 25, 2014

PROV. REG TAG# AGPE 681B

| <u>AGE</u> | SCORE/Wt     |
|------------|--------------|
| 5 yrs      | 443" typical |
| 4 yrs      | 454"         |
| 3 yrs      | 399 7/8"     |
| 2 yrs      | 366"         |

Watch for updated 2019 scores at www.biggestracks.com

IRON BULL NA

|           | BLUE 3    | WHITE 50   |
|-----------|-----------|------------|
| XRAY      |           | GREY EAGLE |
|           |           | BLUE 6     |
| IAM       |           | BLUE 70    |
|           | AWESOME   | KING       |
|           |           | EUN ANNA   |
| AGPE 396W |           | FORESIGHT  |
|           | AGPE 207R | AGPE5J     |
|           |           | AGPE 2     |

Gangnam was 366" at two. He has been growing even more up top and lost his Non-Typical drop off his third. Here he is at 5 scoring 443" typical. He also has some great flares out on his back end. Check out www.biggestracks.com for updated 2019 scores.