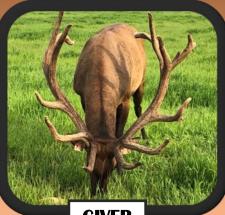

#### Raising Elk and Bison Since 1987

Our herd is averaging 450 to 500 head of elk and 150 to 175 head of bison

"Proven Genetics, Exceptional Cow herd"

**GIVFR** 

468" @ 6 yrs

Est 520"+@7 yrs

436" @ 4 yrs Est 465"@ 5 yrs