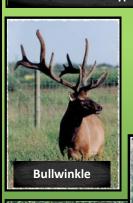

Amped Up ABOO-99A is the son of Axle, an impressive sire who was "2nd Place Elk Expo of 5 yr old 2013 competition with 48.72 lbs" velvet and a green antler score estimated at 545" in 2015. Amped Up is surpassing his sire Axle and has a very good disposition. He is an outstanding bull with tremendous width and symmetry, he shows great style and mass. Amped up will be used in the breeding program at Rusty Bucket so he can put this width into many outstanding hunt bulls in the years to come.

**RUSTY BUCKET RANCH - Camrose, AB** 

PH:780-608-5749

**Guy Turnbull** 

A-1supply@primus.ca