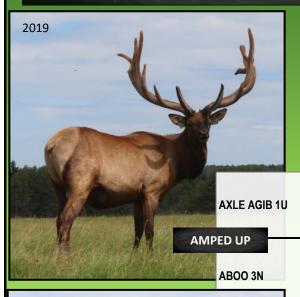

#### **AMPED UP ABOO 99A**

D.O.B. JUNE 15, 2013

TAG / REG # ABOO 99A

| <u>AGE</u> | SCORE/Wt |
|------------|----------|
| 6 yrs      | Est 440" |
| 5 yrs      | 431"     |
| 4 yrs      | 400+"    |
| 3 yrs      | 19.5 lbs |
| 2 yrs      | 13 lbs   |

Amped Up ABOO-99A is the son of Axle, an impressive sire who was "2nd Place Elk Expo of 5 yr old 2013 competition with 48.72 lbs" velvet and a green antler score estimated at 545" in 2015. Amped Up is surpassing his sire Axle and has a very good disposition. He is an outstanding bull with tremendous width and symmetry, he shows great style and mass. Amped up will be used in the breeding program at Rusty Bucket so he can put this width into many outstanding hunt bulls in the years to come.