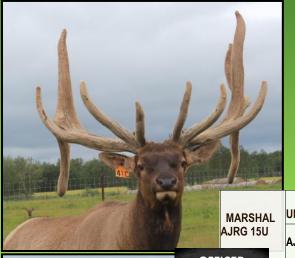

#### **OFFICER AMSW 41C**

D.O.B. MAY 3, 2015

PROV. REG TAG# AMSW 41C

| AGE/YEAR | SCORE/Wt     |
|----------|--------------|
| 4 yrs    | Est 425" 6x6 |
| 3 yrs    | Hard Antler  |
| 2 yrs    | Est 300+"    |

KOREAN GOLD

TEST 31

CBF MERLIN

Officer is racking up the inches. He is out of Marshal who scored 517 1/8" in

2017. On his Dams side there is Reed and the John Eisner cow who go back to Manitoba Wild genetics. Watch as he grows a really big rack. Updates at <a href="www.biggestracks.com">www.biggestracks.com</a>