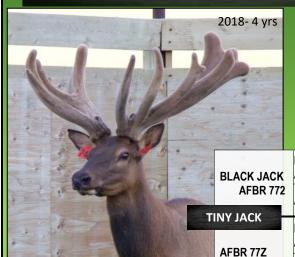

## **TINY JACK AFBR 74B**

D.O.B. JUNE 17, 2014

PROV. REG TAG# AFBR 74B

| <u>AGE</u> | SCORE/Wt  |
|------------|-----------|
| 4 yrs      | 44.4 lbs  |
| 3 yrs      | 34.37 lbs |
| 2 yrs      | 399"      |
| spiker     | 301 5/8"  |

| BARRACUDA  | SCORPION AFRI99K |
|------------|------------------|
| AFRI 24N   | AFRI 2L          |
| AEDD 200   | MAXIMUS AFRI 47K |
| AFBR 38S   | AFRI 55M         |
| HIGH TOWER | BOA ABGF 54N     |
| ABGF 62S   | ABGF 49N         |
| AEDD 40V   | 6-PAC AFRI 36K   |
| AFBR 48X   | AFBR 36K         |

TROOM - 3 yrs

His name might be Tiny but look out. This guy grew Fantastic spikes and great velvet every year. He is going to out grow his name. He can grow hard antler and produce great velvet too.

FOGGY BOTTOM RANCH - Wainright, Alberta

PH:780-842-0498

Ryan & Jamie McClennon

ryanfbr1@gmail.com