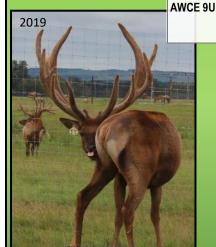

#### **GARMADON AGPE 687B**

D.O.B. 2013

PROV. REG TAG# AGPE 687B

| <u>AGE</u> | SCORE/Wt    |
|------------|-------------|
| 5 yrs      | Hard Antler |
| 4 yrs      | Est 420"    |
| 3 yrs      | 383 2/8"    |
| 2 yrs      | 355"        |

Watch for updated 2019 scores at <a href="https://www.biggestracks.com">www.biggestracks.com</a>

| IRON BULL    | רייו           |
|--------------|----------------|
| IKON BULL    | WHITE 50       |
| BLUE 407     | GREY EAGLE     |
|              | BLUE 70        |
| LEVI ASEU501 | COBRA AFRI 46J |
| LEVI ASEUSUI | ASEU 4M        |
|              | PROSPECT       |
| AGPE 383U    | AFRI19R        |
|              | AGPF 245S      |

Typical genetics-Garmadon scored 355" at 2 yrs, 383 2/8" at 3 yrs and over 400" at 4 years. With a clean typical frame

**AGPE 448X** 

like this his sons will be in demand. Along with his production comes a strong line of pedigree. His sire is X-ray (532 SCI master measured) out of a Levi dam (Levi and 575 green), and the Grand Dam is by Prospect (Prospect 568" Green). Three generations of sires well over 500 and for those looking for an interesting out cross from the traditional Alberta lines here it is. Semen is stored at Livestock Reproductive Technologies and is available in Canada and the United States.