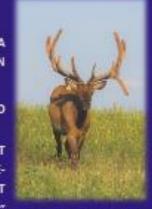

#### **GARMADON AGPE 687B**

D.O.B. 2013

PROV. REG TAG# AGPE 687B

| <u>AGE</u> | SCORE/Wt    |
|------------|-------------|
| 5 yrs      | Hard Antler |
| 4 yrs      | Est 420"    |
| 3 yrs      | 383 2/8"    |
| 2 yrs      | 355"        |

Watch for updated 2019 scores at <a href="https://www.biggestracks.com">www.biggestracks.com</a>

| IRON BULL    | רייו           |
|--------------|----------------|
| IKON BULL    | WHITE 50       |
| BLUE 407     | GREY EAGLE     |
|              | BLUE 70        |
| LEVI ASEU501 | COBRA AFRI 46J |
| LEVI ASEUSUI | ASEU 4M        |
|              | PROSPECT       |
| AGPE 383U    | AFRI19R        |
|              | AGPF 245S      |

Typical genetics-Garmadon scored 355" at 2 yrs, 383 2/8" at 3 yrs and over 400" at 4 years. With a clean typical frame

**AGPE 448X** 

like this his sons will be in demand. Along with his production comes a strong line of pedigree. His sire is X-ray (532 SCI master measured) out of a Levi dam (Levi and 575 green), and the Grand Dam is by Prospect (Prospect 568" Green). Three generations of sires well over 500 and for those looking for an interesting out cross from the traditional Alberta lines here it is. Semen is stored at Livestock Reproductive Technologies and is available in Canada and the United States.

FOGGY BOTTOM RANCH - Wainright, Alberta

PH:780-842-0498

Ryan & Jamie McClennon

ryanfbr1@gmail.com