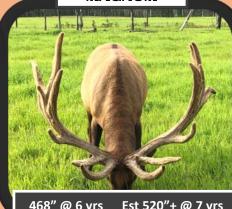

#### Raising Elk and Bison Since 1987

Our herd is averaging 450 to 500 head of elk and 150 to 175 head of bison

"Proven Genetics, Exceptional Cow herd"

**GIVFR** 

468" @ 6 yrs

Est 520"+@7 yrs

436" @ 4 yrs Est 465"@ 5 yrs