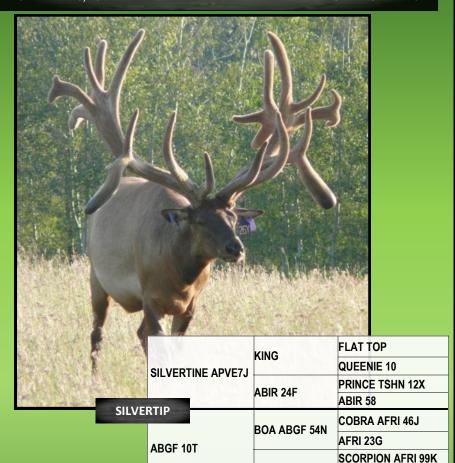

## **SILVERTIP AFRI 26Y**

D.O.B. MAY 29, 2011

PROV. REG AFRI 26Y

| <u>AGE</u> | SCORE/Wt   |    |
|------------|------------|----|
| 6 yr       | Est 600+"  |    |
| 5 yrs      | 588" Sheds |    |
| 4 yrs      | 544"       |    |
| 3 yrs      | 507"       |    |
|            |            | Ι. |

2 yrs

Silvertip has a huge wide typical frame with extras that push him over the 600" score at 6 years of age.

ABGF 49N

IRON RIVER ELK – Iron River, Ab

417"

PH:780-201-7475

**Bruce, Avis, Brock & Britney Friedel** 

bfriedel@mcsnet.ca

AJEL 13G