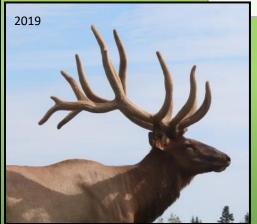

#### **GARMADON AGPE 687B**

D.O.B. 2013

PROV. REG TAG# AGPE 687B

| <u>AGE</u> | SCORE/Wt    |
|------------|-------------|
| 5 yrs      | Hard Antler |
| 4 yrs      | Est 420"    |
| 3 yrs      | 383 2/8"    |
| 2 yrs      | 355"        |

Watch for updated 2019 scores at <a href="https://www.biggestracks.com">www.biggestracks.com</a>

| IRON BULL    | רייו           |
|--------------|----------------|
| IKON BULL    | WHITE 50       |
| BLUE 407     | GREY EAGLE     |
|              | BLUE 70        |
| LEVI ASEU501 | COBRA AFRI 46J |
| LEVI ASEUSUI | ASEU 4M        |
|              | PROSPECT       |
| AGPE 383U    | AFRI19R        |
|              | AGPF 245S      |

Typical genetics-Garmadon scored 355" at 2 yrs, 383 2/8" at 3 yrs and over 400" at 4 years. With a clean typical frame

**AGPE 448X** 

like this his sons will be in demand. Along with his production comes a strong line of pedigree. His sire is X-ray (532 SCI master measured) out of a Levi dam (Levi and 575 green), and the Grand Dam is by Prospect (Prospect 568" Green). Three generations of sires well over 500 and for those looking for an interesting out cross from the traditional Alberta lines here it is. Semen is stored at Livestock Reproductive Technologies and is available in Canada and the United States.

FOGGY BOTTOM RANCH - Wainright, Alberta

PH:780-842-0498

Ryan & Jamie McClennon

ryanfbr1@gmail.com