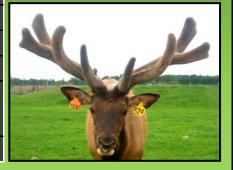

#### **AGENT AMSW 14B**

D.O.B. JUNE 1, 2014

2019

PROV. REG TAG# AMSW14B

| <u>AGE</u> | SCORE/Wt            |
|------------|---------------------|
| 5 yrs      | Est 420"<br>50"wide |
| 4 yrs      | 7 X 7 typical       |
| 3 yrs      | 358"                |
| 2 yrs      | 325"                |