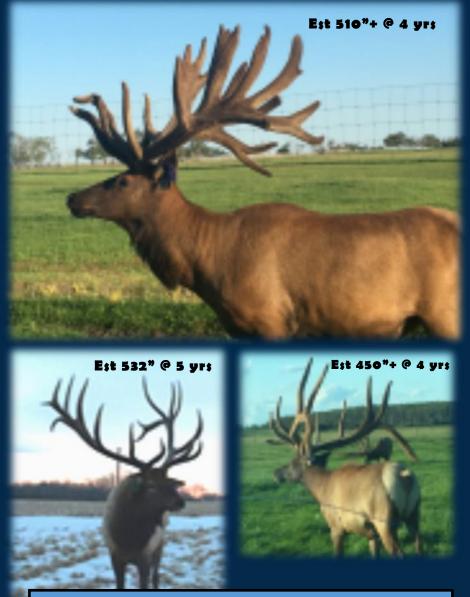

#### JEAN'S WADITI GAME FARM

Lafond, Ab Ron & Susan Jean

PH:780-645-9655

ronjean@mcsnet.ca

Jeans Wapiti has 27 heifers from this 532" bull.

They are bred to these 450"+ and 510" bulls