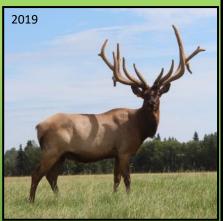

#### **GARMADON AGPE 687B**

D.O.B. 2013

PROV. REG TAG# AGPE 687B

| <u>AGE</u> | SCORE/Wt    |
|------------|-------------|
| 5 yrs      | Hard Antler |
| 4 yrs      | Est 420"    |
| 3 yrs      | 383 2/8"    |
| 2 yrs      | 355"        |

Watch for updated 2019 scores at <a href="https://www.biggestracks.com">www.biggestracks.com</a>

| IRON BULL    | רייו           |
|--------------|----------------|
| IKON BULL    | WHITE 50       |
| BLUE 407     | GREY EAGLE     |
|              | BLUE 70        |
| LEVI ASEU501 | COBRA AFRI 46J |
| LEVI ASEUSUI | ASEU 4M        |
|              | PROSPECT       |
| AGPE 383U    | AFRI19R        |
|              | AGPF 245S      |

Typical genetics-Garmadon scored 355" at 2 yrs, 383 2/8" at 3 yrs and over 400" at 4 years. With a clean typical frame

**AGPE 448X** 

like this his sons will be in demand. Along with his production comes a strong line of pedigree. His sire is X-ray (532 SCI master measured) out of a Levi dam (Levi and 575 green), and the Grand Dam is by Prospect (Prospect 568" Green). Three generations of sires well over 500 and for those looking for an interesting out cross from the traditional Alberta lines here it is. Semen is stored at Livestock Reproductive Technologies and is available in Canada and the United States.

FOGGY BOTTOM RANCH - Wainright, Alberta

PH:780-842-0498

Ryan & Jamie McClennon

ryanfbr1@gmail.com