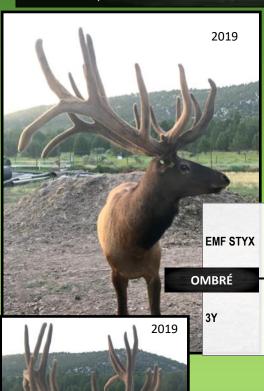

## OMBRÉ 3C

D.O.B. JUNE 6, 2015

**REG TAG# 3C** 

| <u>AGE</u> | SCORE/Wt |
|------------|----------|
| 4 yrs      | 509"     |
| 3 yrs      | 445"     |
| 2 yrs      | 415"     |

| EUN TEQUILA | AMBER YOUA   |
|-------------|--------------|
|             | EUN 87N      |
| EUN 116R    | UNDENYA BULL |
|             | MAGGIE       |
| 18U<br>42R  | NA           |
|             | NA           |
|             | NA           |
|             | NA           |

Ombre is an easy going son of Styx. He puts all

his energy into growing a set of antlers with great mass and tine length. He is a bull with such a great disposition.

Sun Rise F Elk Farm –Fairview, UT

PH:435-469-1362

Chip Farnsworth

sunrisef@cut.net