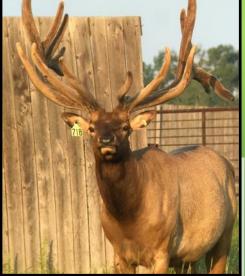

#### **SHOW OFF ATOD 71B**

D.O.B. JUNE 1, 2014

PROV. REG TAG# ATOD 71B

| <u>AGE</u> | SCORE/Wt    |
|------------|-------------|
| 5 yrs      | Hard Antler |
| 4 yrs      | 437"        |
| 3 yrs      | 379"        |
| 2 yrs      | 333"        |

SHEIK ASAU 302

A.H. PEPSI KING
AUAU307 PRINCESS ASUA 39J

ADRV 67L CLAUDE
ADRV 23L

ABEG880 MANITOBA WEAPON
ABEG 375

2018

Show Off is a 5 year old Blessed son we are very excited about. He won 1st place in Alberta as a 2 year old in 2017 and won 3rd at 3 years in the typical category with a score of 379". His points and long main beams make him stand out in the pen.

WILD VENTURES GAME FARM - Wildwood, Alberta

PH:780-325-2255

**Todd & Jackie Veldhouse** 

jveldhouse@cciwireless.ca