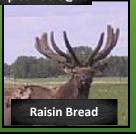

#### **LONGITUDE AGPE 134N**

D.O.B. JUNE 11, 2003

PROV. REG TAG# AGPE 134N

| <u>AGE</u> | SCORE/Wt    |
|------------|-------------|
| Mature     | 498" sheds  |
|            | 507" on his |
|            | head        |

|           |                        | TELEGRAPH AOLD28 | WHITE LIGHTNING AOLD 186 |
|-----------|------------------------|------------------|--------------------------|
|           | RAISIN BREAD<br>ALFL92 |                  | TOLD 24Y                 |
|           |                        | ALFL 24          | REED                     |
|           |                        | ALFL 24          | ALFL 13                  |
| .ONGITUDE | TOTA 4014/             |                  |                          |
| ONGIT     | UDE                    | TCTA 40\M        | Na                       |
| ONGIT     |                        | TSTA 19W         | Na<br>Na                 |
| ONGIT.    | ASTA 68                | TSTA 19W         |                          |

Longitude won both Typical and Non-Typical back to back at Alberta EXPO with his biggest non-typical official score of 498 2/8" and was 507" on his head. ASTA 0068 has

produced several sires for us and we have a few daughters to step up to the plate.

GLEN PARK ELK FARM- Calmar, Alberta

PH:780-725-2102

Barry & Steve Chernuka www.glenparkelk.net

b.chernuka1@gmail.com