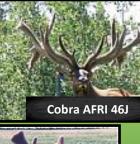

#### **DIAMONDBACK AFRI 38X**

D.O.B. JUNE 20, 2010

PROV. REG TAG# AFRI 38X

| <u>AGE</u> | <u>SCORE</u> |
|------------|--------------|
| 7 yrs      | 575"         |

|         |                     |                  | MANITOBA WEAPON   |
|---------|---------------------|------------------|-------------------|
|         |                     | COBRA AFRI46J    | AJEL 39E          |
|         | RATTLER AFRI 42M    | AFRI 74K         | STARBUCK ARWS27   |
| DIAMONE |                     | AFRI 14N         | AJEL 43G          |
|         |                     | SCODDION AFDION  | WHIPLASH AFRI 70H |
|         | AFRI 21R            | SCORPION AFRI99K | AFRI 58H          |
|         | · · · · · = · · · · | AFRI13M          | CLEARSTONE BOUNTY |
|         |                     | AFRITOW          | AOLD 199          |

This bull scored 575" at 7 years old. He has a loaded pedigree and great frame that will live on in his offspring.

**FOGGY BOTTOM RANCH - Wainright, Alberta** 

PH:780-842-0498

Ryan & Jamie McClennon

ryanfbr1@gmail.com