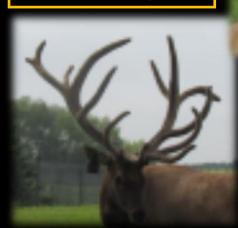

#### **GARMADON AGPE 687B**

D.O.B. 2013

PROV. REG TAG# AGPE 687B

| <u>AGE</u> | SCORE/Wt    |
|------------|-------------|
| 5 yrs      | Hard Antler |
| 4 yrs      | Est 420"    |
| 3 yrs      | 383 2/8"    |
| 2 yrs      | 355"        |

Watch for updated 2019 scores at <a href="https://www.biggestracks.com">www.biggestracks.com</a>

| IRON BULL    | רייו           |
|--------------|----------------|
| IKON BULL    | WHITE 50       |
| BLUE 407     | GREY EAGLE     |
|              | BLUE 70        |
| LEVI ASEU501 | COBRA AFRI 46J |
| LEVI ASEUSUI | ASEU 4M        |
|              | PROSPECT       |
| AGPE 383U    | AFRI19R        |
|              | AGPF 245S      |

Typical genetics-Garmadon scored 355" at 2 yrs, 383 2/8" at 3 yrs and over 400" at 4 years. With a clean typical frame

**AGPE 448X** 

like this his sons will be in demand. Along with his production comes a strong line of pedigree. His sire is X-ray (532 SCI master measured) out of a Levi dam (Levi and 575 green), and the Grand Dam is by Prospect (Prospect 568" Green). Three generations of sires well over 500 and for those looking for an interesting out cross from the traditional Alberta lines here it is. Semen is stored at Livestock Reproductive Technologies and is available in Canada and the United States.