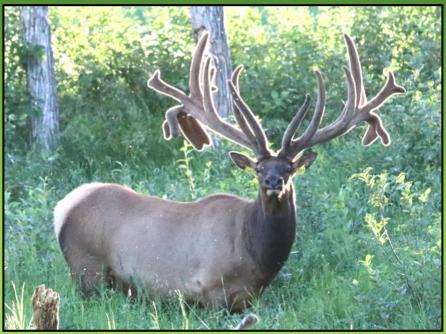

#### **CAPTAIN ATOD 108C**

D.O.B. JUNE 1, 2015

PROV. REG TAG# ATOD 108C

Captain is a Blessed 707 son, we are very excited about his width and style. On his dams side he has 4 generations of big wide typical frame and his sire, Blessed at 8 years old, was 583 5/8" and won 1st in the 2016 Alberta Elk Expo in the mature Non-Typical class. He scored 594" on his head!

WILD VENTURES GAME FARM – Wildwood, Alberta PH:

2018

PH:780-325-2255

Todd & Jackie Veldhouse

jveldhouse@cciwireless.ca