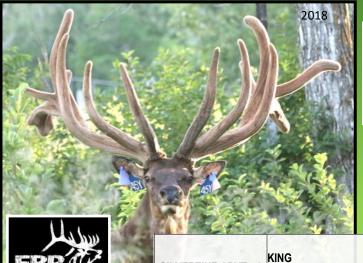

#### **GARMADON AGPE 687B**

D.O.B. 2013

PROV. REG TAG# AGPE 687B

| <u>AGE</u> | SCORE/Wt    |
|------------|-------------|
| 5 yrs      | Hard Antler |
| 4 yrs      | Est 420"    |
| 3 yrs      | 383 2/8"    |
| 2 yrs      | 355"        |

Watch for updated 2019 scores at <a href="https://www.biggestracks.com">www.biggestracks.com</a>

| IRON BULL    | רייו           |
|--------------|----------------|
| IKON BULL    | WHITE 50       |
| BLUE 407     | GREY EAGLE     |
|              | BLUE 70        |
| LEVI ASEU501 | COBRA AFRI 46J |
| LEVI ASEUSUI | ASEU 4M        |
|              | PROSPECT       |
| AGPE 383U    | AFRI19R        |
|              | AGPF 245S      |

Typical genetics-Garmadon scored 355" at 2 yrs, 383 2/8" at 3 yrs and over 400" at 4 years. With a clean typical frame

**AGPE 448X** 

like this his sons will be in demand. Along with his production comes a strong line of pedigree. His sire is X-ray (532 SCI master measured) out of a Levi dam (Levi and 575 green), and the Grand Dam is by Prospect (Prospect 568" Green). Three generations of sires well over 500 and for those looking for an interesting out cross from the traditional Alberta lines here it is. Semen is stored at Livestock Reproductive Technologies and is available in Canada and the United States.

FOGGY BOTTOM RANCH - Wainright, Alberta

PH:780-842-0498

Ryan & Jamie McClennon

ryanfbr1@gmail.com