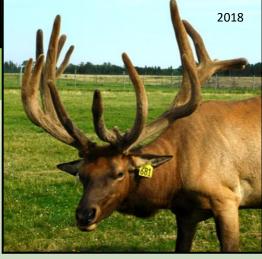

#### **AGENT AMSW 14B**

D.O.B. JUNE 1, 2014

2019

PROV. REG TAG# AMSW14B

| <u>AGE</u> | SCORE/Wt            |
|------------|---------------------|
| 5 yrs      | Est 420"<br>50"wide |
| 4 yrs      | 7 X 7 typical       |
| 3 yrs      | 358"                |
| 2 yrs      | 325"                |

**AGENT** 

COBRA AFRI 4J LEVI ASEU 501 **ASWU 4M** PROSPECT AFRI19R AGPE 378U AGPR 252S WHIPLASH AFRI 70H SCORPION AFRI 99K AFRI 58H KING AFRI 31K AJEL 23G

MSW Farms has a vision to build a 500+" typical frame. This bull has the background to do it. He has not been pushed, yet he still has a big rack with great width and he is not done growing yet. To watch this guy grow check out www.biggestracks.com where updated pictures and a scores will be posted. Check us out at www.mswfarms.com