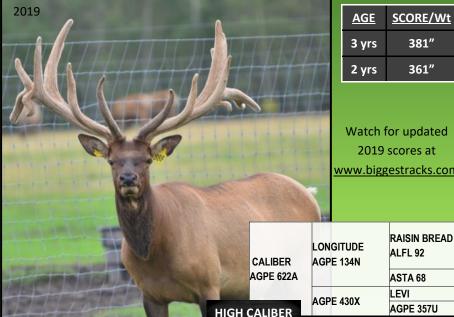

#### **HIGH CALIBER AGPE 888D**

D.O.B. MAY 21, 2016

PROV. REG TAG# AGPE 888D

| <u>AGE</u> | SCORE/Wt |
|------------|----------|
| 3 yrs      | 381"     |
| 2 yrs      | 361"     |

Watch for updated 2019 scores at www.biggestracks.com

**PYTHON AFRI3P** 

PROSPECT AFRI

AGPE182P

AGPE 270S

19R

High Caliber had a good frame and presence with nice width as a two year old and was one of our first Caliber sons. He saw 1/2 our heifers and will see the same girls again this year so we can have some full brother and sisters coming our way. Looking forward to more of this frame on our farm.

AGPE 646A

PRESUMPTIOUS AGPE363U

AGPE 368U

GLEN PARK ELK FARM- Calmar, Alberta

PH:780-725-2102

Barry & Steve Chernuka www.glenparkelk.net

b.chernuka1@gmail.com