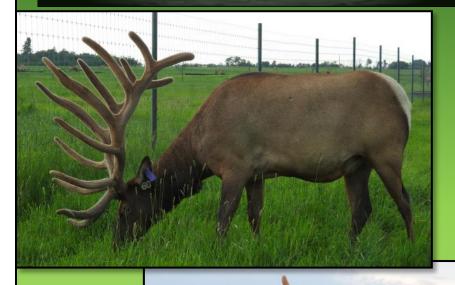

#### **GARMADON AGPE 687B**

D.O.B. 2013

PROV. REG TAG# AGPE 687B

| <u>AGE</u> | SCORE/Wt    |
|------------|-------------|
| 5 yrs      | Hard Antler |
| 4 yrs      | Est 420"    |
| 3 yrs      | 383 2/8"    |
| 2 yrs      | 355"        |

Typical genetics-Garmadon scored 355" at 2 yrs, 383 2/8" at 3 yrs and over 400" at 4 years. With a clean typical frame

**AGPE 448X** 

like this his sons will be in demand. Along with his production comes a strong line of pedigree. His sire is X-ray (532 SCI master measured) out of a Levi dam (Levi and 575 green), and the Grand Dam is by Prospect (Prospect 568" Green). Three generations of sires well over 500 and for those looking for an interesting out cross from the traditional Alberta lines here it is. Semen is stored at Livestock Reproductive Technologies and is available in Canada and the United States.