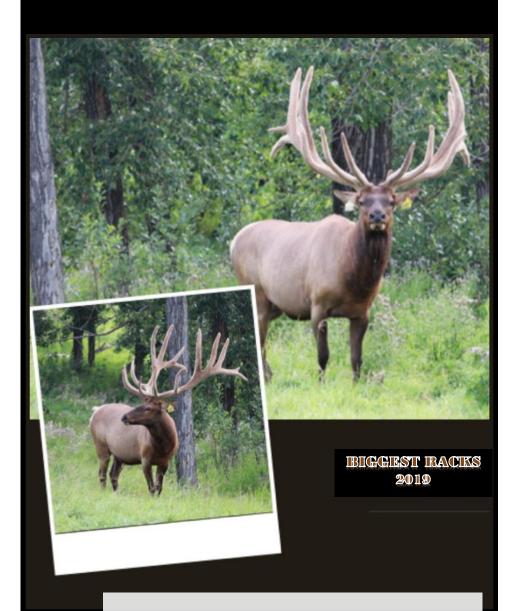

## **GARMADON**

Www.BIGGESTRACKS.com

# Whispering Winds Ranch Ltd.

"Breeders of the best to the best"

#### Raising Elk and Bison Since 1987

Our herd is averaging 450 to 500 head of elk and 150 to 175 head of bison

"Proven Genetics, Exceptional Cow herd"

**GIVFR** 

468" @ 6 yrs

Est 520"+@7 yrs

436" @ 4 yrs Est 465"@ 5 yrs

**US exportable semen FOR SALE CWD Certified Breeding Stock FOR SALE** 

**Robert & Anita Boos** Manning, Alberta

> 780-836-2689 Fax 780-836-2720 Cell 780-836-5543 wwrltd@xplornet.ca

Welcome to the **2019 Biggest Racks Bull Book**. Enjoy the following pages of outstanding bulls. Use this as a reference all year long. The book and website will continue to grow so feel free to contact biggestracks@gmail.com & submit your bulls; the new, the old and the up & coming, to be included on the website at any time throughout the year or in the next printed edition. For a digital copy of this book as well as updated pictures and scores go to <a href="www.biggestracks.com">www.biggestracks.com</a>. If you missed this printing but want to advertise your bulls on the website right away please contact us (403)783-0226 biggestracks@gmail.com by MSW Farms,