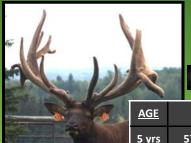

#### **GARMADON AGPE 687B**

D.O.B. 2013

PROV. REG TAG# AGPE 687B

| <u>AGE</u> | SCORE/Wt    |
|------------|-------------|
| 5 yrs      | Hard Antler |
| 4 yrs      | Est 420"    |
| 3 yrs      | 383 2/8"    |
| 2 yrs      | 355"        |

Typical genetics-Garmadon scored 355" at 2 yrs, 383 2/8" at 3 yrs and over 400" at 4 years. With a clean typical frame

**AGPE 448X** 

like this his sons will be in demand. Along with his production comes a strong line of pedigree. His sire is X-ray (532 SCI master measured) out of a Levi dam (Levi and 575 green), and the Grand Dam is by Prospect (Prospect 568" Green). Three generations of sires well over 500 and for those looking for an interesting out cross from the traditional Alberta lines here it is. Semen is stored at Livestock Reproductive Technologies and is available in Canada and the United States.