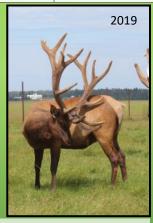

#### **GARMADON AGPE 687B**

D.O.B. 2013

PROV. REG TAG# AGPE 687B

| <u>AGE</u> | SCORE/Wt    |
|------------|-------------|
| 5 yrs      | Hard Antler |
| 4 yrs      | Est 420"    |
| 3 yrs      | 383 2/8"    |
| 2 yrs      | 355"        |

Watch for updated 2019 scores at <a href="https://www.biggestracks.com">www.biggestracks.com</a>

| IRON BULL    | רייו           |
|--------------|----------------|
| IKON BULL    | WHITE 50       |
| BLUE 407     | GREY EAGLE     |
|              | BLUE 70        |
| LEVI ASEU501 | COBRA AFRI 46J |
| LEVI ASEUSUI | ASEU 4M        |
|              | PROSPECT       |
| AGPE 383U    | AFRI19R        |
|              | AGPF 245S      |

Typical genetics-Garmadon scored 355" at 2 yrs, 383 2/8" at 3 yrs and over 400" at 4 years. With a clean typical frame

**AGPE 448X** 

like this his sons will be in demand. Along with his production comes a strong line of pedigree. His sire is X-ray (532 SCI master measured) out of a Levi dam (Levi and 575 green), and the Grand Dam is by Prospect (Prospect 568" Green). Three generations of sires well over 500 and for those looking for an interesting out cross from the traditional Alberta lines here it is. Semen is stored at Livestock Reproductive Technologies and is available in Canada and the United States.