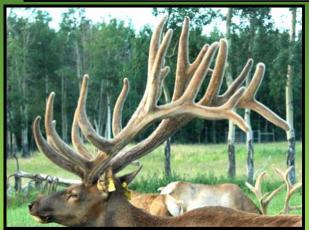

#### **LITTLE SHRED ATOD 141C**

D.O.B. JUNE 16, 2015

PROV. REG TAG# ATOD 141C

Little Shred was 437" on his head at 2 years old and won 1st place at the Alberta Elk Expo. He is a Shredder son that goes back to Mr. Twister and Sam on the dams side. He has awesome point

length for a 2 year old and we estimated him to have been mid to high 20's at velvet stage. He won first place at the Alberta Elk Expo with his 4 year old antlers scoring 479 1/8". Updated stats and pictures will be on our Wild Ventures Facebook page.

2017

WILD VENTURES GAME FARM - Wildwood, Alberta PH:780-325-2255

Todd & Jackie Veldhouse

jveldhouse@cciwireless.ca