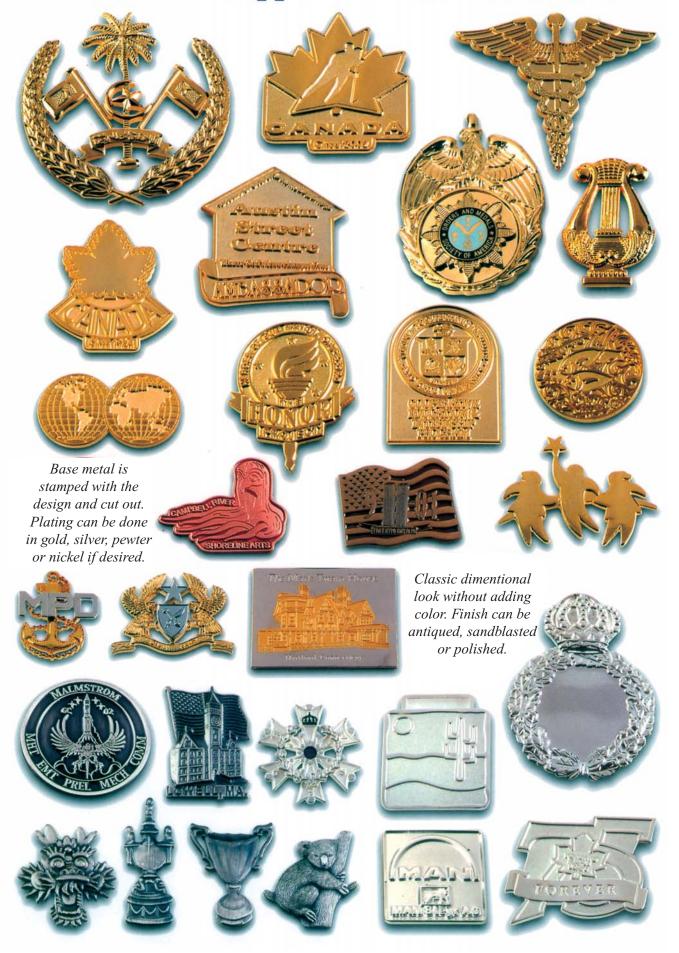

# Die Casting Pewter Material

#### Die Casting (Zinc Alloy)

### Spin Casting (Pewter)