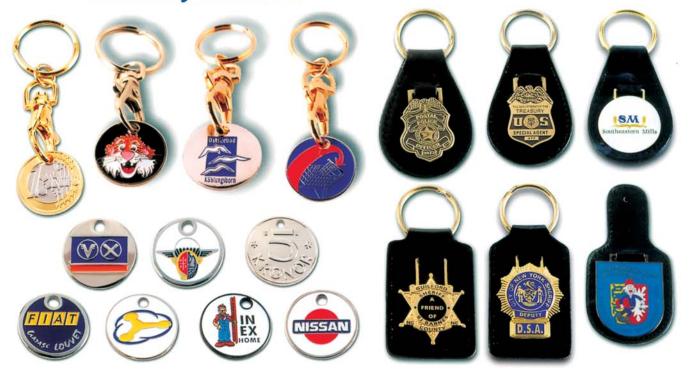

Zinc Alloy)



### Spin Casting (Pewter)



#### Coins



































#### Different Diamond-Cut Edges



Rope Line Edge



Petal Edge



Flat Wave Edge



Curve Wave Edge



Oblique Line Edge



Ribbed Edge



Lathed Edge













**Diamond Cut Edge** 

#### **Medals & Medallions**

Up to 4" inches in size. Select finishes, plating & base metal same as our coins



































#### **Available Ribbons**



























3 1







#### **Police Badges**



#### Money Clips











#### **Bookmarks**





#### **Belt Buckles**

















We can create any type of buckle from a wide range of metals and finishes, cut outs with enamel and molded styles are available.

# Trolley Coins & Coin Key Holders

#### **Leather Key Fobs**



# **Metal Key Chains**



# **Necklaces Earrings** Chain Bar Tie Bars for Ties PACTIV **Cuff Links Ball Chains** Badge for Glasses Tie Tack W/Chain Stick Pins Magnifying Glass Ball W/O End Offset Printing on Enamel Colors Charms

# CORK SCREW & BOTTLE OPENER



# LANYARD

Standard length 18", end fittings are available on split ring, snap hook or clip card holder. Logo can be printed by screen or transfer print, logo woven accepted on requests.





#### **Material**

Polyester Nylon Satin



# Basic Width

12 mm (1/2") 16 mm (5/8") 20 mm (4/5") 24 mm (1")



# FLEST milliong







milliongevinster!



#### <u>Finishes</u>

Screen print
Pad print
Hot transfer print
Dye sublimation
Jacquard woven





Coca Colas Coca Colas



UNIVERSITY OF NORTH TEXAS www.unt.edu



# CAP & VISOR

Materi