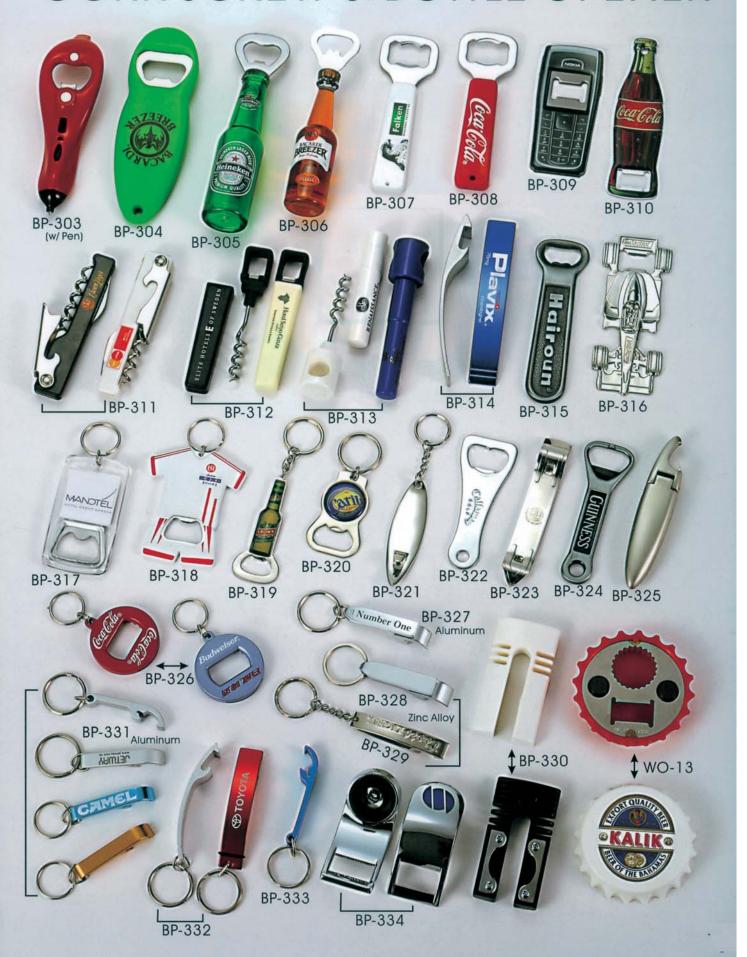

ond Cut Edge** 

#### **Medals & Medallions**

Up to 4" inches in size. Select finishes, plating & base metal same as our coins



































#### **Available Ribbons**



























3 1







#### **Police Badges**



#### Money Clips











#### **Bookmarks**





#### **Belt Buckles**

















We can create any type of buckle from a wide range of metals and finishes, cut outs with enamel and molded styles are available.

# Trolley Coins & Coin Key Holders

#### **Leather Key Fobs**



# **Metal Key Chains**



# **Necklaces Earrings** Chain Bar Tie Bars for Ties PACTIV **Cuff Links Ball Chains** Badge for Glasses Tie Tack W/Chain Stick Pins Magnifying Glass Ball W/O End Offset Printing on Enamel Colors Charms

# CORK SCREW & BOTTLE OPENER



# LANYARD

Standard length 18", end fittings are available on split ring, snap hook or clip card holder. Logo can be printed by screen or transfer print, logo woven accepted on requests.





#### **Material**

Polyester Nylon Satin



# Basic Width

12 mm (1/2") 16 mm (5/8") 20 mm (4/5") 24 mm (1")



# FLEST milliong







milliongevinster!



#### <u>Finishes</u>

Screen print
Pad print
Hot transfer print
Dye sublimation
Jacquard woven





Coca Colas Coca Colas



UNIVERSITY OF NORTH TEXAS www.unt.edu



# CAP & VISOR

Material: (A) Cotton Twill, (B) Brushed Cotton Twill, (C) Washed Cotton Twill, (D) Heavy Cotton Twill, (E) Heavy Brushed Cotton Twill, (F) Heavy Washed Cotton Twill, (G) Heavy Canvas, (H) Micro Fiber, (I) Taslon (100% Nylon)

Hundreds of fabric and styling choices!