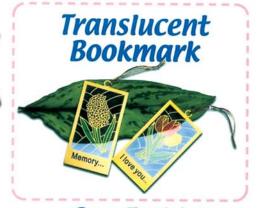

d filled with soft enamel. Etching allows high definition colors separated by metal lines. Epoxy Finish available.









#### Photo Etched Brass Ornaments

























# Die Casting Pewter Material



#### Die Casting (Zinc Alloy)



### Spin Casting (Pewter)



#### Coins



































#### Different Diamond-Cut Edges



Rope Line Edge



Petal Edge



Flat Wave Edge



Curve Wave Edge



Oblique Line Edge



Ribbed Edge



Lathed Edge













**Diamond Cut Edge** 

#### **Medals & Medallions**

Up to 4" inches in size. Select finishes, plating & base metal same as our coins



































#### **Available Ribbons**



























3 1







#### **Police Badges**



#### Money Clips











#### **Bookmarks**





#### **Belt Buckles**

















We can create any type of buckle from a wide range of metals and finishes, cut outs with enamel and molded styles are available.

# Trolley Coins & Coin Key Holders

#### **Leather Key Fobs**



# **Metal Key Chains**



# **Necklaces Earrings** Chain Bar Tie Bars for Ties PACTIV **Cuff Links Ball Chains** Badge for Glasses Tie Tack W/Chain Stick Pins Magnifying Glass Ball W/O End Offset Printing on Enamel Colors Charms

# CORK SCREW & BOTTLE OPENER



# LANYARD

Standard length 18", end fittings are available on split ring, snap hook or clip card holder. Logo can be printed by screen or transfer print, logo woven accepted on requests.





#### **Material**

Polyester Nylon Satin



# Basic Width

12 mm (1/2") 16 mm (5/8") 20 mm (4/5") 24 mm (1")