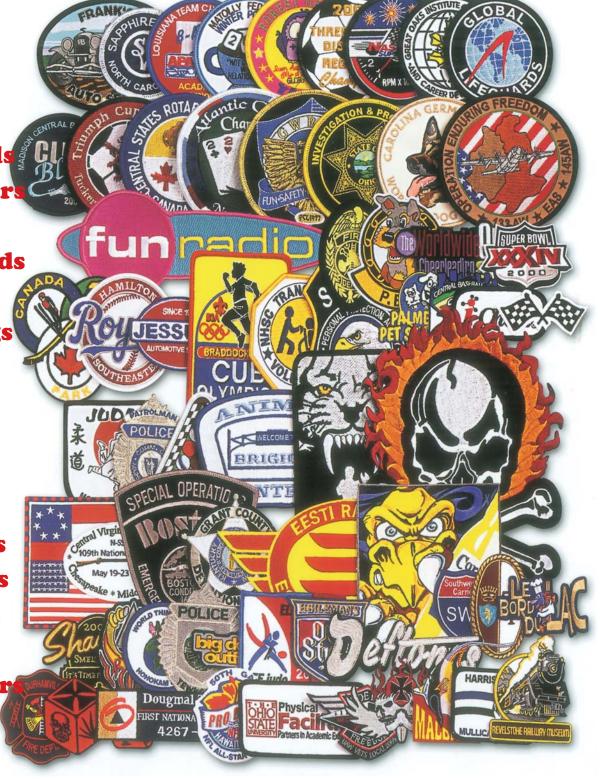

#### **Embroidered Patches**

#### Scissor Cut Border

**Merrow Border** 

With Velcro on Back

**Epaulet** 

**Embroidery Key Ring** 

Reflective Fabric

Multi Fabric Patch

Felt, Satin, Velour and Faux Suede Backgrounds