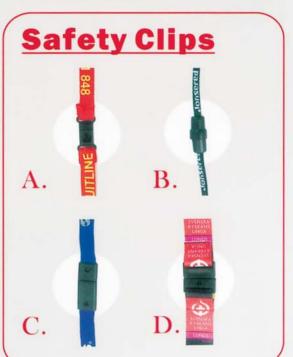

# LANYARD

Standard length 18", end fittings are available on split ring, snap hook or clip card holder. Logo can be printed by screen or transfer print, logo woven accepted on requests.