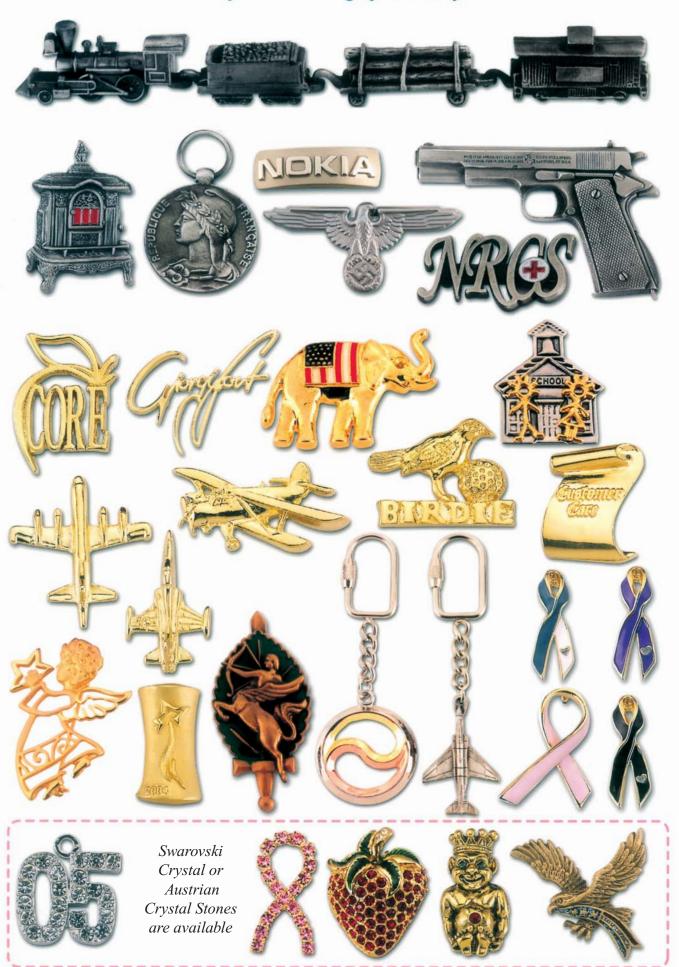

# Printed Pins Brass/ Stainless Steel/ Aluminum Materials

# Die Struck Hard Enamel (Cloisonne)

#### Die Struck Imitation Hard Enamel

### Die Struck Copper or Brass Soft Enamel

# Die Struck Iron Soft Enamel

The choices on this page offer value pricing over Cloisonne. Relief effect. Available with epoxy dome.

# Die Struck Copper or Brass w/o Colors

# Photo Etched Brass Soft Enamel

Design is etched into brass and filled with soft enamel. Etching allows high definition colors separated by metal lines. Epoxy Finish available.

#### Photo Etched Brass Ornaments

# Die Casting Pewter Material

#### Die Casting (Zinc Alloy)

### Spin Casting (Pewter)

#### Coins

#### **Medals & Medallions**

Up to 4" inches in size. Select finishes, plating & base metal same as our coins

#### **Police Badges**

#### Money Clips

#### **Bookmarks**

#### **Belt Buckles**

We can create any type of buckle from a wide range of metals and finishes, cut outs with enamel and molded styles are available.

# Trolley Coins & Coin Key Holders

#### **Leather Key Fobs**

# **Metal Key Chains**

# **Necklaces Earrings** Chain Bar Tie Bars for Ties PACTIV **Cuff Links Ball Chains** Badge for Glasses Tie Tack W/Chain Stick Pins Magnifying Glass Ball W/O End Offset Printing on Enamel Colors Charms

# CORK SCREW & BOTTLE OPENER