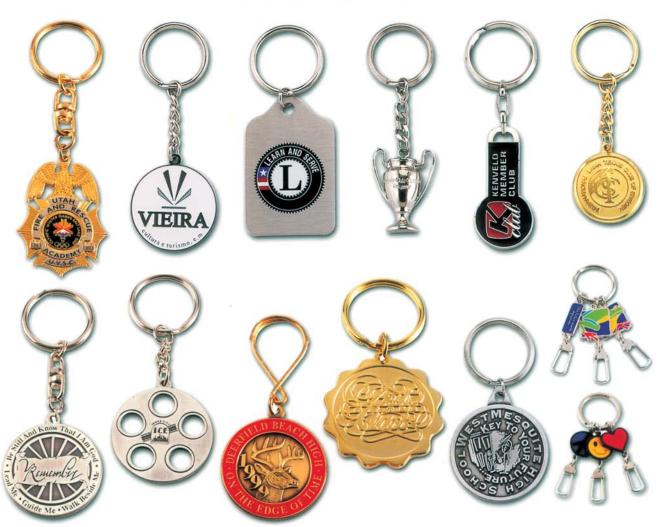

sting (Pewter)



#### Coins



































#### Different Diamond-Cut Edges



Rope Line Edge



Petal Edge



Flat Wave Edge



Curve Wave Edge



Oblique Line Edge



Ribbed Edge



Lathed Edge













**Diamond Cut Edge** 

#### **Medals & Medallions**

Up to 4" inches in size. Select finishes, plating & base metal same as our coins



































#### **Available Ribbons**



























3 1







#### **Police Badges**



#### Money Clips











#### **Bookmarks**





#### **Belt Buckles**

















We can create any type of buckle from a wide range of metals and finishes, cut outs with enamel and molded styles are available.

# Trolley Coins & Coin Key Holders

#### **Leather Key Fobs**



# **Metal Key Chains**



# **Necklaces Earrings** Chain Bar Tie Bars for Ties PACTIV **Cuff Links Ball Chains** Badge for Glasses Tie Tack W/Chain Stick Pins Magnifying Glass Ball W/O End Offset Printing on Enamel Colors Charms

# CORK SCREW & BOTTLE OPENER



# LANYARD

Standard length 18", end fittings are available on split ring, snap hook or clip card holder. Logo can be printed by screen or transfer print, logo woven accepted on requests.





#### **Material**

Polyester Nylon Satin



# Basic Width

12 mm (1/2") 16 mm (5/8") 20 mm (4/5") 24 mm (1")



# FLEST milliong







milliongevinster!



#### <u>Finishes</u>

Screen print
Pad print
Hot transfer print
Dye sublimation
Jacquard woven





Coca Colas Coca Colas



UNIVERSITY OF NORTH TEXAS www.unt.edu



# CAP & VISOR

Material: (A) Cotton Twill, (B)