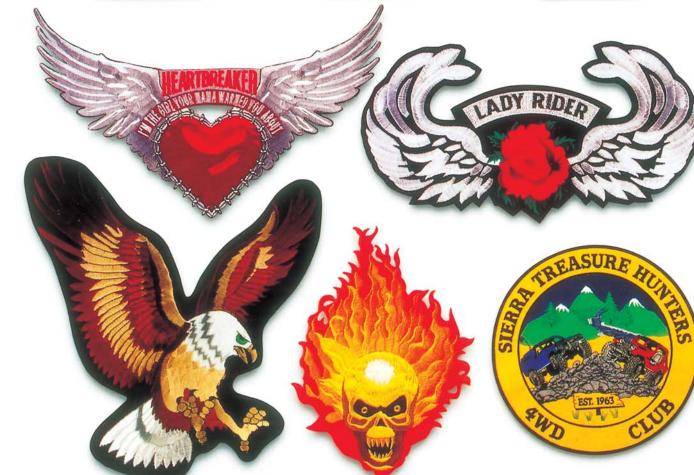

# DA-GE EMBLEM USA

"Custom Creations"

**Emblems** 

**Patches** 

**Appliques** 

Chenille

Woven Labels

**Epaulet Covers** 

**Bullion** 

**Greeting Cards** 

**Key Tags** 

**Luggage Tags** 

**Lapel Pins** 

Coins

**Medals** 

**Medallions** 

**Badges** 

**Money Clips** 

**Belt Buckles** 

**Key Chains** 

**Jewelry** 

**Bottle Opener** 

Lanyards

Headwear



**SAGE #68451** 

#### **Embroidered Patches**

#### Scissor Cut Border



**Merrow Border** 





With Velcro on Back









**Epaulet** 

**Embroidery Key Ring** 

Reflective Fabric











Multi Fabric Patch





Felt, Satin, Velour and Faux Suede Backgrounds































#### **Patches with Printed Colors**







**Bullion Patches** 



#### Woven Labels & Woven Emblems



### **Embroidery Applications**

**Greeting Cards** 



# Printed Pins Brass/ Stainless Steel/ Aluminum Materials













# Die Struck Hard Enamel (Cloisonne)



#### Die Struck Imitation Hard Enamel



### Die Struck Copper or Brass Soft Enamel









































# Die Struck Iron Soft Enamel















The choices on this page offer value pricing over Cloisonne. Relief effect. Available with epoxy dome.













# Die Struck Copper or Brass w/o Colors



# Photo Etched Brass Soft Enamel





Design is etched into brass and filled with soft enamel. Etching allows high definition colors separated by metal lines. Epoxy Finish available.









####