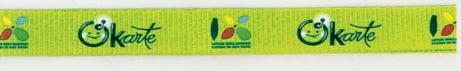

# LANYARD

Standard length 18", end fittings are available on split ring, snap hook or clip card holder. Logo can be printed by screen or transfer print, logo woven accepted on requests.

#### **Material**

Polyester Nylon Satin

# Basic Width

12 mm (1/2") 16 mm (5/8") 20 mm (4/5") 24 mm (1")

#### <u>Finishes</u>

Screen print
Pad print
Hot transfer print
Dye sublimation
Jacquard woven

Coca Colas Coca Colas

UNIVERSITY OF NORTH TEXAS www.unt.edu