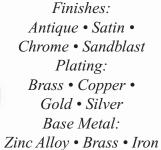

#### Coins

#### **Medals & Medallions**

Up to 4" inches in size. Select finishes, plating & base metal same as our coins