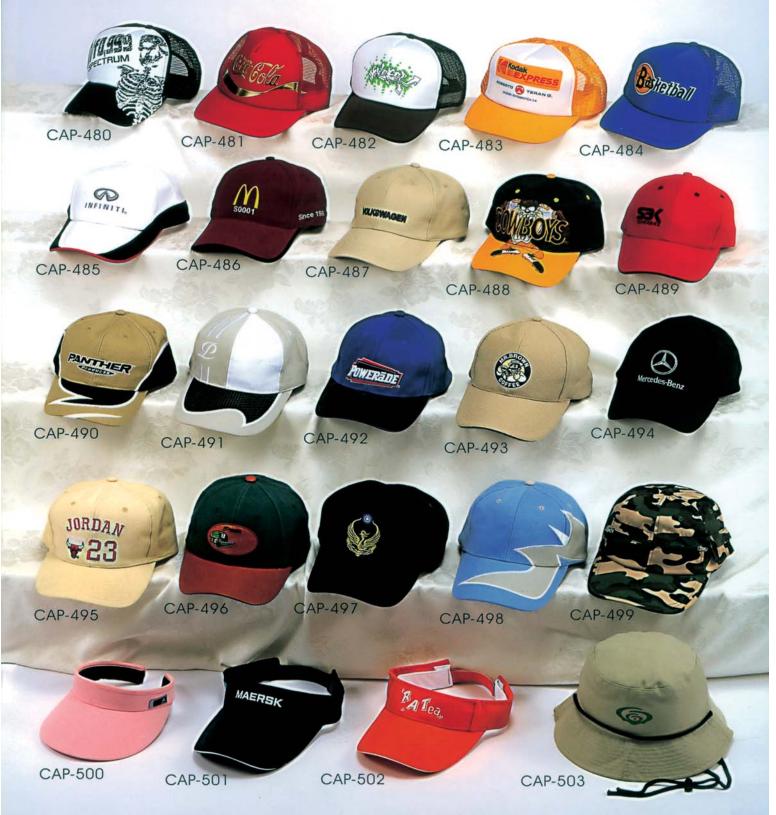

# CAP & VISOR

Material: (A) Cotton Twill, (B) Brushed Cotton Twill, (C) Washed Cotton Twill, (D) Heavy Cotton Twill, (E) Heavy Brushed Cotton Twill, (F) Heavy Washed Cotton Twill, (G) Heavy Canvas, (H) Micro Fiber, (I) Taslon (100% Nylon)

Hundreds of fabric and styling choices!