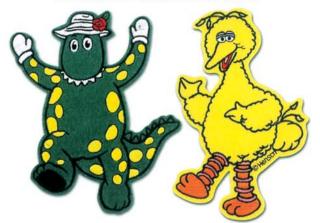

#### **Embroidered Patches**

#### Scissor Cut Border

**Merrow Border** 

With Velcro on Back

**Epaulet** 

**Embroidery Key Ring** 

Reflective Fabric

Multi Fabric Patch

Felt, Satin, Velour and Faux Suede Backgrounds