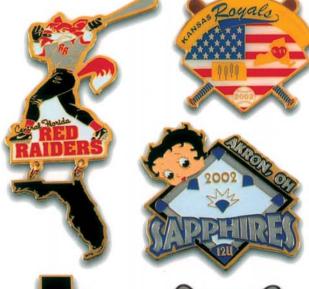

let** 

**Embroidery Key Ring** 

Reflective Fabric











Multi Fabric Patch





Felt, Satin, Velour and Faux Suede Backgrounds































#### **Patches with Printed Colors**







**Bullion Patches** 



#### Woven Labels & Woven Emblems



### **Embroidery Applications**

**Greeting Cards** 



# Printed Pins Brass/ Stainless Steel/ Aluminum Materials













# Die Struck Hard Enamel (Cloisonne)



#### Die Struck Imitation Hard Enamel



### Die Struck Copper or Brass Soft Enamel









































# Die Struck Iron Soft Enamel















The choices on this page offer value pricing over Cloisonne. Relief effect. Available with epoxy dome.













# Die Struck Copper or Brass w/o Colors



# Photo Etched Brass Soft Enamel





Design is etched into brass and filled with soft enamel. Etching allows high definition colors separated by metal lines. Epoxy Finish available.









#### Photo Etched Brass Ornaments

























# Die Casting Pewter Material



#### Die Casting (Zinc Alloy)



### Spin Casting (Pewter)



#### Coins



































#### Different Diamond-Cut Edges



Rope Line Edge



Petal Edge



Flat Wave Edge



Curve Wave Edge



Oblique Line Edge



Ribbed Edge



Lathed Edge













**Diamond Cut Edge** 

#### **Medals & Medallions**

Up to 4" inches in size. Select finishes, plating & base metal same as our coins



































#### **Available Ribbons**



























3 1







#### **Police Badges**



#### Money Clips