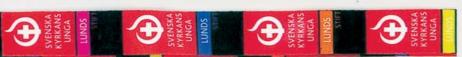

# LANYARD

Standard length 18", end fittings are available on split ring, snap hook or clip card holder. Logo can be printed by screen or transfer print, logo woven accepted on requests.

#### **Material**

Polyester Nylon Satin

# Basic Width

12 mm (1/2") 16 mm (5/8") 20 mm (4/5") 24 mm (1")

#### <u>Finishes</u>

Screen print
Pad print
Hot transfer print
Dye sublimation
Jacquard woven

Coca Colas Coca Colas

UNIVERSITY OF NORTH TEXAS www.unt.edu