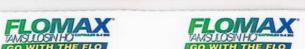

# LANYARD

Standard length 18", end fittings are available on split ring, snap hook or clip card holder. Logo can be printed by screen or transfer print, logo woven accepted on requests.

#### **Material**

Polyester Nylon Satin

# Basic Width

12 mm (1/2") 16 mm (5/8") 20 mm (4/5") 24 mm (1")

#### <u>Finishes</u>

Screen print
Pad print
Hot transfer print
Dye sublimation
Jacquard woven

Coca Colas Coca Colas

UNIVERSITY OF NORTH TEXAS www.unt.edu