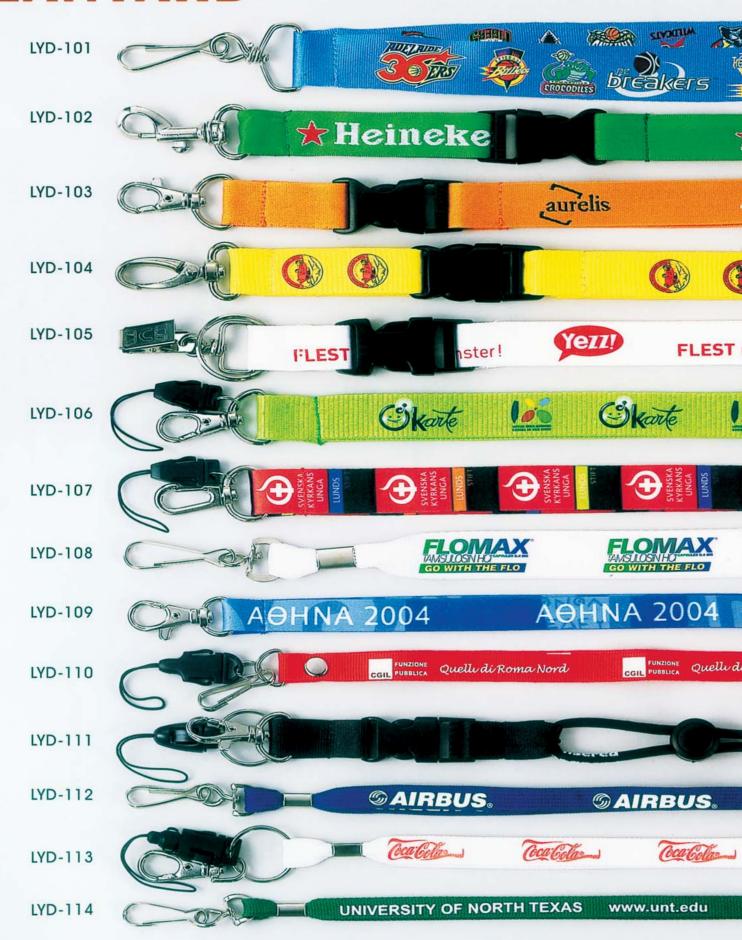

# LANYARD

Standard length 18", end fittings are available on split ring, snap hook or clip card holder. Logo can be printed by screen or transfer print, logo woven accepted on requests.

#### **Material**

Polyester Nylon Satin

# Basic Width

12 mm (1/2") 16 mm (5/8") 20 mm (4/5") 24 mm (1")

#### <u>Finishes</u>

Screen print
Pad print
Hot transfer print
Dye sublimation
Jacquard woven

Coca Colas Coca Colas

UNIVERSITY OF NORTH TEXAS www.unt.edu