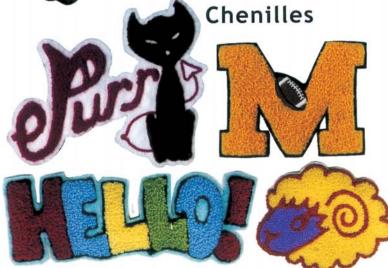

#### Scissor Cut Border

**Merrow Border** 

With Velcro on Back

**Epaulet** 

**Embroidery Key Ring** 

Reflective Fabric

Multi Fabric Patch

Felt, Satin, Velour and Faux Suede Backgrounds