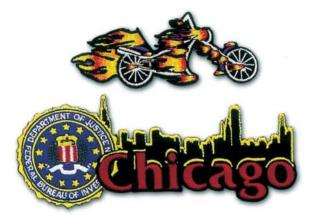

#### **Embroidered Patches**

#### Scissor Cut Border

**Merrow Border** 

With Velcro on Back

**Epaulet** 

**Embroidery Key Ring** 

Reflective Fabric

Multi Fabric Patch

Felt, Satin, Velour and Faux Suede Backgrounds