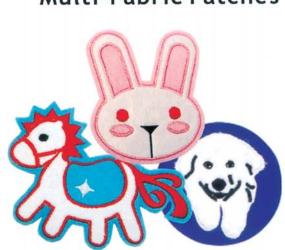

#### Scissor Cut Border

**Merrow Border** 

With Velcro on Back

**Epaulet** 

**Embroidery Key Ring** 

Reflective Fabric

Multi Fabric Patch

Felt, Satin, Velour and Faux Suede Backgrounds