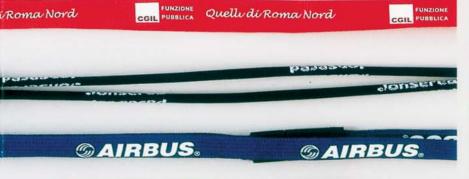

# LANYARD

Standard length 18", end fittings are available on split ring, snap hook or clip card holder. Logo can be printed by screen or transfer print, logo woven accepted on requests.

#### **Material**

Polyester Nylon Satin

# Basic Width

12 mm (1/2") 16 mm (5/8") 20 mm (4/5") 24 mm (1")

#### <u>Finishes</u>

Screen print
Pad print
Hot transfer print
Dye sublimation
Jacquard woven

Coca Colas Coca Colas

UNIVERSITY OF NORTH TEXAS www.unt.edu