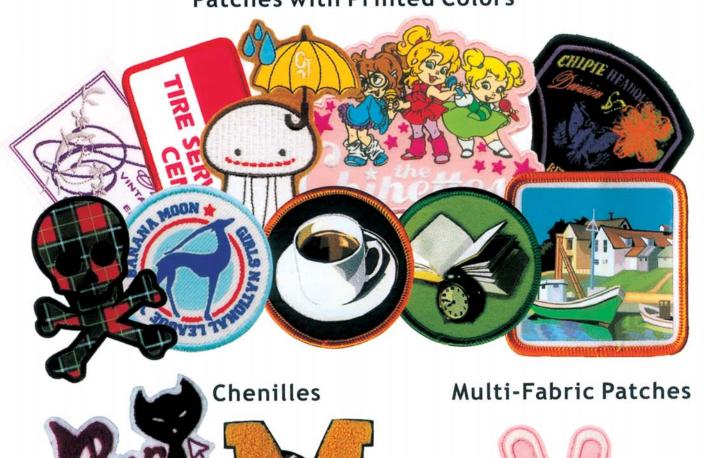

# DA-GE EMBLEM USA

"Custom Creations"

**Emblems** 

**Patches** 

**Appliques** 

Chenille

Woven Labels

**Epaulet Covers** 

**Bullion** 

**Greeting Cards** 

**Key Tags** 

**Luggage Tags** 

**Lapel Pins** 

Coins

**Medals** 

**Medallions** 

**Badges** 

**Money Clips** 

**Belt Buckles** 

**Key Chains** 

**Jewelry** 

**Bottle Opener** 

Lanyards

Headwear



**SAGE #68451** 

#### **Embroidered Patches**

#### Scissor Cut Border



**Merrow Border** 





With Velcro on Back









**Epaulet** 

**Embroidery Key Ring** 

Reflective Fabric











Multi Fabric Patch





Felt, Satin, Velour and Faux Suede Backgrounds































#### **Patches with Printed Colors**







**Bullion Patches** 



#### Woven Labels & Woven Emblems



### **Embroidery Applications**

**Greeting Cards** 



# Printed Pins Brass/ Stainless Steel/ Aluminum Materials













# Die Struck Hard Enamel (Cloisonne)



#### Die Struck Imitation Hard Enamel



### Die Struck Copper or Brass Soft Enamel









































# Die Struck Iron Soft Enamel















The choices on this page offer value pricing over Cloisonne. Relief effect. Available with epoxy dome.













# Die Struck Copper or Brass w/o Colors



# Photo Etched Brass Soft Enamel





Design is etched into brass and filled with soft enamel. Etching allows high definition colors separated by metal lines. Epoxy Finish available.









#### Photo Etched Brass Ornaments