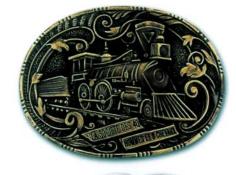

#### **Belt Buckles**

We can create any type of buckle from a wide range of metals and finishes, cut outs with enamel and molded styles are available.