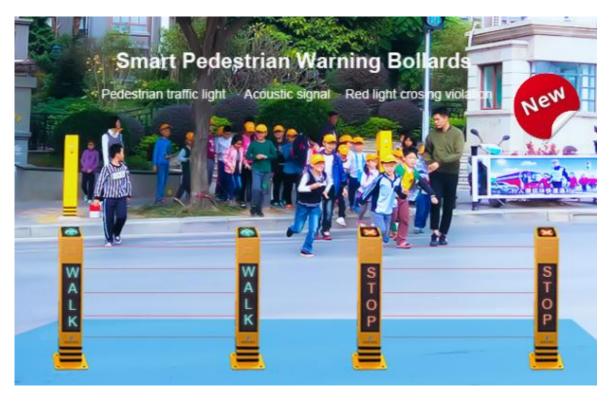

# **Smart Pedestrian Warning Bollards**

**Technical specification** 

Version: Rev2.0

#### **Features and benefits**

- ✓ Sheet metal/aluminum alloy case, height 1.2 meters
- ✓ Use P10/P5 bright red-green display module
- ✓ Infrared detection technology
- ✓ Power-down memory backup function
- ✓ Lightning protection; watchdog stable operation
- ✓ high-quality MP3 module is embedded, supporting MP3 format audio files
- ✓ Support manual volume adjustment function, which can be adjusted according to various occasions; can be customized for automatic 7-level volume
- ✓ Built-in 20W waterproof speaker sounds loud and clear
- ✓ Built-in clock time switch function
- ✓ Remote wireless control function available able to set the period of volume, custom switch machine time and other functions via remote handheld device.