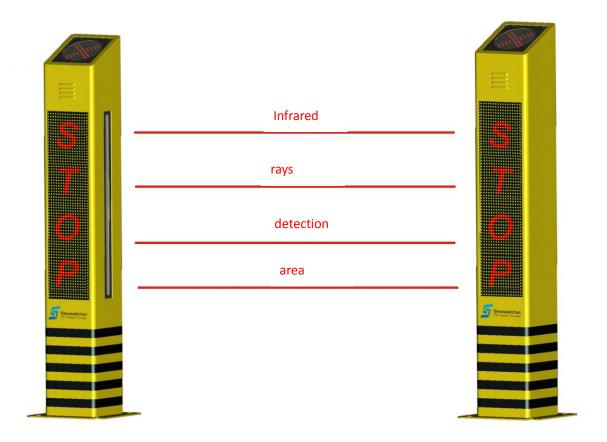

rious occasions; can be customized for automatic 7-level volume
- ✓ Built-in 20W waterproof speaker sounds loud and clear
- ✓ Built-in clock time switch function
- ✓ Remote wireless control function available able to set the period of volume, custom switch machine time and other functions via remote handheld device.

Version: Rev2.0









### **Technical specification**

 Working voltage
 AC100~220V±10%(50Hz/60Hz)

 Signal input
 AC100~220V±10%(50Hz/60Hz)

**Display** P10 Red & Green Bi-color (P5 full color available)

**Speaker volume** adjustable for 0-120dB

Sensing distance up to 10 meters

Size 1200mm (height)\*20mm (length)\*20mm (width)

Material Sheet metal (aluminum alloy)

**Color** Traffic yellow

IP grade IP53

Working temperature -30°C ~ +55°C

#### **Infrared detection**



Version: Rev2.0



## **Structure Diagram**



Mounting diagram (bottom view)

## Wiring diagram



Product's technical specification Version: Rev2.0 page4