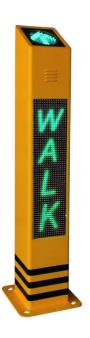

#### **Features and benefits**

- ✓ Sheet metal/aluminum alloy case, height 1.2 meters
- ✓ Use P10/P5 bright red-green display module
- ✓ Infrared detection technology
- ✓ Power-down memory backup function
- ✓ Lightning protection; watchdog stable operation
- ✓ high-quality MP3 module is embedded, supporting MP3 format audio files
- ✓ Support manual volume adjustment function, which can be adjusted according to various occasions; can be customized for automatic 7-level volume
- ✓ Built-in 20W waterproof speaker sounds loud and clear
- ✓ Built-in clock time switch function
- ✓ Remote wireless control function available able to set the period of volume, custom switch machine time and other functions via remote handheld device.

### **Technical specification**

 Working voltage
 AC100~220V±10%(50Hz/60Hz)

 Signal input
 AC100~220V±10%(50Hz/60Hz)

**Display** P10 Red & Green Bi-color (P5 full color available)

**Speaker volume** adjustable for 0-120dB

Sensing distance up to 10 meters

Size 1200mm (height)\*20mm (length)\*20mm (width)

Material Sheet metal (aluminum alloy)

**Color** Traffic yellow

IP grade IP53

Working temperature -30°C ~ +55°C