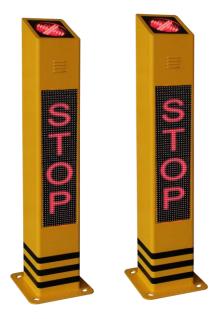

#### **Features and benefits**

- ✓ Sheet metal/aluminum alloy case, height 1.2 meters
- ✓ Use P10/P5 bright red-green display module
- ✓ Infrared detection technology
- ✓ Power-down memory backup function
- ✓ Lightning protection; watchdog stable operation
- ✓ high-quality MP3 module is embedded, supporting MP3 format audio files
- ✓ Support manual volume adjustment function, which can be adjusted according to various occasions; can be customized for automatic 7-level volume
- ✓ Built-in 20W waterproof speaker sounds loud and clear
- ✓ Built-in clock time switch function
- ✓ Remote wireless control function available able to set the period of volume, custom switch machine time and other functions via remote handheld device.

### **Technical specification**

 Working voltage
 AC100~220V±10%(50Hz/60Hz)

 Signal input
 AC100~220V±10%(50Hz/60Hz)

**Display** P10 Red & Green Bi-color (P5 full color available)

**Speaker volume** adjustable for 0-120dB

Sensing distance up to 10 meters

Size 1200mm (height)\*20mm (length)\*20mm (width)

Material Sheet metal (aluminum alloy)

**Color** Traffic yellow

IP grade IP53

Working temperature -30°C ~ +55°C