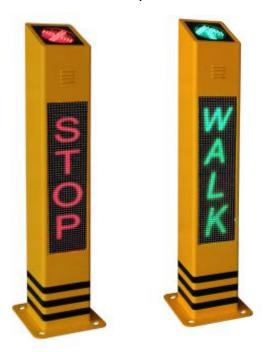

#### **Features and benefits**

- ✓ Sheet metal/aluminum alloy case, height 1.2 meters
- ✓ Use P10/P5 bright red-green display module
- ✓ Infrared detection technology
- ✓ Power-down memory backup function
- ✓ Lightning protection; watchdog stable operation
- ✓ high-quality MP3 module is embedded, supporting MP3 format audio files
- ✓ Support manual volume adjustment function, which can be adjusted according to various occasions; can be customized for automatic 7-level volume
- ✓ Built-in 20W waterproof speaker sounds loud and clear
- ✓ Built-in clock time switch function
- ✓ Remote wireless control function available able to set the period of volume, custom switch machine time and other functions via remote handheld device.

### **Technical specification**

 Working voltage
 AC100~220V±10%(50Hz/60Hz)

 Signal input
 AC100~220V±10%(50Hz/60Hz)

**Display** P10 Red & Green Bi-color (P5 full color available)

**Speaker volume** adjustable for 0-120dB

Sensing distance up to 10 meters

Size 1200mm (height)\*20mm (length)\*20mm (width)

Material Sheet metal (aluminum alloy)

**Color** Traffic yellow

IP grade IP53

Working temperature -30°C ~ +55°C