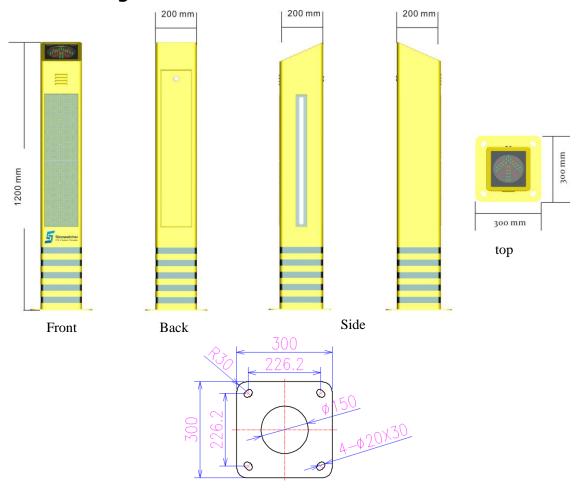

c 7-level volume
- ✓ Built-in 20W waterproof speaker sounds loud and clear
- ✓ Built-in clock time switch function
- ✓ Remote wireless control function available able to set the period of volume, custom switch machine time and other functions via remote handheld device.

Version: Rev2.0









### **Technical specification**

 Working voltage
 AC100~220V±10%(50Hz/60Hz)

 Signal input
 AC100~220V±10%(50Hz/60Hz)

**Display** P10 Red & Green Bi-color (P5 full color available)

**Speaker volume** adjustable for 0-120dB

Sensing distance up to 10 meters

Size 1200mm (height)\*20mm (length)\*20mm (width)

Material Sheet metal (aluminum alloy)

**Color** Traffic yellow

IP grade IP53

Working temperature -30°C ~ +55°C

#### **Infrared detection**



Version: Rev2.0



## **Structure Diagram**



Mounting diagram (bottom view)

## Wiring diagram



Product's technical specification Version: Rev2.0 page4