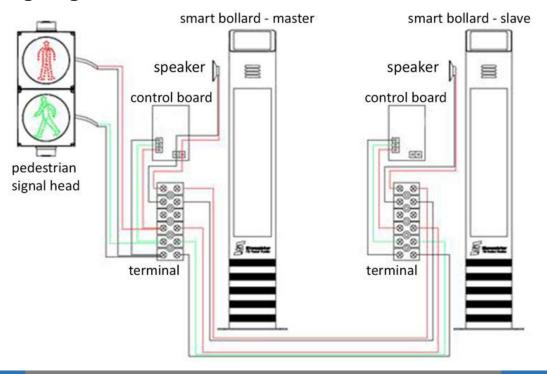

sounds loud and clear
- ✓ Built-in clock time switch function
- ✓ Remote wireless control function available able to set the period of volume, custom switch machine time and other functions via remote handheld device.

Version: Rev2.0









### **Technical specification**

 Working voltage
 AC100~220V±10%(50Hz/60Hz)

 Signal input
 AC100~220V±10%(50Hz/60Hz)

**Display** P10 Red & Green Bi-color (P5 full color available)

**Speaker volume** adjustable for 0-120dB

Sensing distance up to 10 meters

Size 1200mm (height)\*20mm (length)\*20mm (width)

Material Sheet metal (aluminum alloy)

**Color** Traffic yellow

IP grade IP53

Working temperature -30°C ~ +55°C

#### **Infrared detection**



Version: Rev2.0



## **Structure Diagram**



Mounting diagram (bottom view)

## Wiring diagram



Product's technical specification Version: Rev2.0 page4