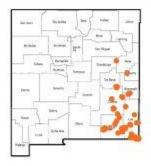

#### **DELAWARE BASIN**

62 parcels covering 15,731.91 acres located in Chaves, Curry, Eddy, Lea, Quay and Roosevelt Counites are available for lease from the Bureau of Land Management - New Mexico State Office.

Open for bidding September 7, 2017 at 9:00 AM CDT / 8:00 AM MDT Closing begins September 7, 2017 12:00 PM CDT / 11:00 AM MDT

Click to visit the Government Listings page and learn more!

The NM State Land Office and Bureau of Land Management Oil & Gas Lease sales are hosted ONLINE ONLY through EnergyNet.com. Federal Abstract has taken the necessary steps to become a registered bidder and can handle all of your bidding needs. We are also happy to help with any EnergyNet forms or questions regarding bidding.