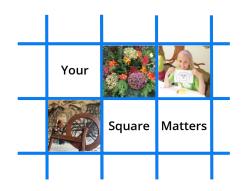

## What is Your Square Matters?

- A community generated collage to be displayed in the Vicksburg Cultural Arts Window
- Individual squares are to be representative of our families and friends in our community

## What types of work are accepted?

- Submissions will be:
  - o a photo of yourself, your family, pets or your artwork
  - o in the form of an 8"x 8" square (will be resized if needed by VCAC staff)
  - o retained at the VCAC in the installation
- Sample ideas for submissions are at the bottom of this FAQ

## Sample submission ideas: