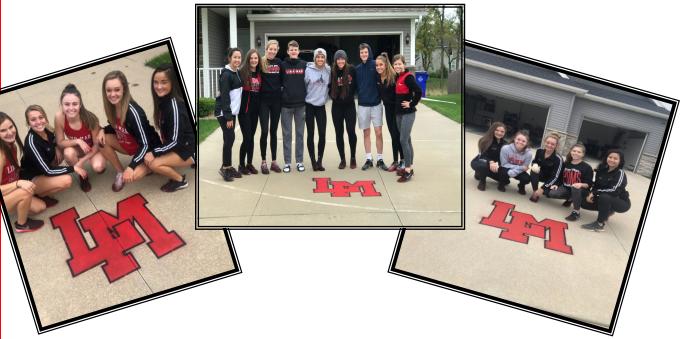

The Linn-Mar Varsity Poms launched the first Linn-Mar logo driveway painting fundraiser in the fall of 2019. We were thrilled to see the positive reaction and request for the logo painting. We will begin painting in April/May and hope to have summer dates as available.

We will call you as we are on our way to your home- this way you will have a heads up to gather family members or neighbors. We survey the area for the LM Logo and then paint. If there is excessive loose material (dirt, rock, salts) on your driveway please sweep the area the day of the painting. After painting, we will take a picture of you and your new LM Logo with at least two members of the Linn-Mar Varsity Poms.