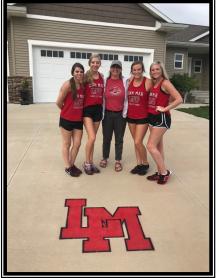

The Linn-Mar Varsity Poms launched the first Linn-Mar logo driveway painting fundraiser in the fall of 2019. We were thrilled to see the positive reaction and request for the logo painting. We will begin painting in April/May and hope to have summer dates as available.

We will call you as we are on our way to your home- this way you will have a heads up to gather family members or neighbors. We survey the area for the LM Logo and then paint. If there is excessive loose material (dirt, rock, salts) on your driveway please sweep the area the day of the painting. After painting, we will take a picture of you and your new LM Logo with at least two members of the Linn-Mar Varsity Poms.