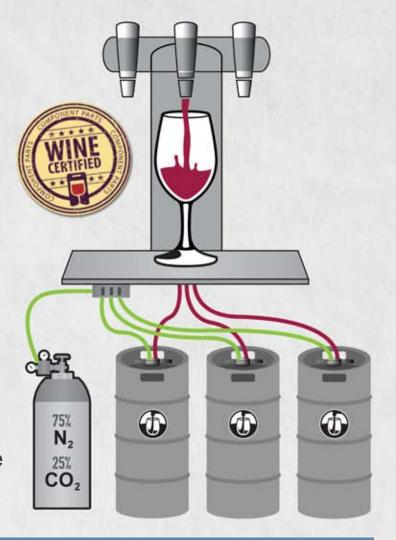

## INTRODUCING THE EVOLUTION OF WINE BY-THE-GLASS

a smarter, fresher, friendlier glass of wine

"Wine-on-tap is dispensed from stainless steel kegs and constantly pressurized by an inert gas, eliminating oxidation. Not to mention eliminating the need for bottles all together. This ensures that the wine in your glass tastes as fresh and delicious as the winemakers crafted it to be."

#### smarter

CONSTANTLY PRESSURIZED. **ELIMINATING OXIDATION** 

#### fresher

TASTE: EXACTLY THE WAY THE WINEMAKER INTENDED

### friendlier

**RE-USABLE STAINLESS STEEL KEGS** REDUCE PACKAGING WASTE