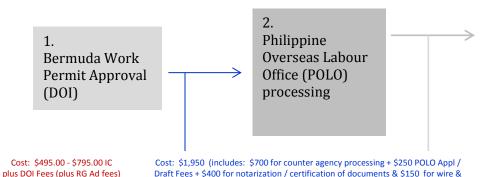

## • Steps / Timeline

courier charges + \$450 for compliant document preparation)

The DOI issued work permit and the supporting authentication file is prepared and submitted to the POLO office for 1<sup>st</sup> stage processing. Documents that must be submitted to POLO / POEA for verification & authentication: