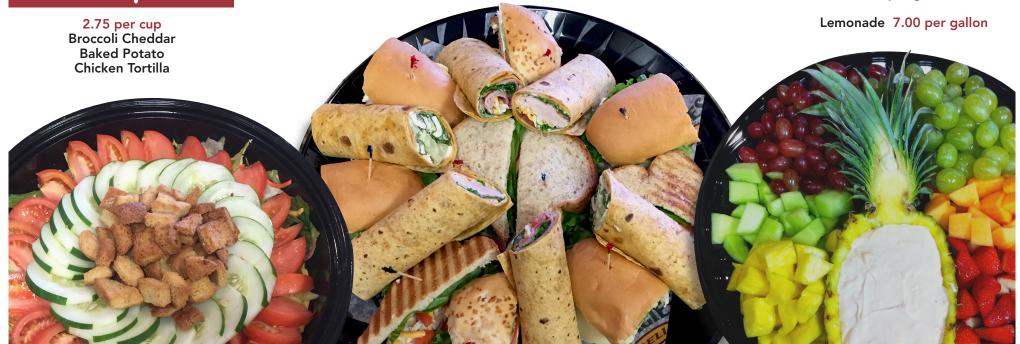

# Sandwiches/Wraps

Assortment Tray

7.50 per Sandwich/Wrap

Includes all paper goods, Chips and a Pickle per Sandwich/Wrap

# Fruit Tray

Serves 20-25 people Requires 24 hours notice

#### 54.95

Seasonal Fruits such as Strawberries, Pineapple, Red and Green Grapes, Cantaloupe and/or Honeydew

Served with a Strawberry Cream Cheese Fruit Dip

### Beverages

Serves 8-10 people per gallon Includes Ice, Cups, Sweeteners and Straws

Tea Sweet or Unsweetened 6.00 per gallon