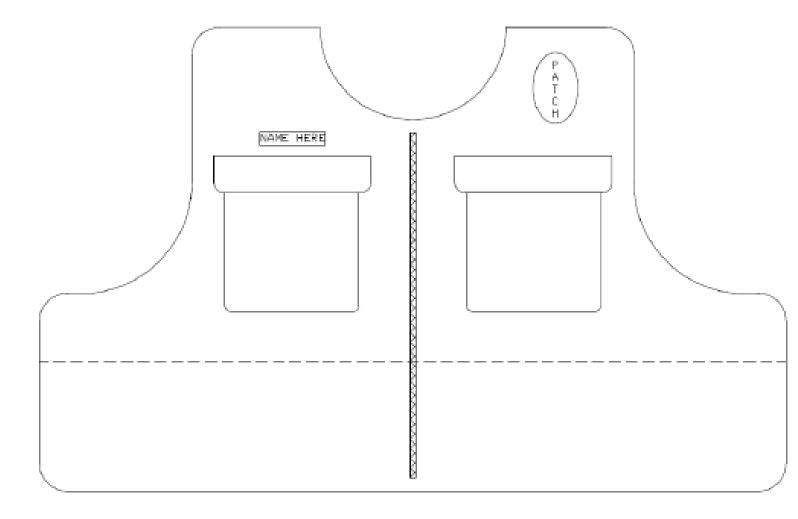

|
| Radio Pocket                     |  |  |
| Button Holes for Radio Cords     |  |  |
| Body Camera (need tracing)       |  |  |
| Tourniquet                       |  |  |
| Kangaroo Pockets                 |  |  |
| 2 Holsters, if secondary weapons |  |  |
| Taser Holsters, X2 or X26        |  |  |
|                                  |  |  |

| Standard Pockets on All Vests      |  |  |
|------------------------------------|--|--|
| Pen Pocket                         |  |  |
| Business Card Pocket               |  |  |
| ID Pocket                          |  |  |
| Hidden Handcuff Key Pocket         |  |  |
| Pockets Inside Lower Front         |  |  |
| MIC Straps (LEFT-CENTER-RIGHT)     |  |  |
| Badge Patch (Sewn-Velcro-Grommets) |  |  |
| Belly Belt                         |  |  |



SKETCH PLACEMENT OF OPTIONAL POCKETS ON VEST

# **Exterior Vest Order Packet**

# **Payment Information**

Currently, we sell our Vest Carriers for a flat rate of \$375.00 each. If you are not picking up your vest in person please include \$15.00 for shipping. (We currently only ship to the U.S.) Payment for vests being shipped is due at time of order (with this packet). Typically you can expect your vest to ship within two to three weeks of ordering. If we are anticipating longer lead times we will let you know. If wanting a "POLICE" patch on the back of your vest please add \$25.00. We will get it made in the same color as your name that is embroidered on the front unless indicated otherwise.

We accept most forms of payment. We prefer checks over credit cards.

| ·