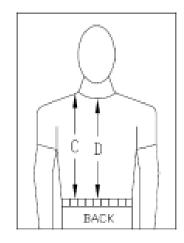

#### Back:

- C. Back of Neck to top of Duty Belt
- D. Top of Shoulder to top of Duty Belt
- E. Width of Neck

| А | FRONT: MEASURE FROM TOP OF SHOULDER TO                                  |  |
|---|-------------------------------------------------------------------------|--|
| В | FRONT: MEASURE FROM TOP OF STERNUM TO                                   |  |
| С | BACK: MEASURE FROM TOP OF SHOULDER<br>TO TOP OF UTILITY BELT            |  |
| D | BACK: MEASURE FROM LARGE BONE AT BASE<br>OF NECK TO TOP OF UTILITY BELT |  |
| E | BACK: MEASURE FROM SHOULDER TO<br>SHOULDER                              |  |
| F | BACK: MEASURE WIDTH OF NECK ACROSS<br>BACK                              |  |