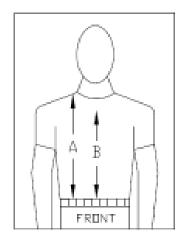

### Front:

- A. Top of Shoulder to top of Duty Belt.
- B. Top of Sternum to top of Duty Belt.

#### Back:

- C. Back of Neck to top of Duty Belt
- D. Top of Shoulder to top of Duty Belt
- E. Width of Neck

| А | FRONT: MEASURE FROM TOP OF SHOULDER TO                                  |  |
|---|-------------------------------------------------------------------------|--|
| В | FRONT: MEASURE FROM TOP OF STERNUM TO                                   |  |
| С | BACK: MEASURE FROM TOP OF SHOULDER<br>TO TOP OF UTILITY BELT            |  |
| D | BACK: MEASURE FROM LARGE BONE AT BASE<br>OF NECK TO TOP OF UTILITY BELT |  |
| E | BACK: MEASURE FROM SHOULDER TO<br>SHOULDER                              |  |
| F | BACK: MEASURE WIDTH OF NECK ACROSS<br>BACK                              |  |