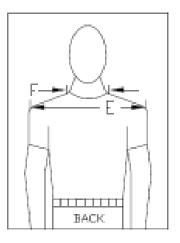

#### Back:

- C. Back of Neck to top of Duty Belt
- D. Top of Shoulder to top of Duty Belt
- E. Width of Neck

| А | FRONT: MEASURE FROM TOP OF SHOULDER TO                                  |  |
|---|-------------------------------------------------------------------------|--|
| В | FRONT: MEASURE FROM TOP OF STERNUM TO                                   |  |
| С | BACK: MEASURE FROM TOP OF SHOULDER<br>TO TOP OF UTILITY BELT            |  |
| D | BACK: MEASURE FROM LARGE BONE AT BASE<br>OF NECK TO TOP OF UTILITY BELT |  |
| E | BACK: MEASURE FROM SHOULDER TO<br>SHOULDER                              |  |
| F | BACK: MEASURE WIDTH OF NECK ACROSS<br>BACK                              |  |