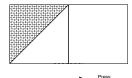

Take a half square triangle unit made in month 1 and sew it to a background 2 1/2" square:

Press to the background square. Repeat to make a total of **40** units like this. Unit B

Sew together 2 Unit As to make 40 Units like this (using 80/120 unit As):