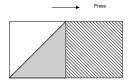

## Peninsula Piecemakers Winter Mystery 2018 Part 2

Take a half square triangle unit made in month 1 and sew it to print 2 1/2" square:

Press to the print square. Repeat to make a total of 120 units like this. Unit A