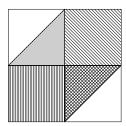

Take 1 Unit A and 1 Unit B, sew them together like this:

Make **40**.

From the 120 print rectangles 2 1/2" by 4 1/2" select **112** and sew them together to make **56** pairs. Press to one side.