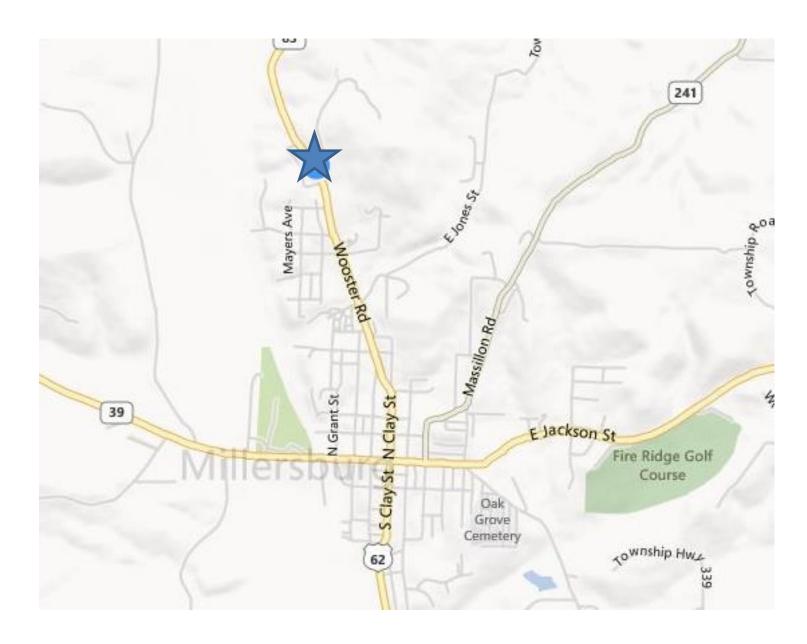

# Twin Oaks Dermatology - Millersburg Location (see reverse for Wooster)

Our office in Millersburg is located in the **Pomerene Millersburg Medical Building** at: **1261 Wooster Rd Suite 220, Millersburg, OH** on the north side of Millersburg off of OH-83.

The office is on the **2nd floor**, you may enter from the rear of the building (entrance to 2nd floor) or enter from the front door and take the elevator to the 2nd floor. QUESTIONS CALL 330-345-1540