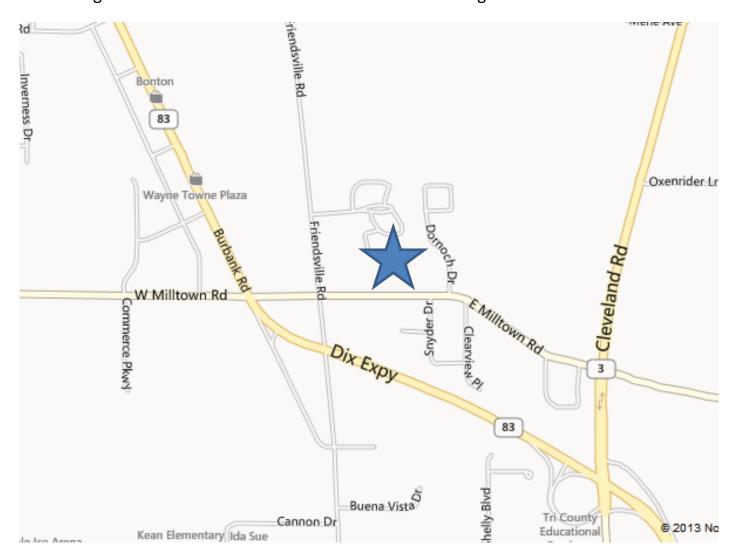

# <u>Twin Oaks Dermatology - Wooster Location</u> (see reverse for Millersburg) **324 East Milltown Rd, Suite C, Wooster, OH 44691**. Located in cul-de-sac behind Chaffee Chiropractic.

QUESTIONS CALL: 330-345-1540

# From the North

Take OH-83 South to Wooster, OH Turn Left on to Milltown Rd. The building will be on the left

# From the South

Take OH-83 North to Wooster, OH Turn Right on Milltown Rd. The building will be on the left

#### From the East

Take U.S. 30 West to OH-83 North Turn Right on Milltown Rd. The building will be on the left

# From the West

Take U.S. 30 East to OH-83 North Turn Right on Milltown Rd. The building will be on the left