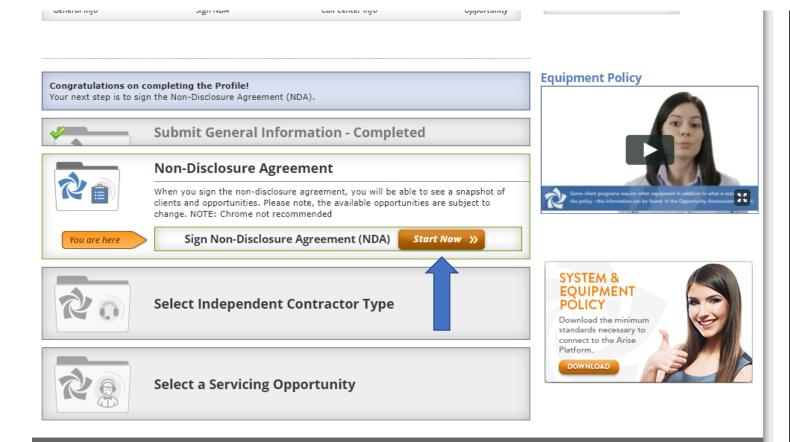

### Military Affiliation

Signing your initial NDA (Non-Disclosure Agreement) • Once you have completed your "General Information" and click "Next" your screen should look like this.

• You are now in the process of signing your required agreements with the platform

• Click "Start Now"

#### Sign Non-Disclosure Agreement

Instructions for signing the NDA

confidentiality of information related to Arise and any clients must be maintained forever. The above summary is general in nature and is not intended to be a comprehensive review of all of the terms. You

should thoroughly review and understand this agreement prior to its execution.

Below you may access and sign the Non-Disclosure Agreement. The Non-Disclosure Agreement is a contract through which the parties agree not to disclose information relating to Arise or any clients (including the client's customers) to third parties. Any information that is provided to you by Arise or any clients or otherwise in

connection with your use of the Arise Platform must be kept confidential and cannot be shared with anyone. The