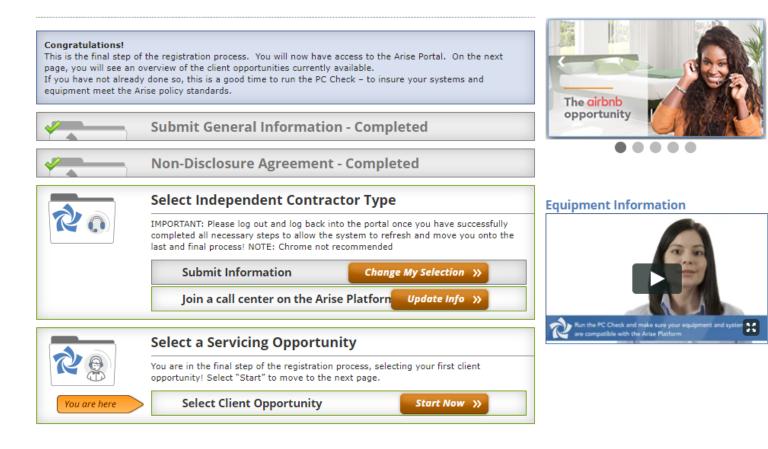

# Selecting Your Client

• Once we have processed your request you will be able to refresh your screen and move into selecting your 1<sup>st</sup> client.

• Simply click "Start Now" to keep a view of what is currently available on the platform for immediate enrollment.

Note: It is recommended that all agents select a client for enrollment within the 1<sup>st</sup> 14 days of complete registration.