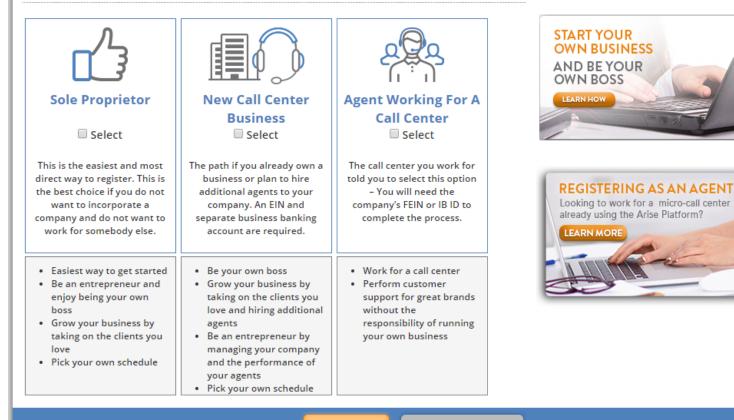

#### Select Independent Contractor Type

### To be an agent with us your will select "Agent Working For A Call Center" then click "Submit Request"

Note: By selecting any other option you will not be an agent with us. You will be solely responsible for any and all needed support and additional request needed to be successful as an agent. If you have any questions, please **stop** here and contact the owner of the business you are set to register with.