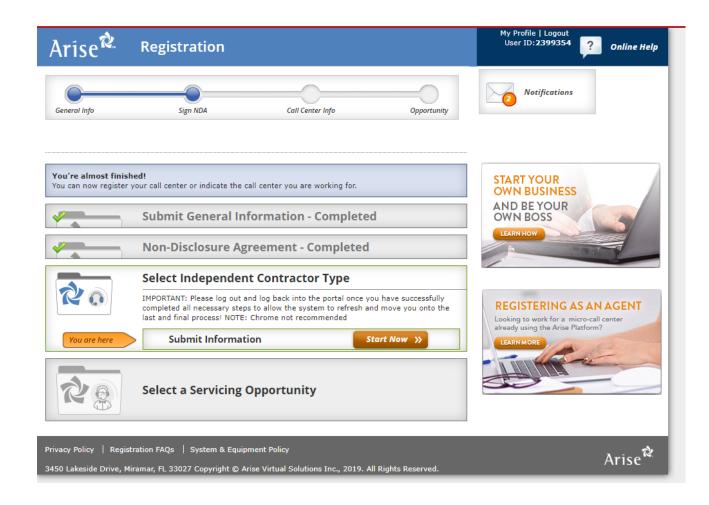

#### Instructions for signing the NDA

Below you may access and sign the Non-Disclosure Agreement. The Non-Disclosure Agreement is a contract through which the parties agree not to disclose information relating to Arise or any clients (including the client's customers) to third parties. Any information that is provided to you by Arise or any clients or otherwise in connection with your use of the Arise Platform must be kept confidential and cannot be shared with anyone. The confidentiality of information related to Arise and any clients must be maintained forever.

The above summary is general in nature and is not intended to be a comprehensive review of all of the terms. You should thoroughly review and understand this agreement prior to its execution.

Schedule Your Work Around Your Life Terica is a work at home Mom using the Arise Platform.

#### Please review the following documents

| NDA | View |                                                                                                                                    |
|-----|------|------------------------------------------------------------------------------------------------------------------------------------|
|     |      | Do You Have a Can-Do Attitude?                                                                                                     |
|     |      | Hans Kahl, CEO of Kahl Center LLC, applied his<br>military can-do attitude into building his business<br>using the Arise Platform. |
|     |      |                                                                                                                                    |