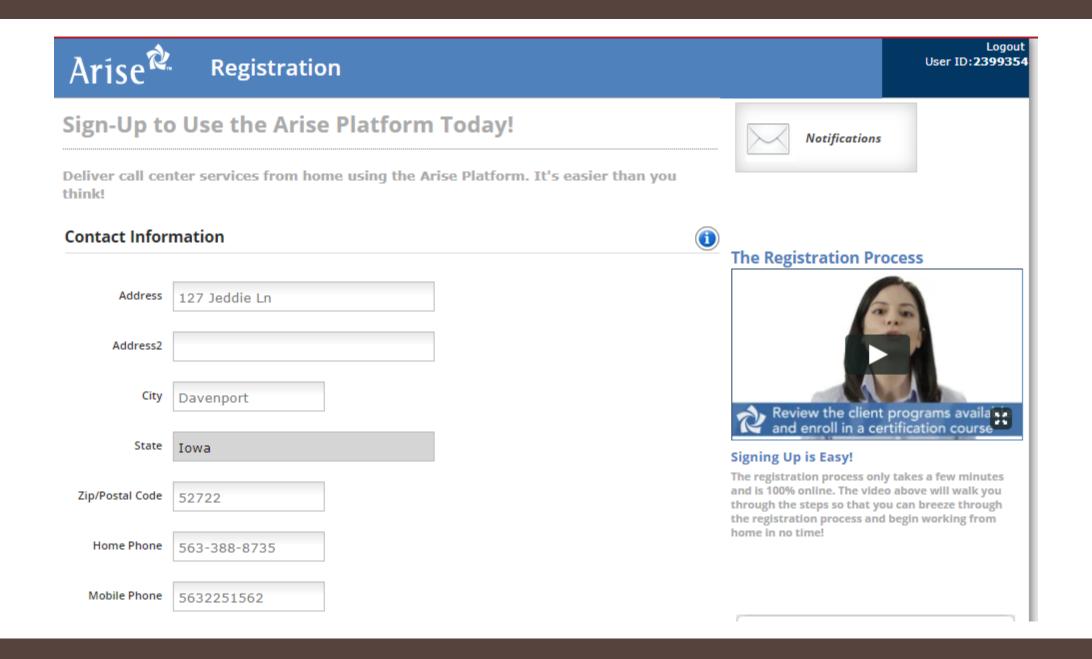

#### **Contact Information**

|                      |                                                                     |                                                        |   |   | The Registration Process                                                                                                                                                                                      |
|----------------------|---------------------------------------------------------------------|--------------------------------------------------------|---|---|---------------------------------------------------------------------------------------------------------------------------------------------------------------------------------------------------------------|
| Address              | 123 any street                                                      |                                                        |   |   | 2.0                                                                                                                                                                                                           |
| Address2             |                                                                     |                                                        |   |   |                                                                                                                                                                                                               |
| City                 | Orlando                                                             |                                                        |   |   | Review the client programs availated and enroll in a certification course                                                                                                                                     |
| State                | Florida                                                             |                                                        |   |   | Signing Up is Easy!                                                                                                                                                                                           |
| Zip/Postal Code      | 32803                                                               |                                                        |   |   | The registration process only takes a few minutes<br>and is 100% online. The video above will walk you<br>through the steps so that you can breeze through<br>the registration process and begin working from |
| Home Phone           | 8435664452                                                          |                                                        |   |   | home in no time!                                                                                                                                                                                              |
| Mobile Phone         | 8435664452                                                          |                                                        |   |   |                                                                                                                                                                                                               |
| Additional Inf       | ormation                                                            |                                                        |   |   |                                                                                                                                                                                                               |
| Did you learn abou   | it the Arise Platform from a call<br>center or one of their agents? | Yes 🔻                                                  |   |   | 4                                                                                                                                                                                                             |
|                      | Enter referring agent ID (CSPID)                                    |                                                        | 9 |   |                                                                                                                                                                                                               |
|                      | Referring agent                                                     |                                                        |   |   | Start Working from Home Today.<br>WHAT YOU NEED TO KNOW                                                                                                                                                       |
| How did you          | hear about the Arise Platform?                                      | Military                                               | • |   | CLICK HERE!                                                                                                                                                                                                   |
| Please enter the     | highest level of education you<br>have completed                    |                                                        | Ŧ |   |                                                                                                                                                                                                               |
| Please tell us if yo | u have experience in any of the<br>following fields                 | None<br>Customer Service<br>Sales<br>Technical Support | * | 0 |                                                                                                                                                                                                               |
| Is                   | English your primary language?                                      |                                                        | Ŧ |   |                                                                                                                                                                                                               |
| Please let us know   | v what other languages you are<br>fluent in                         | Spanish<br>French (Quebecois)<br>French<br>Italian     |   | 0 | Click "Next" on your screen                                                                                                                                                                                   |