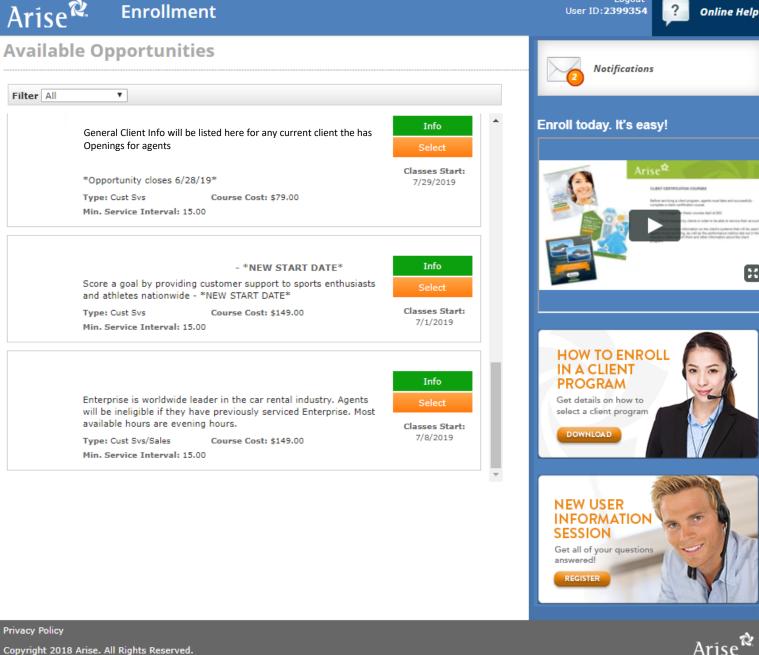

### THE CLIENTS

- You will see a screen like this
- It will have details listed of the current clients that have upcoming class enrollment availability.
- To learn more information simply click the green "Info" button
- For unanswered questions contact the business owner that you are registered with.