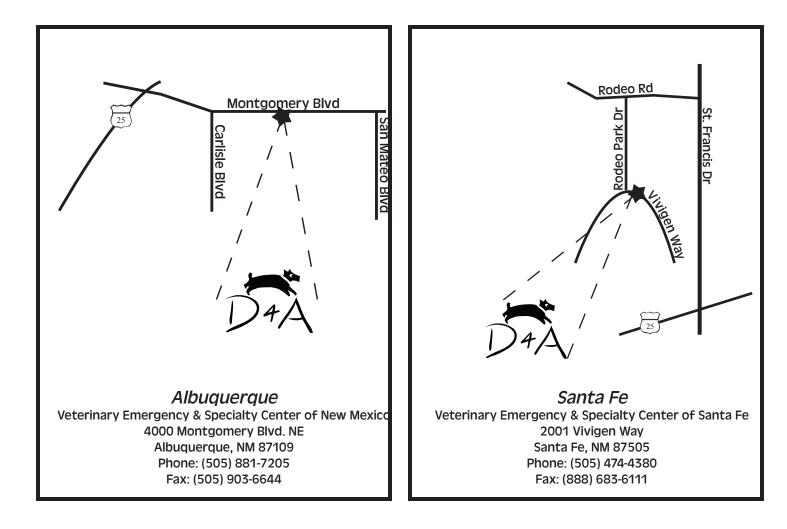

| Mo | MNO | Fo | FS <b>o</b> |           | Age:            | we              | eks/mont        | hs/years       |
| Reason For Referral:                  |    |     |    |             |           |                 |                 |                 |                |

•Please fax referral form, records directly related to medical condition, and any original lab results •Send this copy of the referral form along with your client

•Please call our office if there is any immediate information that you need to relay about this case

Our Mission is to serve the clients and referring veterinarians by improving the quality of pets' lives through specialized knowledge and care in the field of dermatology. Thank you for the opportunity to participate in the treatment of this patient.