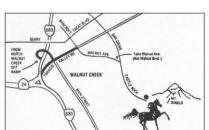

|                                                                        |



<u>Driving Directions</u>: Drive East on Ygnacio Valley Blvd., turn right on Walnut Ave. and right onto Castle Rock Road. 1350 Castle Rock Road is on the left about 500 feet before Castle Rock Park (the end of the

Our sign is clearly visible for several hundred yards as you come up the road.

Parking is available in the large Castle Rock Park staging area across the street and about 150 feet ahead.

## Castle Rock Arabians

1350 Castle Rock Road, Walnut Creek, CA 94598 TEL: 925-933-3701 FAX: 925-943-7431

> www.castlerockarabians.com htrails@astound.net