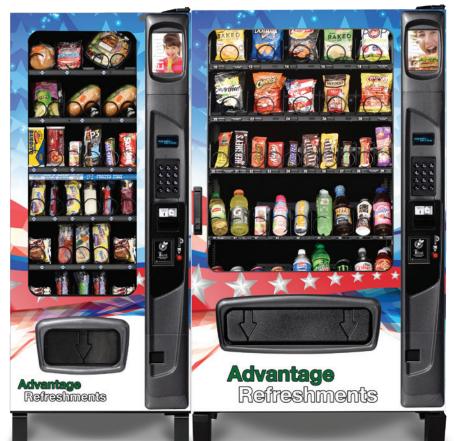

## **Advantage** Refreshments

### **BEST MERCHANDISING**

MAXIMUM WINDOW SI7F LED SHOWCASE LIGHTING

#### **UPSCALE BLACK DIAMOND STYLING**

WITH BACK LIGHTED POINT OF SALE ADVERTISING AND CUSTOMER COMMUNICATIONS