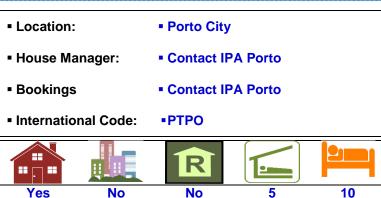

|       | Symbols                                                                 |
|-------|-------------------------------------------------------------------------|
|       | An Official IPA Facility (A Facility Approved as an Official IPA House) |
| Other | Other IPA Accommodation (A Facility Managed by Private Persons)         |
| Р     | Private & Personal Hosting (IPA Members Prepared to Host Members)       |
|       | A House                                                                 |
|       | An Apartment                                                            |
| R     | An Apartment or Facility situated within a Holiday Resort               |
|       | Number of Bedrooms at the Facility                                      |
|       | Number of Persons to Sleep                                              |
| [ P]  | Physical Street Address of the IPA House / Apartment                    |