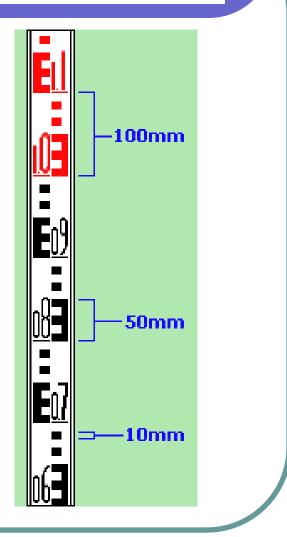

## **Reading Staff**

- Alternate colours BLACK / RED every 1metre
- Leg of E and small blocks are 10mm i.e. 0.010m
- Learn to estimate to nearest 2mm i.e.0.002
- If extension used, check catch fully engaged
- Use peg, foot plate or other easily retraced point for change points and mark its position with a temp. marker.