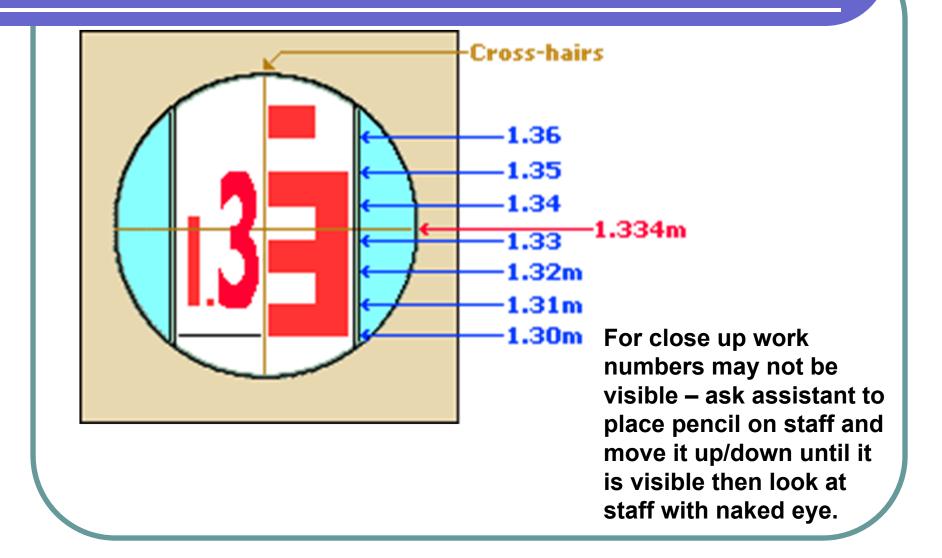

## **Reading Staff**

- Alternate colours BLACK / RED every 1metre
- Leg of E and small blocks are 10mm i.e. 0.010m
- Learn to estimate to nearest 2mm i.e.0.002
- If extension used, check catch fully engaged
- Use peg, foot plate or other easily retraced point for change points and mark its position with a temp. marker.

## **Reading Staff**