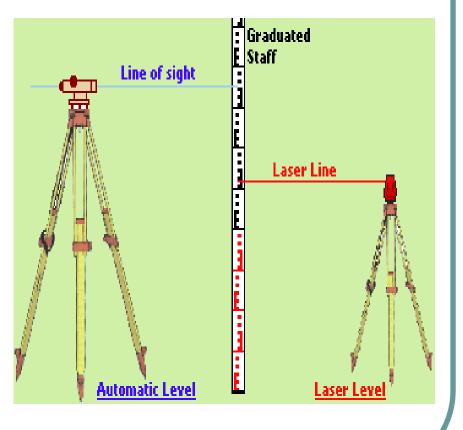

## Levelling Staff

- Check bottom of staff for wear and cleanliness
- Hold staff Vertical
- Use spirit level attachment if necessary
- OR line up edge of staff with edge of a building
- For more accurate work "rock" staff towards and away from Instrument
- Be aware of hitting live overhead cables with aluminium staff

## **Reading Staff**

- Alternate colours BLACK / RED every 1metre
- Leg of E and small blocks are 10mm i.e. 0.010m
- Learn to estimate to nearest 2mm i.e.0.002
- If extension used, check catch fully engaged
- Use peg, foot plate or other easily retraced point for change points and mark its position with a temp. marker.