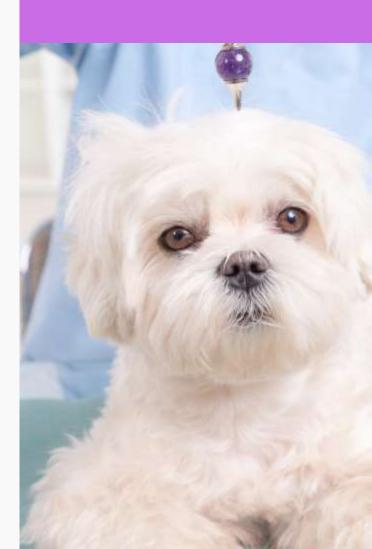

During this course you will learn how to use Animal Crystal Therapy; a simple, non-invasive alternative therapy to help animals balance on physical, mental/emotional, and energetic levels.

Unlike Western healthcare (which tends to focus on treating one symptom/ailment at a time) crystal therapy addresses the patient as a whole - paying as much attention to their spiritual and emotional well-being as to their physical health. There is very little scientific evidence to support the effectiveness of crystal healing on a medical level. However, crystals have been used, revered and enjoyed for many thousands of years - both for their aesthetic beauty and for the peace, relaxation and harmony they seem to invoke.

You can train as an animal crystal therapist with us and provide this wonderful healing