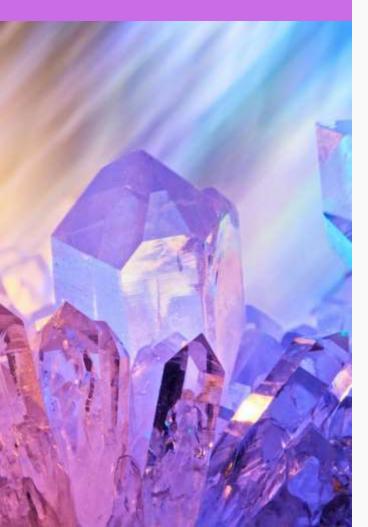

### **CRYSTALS**

Crystals are used to enable energy healing.

Crystals can move, absorb, focus and diffuse healing energy and vibrations within the body of a client. This, in turn, enhances the self healing ability of the client. Illness can occur when the individual is misaligned with the divine energy that is 'the foundation of all creation'. Crystal therapy is an ancient healing system concerned with treating patients holistically through the precise placement of crystals on the body of the animal and the surrounding room.

During this course you will learn how to use Animal Crystal Therapy; a simple, non-invasive alternative therapy to help animals balance on physical, mental/emotional, and energetic levels.

Unlike Western healthcare (which tends to focus on treating one symptom/ailment at a time) crystal therapy addresses the patient as a whole - paying as much attention to their spiritual and emotional well-being as to their physical health. There is very little scientific evidence to support the effectiveness of crystal healing on a medical level. However, crystals have been used, revered and enjoyed for many thousands of years - both for their aesthetic beauty and for the peace, relaxation and harmony they seem to invoke.