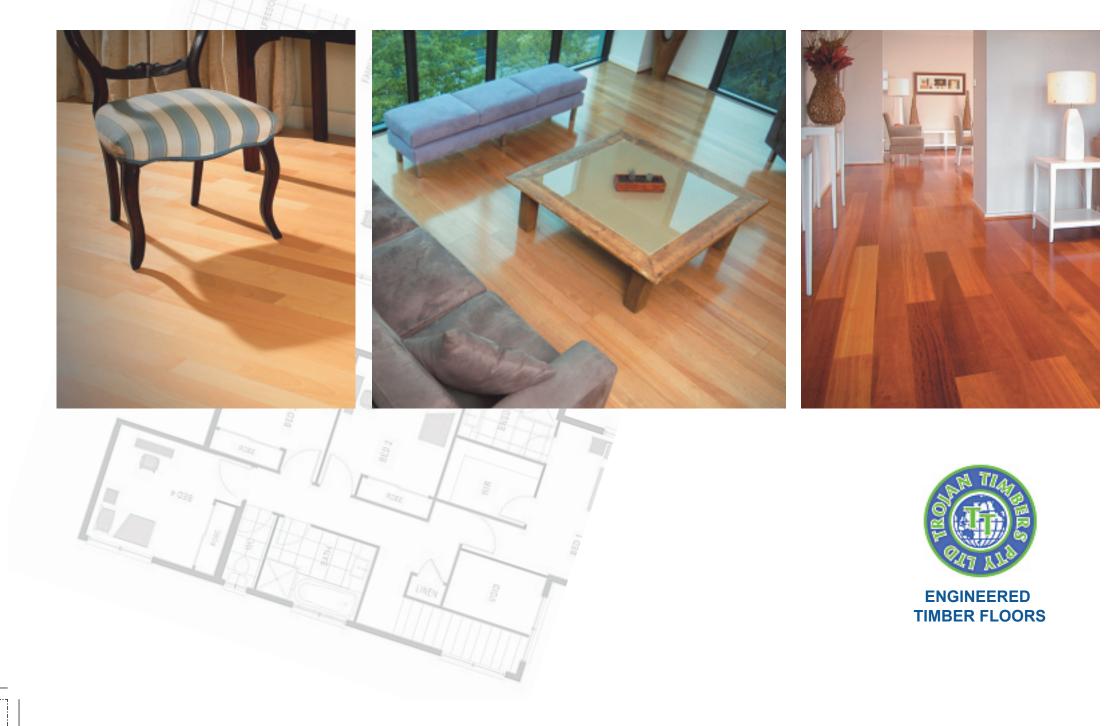

#### WHAT IS PRO-FLOOR

PRO-FLOOR is multi layer engineered timber flooring specifically selected for the building industry. PRO-FLOOR is selected for its consistency in both quality and performance.

PRO-FLOOR is so stable we back the product with a thirty year warranty. If you want a floor with the same high qualities as the rest of your project, insist on PRO-FLOOR.

ENGINEERED TIMBER FLOORS