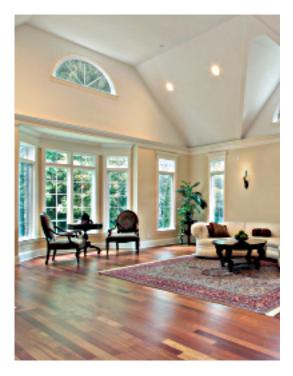

#### **TIMBER FLOORS ARE MORE VERSATILE** THAN ANY OTHER FLOOR COVERING

Timber floors are unique in the "feel" they provide to any design, regardless of the furnishings, be it leather, fabric, timber or cane. Add character and charm to your home or office.

WHITE OAK

JATOBA

TASMANIAN OAK

Without doubt single strip floors invoke the timeless elegance of traditional solid timber flooring. Single strip is available in a selection of wide boards each presenting the traditional authentic "look" of a timber floor. Available in Australian and Exotic specie offering a selection of colour tones and grains. Regardless of the design, if you are looking to create a modern or rustic feel, there is sure to be something to suit your style or décor.