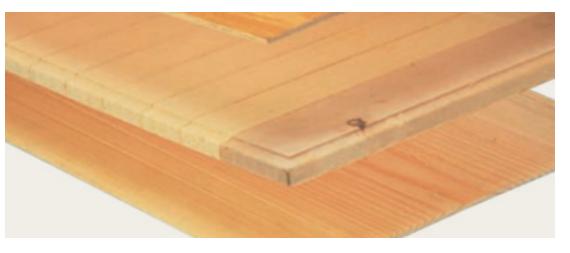

The multi layer construction of PRO-FLOOR sets standards in terms of stability around the world. PRO-FLOOR is designed using the multi layer construction, devised and patented well over fifty years ago.

By reconstructing and engineering the timber we can predict movement and allow for this during installation. This avoids warping and delaminating, a major problem which can occur with some types of timber flooring.

PRO-FLOOR has seven coats of UV cured lacquer that is factory baked in a controlled environment. The surface is uniform and free of defects normally associated with on site finishing. The end result is a beautiful timber floor that will perform year in and year out.