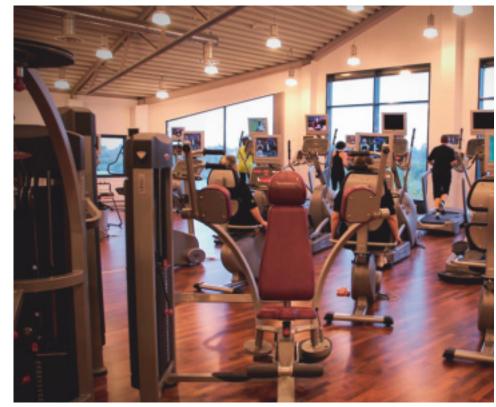

#### **TIMBER FLOORS ARE MORE VERSATILE** THAN ANY OTHER FLOOR COVERING

Timber floors are unique in the "feel" they provide to any design, regardless of the furnishings, be it leather, fabric, timber or cane. Add character and charm to your home or office.