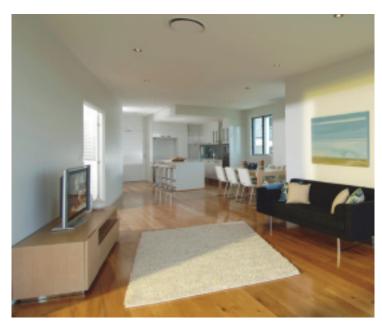

#### **TIMBER FLOORS ARE MORE VERSATILE** THAN ANY OTHER FLOOR COVERING

Timber floors are unique in the "feel" they provide to any design, regardless of the furnishings, be it leather, fabric, timber or cane. Add character and charm to your home or office.