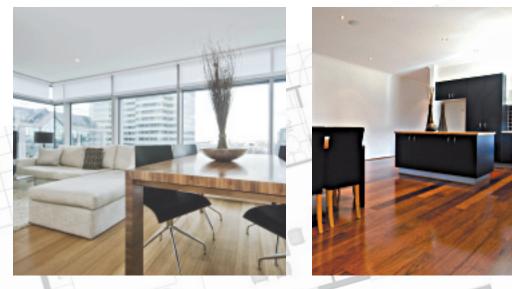

#### **TIMBER FLOORS ARE MORE VERSATILE** THAN ANY OTHER FLOOR COVERING

Timber floors are unique in the "feel" they provide to any design, regardless of the furnishings, be it leather, fabric, timber or cane. Add character and charm to your home or office.

WHITE OAK

JATOBA

TASMANIAN OAK

Without doubt single strip floors invoke the timeless elegance of traditional solid timber flooring. Single strip is available in a selection of wide boards each presenting the traditional authentic "look" of a timber floor. Available in Australian and Exotic specie offering a selection of colour tones and grains. Regardless of the design, if you are looking to create a modern or rustic feel, there is sure to be something to suit your style or décor.