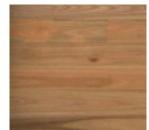

WHITE OAK

JATOBA

TASMANIAN OAK

Without doubt single strip floors invoke the timeless elegance of traditional solid timber flooring. Single strip is available in a selection of wide boards each presenting the traditional authentic "look" of a timber floor. Available in Australian and Exotic specie offering a selection of colour tones and grains. Regardless of the design, if you are looking to create a modern or rustic feel, there is sure to be something to suit your style or décor.