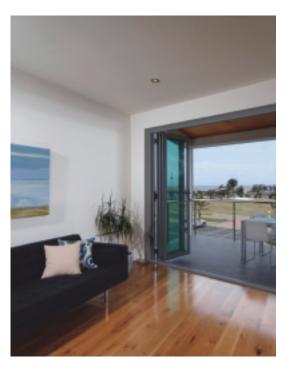

#### **TIMBER FLOORS ARE MORE VERSATILE** THAN ANY OTHER FLOOR COVERING

Timber floors are unique in the "feel" they provide to any design, regardless of the furnishings, be it leather, fabric, timber or cane. Add character and charm to your home or office.