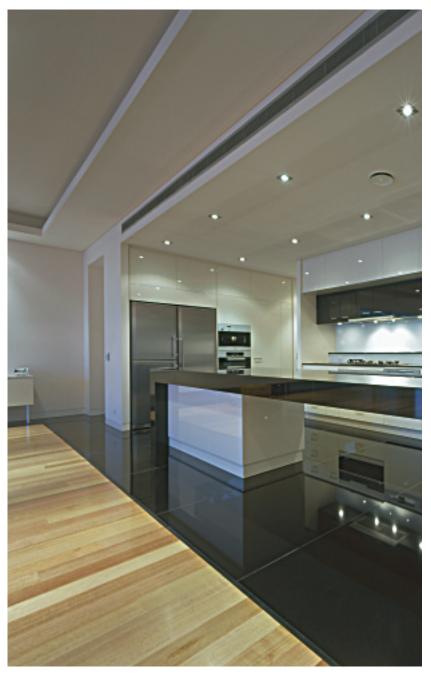

#### **TIMBER FLOORS ARE MORE VERSATILE** THAN ANY OTHER FLOOR COVERING

Timber floors are unique in the "feel" they provide to any design, regardless of the furnishings, be it leather, fabric, timber or cane. Add character and charm to your home or office.