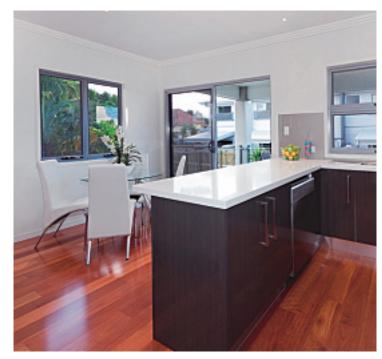

#### **TIMBER FLOORS ARE MORE VERSATILE** THAN ANY OTHER FLOOR COVERING

Timber floors are unique in the "feel" they provide to any design, regardless of the furnishings, be it leather, fabric, timber or cane. Add character and charm to your home or office.

WHITE OAK

JATOBA

TASMANIAN OAK

Without doubt single strip floors invoke the timeless elegance of traditional solid timber flooring. Single strip is available in a selection of wide boards each presenting the traditional authentic "look" of a timber floor. Available in Australian and Exotic specie offering a selection of colour tones and grains. Regardless of the design, if you are looking to create a modern or rustic feel, there is sure to be something to suit your style or décor.