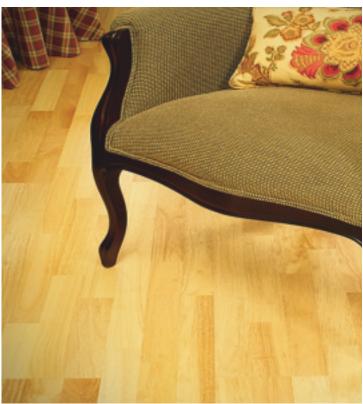

#### **TIMBER FLOORS ARE MORE VERSATILE** THAN ANY OTHER FLOOR COVERING

Timber floors are unique in the "feel" they provide to any design, regardless of the furnishings, be it leather, fabric, timber or cane. Add character and charm to your home or office.