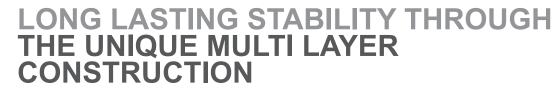

The multi layer construction of PRO-FLOOR sets standards in terms of stability around the world. PRO-FLOOR is designed using the multi layer construction, devised and patented well over fifty years ago.

By reconstructing and engineering the timber we can predict movement and allow for this during installation. This avoids warping and delaminating, a major problem which can occur with some types of timber flooring.

PRO-FLOOR has seven coats of UV cured lacquer that is factory baked in a controlled environment. The surface is uniform and free of defects normally associated with on site finishing. The end result is a beautiful timber floor that will perform year in and year out.