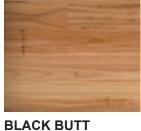

WHITE OAK

JATOBA

TASMANIAN OAK

Without doubt single strip floors invoke the timeless elegance of traditional solid timber flooring. Single strip is available in a selection of wide boards each presenting the traditional authentic "look" of a timber floor. Available in Australian and Exotic specie offering a selection of colour tones and grains. Regardless of the design, if you are looking to create a modern or rustic feel, there is sure to be something to suit your style or décor.