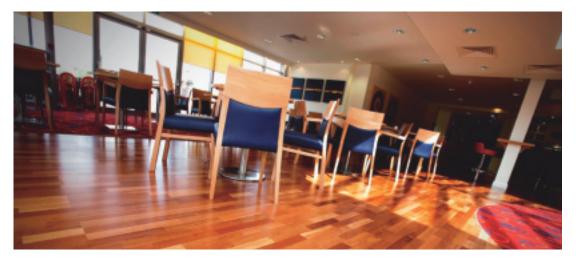

#### **TIMBER FLOORS ARE MORE VERSATILE** THAN ANY OTHER FLOOR COVERING

Timber floors are unique in the "feel" they provide to any design, regardless of the furnishings, be it leather, fabric, timber or cane. Add character and charm to your home or office.