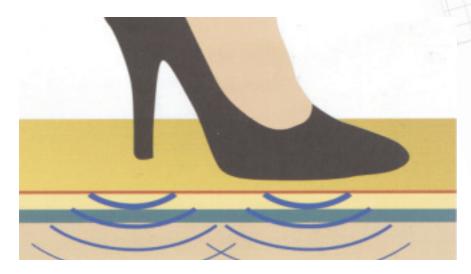

## The only floor better than PRO-FLOOR is PRO-FLOOR installed over Silent Walk<sup>™</sup> acoustic underlay

With the popularity of timber floors the issue of acoustics has come to the forefront. Silent Walk<sup>™</sup> has been tested in Australian job sites under Australian conditions and the result has been very impressive.

Slient Walk<sup>™</sup> and PRO-FLOOR, the complete flooring system.

The directors of Trojan Timbers have a personal commitment to delivering competitively priced products across our entire range. However, our desire to provide competively priced products will never override our commitment to quality.