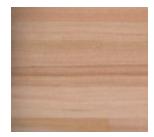

WHITE OAK

JATOBA

TASMANIAN OAK

Without doubt single strip floors invoke the timeless elegance of traditional solid timber flooring. Single strip is available in a selection of wide boards each presenting the traditional authentic "look" of a timber floor. Available in Australian and Exotic specie offering a selection of colour tones and grains. Regardless of the design, if you are looking to create a modern or rustic feel, there is sure to be something to suit your style or décor.