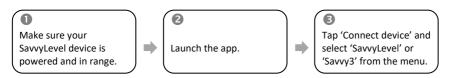

It's as easy as 1, 2, 3 ....

**Note**: If prompted for a Passkey Logon, leave it as '000000' for now and press OK. For later SavvyLevel variants passkey logon is not required.