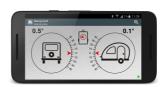

## **Getting Started**

SavvyLevel™ is a free app that needs to be installed on your smart phone so that it can communicate with the SavvyLevel device installed in your Caravan/RV. SavvyLevel uses Bluetooth® low energy connection.