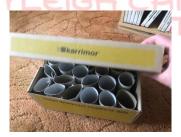

## **Canine Enrichment Box of Empty Toilet Rolls**

Requirements:-

- 1 empty Box with or without lid
  - Empty toilet rolls
    - Small treats

Fill Box with empty toilet rolls and the put small treats into the rolls and allow the dog to forage for the treats