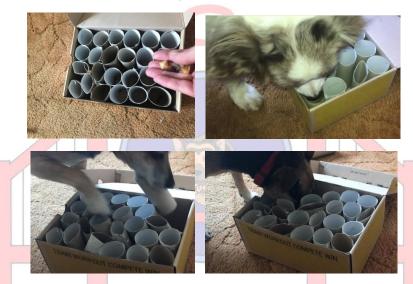

## **Canine Enrichment Box of Empty Toilet Rolls**

Requirements:-

- 1 empty Box with or without lid
  - Empty toilet rolls
    - Small treats

Fill Box with empty toilet rolls and the put small treats into the rolls and allow the dog to forage for the treats