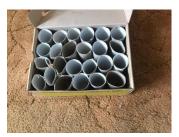

## **Canine Enrichment Box of Empty Toilet Rolls**

Requirements:-

- 1 empty Box with or without lid
  - Empty toilet rolls
    - Small treats

Fill Box with empty toilet rolls and the put small treats into the rolls and allow the dog to forage for the treats