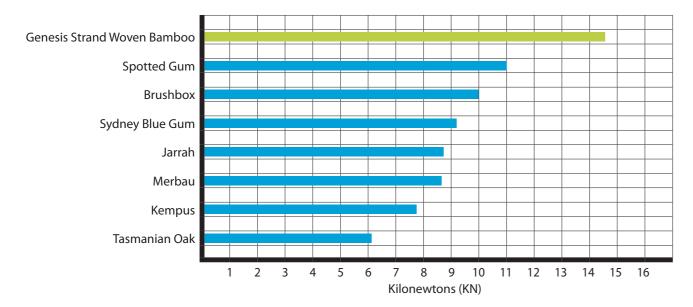

When comparing density of common hardwoods and Genesis Strand Woven Bamboo, our flooring is on average 22% harder than Spotted Gum and 140% harder than Tasmanian Oak. Making it the perfect fit for a busy modern Australian lifestyle.

# **Janka Rating in Kilonewtons**