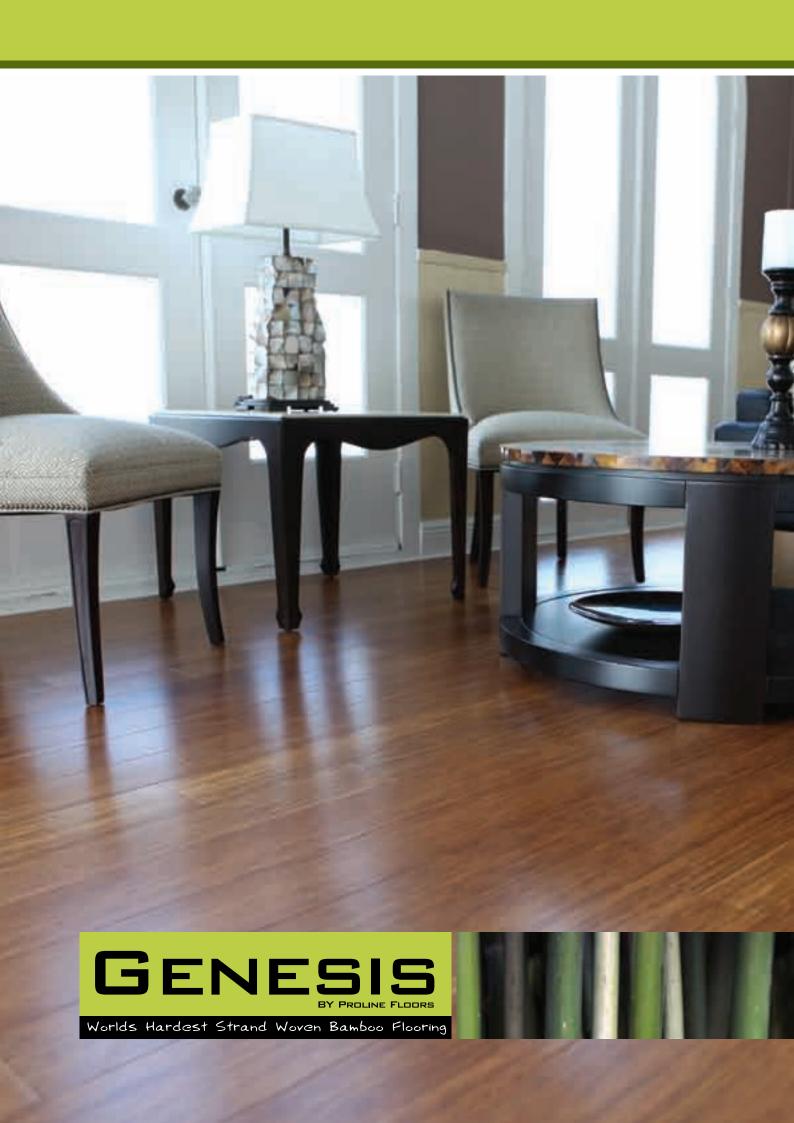

# A New Way Forward in Sustainable Flooring

Representing a stylish modern green alternative to Australian hardwoods, Genesis Strand Woven Bamboo has many advantages over other flooring solutions. It looks amazing, is easy to care for, environmentally friendly and sustainable, insect resistant, moisture resistant, dimensionally stable, durable and affordable. It is fast becoming the preferred standard in all new major building projects across Australia.

# **Colour Palette**

Flooring is the foundation for all living areas. The colour palette of the Genesis collection will allow you to create beautiful, contemporary living spaces in your home.

Discover the unlimited design potential of Genesis bamboo flooring and create rooms that invite you to stay.