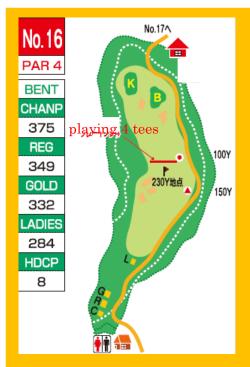

FORE! Not Needed

Target:
Yellow flag

Left Side: Safe Right Side: O.B.

Advice: It is a full 230 yards to clear the bunkers on the left, so stay right unless you are a heavy hitter. All shots will kick right on this fairway either way. On your approach aim for the left half of the green and keep it a bit long to avoid the waiting guard bunker in front.