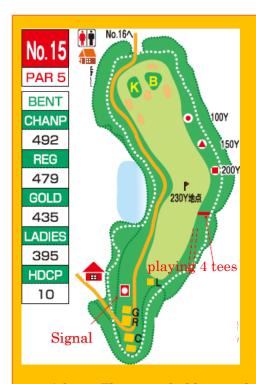

Target: Yellow Flag

Left Side: O.B. (with pond hazard) Right Side: O.B.

Advice: There is a hidden pond on the left from 190 yards to 260 yards, so use the center and right side to safely land your tee shot. You might have a chance to go for it with your second, or play it conservative and leave it at your favorite yardage for your approach.