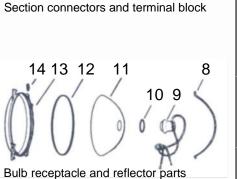

## Replacement parts for 12" Polycarbonate Pedestrian and Iane Control Signals

| em | Description                                         | Catalogue number |
|----|-----------------------------------------------------|------------------|
| 1  | Body"                                               | 0700431          |
| 2  | Eye bolt, wing nut, and washer assembly             | TL4119           |
| 3  | $3/16" \times 1"$ groove pin for eye bolt and door  | 0700478          |
| 4  | Groove pin, top                                     | 11C02-018D24     |
| 5  | Grove pin, bottom                                   | 11C02-018D12     |
| 6  | Bolt assembly for connecting sections               | 0700127          |
| 7  | Terminal block, 5 position                          | 20U30-005        |
| 8  | Spring Wire bale                                    | 0700012          |
| 9  | Receptacle and lead assembly black and white wires  | 0700620B         |
|    | Receptacle and lead assembly red and white wires    | 0700620R         |
|    | Receptacle and lead assembly yellow and white wires | 0700620Y         |
|    | Receptacle and lead assembly green and white wires  | 0700620G         |
| 10 | Receptacle gasket                                   | 013G51-1395      |
| 11 | Alzak aluminum reflector assembly                   | 070004           |
| 12 | Reflector gasket                                    | 013G51-1399      |
| 13 | Reflector retaining ring                            | 0700455          |
| 14 | Reflector spring                                    | 0700013          |

a signal group company

| Item | Description     | Catalogue number                      |
|------|-----------------|---------------------------------------|
| 15   | Door assembly   | 0700590                               |
| 16   | Door gasket     | 0700477-12                            |
| 17   | Lens            | See visors & lenses sheet for listing |
| 18   | Lens Gasket     | 0700286                               |
| 19   | Lens clip       | 0700014                               |
| 20   | Lens clip screw | 10A08-019D08                          |
| 21   | Visor           | See visors & lenses sheet for listing |
| 22   | Visor screw     | 10H26-013D12                          |