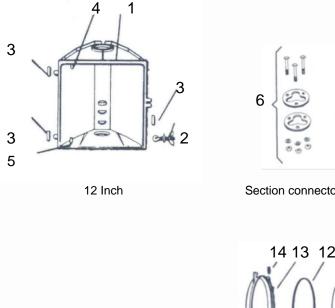

## Replacement parts for 12" Polycarbonate Pedestrian and Iane Control Signals

| em | Description                                         | Catalogue number |
|----|-----------------------------------------------------|------------------|
| 1  | Body"                                               | 0700431          |
| 2  | Eye bolt, wing nut, and washer assembly             | TL4119           |
| 3  | $3/16" \times 1"$ groove pin for eye bolt and door  | 0700478          |
| 4  | Groove pin, top                                     | 11C02-018D24     |
| 5  | Grove pin, bottom                                   | 11C02-018D12     |
| 6  | Bolt assembly for connecting sections               | 0700127          |
| 7  | Terminal block, 5 position                          | 20U30-005        |
| 8  | Spring Wire bale                                    | 0700012          |
| 9  | Receptacle and lead assembly black and white wires  | 0700620B         |
|    | Receptacle and lead assembly red and white wires    | 0700620R         |
|    | Receptacle and lead assembly yellow and white wires | 0700620Y         |
|    | Receptacle and lead assembly green and white wires  | 0700620G         |
| 10 | Receptacle gasket                                   | 013G51-1395      |
| 11 | Alzak aluminum reflector assembly                   | 070004           |
| 12 | Reflector gasket                                    | 013G51-1399      |
| 13 | Reflector retaining ring                            | 0700455          |
| 14 | Reflector spring                                    | 0700013          |

a signal group company

| Item | Description     | Catalogue number                      |
|------|-----------------|---------------------------------------|
| 15   | Door assembly   | 0700590                               |
| 16   | Door gasket     | 0700477-12                            |
| 17   | Lens            | See visors & lenses sheet for listing |
| 18   | Lens Gasket     | 0700286                               |
| 19   | Lens clip       | 0700014                               |
| 20   | Lens clip screw | 10A08-019D08                          |
| 21   | Visor           | See visors & lenses sheet for listing |
| 22   | Visor screw     | 10H26-013D12                          |