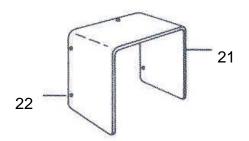

a signal group company

| Item | Description     | Catalogue number                      |
|------|-----------------|---------------------------------------|
| 15   | Door assembly   | 0700590                               |
| 16   | Door gasket     | 0700477-12                            |
| 17   | Lens            | See visors & lenses sheet for listing |
| 18   | Lens Gasket     | 0700286                               |
| 19   | Lens clip       | 0700014                               |
| 20   | Lens clip screw | 10A08-019D08                          |
| 21   | Visor           | See visors & lenses sheet for listing |
| 22   | Visor screw     | 10H26-013D12                          |