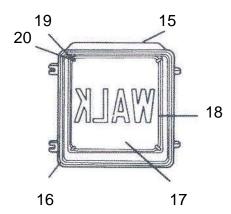

a signal group company

| Item | Description     | Catalogue number                      |
|------|-----------------|---------------------------------------|
| 15   | Door assembly   | 0700590                               |
| 16   | Door gasket     | 0700477-12                            |
| 17   | Lens            | See visors & lenses sheet for listing |
| 18   | Lens Gasket     | 0700286                               |
| 19   | Lens clip       | 0700014                               |
| 20   | Lens clip screw | 10A08-019D08                          |
| 21   | Visor           | See visors & lenses sheet for listing |
| 22   | Visor screw     | 10H26-013D12                          |