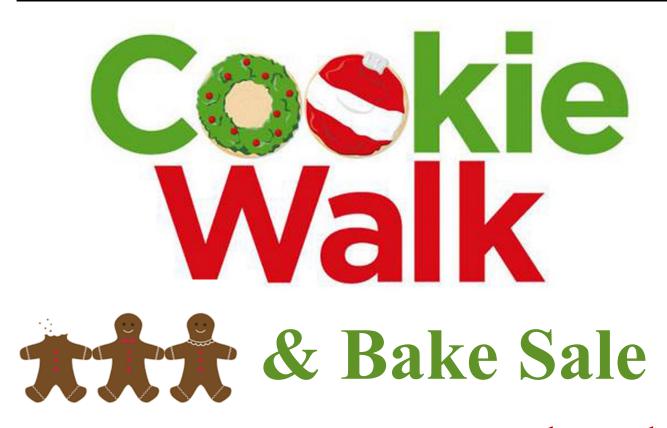

### **Upcoming Events**

12/2 PTO Meeting @ 2:30 pm

12/5 Report Cards Sent Home

12/9 Christmas Program @ 12:30 pm,

Cookie Walk & Bake Sale

12/10 Christmas Program @ 6:00 pm

Cookie Walk & Bake Sale

12/23—1/3/2020 NO SCHOOL

### Dates of Bake Sale: Dec. 8<sup>th</sup>- 10<sup>th</sup>

CLS parents: We are preparing for our annual bake sale and cookie walk. We need your help. A cookie walk is a fundraiser. Homemade cookies are chosen by the customer and sold by the pound.

We are in need of cookies for the cookie walk and other baked goods for the bake sale such as: fudge, breads, pies, scones, popcorn balls, cookie jar mixes, or covered pretzels.

All bake sale items need to be dropped off in the kitchen by Friday, December 6th This event will be successful because of all our bakers (you!), who spend the time to bake the goodies!

A sign up form for the cookie walk is attached to this newsletter and an email is going out from SignUp Genius. Please indicate what type of cookie and how many dozen you will be able to make. Any questions, please contact: Kara Goossens by emailing info@christlutheranschool.org or calling 715-723-3697.