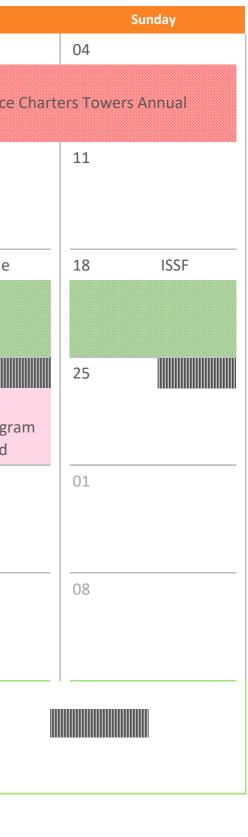

100 YEARS 1914 - 2014

| July                                                    | 202      |                                             | TOW                                                      | NSVILLE GUN CLU                          | B YEARLY SHO                 |
|---------------------------------------------------------|----------|---------------------------------------------|----------------------------------------------------------|------------------------------------------|------------------------------|
| Calendar Month                                          | Calendar | Year                                        |                                                          |                                          | 100                          |
| Monday                                                  | Tuesday  | Wednesday                                   | Thursday                                                 | Friday                                   | Saturday                     |
| 29                                                      | 30       | 01<br>Practice                              | 02                                                       | 03                                       | 04 Show                      |
| 06 Weekend                                              | 07       | 08<br>Practice                              | 09                                                       | 10                                       | 11<br>Practice               |
| 13                                                      | 14       | 15<br>Practice                              | 16                                                       | 17<br>Working<br>Bee Practice<br>Morning | 18<br>TGC See<br>ANNUAL Card |
| 20                                                      | 21       | 22<br>Practice                              | 23                                                       | 24                                       | 25<br>No Practi              |
| 27                                                      | 28       | 29<br>Practice                              | 30                                                       | 31                                       | 01                           |
| 03                                                      | 04       | 05                                          | 06                                                       | 07                                       | 08                           |
| Legend                                                  | I        | I                                           | I                                                        | _ I                                      | .                            |
| No Practice<br>DTL/ Skeet Practice<br>TGC Monthly Shoot | 5 Stand  | orking Bee<br>d Comp/ DTL &<br>eet Practice | Practcie including DTL<br>Skeet and Sporting<br>Practice | , State ISS                              | F- Brisbane                  |