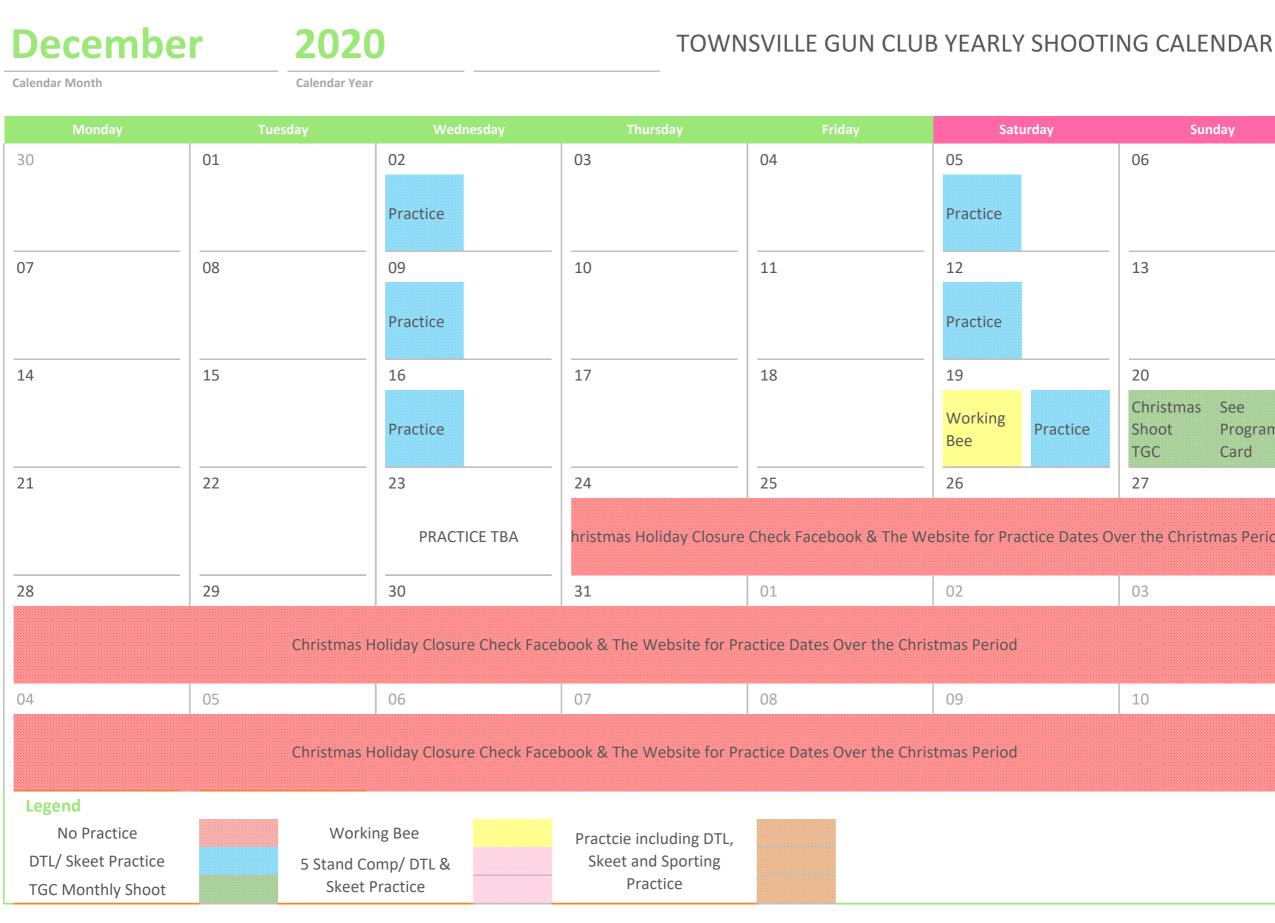

|          | Sunday                    |
|----------|---------------------------|
|          | 06                        |
|          |                           |
|          |                           |
|          | 13                        |
|          |                           |
|          |                           |
|          | 20                        |
|          | Christmas See             |
| ctice    | Shoot Program             |
|          | TGC Card                  |
|          | 27                        |
|          |                           |
| Dates UV | er the Christmas Periodil |
|          | 03                        |
|          | 05                        |
|          |                           |
|          |                           |
|          | 10                        |
|          |                           |
|          |                           |
|          |                           |
|          |                           |
|          |                           |
|          |                           |
|          |                           |