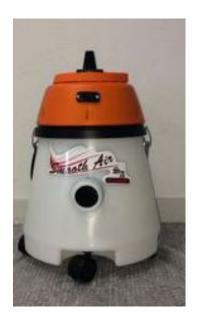

#### Smooth Air BAMBINO 102i

- \* 2hp bypass motor
- \* 5.7" fans
- \* 4.3 gallon tank
- \* 50' cord
- \* wet or dry application