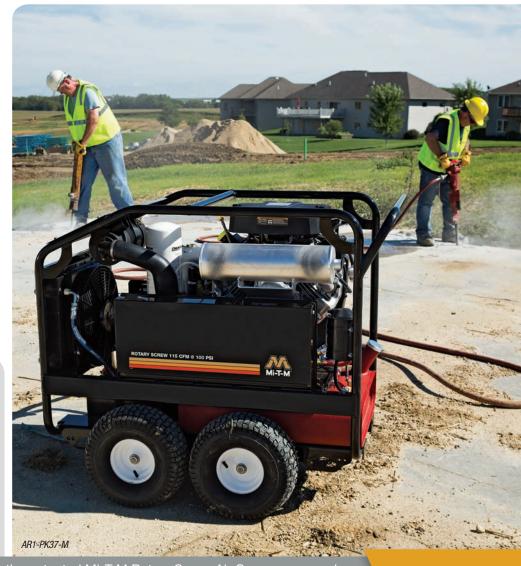

# **Rotary Screw**

# Single Stage - Gasoline

#### **Limited Warranties:**

- 3 year standard when RotorLub™ oil, filters and parts are used at the prescribed intervals
- 3 year Kohler engine

Powered by industry proven components, the patented Mi-T-M Rotary Screw Air Compressor works great in a wide variety of applications. This compact machine produces 115 CFM at 100 PSI, and the 10½-gallon fuel tank gives you the extended run time needed on many jobsites.

| MODEL NUMBER | CFM @ PSI | DISPLACEMENT/ENGINE     | COMPRESSOR                 | ENGINE IDLE CONTROL | DIMENSIONS (LxWxH) | SHIP WT. | NET WT. |
|--------------|-----------|-------------------------|----------------------------|---------------------|--------------------|----------|---------|
| AR1-PK37-M   | 115 @ 100 | 999cc Kohler CH1000 OHV | Single stage, rotary screw | Pneumatic           | 50.75x30.5x43.5in. | 770 lb.  | 698 lb. |