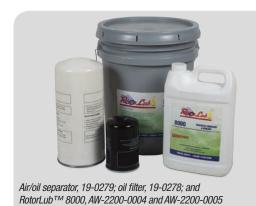

## **Accessories & Options:**

| PART NUMBER  | DESCRIPTION              | FITS MODEL |
|--------------|--------------------------|------------|
| 19-0278      | Oil filter               | AR1-PK37-M |
| 19-0279      | Air/oil separator        | AR1-PK37-M |
| AW-2200-0001 | Wye ball valve assembly  | AR1-PK37-M |
| AW-2200-0002 | Water separator assembly | AR1-PK37-M |

| PART NUMBER  | DESCRIPTION                              | FITS MODEL |
|--------------|------------------------------------------|------------|
| AW-2200-0003 | Pressure regulator assembly              | AR1-PK37-M |
| AW-2200-0004 | Champion RotorLub™ 8000, 5-gallon pail   | AR1-PK37-M |
| AW-2200-0005 | Champion RotorLub™ 8000, 1-gallon bottle | AR1-PK37-M |
| AX-0076      | Skid feet                                | AR1-PK37-M |