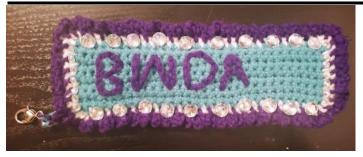

## PERSONALIZED DANCE BAG TAGS AND ZIPPER PULLS

\$15 Dance Bag Tags Choose either Dancer's Name or "BWDA"

\$20 Zipper Pulls

Contact
Sadiestouch@gmail.com
to order