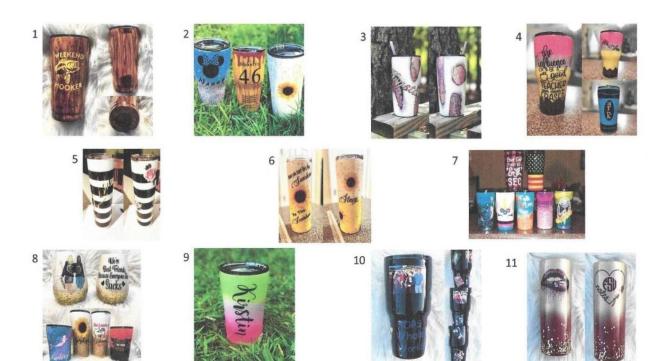

- 1. 20 oz woodgrain
- 2. 30 oz ombre with chunky glitter,30 oz woodgrain, 20 oz solid color with chunky glitter
- 3. 20 oz Geode
- 4. 30 oz pencil glitter, 20 oz crayon
- 5. 30 oz skinny glitter stripes
- 6. 20 oz skinny ombre with chunky glitter
- 7. All 20 oz-plaid fabric

flag paint ombre with chunky glitter glitter custom design ombre with chunky glitter ombre with chunky glitter custom glitter design

- Wine tumbler- ombre with chunky glitter
   10oz lowball with chunky glitter
   20 oz ombre with chunky glitter
   20 oz ombre with chunky glitter
   10 oz lowball paint ombre
- 9. 20 oz triple ombre
- 10. 30 oz solid paint with photos
- 11. 20 oz skinny ombre with chunky glitter