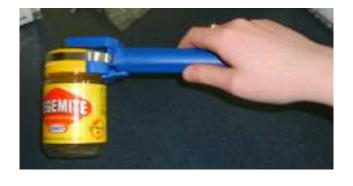

**STRONGBOY JAR OPENER -** makes undoing jars of any size a breeze.

**JAR OPENER** Dycem- fits large jars down to small bottles. Improves grip, makes opening jars a breeze.

UNDER SHELF FIXED JAR AND BOTTLE OPENER An excellent product.