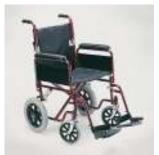

#### WHEEL CHAIRS

A range of chairs from budget to top of the range light weight fully optioned chairs.

**STANDARD WHEELCHAIR-** a budget wheelchair with the features of a more expensive chair.

**LIGHT WEIGHT WHEELCHAIR -** an aluminium smooth operating lightweight chair.