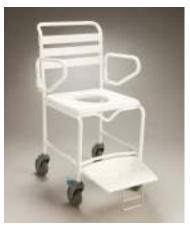

### BATHROOM

WHEELED SHOWER/COMMODE - budget design.

WHEELED SHOWER/COMMODE DELUXE - padded seat and foot rest.

**OVER TOILET AID** -adjustable height. Makes getting on and off the toilet safer and easier by raising the toilet seat and having rails.

**FOLDING OVERTOILET AID** - adjustable and folds for ease of storage.

**SHOWER CHAIR** - height adjustable, corrosion resistant for comfortable safe showering.

**SHOWER STOOL** - height adjustable, available in various sizes.