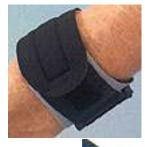

## **TENNIS ELBOW**

**TENNIS/GOLFERS ELBOW BRACE** - Used to decrease mechanical stress of either wrist flexors or extensors on elbow joint

**TENNIS/GOLFERS ELBOW BRACE** - Victor forearm -has additional design feature to unload muscles around elbow.