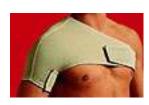

#### SHOULDER

THERMAL SHOULDER BRACE - a great brace for pain management of chronicly painful shoulders and minor sport injuries