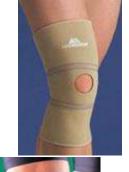

### 

**NEOPRENE KNEE BRACE**- ideal for mildmoderate arthritis or minor knee injuries

PATELLA TENDON STRAP - for patella tendonitis

PATELLA STABILISING BRACE- an inexpensive good quality brace for management of patello-femoral pain in both the older and younger population