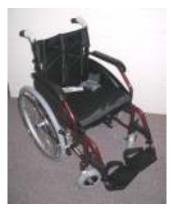

**LIGHT WEIGHT TRANSIT CHAIR -** a top quality chair, easy to push and fold.

**SHOPPER CHAIR -** extreme lightweight, budget chair, ideal for tight places and hard surfaces.