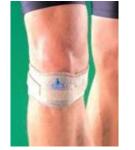

### 

**NEOPRENE KNEE BRACE**- ideal for mildmoderate arthritis or minor knee injuries

PATELLA TENDON STRAP - for patella tendonitis

PATELLA STABILISING BRACE- an inexpensive good quality brace for management of patello-femoral pain in both the older and younger population