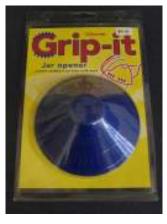

**STRONGBOY JAR OPENER -** makes undoing jars of any size a breeze.

**JAR OPENER** Dycem- fits large jars down to small bottles. Improves grip, makes opening jars a breeze.

UNDER SHELF FIXED JAR AND BOTTLE OPENER An excellent product.