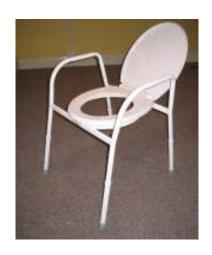

MONKEY BAR - used to assist in sitting up and getting in and out of bed.

BED RAIL- secures under bed and makes sleeping safer as well as provides pulling point.

**COMMODE CHAIR-** available in various models and price ranges.