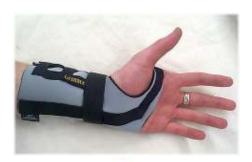

#### WRIST

WRIST BRACE- an effective, comfortable brace aluminium supporting stays for immobilising wrists following wrist injuries. Can be used to manage sprains, some greenstick fractures and following on from cast immobilisation.

**NEOPRENE WRIST BRACE** - A good quality flexible wrist brace for managing minor wrist injuries or for pain relief for arthritic wrists

**ARTHRITIS RELIEF GLOVE -** thermal support for arthritic hands and wrists. Controls pain and inflammation