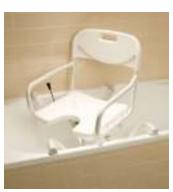

BATH BOARD- clamps to bath.

**SWIVEL BATH SEAT** - makes showering over bath safe and easy.

**RAISED TOILET SEAT** - includes easy to use brackets to secure to toilet seat.