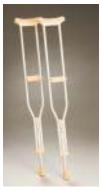

# CRUTCHES AND WALKING STICKS

**ALUMINIUM CRUTCH - adjustable** 

**CANADIAN CRUTCH** - adjustable

**WALKING STICK -A** - swan neck handle aluminium adjustable

**WALKING STICK - B** - folding adjustable

**WALKING STICK - C** - Coopers heavy duty adjustable aluminium