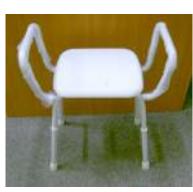

### BATHROOM

WHEELED SHOWER/COMMODE - budget design.

WHEELED SHOWER/COMMODE DELUXE - padded seat and foot rest.

**OVER TOILET AID** -adjustable height. Makes getting on and off the toilet safer and easier by raising the toilet seat and having rails.