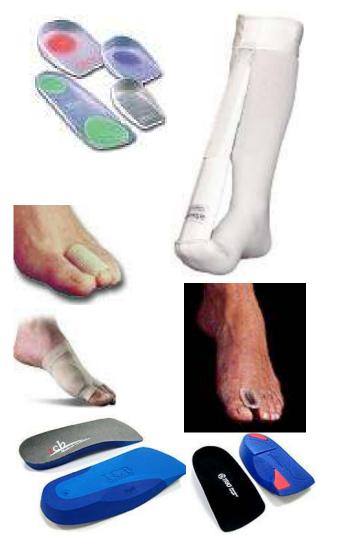

#### **FOOT PAIN**

#### (Achilles Tendonitis/ Plantar fasciitis)

HEAL CUP- SILICONE GEL, for aiding shock absorption on heal strike and relieving pain and inflammation associated with achilles tendonitis and plantar-fasciitis

PLANTAR-FASCIA SOCK- worn to bed at night to stretch plantar-fascia and treat plantar-fasciitis

**TOE SLEEVE-** protective silicone lined toe sleeve to treat toe rub

**BUNION PAD -** silicone pad to protect painful bunions

**HALLUX STRAIGHTENER-** for hallux valgus, splints big toe straight using silicone insert between 1st and 2nd toes.

AFFORDABLE PROFESSIONALLY
FITTED ORTHOTICS - large range of orthotics including heat moulded orthotics in various densities and profiles. Also large range of premoulded orthotics in various densities and arch heights. All orthotics can be customised with metartarsal raises and various wedging to optimise biomechanical alignement.