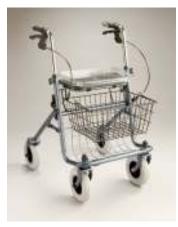

#### **MOBILITY AIDS**

**A 4 WHEEL WALKER** - **push down brake**, durable lightweight aluminium frame ideal for lighter users where balance is the main concern.

**B** 4 WHEEL WALKER - loop lever brakes, bigger wheels, light aluminium, better for outdoors use and where more weight needs to be put through frame.

**E** 4 WHEEL WALKER - handbrakes, pneumatic tyres, ideal for outdoor and indoor use and for the bigger client.

Α

В

C

E