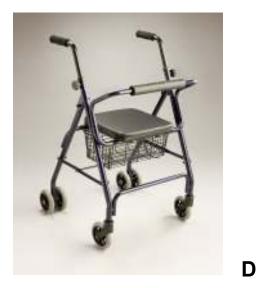

#### **MOBILITY AIDS**

**A 4 WHEEL WALKER** - **push down brake**, durable lightweight aluminium frame ideal for lighter users where balance is the main concern.

**B** 4 WHEEL WALKER - loop lever brakes, bigger wheels, light aluminium, better for outdoors use and where more weight needs to be put through frame.

**C** 3 WHEEL WALKER - handbrake, pneumatic tyres, very manoeuvrable and stable, excellent for outdoor use.

**D** FOLDING PICK-UP FRAME- an economical frame ideal for some users (front wheel available and glides for rear).

**E** 4 WHEEL WALKER - handbrakes, pneumatic tyres, ideal for outdoor and indoor use and for the bigger client.

Α

В

C

E