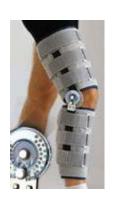

## HIRD

ROM BRACE HIRE- initial care for serious knee injuries. \$20 up to1 week hire \$8 every week after first week.

WHEEL CHAIR HIRE - daily or weekly hire starting at \$25/day or \$50/week. After initial week charged at \$10 week after that.