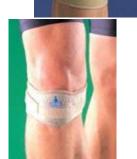

### 

**NEOPRENE KNEE BRACE**- ideal for mildmoderate arthritis or minor knee injuries

PATELLA TENDON STRAP - for patella tendonitis

PATELLA STABILISING BRACE- an inexpensive good quality brace for management of patello-femoral pain in both the older and younger population