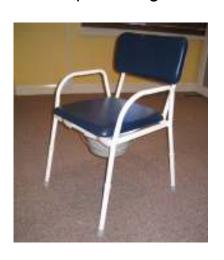

MONKEY BAR - used to assist in sitting up and getting in and out of bed.

BED RAIL- secures under bed and makes sleeping safer as well as provides pulling point.

**COMMODE CHAIR-** available in various models and price ranges.