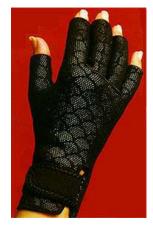

**NEOPRENE WRIST BRACE** - A good quality flexible wrist brace for managing minor wrist injuries or for pain relief for arthritic wrists

**ARTHRITIS RELIEF GLOVE -** thermal support for arthritic hands and wrists. Controls pain and inflammation