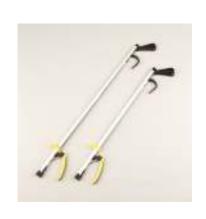

# CRUTCHES AND WALKING STICKS

**ALUMINIUM CRUTCH - adjustable** 

**CANADIAN CRUTCH** - adjustable

**WALKING STICK -A** - swan neck handle aluminium adjustable

**WALKING STICK - B** - folding adjustable

**WALKING STICK - C** - Coopers heavy duty adjustable aluminium