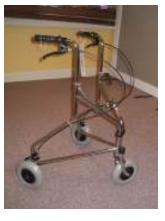

**C** 3 WHEEL WALKER - handbrake, pneumatic tyres, very manoeuvrable and stable, excellent for outdoor use.

**D** FOLDING PICK-UP FRAME- an economical frame ideal for some users (front wheel available and glides for rear).