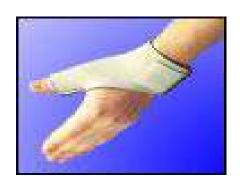

## THUMB INJURIES/ARTHRITIS

**NEOPRENE THUMB BRACE -** Victor A good quality brace for assisting in pain management for arthritic thumbs and for minor sports injuries involving the thumb.

## NEOPRENE THUMB BRACE WITH MOULDABLE THERMOPLASTIC

INSERT - Thumboform
An excellent brace for managing significant ligament injuries around the thumb, or for moderate to severe arthritis. Needs to be professionally moulded.