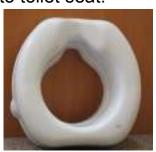

### BATHROOM

WHEELED SHOWER/COMMODE - budget design.

WHEELED SHOWER/COMMODE DELUXE - padded seat and foot rest.

**OVER TOILET AID** -adjustable height. Makes getting on and off the toilet safer and easier by raising the toilet seat and having rails.