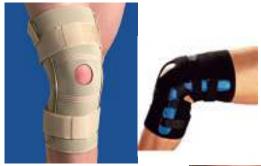

### 

**NEOPRENE KNEE BRACE**- ideal for mildmoderate arthritis or minor knee injuries

PATELLA TENDON STRAP - for patella tendonitis

PATELLA STABILISING BRACE- an inexpensive good quality brace for management of patello-femoral pain in both the older and younger population

**DELUXE PATELLA STABILISING BRACE -**Rehband 7158 pat stab - a premium quality brace superior in comfort and performance for long term use. Brace allows greater control of patella position.