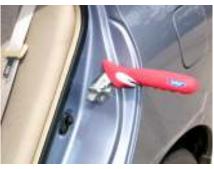

**EASY REACHER** - ideal for those who find bending to pick things off the floor difficult.

**HANDY BAR** - support handle to assist in getting in and out of cars.

**SOCK/STOCKING AID** - assist in putting on socks and stockings for those finding reaching down difficult.