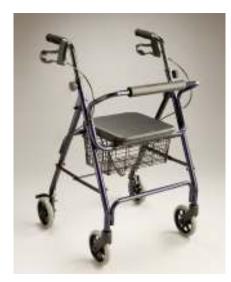

#### **MOBILITY AIDS**

**A 4 WHEEL WALKER** - **push down brake**, durable lightweight aluminium frame ideal for lighter users where balance is the main concern.

**B** 4 WHEEL WALKER - loop lever brakes, bigger wheels, light aluminium, better for outdoors use and where more weight needs to be put through frame.

**C** 3 WHEEL WALKER - handbrake, pneumatic tyres, very manoeuvrable and stable, excellent for outdoor use.

**D** FOLDING PICK-UP FRAME- an economical frame ideal for some users (front wheel available and glides for rear).

**E** 4 WHEEL WALKER - handbrakes, pneumatic tyres, ideal for outdoor and indoor use and for the bigger client.

Α

В

C

E