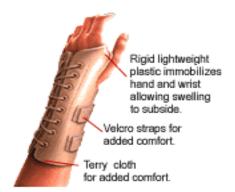

#### WRIST

WRIST BRACE- an effective, comfortable brace aluminium supporting stays for immobilising wrists following wrist injuries. Can be used to manage sprains, some greenstick fractures and following on from cast immobilisation.