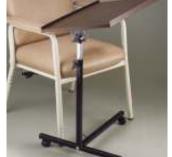

## INDEPENDENT LIVING AIDS

**TRAYMOBILE** - height adjustable, deep trays for stability of contents over rough surfaces. Ideal for carrying meals for older person.

**OVER CHAIR/BED TABLE-** adjustable height