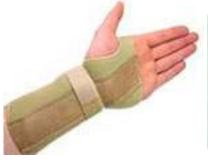

**NEOPRENE WRIST BRACE** - A good quality flexible wrist brace for managing minor wrist injuries or for pain relief for arthritic wrists

**ARTHRITIS RELIEF GLOVE -** thermal support for arthritic hands and wrists. Controls pain and inflammation