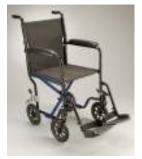

**LIGHT WEIGHT TRANSIT CHAIR -** a top quality chair, easy to push and fold.

**SHOPPER CHAIR -** extreme lightweight, budget chair, ideal for tight places and hard surfaces.