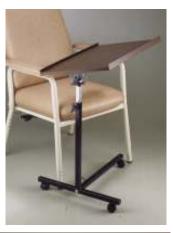

## INDEPENDENT LIVING AIDS

**TRAYMOBILE** - height adjustable, deep trays for stability of contents over rough surfaces. Ideal for carrying meals for older person.

**OVER CHAIR/BED TABLE-** adjustable height