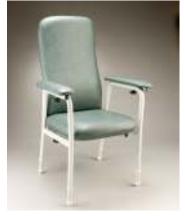

**ADJUSTABLE HEIGHT CHAIRS** comfortable, supportive, covered in deluxe vinyl. Ideal for patients after hip surgery or for older persons finding getting out of chairs difficult.

**COBRA BED STICK-** secured under mattress. Assists in getting into and out of bed.