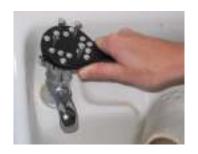

**TAP MATE** - Ingenius universal tap turner, can be used on any tap. Portable, does not require permanent fixing.

**ELASTIC SHOE LACES-** leave shoes tied and slip feet in and out of shoes without the need to do and undo laces.