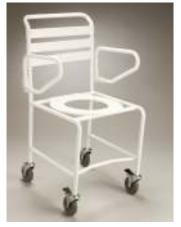

### BATHROOM

WHEELED SHOWER/COMMODE - budget design.

WHEELED SHOWER/COMMODE DELUXE - padded seat and foot rest.

**OVER TOILET AID** -adjustable height. Makes getting on and off the toilet safer and easier by raising the toilet seat and having rails.