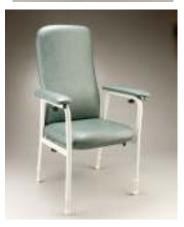

**ADJUSTABLE HEIGHT CHAIRS** comfortable, supportive, covered in deluxe vinyl. Ideal for patients after hip surgery or for older persons finding getting out of chairs difficult.

**COBRA BED STICK-** secured under mattress. Assists in getting into and out of bed.