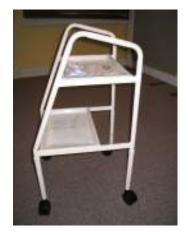

## INDEPENDENT LIVING AIDS

**TRAYMOBILE** - height adjustable, deep trays for stability of contents over rough surfaces. Ideal for carrying meals for older person.

**OVER CHAIR/BED TABLE-** adjustable height