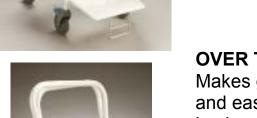

### BATHROOM

WHEELED SHOWER/COMMODE - budget design.

WHEELED SHOWER/COMMODE DELUXE - padded seat and foot rest.

**OVER TOILET AID** -adjustable height. Makes getting on and off the toilet safer and easier by raising the toilet seat and having rails.