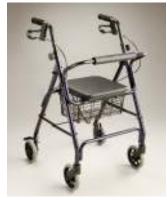

#### **MOBILITY AIDS**

**A 4 WHEEL WALKER** - **push down brake**, durable lightweight aluminium frame ideal for lighter users where balance is the main concern.

**B** 4 WHEEL WALKER - loop lever brakes, bigger wheels, light aluminium, better for outdoors use and where more weight needs to be put through frame.

**C** 3 WHEEL WALKER - handbrake, pneumatic tyres, very manoeuvrable and stable, excellent for outdoor use.

**D** FOLDING PICK-UP FRAME- an economical frame ideal for some users (front wheel available and glides for rear).

**E** 4 WHEEL WALKER - handbrakes, pneumatic tyres, ideal for outdoor and indoor use and for the bigger client.

Α

В

C

E