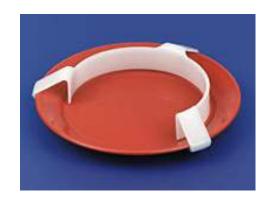

**INSULATED DRINKING MUG** - with optional spout. Minimises risk of burns from drinking hot drinks.

**PLATE SURROUND -** prevents food from slipping off plate.