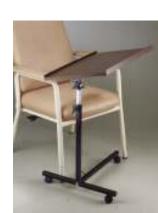

**WALKING FRAME HIRE -**\$20 up to 1 week hire \$8 every week after first week.

**ADJUSTABLE HIGH CHAIR HIRE-** used after hip and knee replacement surgery. \$50 for 6 weeks.

SHOWER CHAIR, SHOWER STOOL, **OVERTOILET AID, OVER BED TABLE.** 

## INDEPENDENT LIVING AIDS

**TRAYMOBILE** - height adjustable, deep trays for stability of contents over rough surfaces. Ideal for carrying meals for older person.

**OVER CHAIR/BED TABLE-** adjustable height