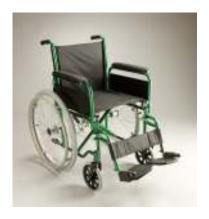

#### WHEEL CHAIRS

A range of chairs from budget to top of the range light weight fully optioned chairs.

**STANDARD WHEELCHAIR-** a budget wheelchair with the features of a more expensive chair.

**LIGHT WEIGHT WHEELCHAIR -** an aluminium smooth operating lightweight chair.

**LIGHT WEIGHT TRANSIT CHAIR -** a top quality chair, easy to push and fold.

**SHOPPER CHAIR -** extreme lightweight, budget chair, ideal for tight places and hard surfaces.