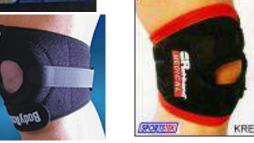

### 

**NEOPRENE KNEE BRACE**- ideal for mildmoderate arthritis or minor knee injuries

PATELLA TENDON STRAP - for patella tendonitis

PATELLA STABILISING BRACE- an inexpensive good quality brace for management of patello-femoral pain in both the older and younger population

**DELUXE PATELLA STABILISING BRACE -**Rehband 7158 pat stab - a premium quality brace superior in comfort and performance for long term use. Brace allows greater control of patella position.