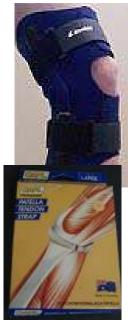

### 

**NEOPRENE KNEE BRACE**- ideal for mildmoderate arthritis or minor knee injuries

PATELLA TENDON STRAP - for patella tendonitis

PATELLA STABILISING BRACE- an inexpensive good quality brace for management of patello-femoral pain in both the older and younger population

**DELUXE PATELLA STABILISING BRACE -**Rehband 7158 pat stab - a premium quality brace superior in comfort and performance for long term use. Brace allows greater control of patella position.