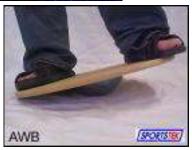

WOBBLE BOARD (sportstek)recommended by physiotherapists world
wide for ankle strengthening and
proprioceptive retraining following ankle
sprains and fractures

**VOLTAREN** ant-inflammatory cream to assist in controlling pain and swelling after injury