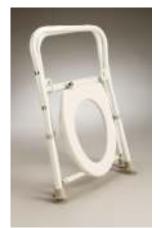

### BATHROOM

WHEELED SHOWER/COMMODE - budget design.

WHEELED SHOWER/COMMODE DELUXE - padded seat and foot rest.

**OVER TOILET AID** -adjustable height. Makes getting on and off the toilet safer and easier by raising the toilet seat and having rails.

**FOLDING OVERTOILET AID** - adjustable and folds for ease of storage.

**SHOWER CHAIR** - height adjustable, corrosion resistant for comfortable safe showering.

**SHOWER STOOL** - height adjustable, available in various sizes.