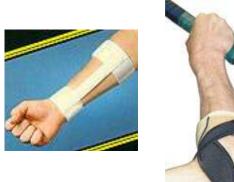

#### WRIST

WRIST BRACE- an effective, comfortable brace aluminium supporting stays for immobilising wrists following wrist injuries. Can be used to manage sprains, some greenstick fractures and following on from cast immobilisation.