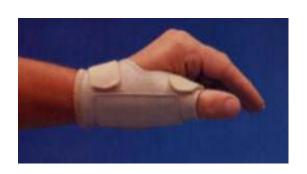

## THUMB INJURIES/ARTHRITIS

**NEOPRENE THUMB BRACE -** Victor A good quality brace for assisting in pain management for arthritic thumbs and for minor sports injuries involving the thumb.

## NEOPRENE THUMB BRACE WITH MOULDABLE THERMOPLASTIC

INSERT - Thumboform
An excellent brace for managing significant ligament injuries around the thumb, or for moderate to severe arthritis. Needs to be professionally moulded.