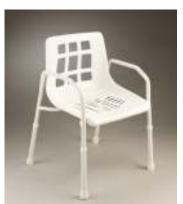

**FOLDING OVERTOILET AID** - adjustable and folds for ease of storage.

**SHOWER CHAIR** - height adjustable, corrosion resistant for comfortable safe showering.

**SHOWER STOOL** - height adjustable, available in various sizes.