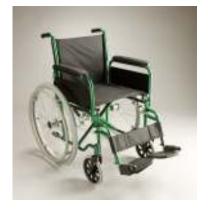

#### WHEEL CHAIRS

A range of chairs from budget to top of the range light weight fully optioned chairs.

**STANDARD WHEELCHAIR-** a budget wheelchair with the features of a more expensive chair.

**LIGHT WEIGHT WHEELCHAIR -** an aluminium smooth operating lightweight chair.