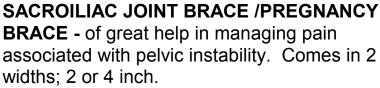

**PRESSURE STOCKINGS** - a wide range of prescription stockings can be ordered for venous insufficiency.

HIP PROTECTOR KITS - Clinically proven to reduce the chance of hip fractures in those at risk of falling. Kit includes 3 pairs of undergarments, 1 pair of hip shields and information on exercise, diet, medications and home modifications to reduce the risk of falling. Kits produced by Research Unit at Royal Adelaide Hospital.