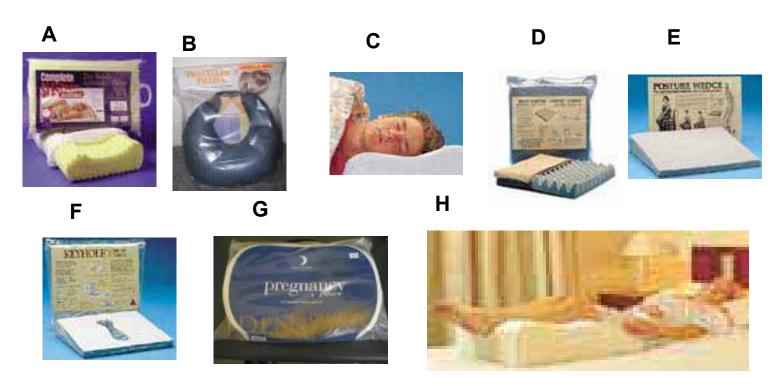

## PILLOWS AND CUSHIONS

A Complete Sleeper - fully adjustable contour pillow, adjusts in firmness/softness as well as depth, cradles neck for a perfect nights sleep. A must for neck pain sufferers. Available in memory foam or standard foam.

B Traveller Pillow - supports neck during seated travel.

**C** Tranquillow Pillow- economical high quality contour pillow. Available in children's size.

**D** Pressure Cushion - ideal to relieve pressure for people sitting for extended periods.

**E** Posture Wedge - available in different widths. Assists in managing back PAIN by improving posture.

**F** Keyhole Cushion - excellent pillow for relieving pressure around coccyx and tailbone, as well as improving posture.

**G** Pregnancy Pillow - Fits underneath pregnant tummy to cradle baby, or between legs when laying on side. Helps expectant mothers get a good nights sleep.

**H** Leg Elevator Pillow - Improves circulation when sleeping and aids controlling swelling in legs and ankles.