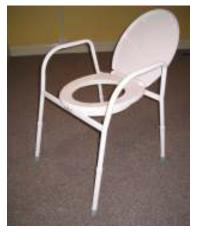

MONKEY BAR - used to assist in sitting up and getting in and out of bed.

BED RAIL- secures under bed and makes sleeping safer as well as provides pulling point.

**COMMODE CHAIR-** available in various models and price ranges.