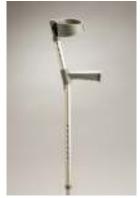

# CRUTCHES AND WALKING STICKS

**ALUMINIUM CRUTCH - adjustable** 

**CANADIAN CRUTCH** - adjustable

**WALKING STICK -A** - swan neck handle aluminium adjustable

**WALKING STICK - B** - folding adjustable

**WALKING STICK - C** - Coopers heavy duty adjustable aluminium