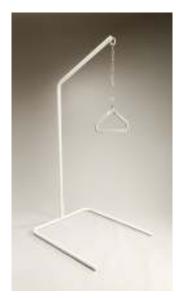

MONKEY BAR - used to assist in sitting up and getting in and out of bed.

BED RAIL- secures under bed and makes sleeping safer as well as provides pulling point.

**COMMODE CHAIR-** available in various models and price ranges.