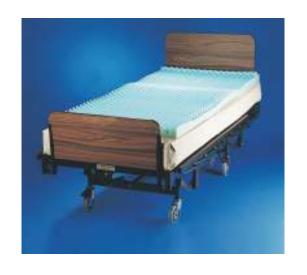

#### **MISCELLANEOUS**

**EGG SHELL MATTRESS OVERLAY**-available in single, double or queen. Ideal for pressure care and comfort in bed.

**PRESSURE CUSHIONS-** available in many styles from budget to top of the range gel, water, air cushions.