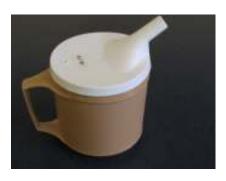

**INSULATED DRINKING MUG** - with optional spout. Minimises risk of burns from drinking hot drinks.

**PLATE SURROUND -** prevents food from slipping off plate.