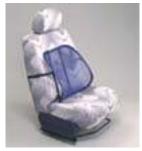

#### **BACK AND NECK**

FLO-BACK - a high quality mesh lumbar support

POSTURE SUPPORT BRACE- New Horizons. An excellent aid in maintaining good posture and reducing shoulder, back and neck pain associated with poor posture.