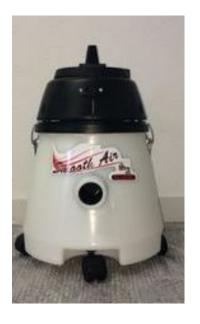

### Smooth Air BAMBINO 100i

- \* 1.5hp bypass motor
- \* 5.7" fans
- \* 4.3 gallon tank
- \* 35' cord
- \* wet or dry application

\$895.00