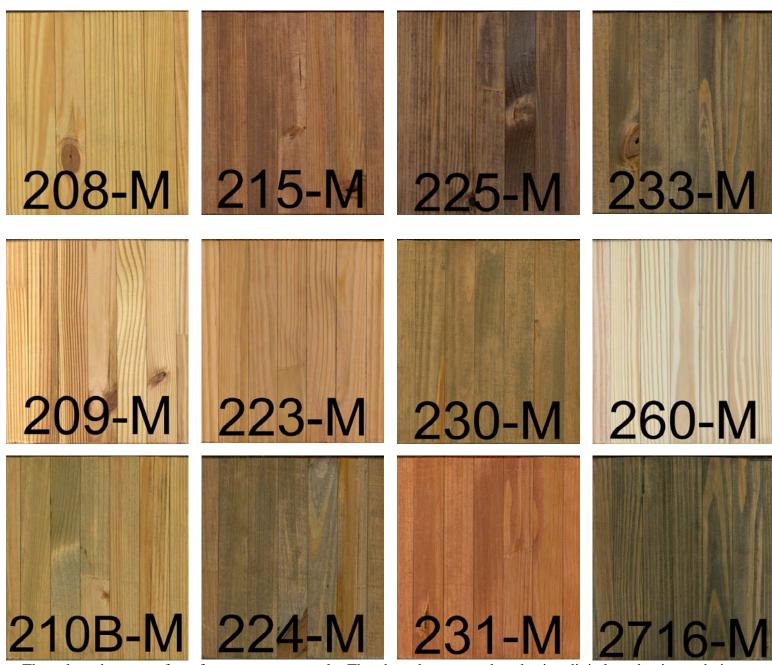

## **Glulam and SWS T&G Decking Stain Selection Chart**

Standard one coat semi-transparent oil based wood stain options shown below. Samples are on smooth surfaced glued-laminated southern yellow pine.

Contact Structural Wood Systems for inquiries on custom finish options.

Minor blemishes and field touch-up should be anticipated on factory finishes. Field finishing is recommended due to marring during transportation and erection.

The colors shown are for reference purposes only. They have been reproduced using digital production techniques. These samples are from actual production, but color variation can occur due to light, age, and different textures of wood. Request an actual sample of color selection for final color approval.