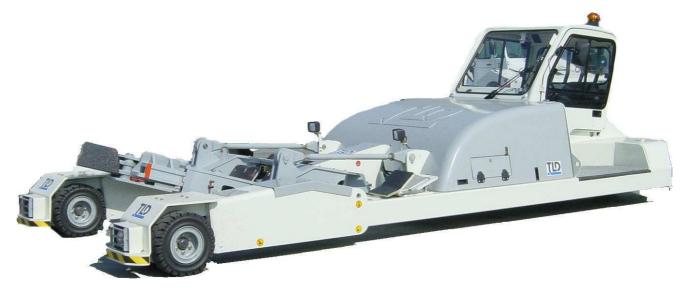

### **DESCRIPTION**

The TPX-100-E is an electric towbarless tractor designed for push back of most commuters, and single aisle aircrafts up to 100 tons, from SAAB 2000 to BOEING B757 (100 tons maxi). \*

Provided with a comfortable ergonomic cabin, the TPX-100-E offers a high level of maneuverability combined with an excellent visibility. Thank to its heavy-duty design the TPX-100 E is a very reliable tractor.