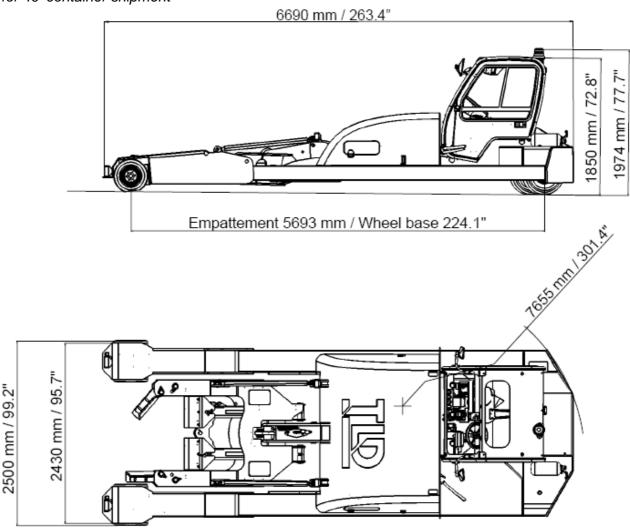

## **DIMENSIONS AND WEIGHT:**

Gross weight 7,850 kg (17,300 lbs)

Length 6 690 mm (263.4")

Overall width 2 500 mm (98.4") (\*)

Height 1 850 mm (72.8")

Turning radius 7 655 mm (301,4") \* With external front wheels removed: 2 430 mm

(95.7"), for 40' container shipment