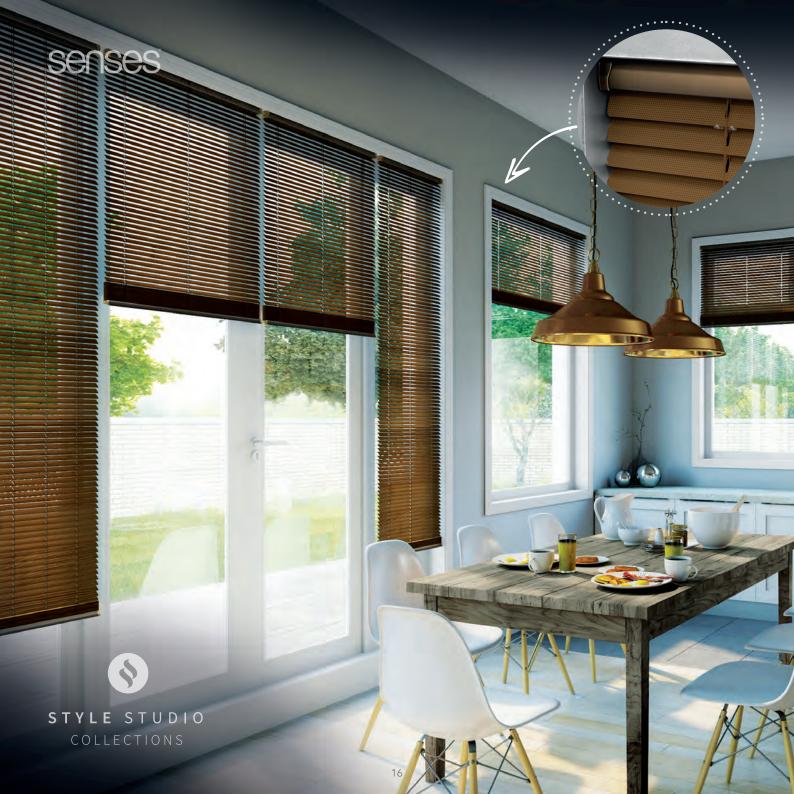

### Perfect for every room.

A Senses Blind is the perfect window dressing for any room in your home.

Combine the Senses system with our fabrics or slats from the Style Studio Collections. The collections encapsulate a boastful array of contemporary colours and designs in a wide range of plains, textures and patterns, as well as blackout and fire retardant products.