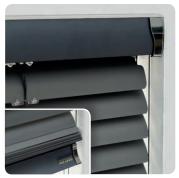

### Beautiful headrail

For a luxury finish

### Stylish accessories

Choice of coloured rail and endcaps to complement your blind

### Hawless finishes

Complete your blind with our choice of metallic rails

White

Cream

Silver

Black **Bronze** 

**Gunmetal Grey** 

Complementary endcap colours are also available in: White, Cream, Chrome, Brushed Bronze, Black Chrome & Brushed Silver