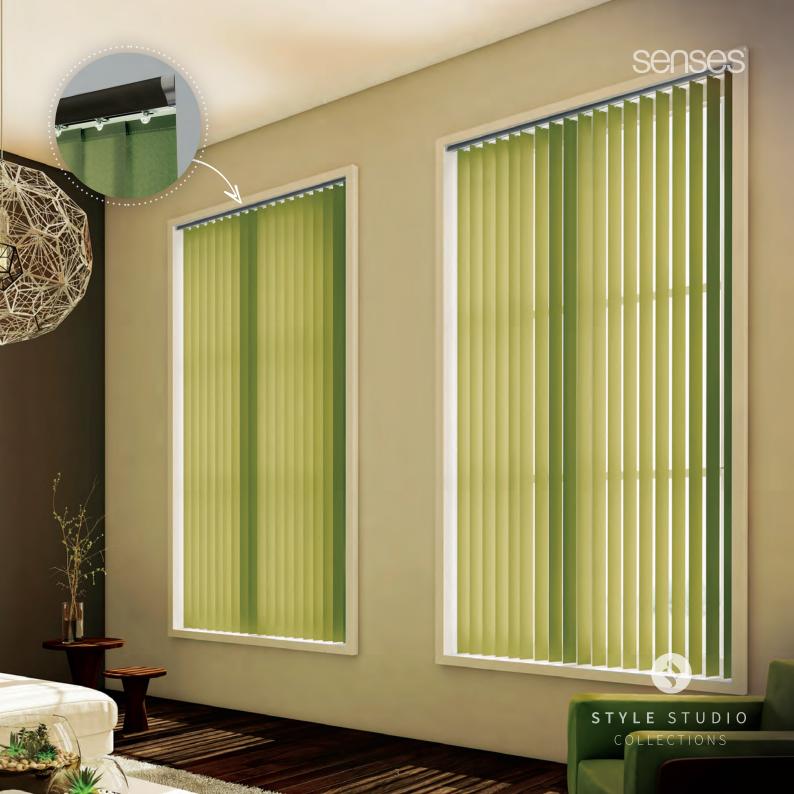

### Find your match.

Senses is available in Vertical, Roller, Mirage, Pleated, Hive or Venetian Blinds.

Simply choose the product to best suit your room and light control requirements.

Complete your look with one of our striking finishes and co-ordinate your blind with our contemporary endcap colours.

### Perfect for every room.

A Senses Blind is the perfect window dressing for any room in your home.

Combine the Senses system with our fabrics or slats from the Style Studio Collections. The collections encapsulate a boastful array of contemporary colours and designs in a wide range of plains, textures and patterns, as well as blackout and fire retardant products.

### Available in:

Vertical