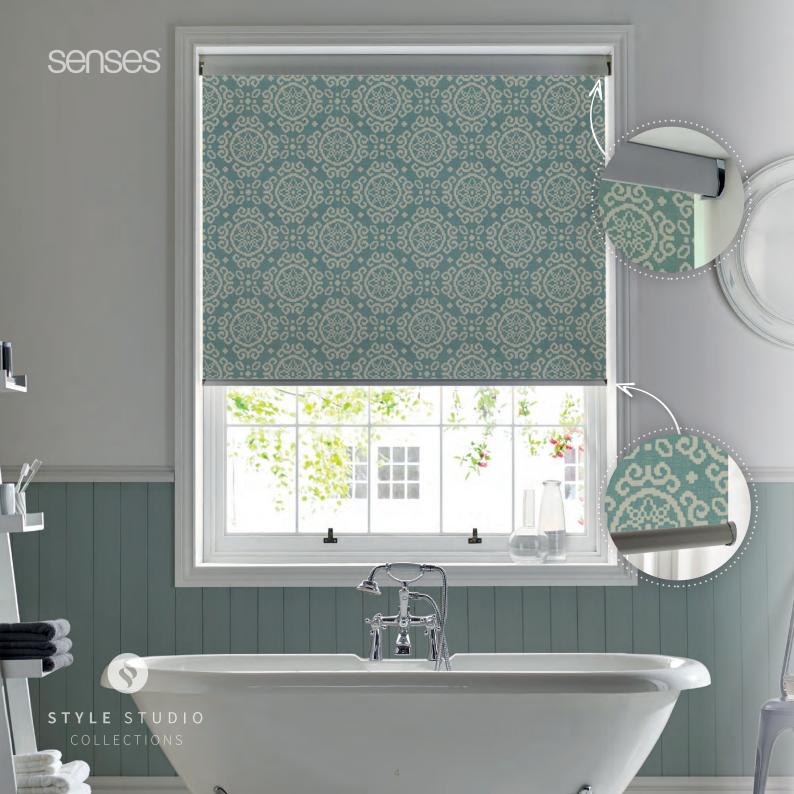

### Find your match.

Senses is available in Vertical, Roller, Mirage, Pleated, Hive or Venetian Blinds.

Simply choose the product to best suit your room and light control requirements.

Complete your look with one of our striking finishes and co-ordinate your blind with our contemporary endcap colours.

### Perfect for every room.

A Senses Blind is the perfect window dressing for any room in your home.

Combine the Senses system with our fabrics or slats from the Style Studio Collections. The collections encapsulate a boastful array of contemporary colours and designs in a wide range of plains, textures and patterns, as well as blackout and fire retardant products.

### Available in:

Roller

Mirage