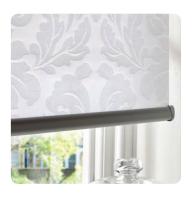

Vertical Roller Mirage

### Find your match.

Senses is available in Vertical, Roller, Mirage, Pleated, Hive or Venetian Blinds.

Simply choose the product to best suit your room and light control requirements.

Complete your look with one of our striking finishes and co-ordinate your blind with our contemporary endcap colours.