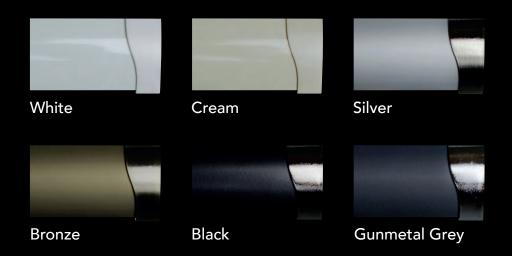

### Hawless finishes

Complete your blind with our choice of metallic rails

White

Cream

Silver

Black **Bronze** 

**Gunmetal Grey** 

Complementary endcap colours are also available in: White, Cream, Chrome, Brushed Bronze, Black Chrome & Brushed Silver