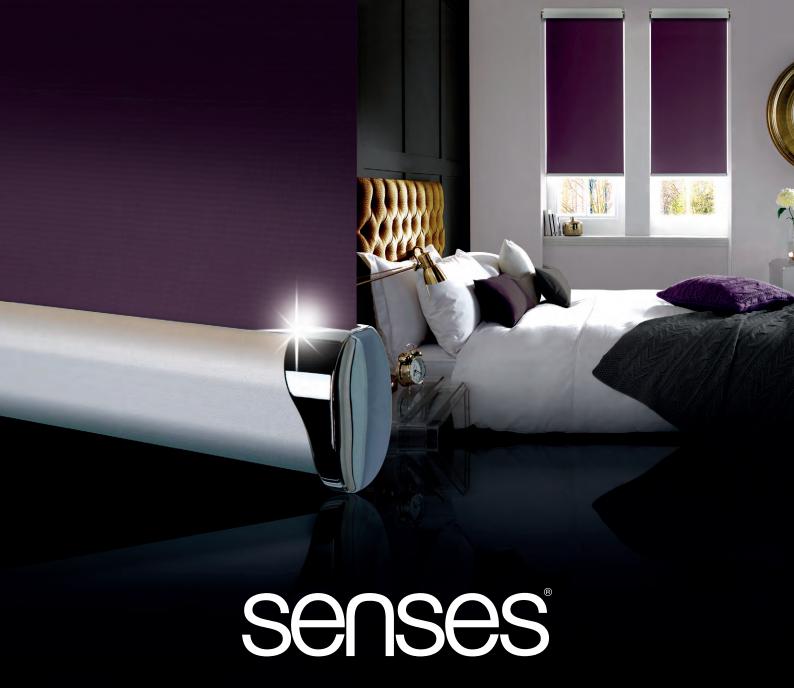

### Sleek & innovative design.

Combining the most desirable aesthetic features with sleek and innovative design, Senses is a contemporary, stylish window blind system designed to beautifully complement any traditional or modern interior, making it the superior system choice for any window covering.

### Find your match.

Senses is available in Vertical, Roller, Mirage, Pleated, Hive or Venetian Blinds.

Simply choose the product to best suit your room and light control requirements.

Complete your look with one of our striking finishes and co-ordinate your blind with our contemporary endcap colours.

### Beautiful headrail

For a luxury finish

### Stylish accessories

Choice of coloured rail and endcaps to complement your blind