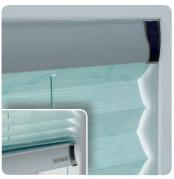

### Available in:

Venetian

Pleated

To complete the look, complimentary endcap colours are available in: White, Cream, Chrome, Brushed Bronze, Black Chrome & Brushed Silver