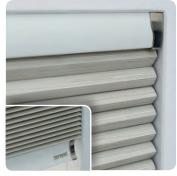

### Beautiful headrail

For a luxury finish

### Stylish accessories

Choice of coloured rail and endcaps to complement your blind

### Sleek curved finish

Complementary endcap colours are also available in: White, Cream, Chrome, Brushed Bronze, Black Chrome & Brushed Silver