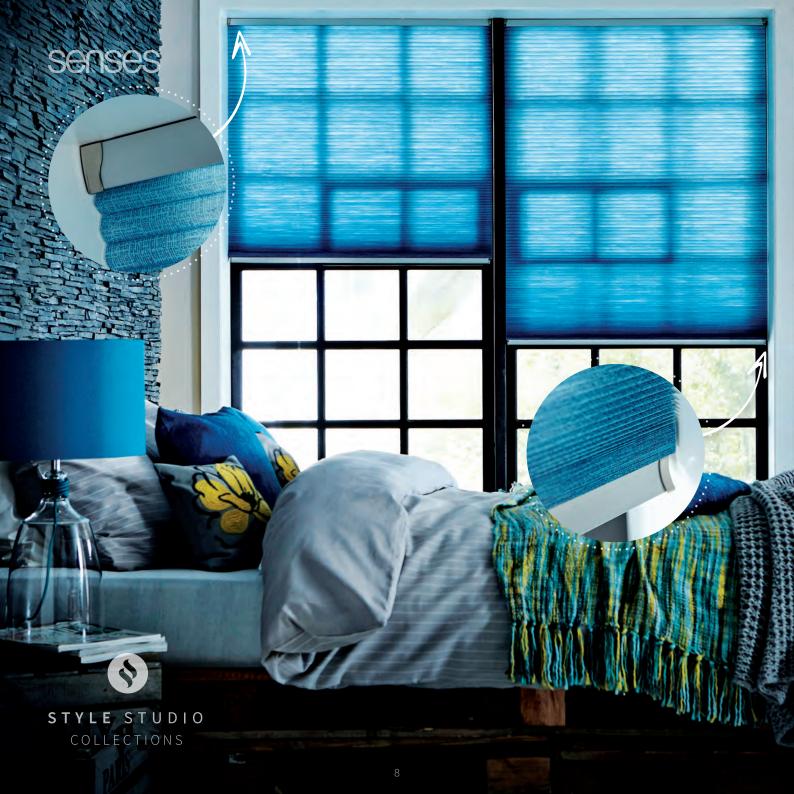

### Perfect for every room.

A Senses Blind is the perfect window dressing for any room in your home.

Combine the Senses system with our fabrics or slats from the Style Studio Collections. The collections encapsulate a boastful array of contemporary colours and designs in a wide range of plains, textures and patterns, as well as blackout and fire retardant products.

### Enhance your living space