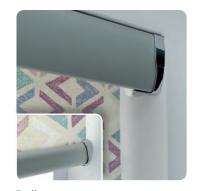

### Available in:

Roller

Mirage

### Sleek curved finish

Complementary endcap colours are also available in: White, Cream, Chrome, Brushed Bronze, Black Chrome & Brushed Silver