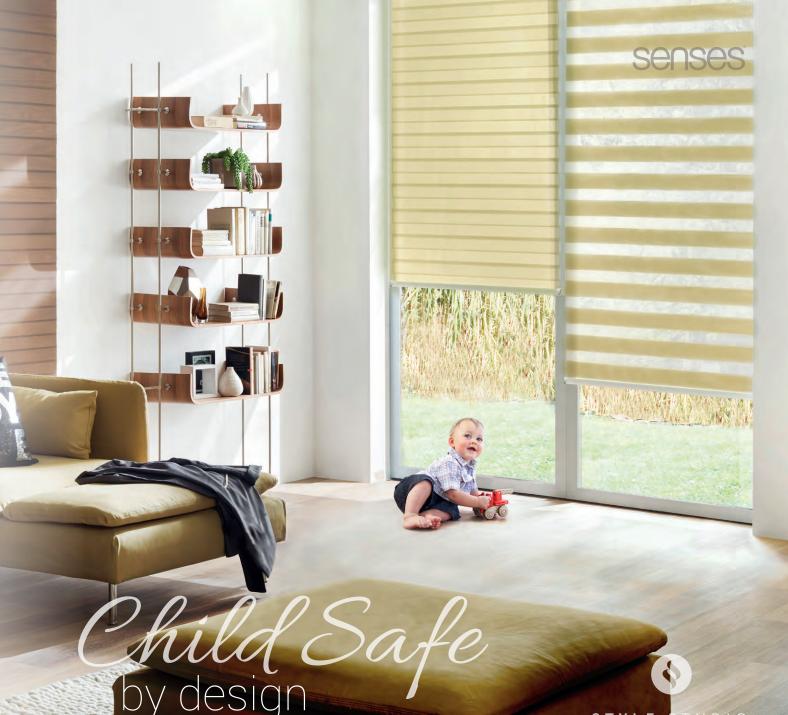

### Slow-Rise

A sophisticated one touch operation for your Roller blind allows you to select the 'rise' speed and 'stop' position of your blind, for simple control at your fingertips. This option is child safe by design, giving you peace of mind.

### P 🖒 W E R S H A D E

For ultimate luxury and convenience, select the motorised option using a remote to control your blind. A quiet and smooth operation, the motor and rechargeable battery are both discreetly contained within the blind to maintain the stylish appearance. Powershade is also entirely child safe by design.

### For safety & style.

Senses Slow-Rise, Tensioned, Wand Operation and Powershade systems have been designed to fully address concerns over safety.

Young children can be in danger of strangulation from the loops of pull, chain and bead cords. Make sure you have peace of mind.