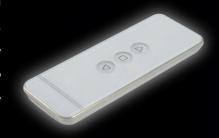

### P 🖒 W E R S H A D E

For ultimate luxury and convenience, select the motorised option using a remote to control your blind. A quiet and smooth operation, the motor and rechargeable battery are both discreetly contained within the blind to maintain the stylish appearance. Powershade is also entirely child safe by design.