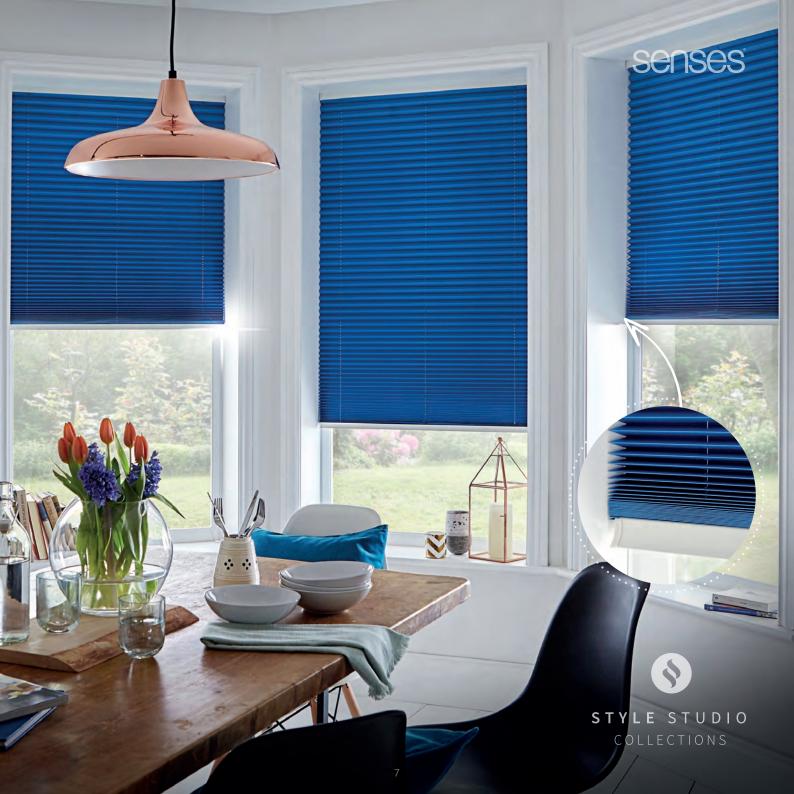

### Perfect for every room.

A Senses Blind is the perfect window dressing for any room in your home.

Combine the Senses system with our fabrics or slats from the Style Studio Collections. The collections encapsulate a boastful array of contemporary colours and designs in a wide range of plains, textures and patterns, as well as blackout and fire retardant products.