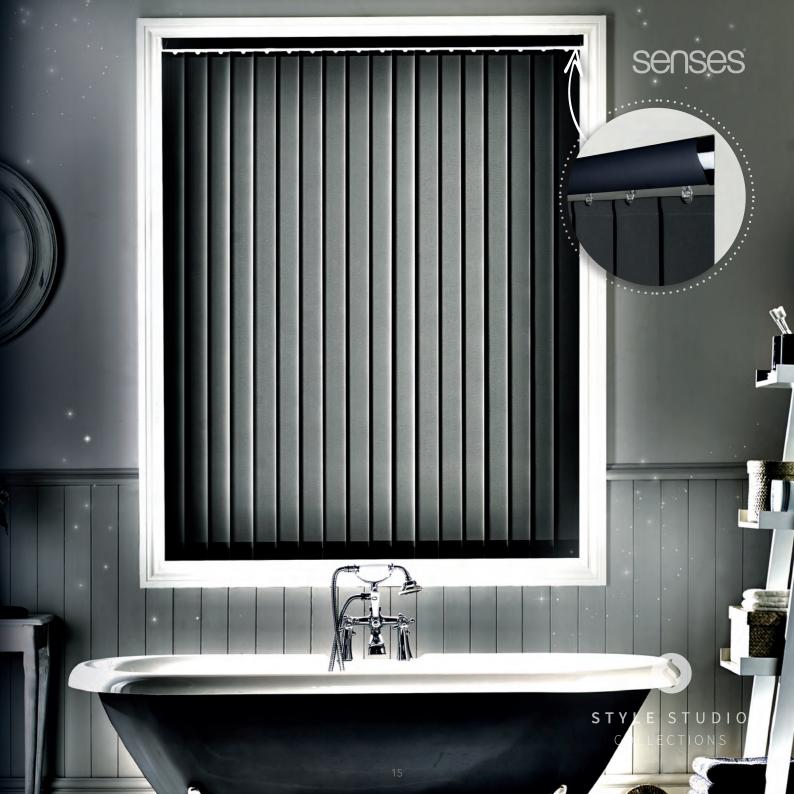

### Perfect for every room.

A Senses Blind is the perfect window dressing for any room in your home.

Combine the Senses system with our fabrics or slats from the Style Studio Collections. The collections encapsulate a boastful array of contemporary colours and designs in a wide range of plains, textures and patterns, as well as blackout and fire retardant products.