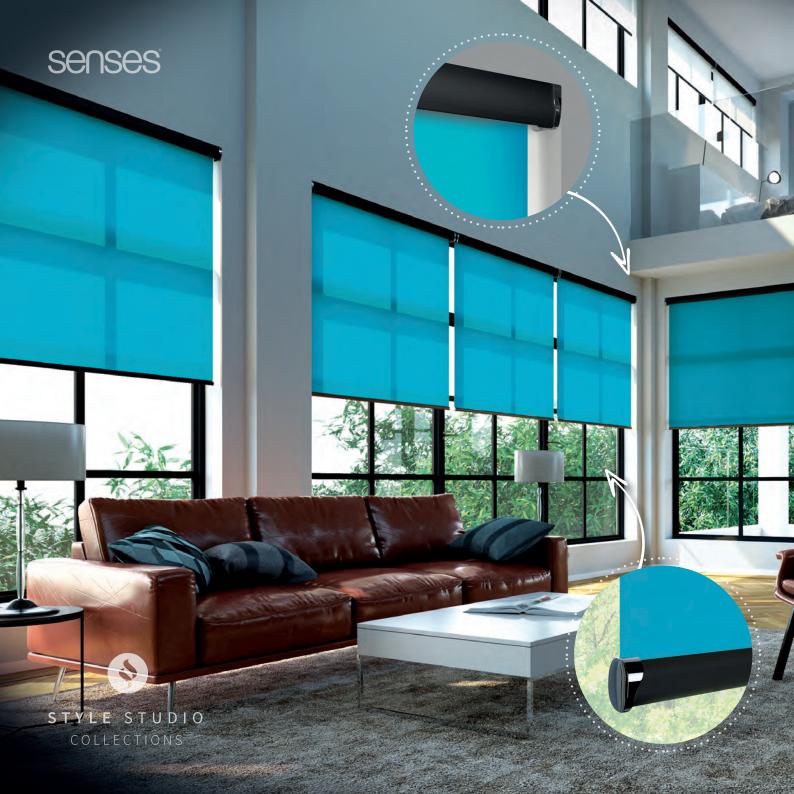

### Sleek & innovative design.

Combining the most desirable aesthetic features with sleek and innovative design, Senses is a contemporary, stylish window blind system designed to beautifully complement any traditional or modern interior, making it the superior system choice for any window covering.

### Find your match.

Senses is available in Vertical, Roller, Mirage, Pleated, Hive or Venetian Blinds.

Simply choose the product to best suit your room and light control requirements.

Complete your look with one of our striking finishes and co-ordinate your blind with our contemporary endcap colours.

### Perfect for every room.

A Senses Blind is the perfect window dressing for any room in your home.

Combine the Senses system with our fabrics or slats from the Style Studio Collections. The collections encapsulate a boastful array of contemporary colours and designs in a wide range of plains, textures and patterns, as well as blackout and fire retardant products.