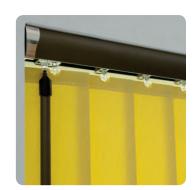

Vertical Roller Mirage

### Find your match.

Senses is available in Vertical, Roller, Mirage, Pleated, Hive or Venetian Blinds.

Simply choose the product to best suit your room and light control requirements.

Complete your look with one of our striking finishes and co-ordinate your blind with our contemporary endcap colours.