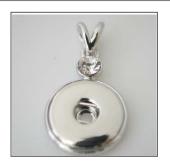

Simple pendant with bling accent. Nickel free zinc metal alloy. Includes choice of chain and 2 handcrafted snaps.

AZTEC | #NA | RETAIL: \$15 | Snaps Included: 2

Antiqued Aztec design pendant. Nickel free zinc metal alloy. Includes choice of chain and 2 handcrafted snaps.