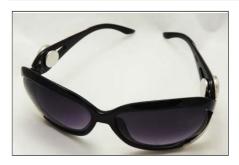

Animal Print | #SG-AP | Retail: \$20 | Snaps Included: 4

Rounded lenses with bling design. Holds one snap on each side. Includes 4 handcrafted snaps.

Black | #SG-BLB | Retail: \$20 | Snaps Included: 4

Rounded lenses. Holds one snap on each side. Includes 4 handcrafted snaps.