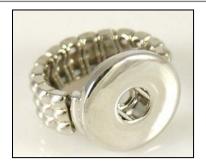

Nickel free zinc metal alloy. Size is approximately  $6\frac{1}{2}$  -7. Includes 2 handcrafted snaps.

Stretch Ring | #RE | RETAIL: \$10 | Snaps Included: 2

Elastic bubble design band ring. Nickel free zinc metal alloy. Includes 2 handcrafted snaps.