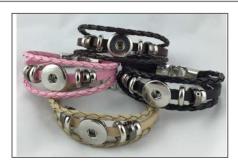

BRAIDED | #BLB | Retail: \$15 | Snaps Included: 2

Braided leather 8.3" bracelet with loop and slide closure. Holds one snap and available in several colors. Includes 2 handcrafted snaps.

COLOR:

THREE STRAP | #LB3 | RETAIL: \$15 | Snaps Included: 2