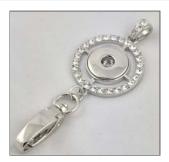

Large antiqued cross necklace. Nickel free zinc metal alloy. Includes choice of chain and 2 handcrafted snaps.

Diagonal | #LD | RETAIL: \$22 | Snaps Included: 5

Badge holder pendant. Zinc metal alloy. Includes 31.5" stainless steel chain (#CL). Includes 5 handcrafted snaps.

Round Bling | #LRB | RETAIL: \$22 | Snaps Included: 5

Badge holder pendant. Zinc metal alloy. Includes 31.5" stainless steel chain (#CL). Includes 5 handcrafted snaps.

Antique Bling | #LAB | RETAIL: \$22 | Snaps Included: 5