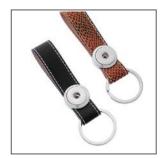

Three Snap Keychain | #K3 | Retail: \$12 | Snaps Included: 4

Soft leather keychain. Holds three snaps. Includes 4 handcrafted snaps.

Single Snap Keychain | #K1 | Retail: \$12 | Snaps Included: 2

Quality leather keychain. Holds one snap. Includes 2 handcrafted snaps.