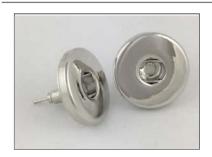

Dangle Earrings | #ED | RETAIL: \$10 | Snaps Included: 4

Dangling simple earrings. Nickel free zinc metal alloy. Includes 4 handcrafted snaps.

Stud Earrings | #ES | RETAIL: \$10 | Snaps Included: 4

Simple stud earrings. Nickel free zinc metal alloy. Includes 4 handcrafted snaps.