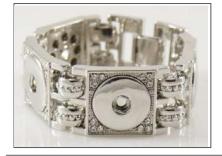

Single snap with beautifully detailed stone accent band and clasp closure. Nickel free zinc metal alloy. Includes 2 handcrafted snaps.

BLING CHUNK | #B4B | RETAIL: \$25 | Snaps Included: 5

Square style four snap bracelet with removable link. Nickel free zinc metal alloy. Includes 5 handcrafted snaps.