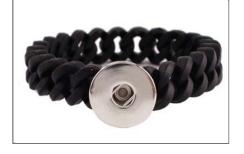

Hard leather 8.7" bracelet with a double snap closure. Bracelet holds three snaps. Includes 4 handcrafted snaps.

JELLY SINGLE | #J1 | RETAIL: \$8 | Snaps Included: 2

Single snap 7.2" silicone/jelly bracelet. Includes 2 handcrafted snaps.