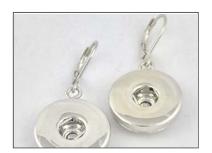

Dangle Earrings | #ED | RETAIL: \$10 | Snaps Included: 4

Dangling simple earrings. Nickel free zinc metal alloy. Includes 4 handcrafted snaps.

Stud Earrings | #ES | RETAIL: \$10 | Snaps Included: 4

Simple stud earrings. Nickel free zinc metal alloy. Includes 4 handcrafted snaps.