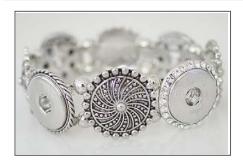

Additional jelly rings (#JR) also available in same colors plus white, \$5 w/ 2 handcrafted snaps.

COLOR:

**CLASSIC SINGLE** | #B1 | RETAIL: \$15 | Snaps Included: 2

Single snap 8.8" (max size) bracelet with toggle closure. Nickel free zinc metal alloy. Includes 2 handcrafted snaps.