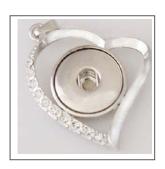

HEART | #NHS | RETAIL: \$15 | Snaps Included: 2

Floating heart pendant. Nickel free zinc metal alloy. Includes choice of chain and 2 handcrafted snaps.

SIMPLE BLING | #NSB | RETAIL: \$12 | Snaps Included: 2