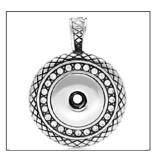

Simple pendant with bling accent. Nickel free zinc metal alloy. Includes choice of chain and 2 handcrafted snaps.

AZTEC | #NA | RETAIL: \$15 | Snaps Included: 2

Antiqued Aztec design pendant. Nickel free zinc metal alloy. Includes choice of chain and 2 handcrafted snaps.

OWL | #NOWL | RETAIL: \$15 | Snaps Included: 2

Bling Aztec design pendant. Nickel free zinc metal alloy. Includes choice of chain and 2 handcrafted snaps.

TURTLE | #NTUR | RETAIL: \$15 | Snaps Included: 2