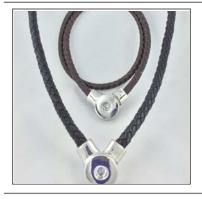

SIMPLE | #NS | RETAIL: \$10 | Snaps Included: 2

Simple round pendant. Nickel free zinc metal alloy. Includes choice of chain and 2 handcrafted snaps.

BRAIDED LEATHER | #NL | RETAIL: \$15 | Snaps Included: 2

Three snap 21" necklace with bling accents. Nickel free zinc metal alloy. Available in black or brown. Includes 2 handcrafted snaps.

COLOR:

FLOATING BLING | #NFB | RETAIL: \$15 | Snaps Included: 2

Large round bling pendant with floating snap piece. Nickel free zinc metal alloy. Includes choice of chain and 2 handcrafted snaps.