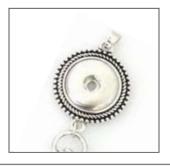

Round Bling | #LRB | RETAIL: \$22 | Snaps Included: 5

Badge holder pendant. Zinc metal alloy. Includes 31.5" stainless steel chain (#CL). Includes 5 handcrafted snaps.

Antique Bling | #LAB | RETAIL: \$22 | Snaps Included: 5