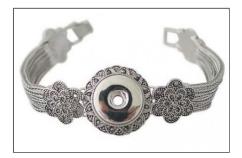

FASCINATION | #B1F5 | RETAIL: \$20 | Snaps Included: 2

Single snap multistrap band with stone rosette accents and clasp closure. Nickel free zinc metal alloy. Includes 2 handcrafted snaps.

**EXQUISITE** | #B1F6 | RETAIL: \$22 | Snaps Included: 2