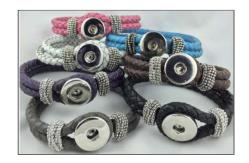

BRAIDED | #BLB | Retail: \$15 | Snaps Included: 2

Braided leather 8.3" bracelet with loop and slide closure. Holds one snap and available in several colors. Includes 2 handcrafted snaps.

COLOR:

THREE STRAP | #LB3 | RETAIL: \$15 | Snaps Included: 2