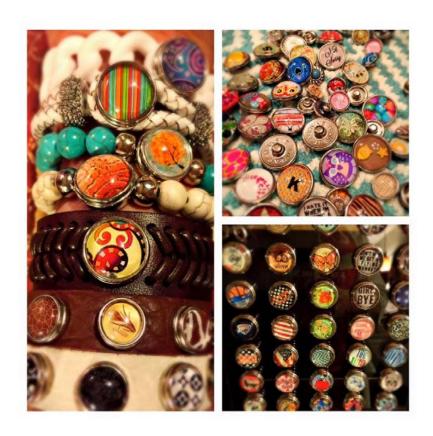

Our products are easily personalized, all in a snap! One piece of jewelry can be transformed into a thousand different looks!

Our collection currently includes a variety of interchangeable snap jewelry and accessories, specializing in handcrafted glass/image snaps.

We offer a large assortment of handcrafted snaps and bling (jewel/stone) snaps – and we are always adding new ones!

In addition, we can even create custom glass/image snaps using photos of children, pets, business logos, etc.