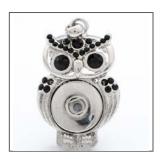

OWL | #NOWL | RETAIL: \$15 | Snaps Included: 2

Bling Aztec design pendant. Nickel free zinc metal alloy. Includes choice of chain and 2 handcrafted snaps.

TURTLE | #NTUR | RETAIL: \$15 | Snaps Included: 2