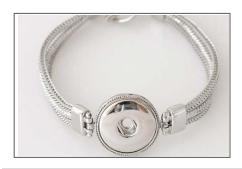

**SOFT LEATHER** | #SLB | RETAIL: \$20 | Snaps Included: 4

Soft leather 8.7" bracelet with a double snap closure. Bracelet holds three snaps. Includes 4 handcrafted snaps.

HARD LEATHER | #HLB | RETAIL: \$20 | Snaps Included: 4

Hard leather 8.7" bracelet with a double snap closure. Bracelet holds three snaps. Includes 4 handcrafted snaps.

JELLY SINGLE | #J1 | RETAIL: \$8 | Snaps Included: 2

Single snap 7.2" silicone/jelly bracelet. Includes 2 handcrafted snaps.