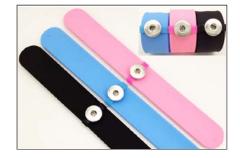

COLOR:

JELLY THREE | #J3 | RETAIL: \$10 | Snaps Included: 4

Three snap 7.2" silicone/jelly bracelet. Includes 4 handcrafted snaps.

COLOR:

SLAP WRAP | #JSL | RETAIL: \$10 | Snaps Included: 2

Silicone slap bracelet with removable single snap jelly ring. Includes 2 handcrafted snaps.