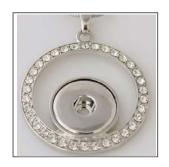

Infinity design bling pendant. Nickel free zinc metal alloy. Includes choice of chain and 2 handcrafted snaps.

ROUND BLING | #NRB | RETAIL: \$15 | Snaps Included: 2

Round bling pendant. Nickel free zinc metal alloy. Includes choice of chain and 2 handcrafted snaps.