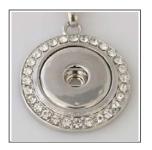

Infinity design bling pendant. Nickel free zinc metal alloy. Includes choice of chain and 2 handcrafted snaps.

ROUND BLING | #NRB | RETAIL: \$15 | Snaps Included: 2

Round bling pendant. Nickel free zinc metal alloy. Includes choice of chain and 2 handcrafted snaps.