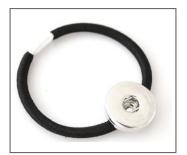

Three Snap Keychain | #K3 | Retail: \$12 | Snaps Included: 4

Soft leather keychain. Holds three snaps. Includes 4 handcrafted snaps.

Single Snap Keychain | #K1 | Retail: \$12 | Snaps Included: 2

Quality leather keychain. Holds one snap. Includes 2 handcrafted snaps.