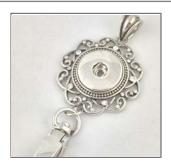

Simple | #LS | RETAIL: \$20 | Snaps Included: 5

Badge holder pendant. Zinc metal alloy. Includes 31.5" stainless steel chain (#CL). Includes 5 handcrafted snaps.