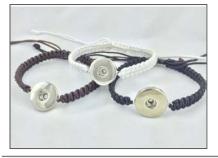

BRAIDED | #BLB | Retail: \$15 | Snaps Included: 2

Braided leather 8.3" bracelet with loop and slide closure. Holds one snap and available in several colors. Includes 2 handcrafted snaps.

COLOR:

THREE STRAP | #LB3 | RETAIL: \$15 | Snaps Included: 2

Multi-strap 7.8" leather bracelet with beads and T style closure. Holds one snap. Includes 2 handcrafted snaps.

COLOR:

ARROWS | #LBA | RETAIL: \$15 | Snaps Included: 2

Leather 8.7" bracelet holds one snap with stitching accents and a snap closure. Available in brown or black. Includes 2 handcrafted snaps.