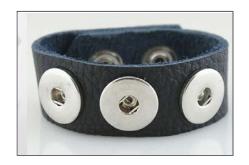

**SOFT LEATHER** | #SLB | RETAIL: \$20 | Snaps Included: 4

Soft leather 8.7" bracelet with a double snap closure. Bracelet holds three snaps. Includes 4 handcrafted snaps.

HARD LEATHER | #HLB | RETAIL: \$20 | Snaps Included: 4

Hard leather 8.7" bracelet with a double snap closure. Bracelet holds three snaps. Includes 4 handcrafted snaps.

JELLY SINGLE | #J1 | RETAIL: \$8 | Snaps Included: 2

Single snap 7.2" silicone/jelly bracelet. Includes 2 handcrafted snaps.