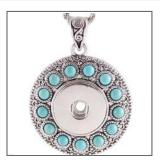

Antiqued double heart pendant. Nickel free zinc metal alloy. Includes choice of chain and 2 handcrafted snaps.

TURQUOISE | #NTS | RETAIL: \$15 | Snaps Included: 2

Round pendant with turquoise color stones. Nickel free zinc metal alloy. Includes choice of chain and 2 handcrafted snaps.