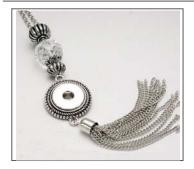

TASSEL & JEWELS | #NTJ | RETAIL: \$18 | Snaps Included: 2

Single snap tassel necklace with decorative beads on a long chain. Nickel free zinc metal alloy. Includes 2 handcrafted snaps.

**DOUBLE HEART** | #NDH | RETAIL: \$15 | Snaps Included: 2