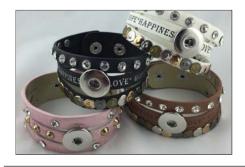

COLOR:

HAPPINESS | #LBW | RETAIL: \$20 | Snaps Included: 2

Leather 8.5" bracelets holds one snap with embellishments, bling, and inspirational words \*Love\*Hope\*Happiness\*. Snap closure. Includes 2 handcrafted snaps. (Pink does not have words.)