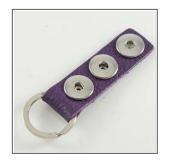

Three Snap Keychain | #K3 | Retail: \$12 | Snaps Included: 4

Soft leather keychain. Holds three snaps. Includes 4 handcrafted snaps.

Single Snap Keychain | #K1 | Retail: \$12 | Snaps Included: 2

Quality leather keychain. Holds one snap. Includes 2 handcrafted snaps.