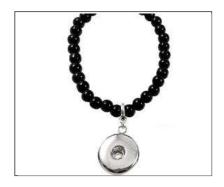

SIMPLE | #NS | RETAIL: \$10 | Snaps Included: 2

Simple round pendant. Nickel free zinc metal alloy. Includes choice of chain and 2 handcrafted snaps.

BRAIDED LEATHER | #NL | RETAIL: \$15 | Snaps Included: 2