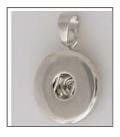

SIMPLE | #NS | RETAIL: \$10 | Snaps Included: 2

Simple round pendant. Nickel free zinc metal alloy. Includes choice of chain and 2 handcrafted snaps.

BRAIDED LEATHER | #NL | RETAIL: \$15 | Snaps Included: 2

Bling Aztec design pendant. Nickel free zinc metal alloy. Includes choice of chain and 2 handcrafted snaps.

**ANTIQUE HEART** | #NH | RETAIL: \$15 | Snaps Included: 2

Simple round pendant. Nickel free zinc metal alloy. Includes choice of chain and 2 handcrafted snaps.