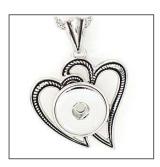

TASSEL & JEWELS | #NTJ | RETAIL: \$18 | Snaps Included: 2

Single snap tassel necklace with decorative beads on a long chain. Nickel free zinc metal alloy. Includes 2 handcrafted snaps.

**DOUBLE HEART** | #NDH | RETAIL: \$15 | Snaps Included: 2

Antiqued double heart pendant. Nickel free zinc metal alloy. Includes choice of chain and 2 handcrafted snaps.

TURQUOISE | #NTS | RETAIL: \$15 | Snaps Included: 2

Round pendant with turquoise color stones. Nickel free zinc metal alloy. Includes choice of chain and 2 handcrafted snaps.