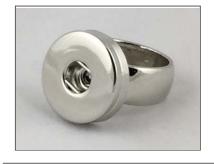

DANGLE PEARLS | #EP | RETAIL: \$15 | Snaps Included: 4

Open back dangle earrings with pearl accents. Nickel free zinc metal alloy. Includes 4 handcrafted snaps.

Rope Ring | #RR | RETAIL: \$15 | Snaps Included: 2

Nickel free zinc metal alloy. Size is approximately  $6\frac{1}{2}$  -7. Includes 2 handcrafted snaps.

Stretch Ring | #RE | RETAIL: \$10 | Snaps Included: 2

Elastic bubble design band ring. Nickel free zinc metal alloy. Includes 2 handcrafted snaps.