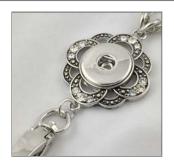

Badge holder pendant. Zinc metal alloy. Includes 31.5" stainless steel chain (#CL). Includes 5 handcrafted snaps.

Flower | #LF | RETAIL: \$22 | Snaps Included: 5

Badge holder pendant. Zinc metal alloy. Includes 31.5" stainless steel chain (#CL). Includes 5 handcrafted snaps.