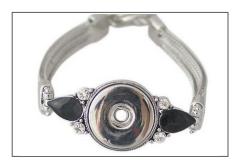

**ELASTIC** | #B1E | RETAIL: \$10 | Snaps Included: 2

Simple elastic bracelet with dangle snap charm. Nickel free zinc metal alloy. Includes 2 handcrafted snaps.

FANCY JEWELS | #B1F | RETAIL: \$18 | Snaps Included: 2

Single snap 9.1" (max size) bracelet with black jewel accents and toggle closure. Nickel free zinc metal alloy. Includes 2 handcrafted snaps.

BANGLE | #B1B | RETAIL: \$10 | Snaps Included: 2

Single snap bangle stype bracelet with angel wing and made with love heart charms. Nickel free zinc metal alloy. Includes 2 handcrafted snaps.