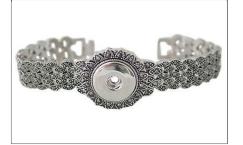

Single snap with beautifully detailed stone accent band and clasp closure. Nickel free zinc metal alloy. Includes 2 handcrafted snaps.

BLING CHUNK | #B4B | RETAIL: \$25 | Snaps Included: 5

Square style four snap bracelet with removable link. Nickel free zinc metal alloy. Includes 5 handcrafted snaps.