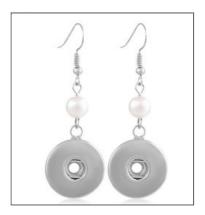

DANGLE PEARLS | #EP | RETAIL: \$15 | Snaps Included: 4

Open back dangle earrings with pearl accents. Nickel free zinc metal alloy. Includes 4 handcrafted snaps.

Rope Ring | #RR | RETAIL: \$15 | Snaps Included: 2