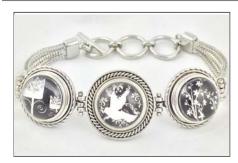

CLASSIC THREE | #B3 | RETAIL: \$20 | Snaps Included: 4

Three snap 9.1" (max size) style bracelet with toggle closure. Nickel free zinc metal alloy. Includes 4 handcrafted snaps.

PRESTIGE | #B5 | RETAIL: \$25 | Snaps Included: 6