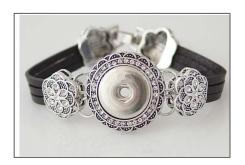

COLOR:

HAPPINESS | #LBW | RETAIL: \$20 | Snaps Included: 2

Leather 8.5" bracelets holds one snap with embellishments, bling, and inspirational words \*Love\*Hope\*Happiness\*. Snap closure. Includes 2 handcrafted snaps. (Pink does not have words.)