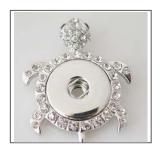

OWL | #NOWL | RETAIL: \$15 | Snaps Included: 2

Bling Aztec design pendant. Nickel free zinc metal alloy. Includes choice of chain and 2 handcrafted snaps.

TURTLE | #NTUR | RETAIL: \$15 | Snaps Included: 2

Cute bling turtle pendant. Nickel free zinc metal alloy. Includes choice of chain and 2 handcrafted snaps.

WATCH TASSEL | #NTW | RETAIL: \$20 | Snaps Included: 2

Single snap tassel necklace with watch on a long chain. Nickel free zinc metal alloy.