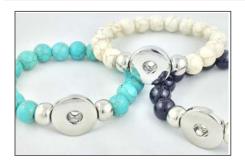

#### BEADED | #SB | RETAIL: \$15 | Snaps Included: 2

Elastic single snap beaded bracelet. Available in black, pearly white (not pictured), turquoise blue, and stone. (Howlite, obsidian, and plastic beads.) Includes 2 handcrafted snaps.

COLOR: