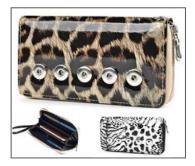

WALLET | #WL | Retail: \$20 | Snaps Included: 6

Women's leopard print wallet/wristlet. Includes wristlet handle. Holds 5 snaps. Available in tan/brown/black and white/black. Includes 6 handcrafted snaps.