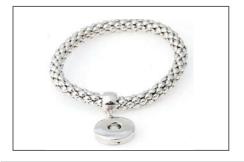

**SOFT LEATHER** | #SLB | RETAIL: \$20 | Snaps Included: 4

Soft leather 8.7" bracelet with a double snap closure. Bracelet holds three snaps. Includes 4 handcrafted snaps.

HARD LEATHER | #HLB | RETAIL: \$20 | Snaps Included: 4

Hard leather 8.7" bracelet with a double snap closure. Bracelet holds three snaps. Includes 4 handcrafted snaps.

JELLY SINGLE | #J1 | RETAIL: \$8 | Snaps Included: 2

Single snap 7.2" silicone/jelly bracelet. Includes 2 handcrafted snaps.