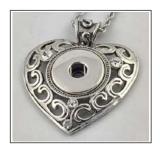

Antiqued double heart pendant. Nickel free zinc metal alloy. Includes choice of chain and 2 handcrafted snaps.

TURQUOISE | #NTS | RETAIL: \$15 | Snaps Included: 2

Round pendant with turquoise color stones. Nickel free zinc metal alloy. Includes choice of chain and 2 handcrafted snaps.