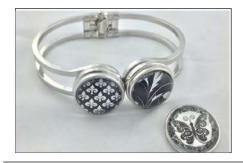

#### CUFF | #B2C | RETAIL: \$18 | Snaps Included: 3

Double snap hinged bracelet. Nickel free zinc metal alloy. Includes 3 handcrafted snaps.