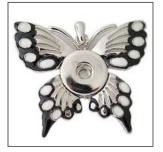

PEARL NECKLACE | #NDP | RETAIL: \$20 | Snaps Included: 2

Pearl strand necklace. Necklace can be worn doubled as shown or longer as a single strand. Nickel free zinc metal alloy. Imitation pearls.

Butterfly | #NB | RETAIL: \$15 | Snaps Included: 2

Butterfly pendant with black accents. Nickel free zinc metal alloy. Includes choice of chain and 2 handcrafted snaps.

SWIRL | #NSW | RETAIL: \$12 | Snaps Included: 2

Swirl design pendant. Nickel free zinc metal alloy. Includes choice of chain and 2 handcrafted snaps.