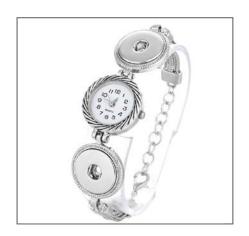

#### STRING KNOT | #SRB | RETAIL: \$8 | Snaps Included: 2

Single snap knotted string bracelets. Includes 2 handcrafted snaps.

COLOR:

WATCH | #B2W | RETAIL: \$22 | Snaps Included: 3

Two snap 7.1" - 9" metal bracelet with watch. Nickel free zinc metal alloy. Includes 3 handcrafted snaps.