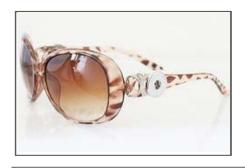

Animal Print | #SG-AP | Retail: \$20 | Snaps Included: 4

Rounded lenses with bling design. Holds one snap on each side. Includes 4 handcrafted snaps.

Black | #SG-BLB | Retail: \$20 | Snaps Included: 4

Rounded lenses. Holds one snap on each side. Includes 4 handcrafted snaps.