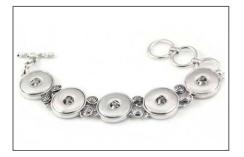

Single snap with beautifully detailed stone accent band and clasp closure. Nickel free zinc metal alloy. Includes 2 handcrafted snaps.

BLING CHUNK | #B4B | RETAIL: \$25 | Snaps Included: 5

Square style four snap bracelet with removable link. Nickel free zinc metal alloy. Includes 5 handcrafted snaps.