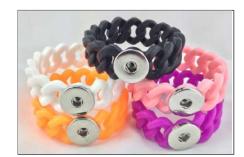

Hard leather 8.7" bracelet with a double snap closure. Bracelet holds three snaps. Includes 4 handcrafted snaps.

JELLY SINGLE | #J1 | RETAIL: \$8 | Snaps Included: 2

Single snap 7.2" silicone/jelly bracelet. Includes 2 handcrafted snaps.

COLOR:

JELLY THREE | #J3 | RETAIL: \$10 | Snaps Included: 4

Three snap 7.2" silicone/jelly bracelet. Includes 4 handcrafted snaps.

COLOR:

SLAP WRAP | #JSL | RETAIL: \$10 | Snaps Included: 2

Silicone slap bracelet with removable single snap jelly ring. Includes 2 handcrafted snaps.