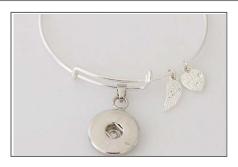

Single snap 9.1" (max size) bracelet with black jewel accents and toggle closure. Nickel free zinc metal alloy. Includes 2 handcrafted snaps.

BANGLE | #B1B | RETAIL: \$10 | Snaps Included: 2

Single snap bangle stype bracelet with angel wing and made with love heart charms. Nickel free zinc metal alloy. Includes 2 handcrafted snaps.