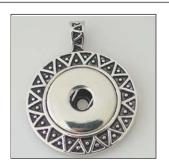

Infinity design bling pendant. Nickel free zinc metal alloy. Includes choice of chain and 2 handcrafted snaps.

ROUND BLING | #NRB | RETAIL: \$15 | Snaps Included: 2

Round bling pendant. Nickel free zinc metal alloy. Includes choice of chain and 2 handcrafted snaps.