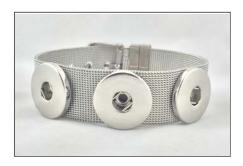

#### MESH BAND | #B3W | RETAIL: \$20 | Snaps Included: 4

Three snap watch band style bracelet. Nickel free zinc metal alloy. Includes 4 handcrafted snaps.

Also available in single snap style (#B1W) and includes two snaps, \$15.