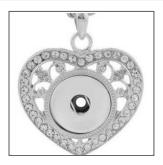

LACEY HEART | #NHL | RETAIL: \$15 | Snaps Included: 2

Lace design bling heart pendant. Nickel free zinc metal alloy. Includes choice of chain and 2 handcrafted snaps.

ANTIQUE ROUND BLING | #NARB | RETAIL: \$15 | Snaps Included: 2