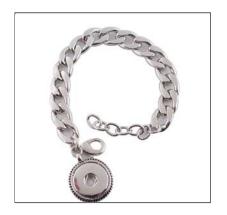

CHUNKY CHAIN | #B1CT | RETAIL: \$15 | Snaps Included: 2

Single snap chain style bracelet with dangle snap charm. Nickel free zinc metal alloy. Includes 2 handcrafted snaps.

SKINNY JELLY | #JS1 | RETAIL: \$8 | Snaps Included: 2