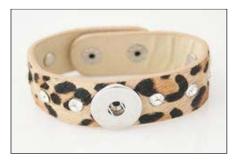

COLOR:

ANIMAL | #LL | RETAIL: \$15 | Snaps Included: 2

Leather and animal 8.5" hair bracelet with bling accents and snap closure. Choose from tan cheetah print or white/snow leopard print. Includes 2 handcrafted snaps.