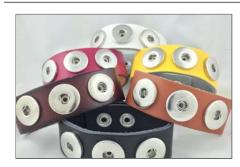

Hard leather 8.7" bracelet with a double snap closure. Bracelet holds three snaps. Includes 4 handcrafted snaps.

JELLY SINGLE | #J1 | RETAIL: \$8 | Snaps Included: 2

Single snap 7.2" silicone/jelly bracelet. Includes 2 handcrafted snaps.

COLOR:

JELLY THREE | #J3 | RETAIL: \$10 | Snaps Included: 4

Three snap 7.2" silicone/jelly bracelet. Includes 4 handcrafted snaps.

COLOR:

SLAP WRAP | #JSL | RETAIL: \$10 | Snaps Included: 2

Silicone slap bracelet with removable single snap jelly ring. Includes 2 handcrafted snaps.