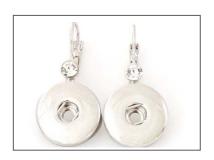

#### **Short Rope Chain** | #CR | RETAIL: \$5

Stainless steel 18" chain.

Bling Earrings | #EDB | RETAIL: \$12 | Snaps Included: 4

Drop earrings with bling accent. Nickel free zinc metal alloy. Includes 4 handcrafted snaps.