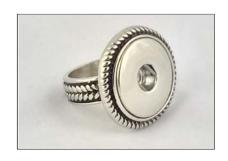

DANGLE PEARLS | #EP | RETAIL: \$15 | Snaps Included: 4

Open back dangle earrings with pearl accents. Nickel free zinc metal alloy. Includes 4 handcrafted snaps.

Rope Ring | #RR | RETAIL: \$15 | Snaps Included: 2

Nickel free zinc metal alloy. Size is approximately  $6\frac{1}{2}$  -7. Includes 2 handcrafted snaps.

Stretch Ring | #RE | RETAIL: \$10 | Snaps Included: 2

Elastic bubble design band ring. Nickel free zinc metal alloy. Includes 2 handcrafted snaps.