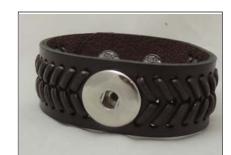

BRAIDED | #BLB | Retail: \$15 | Snaps Included: 2

Braided leather 8.3" bracelet with loop and slide closure. Holds one snap and available in several colors. Includes 2 handcrafted snaps.

COLOR:

THREE STRAP | #LB3 | RETAIL: \$15 | Snaps Included: 2

Multi-strap 7.8" leather bracelet with beads and T style closure. Holds one snap. Includes 2 handcrafted snaps.

COLOR:

ARROWS | #LBA | RETAIL: \$15 | Snaps Included: 2

Leather 8.7" bracelet holds one snap with stitching accents and a snap closure. Available in brown or black. Includes 2 handcrafted snaps.