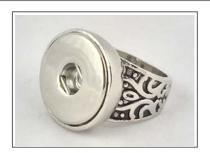

**Design Band Ring** | #RB | RETAIL: \$15 | Snaps Included: 2

Nickel free zinc metal alloy. Size is approximately  $7-7\frac{1}{2}$ . Includes 2 handcrafted snaps.

Stretch Ring | #RE1 | RETAIL: \$12 | Snaps Included: 2