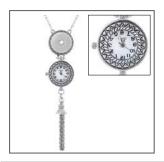

Cute bling turtle pendant. Nickel free zinc metal alloy. Includes choice of chain and 2 handcrafted snaps.

WATCH TASSEL | #NTW | RETAIL: \$20 | Snaps Included: 2

Single snap tassel necklace with watch on a long chain. Nickel free zinc metal alloy.