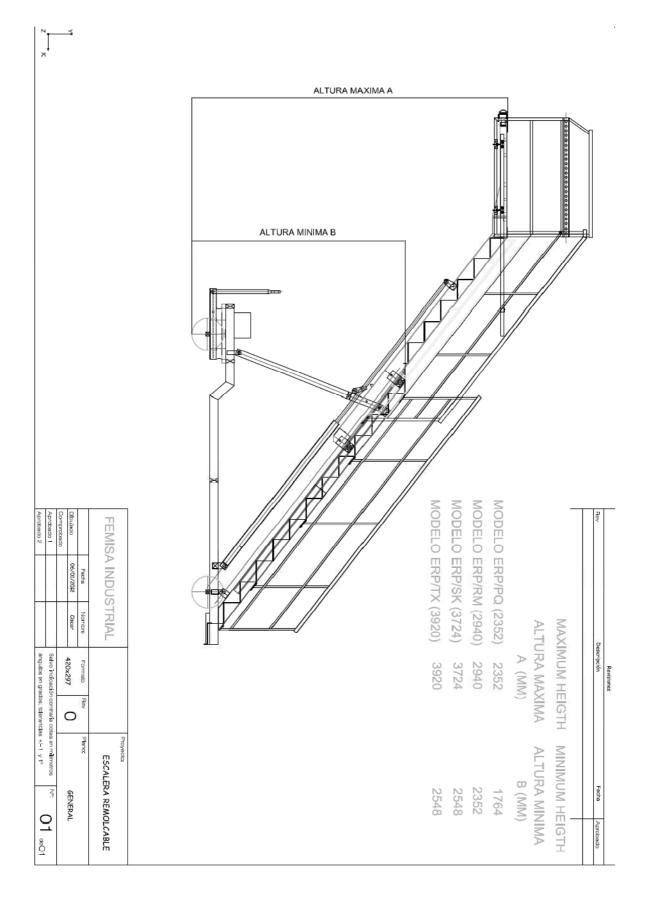

| rechnical data models ERP/RM                   |                                  |
|------------------------------------------------|----------------------------------|
| Overall dimensions (extended movable section)  | other features                   |
| Length: 5183mm                                 | ator                             |
| Height: 3956mm                                 | step                             |
| Width: 1850mm                                  | Stair Tread: 250mm               |
|                                                | Stair Riser: 196mm               |
| Overall dimensions (movable section retracted) | Fixed section width: 1120mm      |
| Length: 4417mm                                 | Movable section width: 1260mm    |
| Height: 3352mm                                 |                                  |
| Width: 1850mm                                  | Others                           |
|                                                | Rear axle track width: 1500mm    |
| Other Dimensions (access platform)             | Track Width Front: 1250mm        |
| Length: 1375mm                                 | Railing height: 95mm             |
| Width: 1380mm                                  | Tires: 15 "x4.5" x8 "            |
| Maximum height from ground: 2956mm             | Battery: 75Ah                    |
| Minimum height from ground: 2352mm             | Battery charger: yes             |
|                                                | Hydraulic oil: HLP-46            |
|                                                | Tare: 1025 kg (approx)           |
|                                                | Maximum towing speed: 15 km / h. |

#### **Technical data Models ERP/RM**

## Technical data Models ERP/PQ

| Overall dimensions (extended movable section)  | Others                           |
|------------------------------------------------|----------------------------------|
| Height: 2352mm                                 | Rear axle track width: 1500mm    |
|                                                | Track Width Front: 1250mm        |
| Overall dimensions (movable section retracted) | Railing height: 95mm             |
| Height: 1754mm                                 | Tires: 15 "x4.5" x8 "            |
|                                                | Battery: 75Ah                    |
| step                                           | Battery charger: yes             |
| Stair Tread: 250mm                             | Hydraulic oil: HLP-46            |
| Stair Riser: 196mm                             | Maximum towing speed: 15 km / h. |
| Fixed section width: 1120mm                    |                                  |
| Movable section width: 1260mm                  |                                  |
|                                                |                                  |

## **Technical data Models ERP/SK**

| Overall dimensions (extended movable section)  | Others                           |
|------------------------------------------------|----------------------------------|
| Height: 3724mm                                 | Rear axle track width: 1500mm    |
|                                                | Track Width Front: 1250mm        |
| Overall dimensions (movable section retracted) | Railing height: 95mm             |
| Height: 2548mm                                 | Tires: 15 "x4.5" x8 "            |
|                                                | Battery: 75Ah                    |
| step                                           | Battery charger: yes             |
| Stair Tread: 250mm                             | Hydraulic oil: HLP-46            |
| Stair Riser: 196mm                             | Maximum towing speed: 15 km / h. |
| Fixed section width: 1120mm                    |                                  |
| Movable section width: 1260mm                  |                                  |
|                                                |                                  |

### Technical data Models ERP/TX

| <b>Overall dimensions (extended movable section)</b><br>Height: 3920mm                 | <b>Others</b><br>Rear axle track width: 1500mm<br>Track Width Front: 1250mm       |
|----------------------------------------------------------------------------------------|-----------------------------------------------------------------------------------|
| <b>Overall dimensions (movable section retracted)</b><br>Height: 2548mm                | Railing height: 95mm<br>Tires: 15 "x4.5" x8 "<br>Battery: 75Ah                    |
| <b>step</b><br>Stair Tread: 250mm<br>Stair Riser: 196mm<br>Fixed section width: 1120mm | Battery charger: yes<br>Hydraulic oil: HLP-46<br>Maximum towing speed: 15 km / h. |
| Movable section width: 1260mm                                                          |                                                                                   |