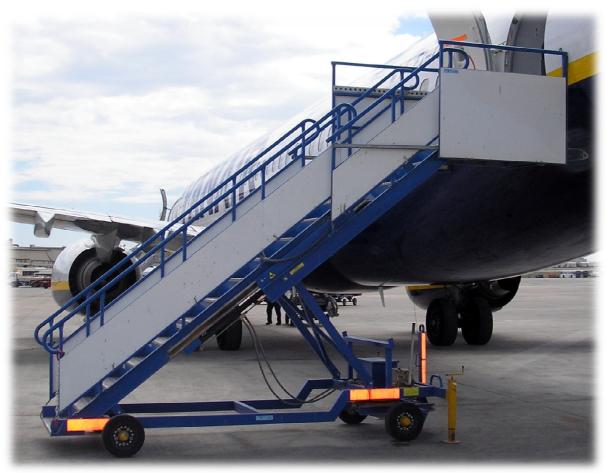

# **PASSENGER STAIRS**

**OPERATING AND MAINTENANCE MANUAL** 

Models: ERP/RM ERP/PQ ERP/SK ERP/TX

Figure 1

#### **DESCRIPTION MODELS ERP**

This staircase is designed for loading and unloading of passengers in compliance with current regulations in many aircraft companies such as Airbus and Boeing.

This consists of two flights of stairs, the bottom is fixed, fixed to the chassis by articulated joints, the upper slides on the above using a manually operated hydraulic system, this system is equipped with hydraulic cylinder and double acting hand pump.

The moving section terminates in an access platform, the articulated front of this is to accommodate the aircraft fuselage, this platform has on both sides two sliding doors which allow the adjustment of the stairway plane.

In the frame of the ladder are set all the elements of this, in the front is equipped with two stabilizers that guarantee the stability and immobility of the ladder during the loading, unloading and parking of this.