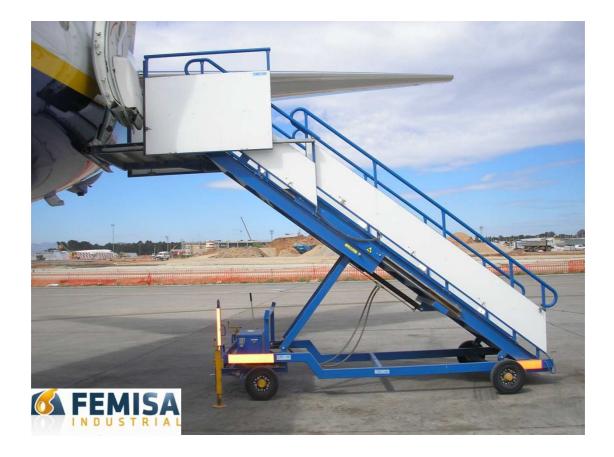

#### **DESCRIPTION MODELS ERP**

This staircase is designed for loading and unloading of passengers in compliance with current regulations in many aircraft companies such as Airbus and Boeing.

This consists of two flights of stairs, the bottom is fixed, fixed to the chassis by articulated joints, the upper slides on the above using a manually operated hydraulic system, this system is equipped with hydraulic cylinder and double acting hand pump.

The moving section terminates in an access platform, the articulated front of this is to accommodate the aircraft fuselage, this platform has on both sides two sliding doors which allow the adjustment of the stairway plane.

In the frame of the ladder are set all the elements of this, in the front is equipped with two stabilizers that guarantee the stability and immobility of the ladder during the loading, unloading and parking of this.