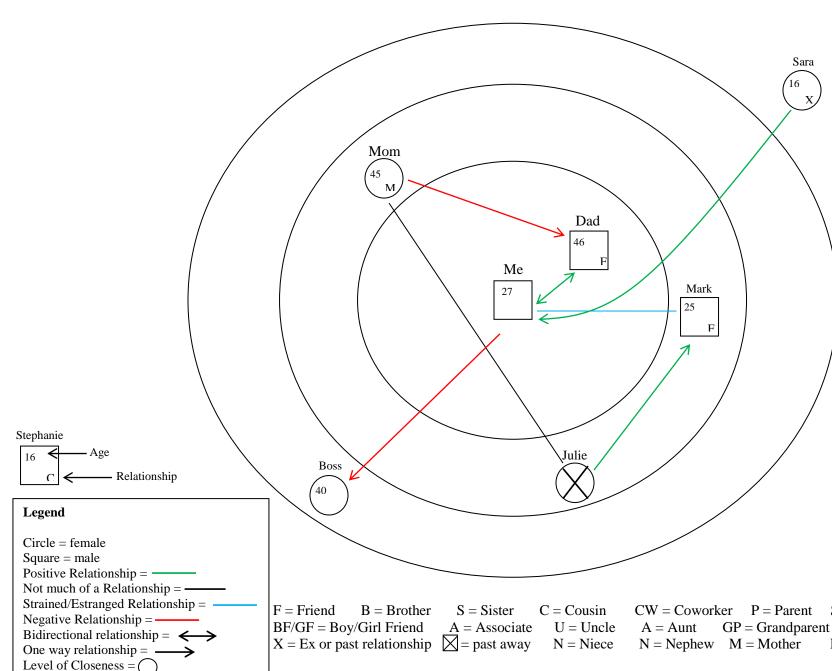

# Sociogram

The sociogram is designed to capture those in your social circle and the importance of the role they play in your life. Grab a blank sheet of paper and let's get started. Refer to the instructions below and the legend.

#### Instructions

#### Step 1:

Draw three circles with yourself in the center

### Step 2:

Draw circles and squares for everyone you want on your sociogram placing them in the appropriate level of closeness to you

### Step 3:

Define the kind of relationship with each person. Is it a positive relationship? Then decide if it is one directional or bidirectional/reciprocal?

## Step 4:

SM = School Mate

F = Father

Lastly, fill in the age and how you are related to each person.