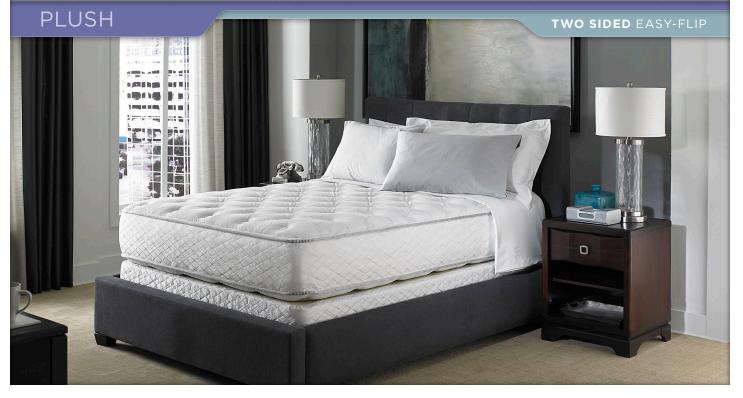

# icollection

# CHATEAU







# Continuous Support® Innerspring

Unique coil construction for uninterrupted spine support and mattress durability



# Total Edge®

Foam Encasement

The ultimate sag prevention and edge support



# Head-to-Toe Construction

Maximum motion absorption for deeply restful sleep



# Cool Twist™ Gel Memory Foam

Pressure relieving comfort and balanced sleep temperature right at the sleep surface





# Cool Balance® Fabric Technology

Regulates temperature by controlling moisture flow at the sleep surface



# Body Loft®

Additional moisture wicking power with added anti-microbial protection

# **INNERSPRING**

- 800 14 3/4 Gauge
- Continuous Wire Unit
- 9 Gauge Border Wire
- · Posturized Center Third
- Total Edge® Foam Encasement
- Head-to-Toe Helicals

# QUILTED PANEL

- FireBlocker®
-