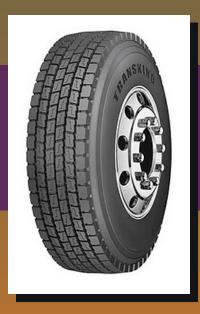

## ATP TG108

- The drive axle radial optimized for highway and urban road service.
- The superior drive tire for long distance highway and regional use.
- On/Off Road Mixed road and Mining.
- Excellent wet and dry manoeuvrability.
- Minimum wear and long original tread life.
- Good resistance to irregular wear and resists heat generation in casing.
- Wide base and deep grove.
- Deep block tread.

| SIZE            | RIM | PLY<br>RATING | SPEED  | TIRE DIMENSION<br>(mm) |                     | LOAD INDEX |      | INFLATION<br>PRESSURE | LOAD CAPACITY<br>SINGLE/DUAL | TREAD<br>DEPTH |
|-----------------|-----|---------------|--------|------------------------|---------------------|------------|------|-----------------------|------------------------------|----------------|
|                 |     |               | SYMBOL | SECTION<br>WIDTH       | OVERALL<br>DIAMETER | SINGLE     | DUAL | КРА                   | KG                           | mm             |
| 315/<br>80R22.5 | 9.0 | 20            | L      | 312                    | 1076                | 156        | 153  | 850                   | 4000 / 3650                  | 18             |
| 12R22.5         | 9.0 | 18            | L      | 300                    | 1085                | 152        | 149  | 930                   | 3550 / 3250                  | 17.5           |