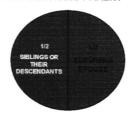

### FATHER AND MOTHER SURVIVING ONLY

ENTIRE ESTATE GOES TO PARENT IF NO SIBLINGS OR THEIR DESCENDANTS SURVIVE DECEDENT.

PARENT AND SIBLINGS