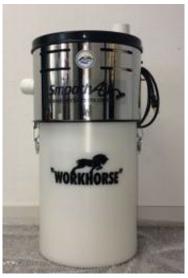

## Smooth Air WORKHORSE Built-In

- \* 3-stage bypass motor
- \* 5.7" fans
- \* 136" water lift
- \* 10 year motor warranty
- \* 10 year electrical panel warranty (residential use)

Recommended for homes up to 4,000 sq ft.

## Straight-Air Tool Package -

30' single switch hose, 1 set of wands, 5 piece tool set

35' dual-switch hose

30' single-switch hose

35' single-switch hose

CALL FOR PRICING

Smooth Air WORKHORSE Built-In