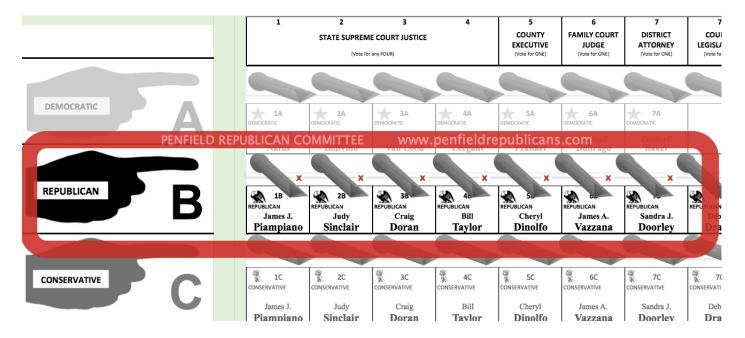

## **Optical Scan voting system**

Mark your ballot by filling in the voting oval next to the candidate's name you are selecting.

|              | 1                                               | 2            | 3            | 4            | 5                                     | 6                                       | 7                                      |       |
|--------------|-------------------------------------------------|--------------|--------------|--------------|---------------------------------------|-----------------------------------------|----------------------------------------|-------|
| OFFICE       | STATE SUPREME COURT JUSTICE (Vote for any FOUR) |              |              |              | COUNTY<br>EXECUTIVE<br>(Vote for ONE) | FAMILY COURT<br>JUDGE<br>(Vote for ONE) | DISTRICT<br>ATTORNEY<br>(Vote for ONE) | LE (  |
|              | DEMOCRATIC                                      | DEMOCRATIC   | DEMOCRATIC   | DEMOCRATIC   | DEMOCRATIC                            | DEMOCRATIC                              | DEMOCRATIC                             |       |
| PENFIE       | LD REPUBL                                       | ICAN COM     | MITTEE       | www.pe       | enfieldrep                            | ublicans.c                              | om · · ·                               |       |
| A            |                                                 |              |              |              |                                       |                                         |                                        |       |
|              | REPUBLICAN                                      | REPUBLICAN   | REPUBLICAN   | REPUBLICAN   | REPUBLICAN                            | REPUBLICAN                              | REPUBLICAN                             | REPUB |
| REPUBLICAN   | James J                                         | Judy         | Craig 3B     | Bill 4B      | Cheryl                                | James A                                 | Sandra J                               | Debl  |
| В            | Piampiano                                       | Sinclair     | Doran        | Taylor       | Dinolfo                               | Vazzana                                 | Doorley                                | Draw  |
|              | CONSERVATIVE                                    | CONSERVATIVE | CONSERVATIVE | CONSERVATIVE | CONSERVATIVE                          | CONSERVATIVE                            | CONSERVATIVE                           | CONSE |
|              |                                                 |              |              |              |                                       |                                         |                                        | ⊅ebb  |
| CONSERVATIVE | Piampiano                                       | Sinclair     | Doran        | Taylor       | Dinolfo                               | Vazzana                                 | Doorley                                | Draw  |