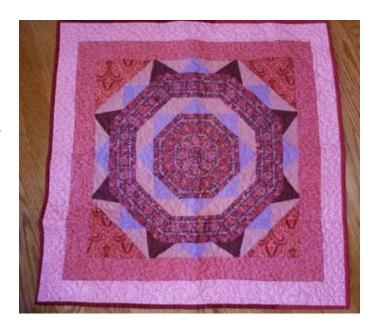

#### 2019 Raffle Quilt

Thank you to Sandy Barnes and her bee for making this beautiful quilt for the Guild to raffle this year. Sandy has named it "Friendly Persuasion". Thank you to Terry Hanson for doing the beautiful long arm quilting. Tickets are \$2 each or 6 tickets for \$10. The drawing will be November 12 at the Night Chapter meeting. Tickets will be sold all four days at Mid Atlantic. Then tickets will be sold at our Guild meetings March through November. If you would like to help sell the Raffle Tickets at the meetings, contact Gala Damato at gala.damato@gmail.com or 862-6823.

Sandy Barnes, Donna D'Amelio, Natalie Hutchinson, Susan Kopczyk, Susan Gatewood, and Shelley Flint are members of the bee.