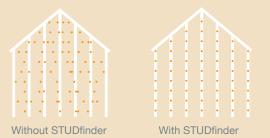

### ...for safety.

STUDfinder<sup>™</sup> is an installation system with letters on the MainStreet's panel nail hem to ensure proper nailing to wood studs, to protect you from unwanted dangers such as damaged pipes or wires, or exposed nails.