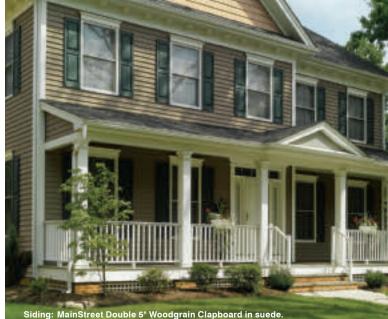

Siding: MainStreet Double 5" Woodgrain Clapboard in sued Trim: Vinyl Carpentry® & Restoration Millwork®.