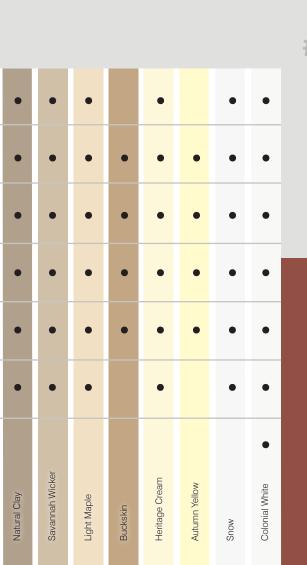

### ...for color availability.

7

| 3" Clapboard<br>Brushed              |             |              |              |       |         |         |               |            |                |              |              | •             | •           |          |         | •          | •               | •          |
|--------------------------------------|-------------|--------------|--------------|-------|---------|---------|---------------|------------|----------------|--------------|--------------|---------------|-------------|----------|---------|------------|-----------------|------------|
| 4" Clapboard<br><sub>Woodgrain</sub> | •           | •            | •            | •     | •       | •       | •             | •          | •              | •            | •            | •             | •           | •        | •       | •          | •               | •          |
| 5" Clapboard<br><sub>Woodgrain</sub> | •           | •            | •            | •     | •       | •       | •             | •          | •              | •            | •            | •             | •           | •        | •       | •          | •               | •          |
| 4" Dutchlap<br>Woodgrain             | •           | •            | •            | •     | •       | •       | •             | •          | •              | •            | •            | •             | •           | •        | •       | •          | •               | •          |
| 5" Dutchlap<br><sub>Woodgrain</sub>  | •           | •            | •            | •     | •       | •       | •             | •          | •              | •            | •            | •             | •           | •        | •       | •          | •               | •          |
| 6-1/2" Beaded<br>Brushed             |             |              |              |       |         |         |               |            |                |              | •            | •             | •           |          | •       | •          | ٠               | •          |
| 8" Clapboard<br><sub>Woodgrain</sub> |             |              |              |       |         |         |               |            |                |              |              |               |             |          |         |            | Φ               |            |
| *Deluxe Colors                       | Autumn Red* | Sable Brown* | Hearthstone* | Suede | Spruce* | Forest* | Pacific Blue* | Flagstone* | Charcoal Gray* | Castle Stone | Granite Gray | Sterling Gray | Oxford Blue | Seagrass | Cypress | Silver Ash | Sandstone Beige | Desert Tan |