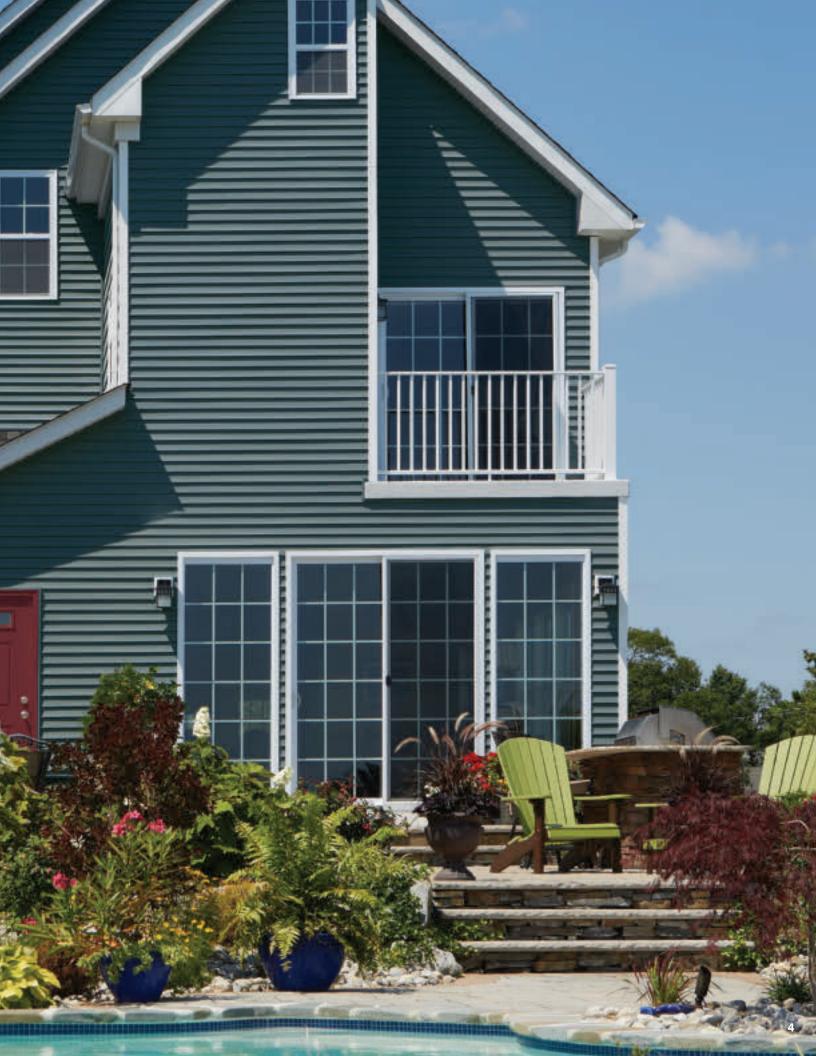

Good curb appeal can add **)%** to the value of your home

Source: realtor.com 2016

Siding: MainStreet Double 4" Clapboard in flagstone and Cedar Impressions Double 7" Perfection Shingles in sterling gray. Trim: Vinyl Carpentry<sup>®</sup> & Restoration Millwork<sup>®</sup>.