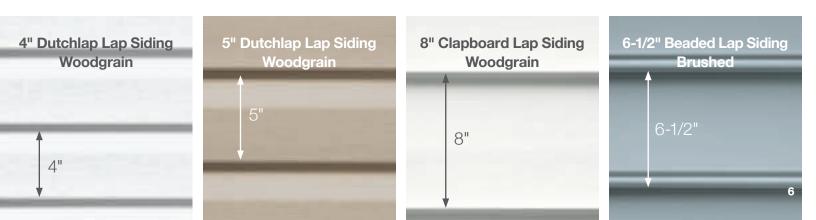

# 7 Styles. Great features.

High quality vinyl does not absorb moisture or rot.

4" Clapboard Lap Siding Woodgrain

MainStreet consists of traditional styles with European roots: Clapboard, Beaded and Dutchlap. The Clapboard style is the most traditional and found in all parts of the United States. Beaded siding is very popular style for homes in the Southern Coastal regions. The Dutchlap style provides strong shadow lines and is highly popular in the Mid-Atlantic region.