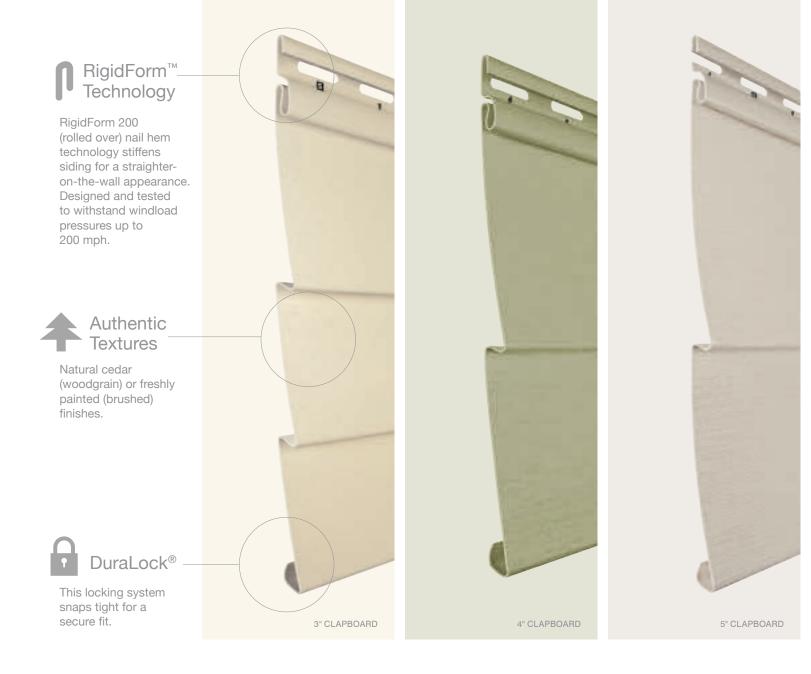

# Enjoy the benefits of consistent quality.

Not all vinyl siding is the same. A building industry leader for over 100 years, CertainTeed offers a lifetime limited warranty based on MainStreet's quality features – RigidForm<sup>™</sup> technology for reinforced performance and PermaColor<sup>™</sup> for lifetime fade protection and STUDfinder<sup>™</sup> for precision installation.

-RigidForm™ Technology

Installing vinyl siding is a smart investment, with **one of the highest returns** of any major home remodeling project when it's time to sell.

**76.7%** Return on investment for vinyl siding

# 7 Styles. Great features.

High quality vinyl does not absorb moisture or rot.

4" Clapboard Lap Siding Woodgrain

MainStreet consists of traditional styles with European roots: Clapboard, Beaded and Dutchlap. The Clapboard style is the most traditional and found in all parts of the United States. Beaded siding is very popular style for homes in the Southern Coastal regions. The Dutchlap style provides strong shadow lines and is highly popular in the Mid-Atlantic region.

### ...for safety.

STUDfinder<sup>™</sup> is an installation system with letters on the MainStreet's panel nail hem to ensure proper nailing to wood studs, to protect you from unwanted dangers such as damaged pipes or wires, or exposed nails.

PermaColor<sup>™</sup> system assures color performance, resistance and durability.