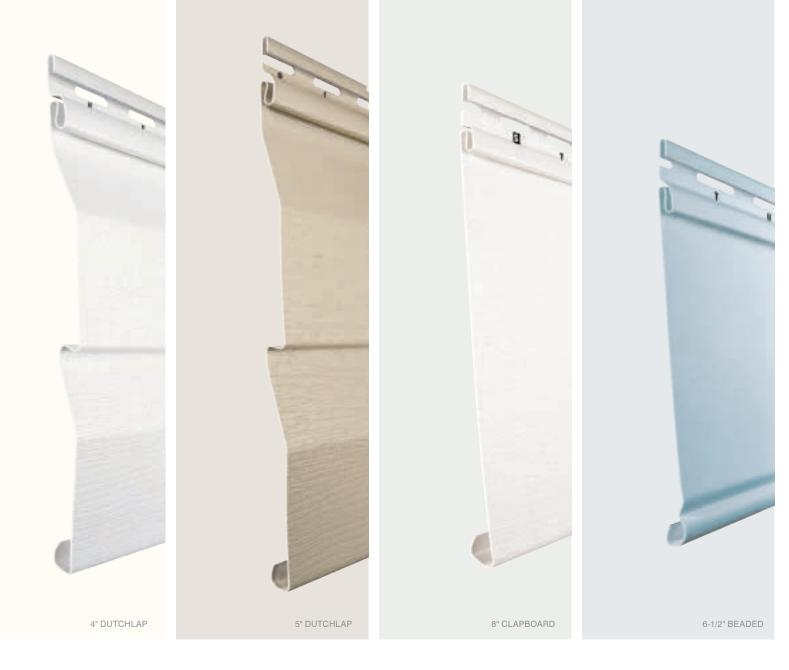

# 7 Styles. Great features.

High quality vinyl does not absorb moisture or rot.

4" Clapboard Lap Siding Woodgrain

MainStreet consists of traditional styles with European roots: Clapboard, Beaded and Dutchlap. The Clapboard style is the most traditional and found in all parts of the United States. Beaded siding is very popular style for homes in the Southern Coastal regions. The Dutchlap style provides strong shadow lines and is highly popular in the Mid-Atlantic region.