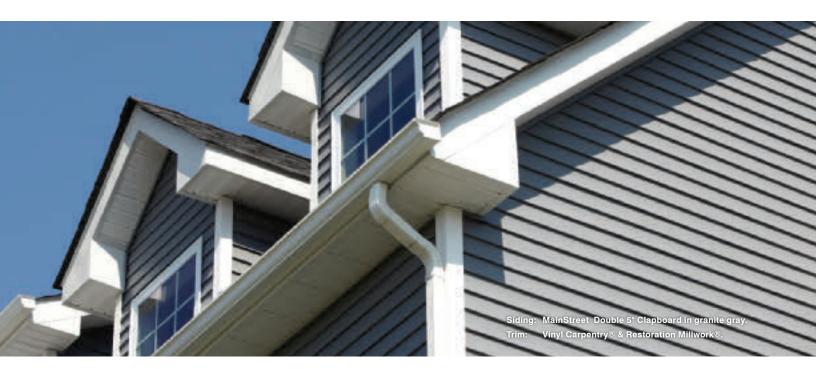

Source: *Remodeling* magazine 2017 Cost vs. Value Report

Siding: MainStreet Double 5" Clapboard in pacific blue. Trim: Vinyl Carpentry® & Restoration Millwork®.