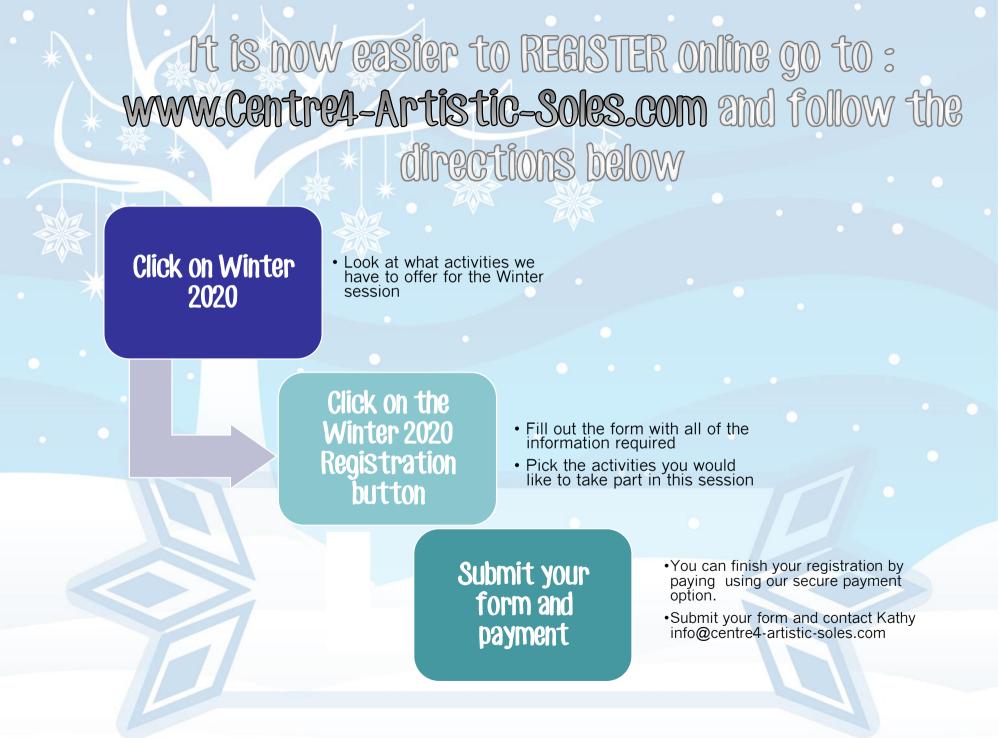

#### **Registration Procedure**

- Select the Activity/activities you would like to take in the session.
- 2. Fill out the registration form. Using the following options:
  - Fill out the form provided at the back of this package and then bring it to the studio along with payment to secure your spot.
  - Online www.Centre4-Artistic-Soles.com NO REGISTRATIONS WILL BE ACCEPTED OVER THE PHONE
- Programs fill up quickly and may have a waiting list for certain activities. Spaces are limited .

#### Registration forms must be completely filled out and be fully paid or registration for the session cannot be completed SORRY NO EXCEPTIONS!!

If you registered / pay online and the activity you are interested in is full you will have a choice of: