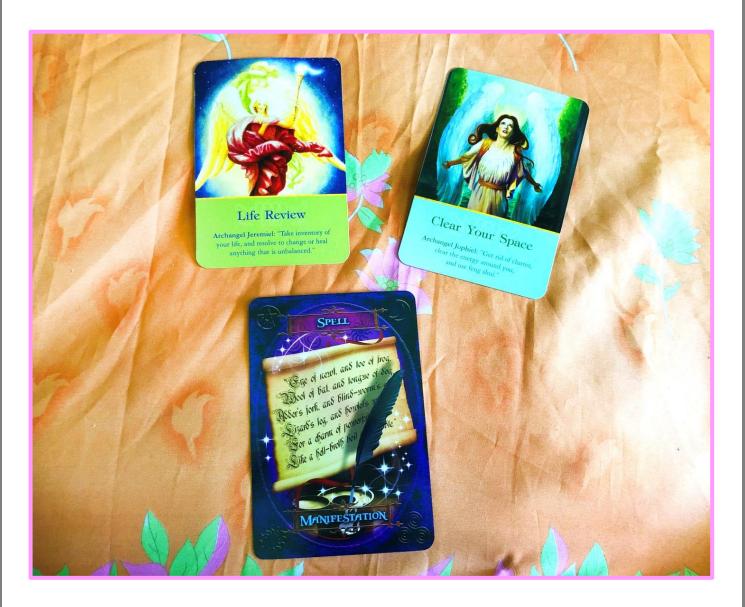

### Which angels are involved in your life right now, and what do they want you to know?

- Angel Card #1: Life Review
  - Angel: Archangel Jeremiel
  - Card inscription: "Take inventory of your life, and resolve to change or heal anything that is unbalanced."

Card meaning: Archangel Jeremiel helps us review our life – where we've been, what we've learned, where we are now, and how we got here. This process can help you remember or realize what you are grateful for in your life. It can be intimidating to look that closely at your life, and it takes courage to do so. If you can approach your life review with self-compassion (and maybe even some humor), you can learn a lot. You may be able to identify patterns that don't support your health, well-being, or best self. A helpful goal for working with Jeremiel is finding these patterns and taking steps to start releasing them.

- Angel Card #2: Clear Your Space
  - Angel: Archangel Jophiel
  - Card inscription: "Get rid of clutter, clear the energy around you, and use feng shui."

Card meaning: Your home and living environment can affect you on many different levels, both positive and negative. If your home is cluttered, this can make you feel drained – a chaotic living space can sap your energy and creativity. Donate, recycle, or throw out unused items. Bring in some fresh air by opening windows, and if you can, bring in a plant or some fresh flowers (just be mindful of plants and flowers that can be toxic to pets if you have indoor cats or dogs). Jophiel can help you clear away stagnant or lower energies as you de-clutter your environment, and can also help you find the motivation to start this process. If you're not sure where to start, find a de-cluttering method that speaks to you, such as feng shui or the KonMari method by Marie Kondo.

### Which spiritual practice or tradition might be calling out to you right now?

- Witches Wisdom Card: Spell
  - Card inscription: Manifestation

Card meaning: Your ability to manifest is heightened right now. You've been given a gift to create what you desire. Be mindful though, in case you're not seeing or considering factors that could not be in your highest good. Be aware of your thoughts and your words, and remember that what you put out into the world will

come back to you. Use positive affirmations when considering your wishes and desires and visualize them clearly. Live in a way that encourages harmony and harms no one.

What is manifestation? It's the ability to attract bring things into your life through your beliefs, thoughts, and actions. It relies on the Law of Attraction: energy attracts similar energy. If you are exuding positive energy, then positive energy will also be attracted to you. (The inverse is true too... if you are exuding negativity, negative energy will be attracted to you.) What you focus on can manifest by showing up in your reality.